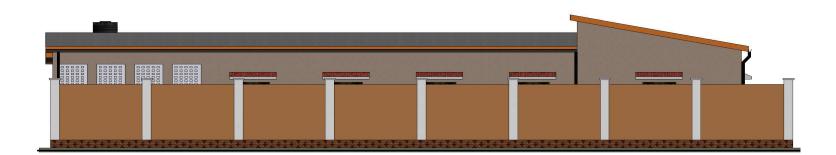

# **Front Elevation**

 The walls to be cleaned, filled with approved cement at the eroded patches, plastered and painted to approval