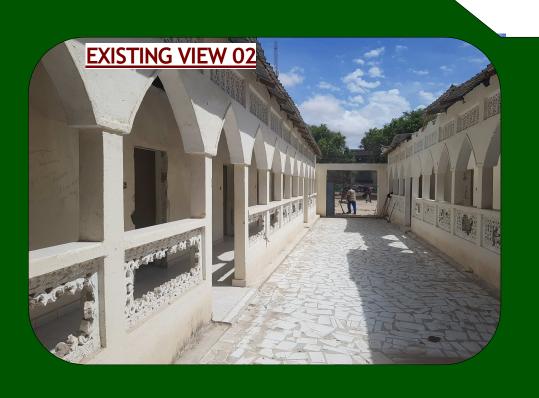

#### **EXISTING VIEW**

- -The wall are faded out of paint and patches of wall are eroded around the windows
- -The plinth had been worn out hence cracking off at the base of the building
- -The windows are full of rust and some glass panes are broken and some window members broken like window
- -The existing Roof structure of the main building was damaged and it needs to be replaced.