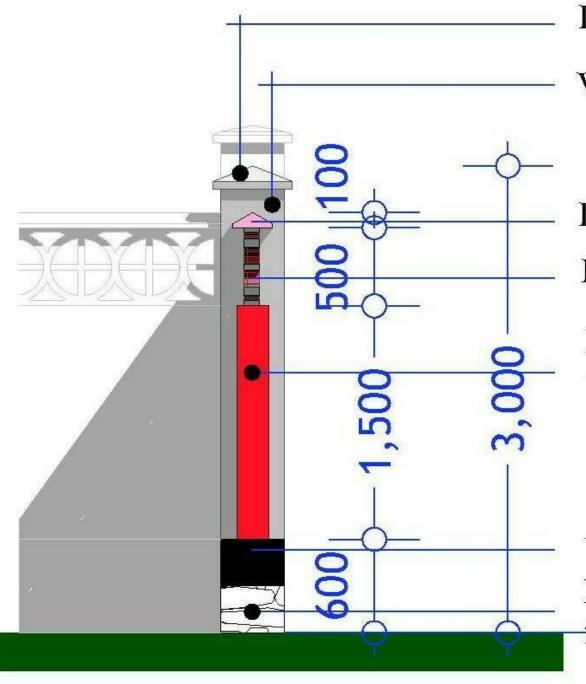

PCC coping all round

**VRC Columns** 

PCC coping all round

PCC vents

Hollow block walling with plaster and paint

VRC ground beam Rubble stone foundation walling

#### Project

| <u>Drawing Title:</u> |                     |                    | <b>BOUNDARY WALL</b> |
|-----------------------|---------------------|--------------------|----------------------|
| <u>Date:</u>          | _                   |                    | Structural           |
| Scale:                | 1:100               | Drawing No:        | sheet No:            |
| Drawn by:             | Eng Abdirisak Dirie | <u>Project No:</u> | 15/16                |
|                       |                     | IOM Grant No:      |                      |