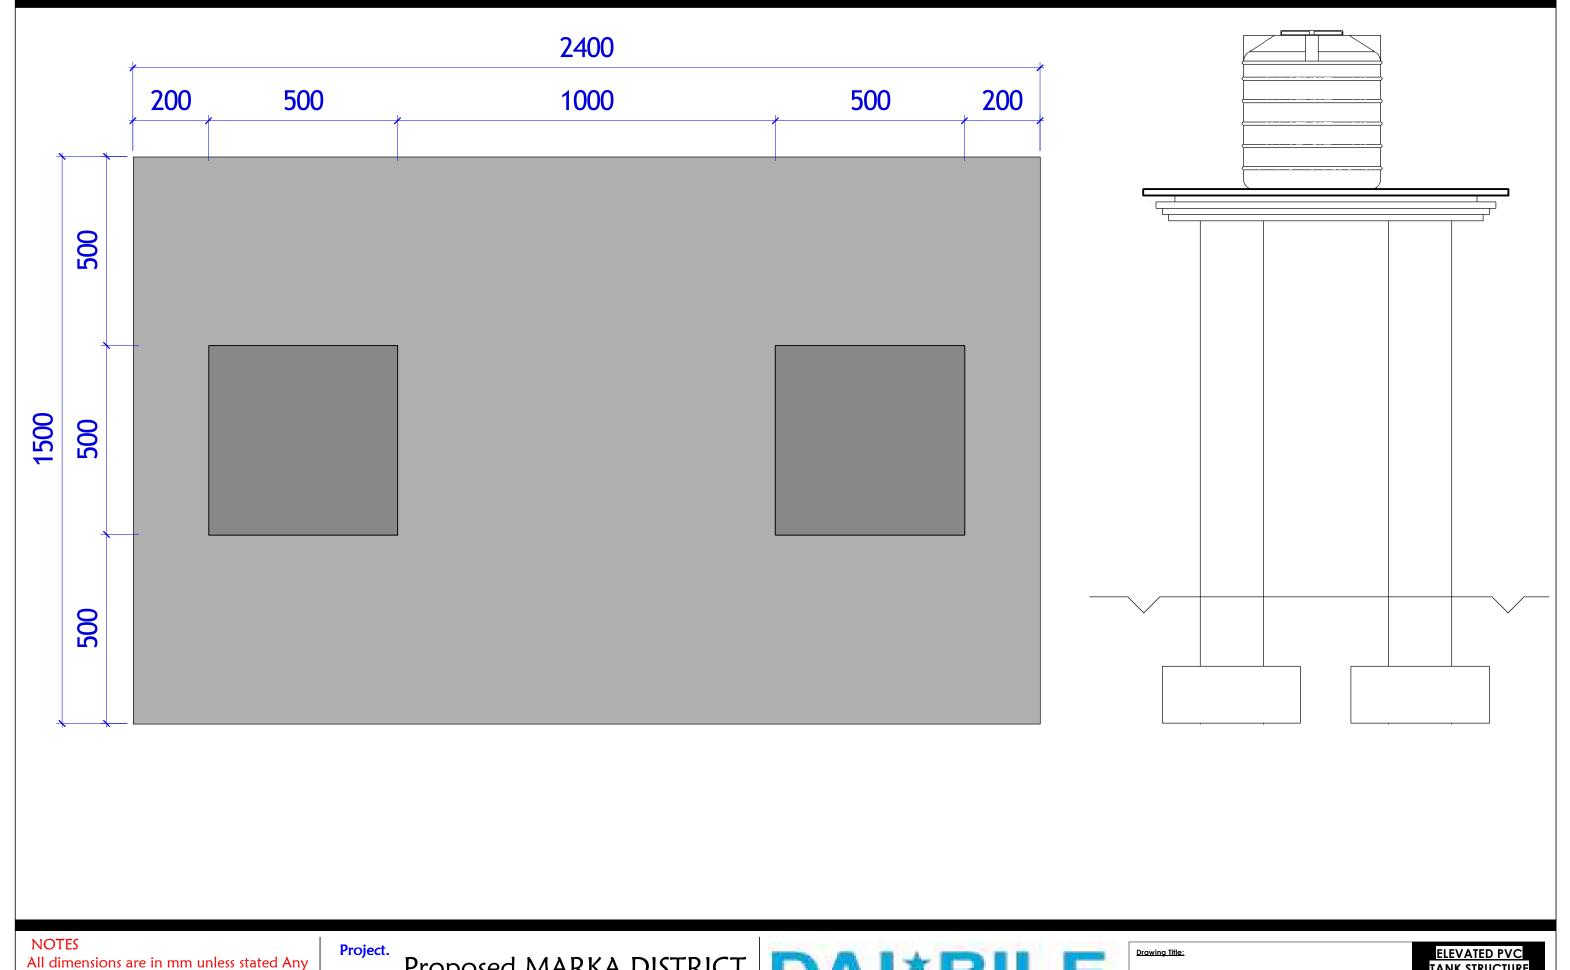

| <u>Drawing Title:</u> <u>Date:</u> 08/08/2019 |                    | ELEVATED PVC TANK STRUCTURE |
|-----------------------------------------------|--------------------|-----------------------------|
| Scale:                                        | Drawing No:        | sheet No:                   |
| Designed by: Eng. Abdirisak Dirie             | <u>Project No:</u> | 13/16                       |
|                                               | IOM Grant No:      |                             |
|                                               |                    |                             |