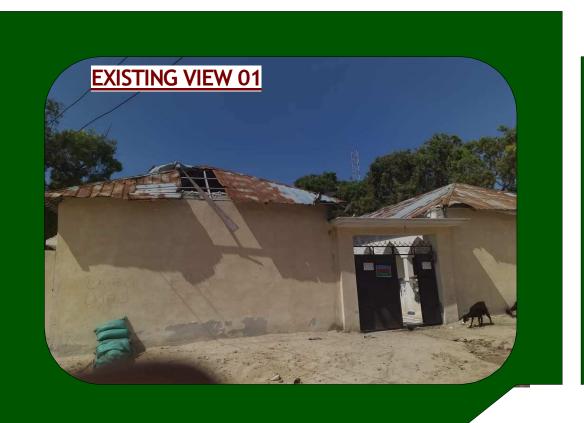

#### **EXISTING VIEW**

- -The wall are faded out of paint and patches of wall are eroded around the windows
- -The plinth had been worn out hence cracking off at the base of the building
- -The windows are full of rust and some glass panes are broken and some window members broken like window
- -The existing Roof structure of the main building was damaged and it needs to be replaced.

Project.

| Drawing Title:                   |                    | SITE PHOTOS |
|----------------------------------|--------------------|-------------|
| <u>Date:</u> 08/08/2019          |                    |             |
|                                  |                    |             |
| Scale:                           | <u>Drawing No:</u> | sheet No:   |
| Designed by: Eng Abdirisak Dirie | Project No:        | 04/16       |
|                                  | IOM Grant No:      |             |
|                                  |                    |             |