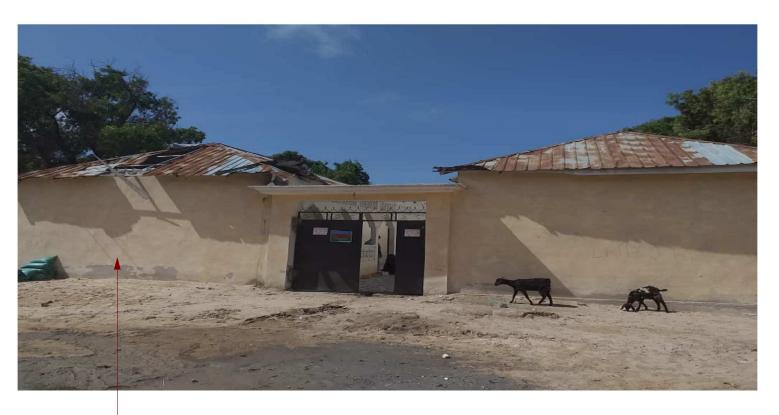

#### **EXISTING VIEW**

- -The wall are faded out of paint and patches of wall are eroded around the windows
- -The plinth had been worn out hence cracking off at the base of the building
- -The windows are full of rust and some glass panes are broken and some window members broken like window
- -The existing Roof structure of the main building was damaged and it needs to be replaced.

Project.

| Drawing Title:                   |                    | SITE PHOTOS |
|----------------------------------|--------------------|-------------|
| <u>Date:</u> 08/08/2019          |                    |             |
|                                  |                    |             |
| Scale:                           | <u>Drawing No:</u> | sheet No:   |
| Designed by: Eng Abdirisak Dirie | Project No:        | 04/16       |
|                                  | IOM Grant No:      |             |
|                                  |                    |             |