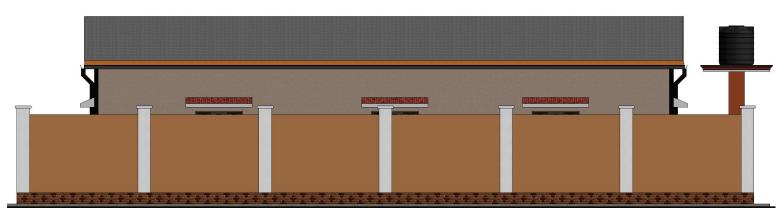

Project

| Drawing Title: Date: 08/08/2019  |               | PERIMETER WALL FLOOR PLAN |
|----------------------------------|---------------|---------------------------|
| Scale:                           | Drawing No:   | sheet No:                 |
| Designed by: Eng Abdirisak Dirie | Project No:   | 14/16                     |
|                                  | IOM Grant No: |                           |
|                                  | 1             |                           |

PCC coping all round

**VRC Columns** 

PCC coping all round

PCC vents

Hollow block walling with plaster and paint

VRC ground beam Rubble stone foundation walling