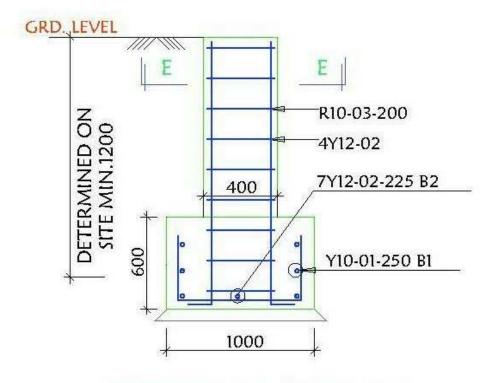

# FOOTING DETAILS

**SCALE 1:25** 

#### Project

| <u>Drawing Title:</u> |                     |                    | <b>BOUNDARY WALL</b> |
|-----------------------|---------------------|--------------------|----------------------|
| <u>Date:</u>          | _                   |                    | Structural           |
| Scale:                | 1:100               | Drawing No:        | sheet No:            |
| Drawn by:             | Eng Abdirisak Dirie | <u>Project No:</u> | 15/16                |
|                       |                     | IOM Grant No:      |                      |