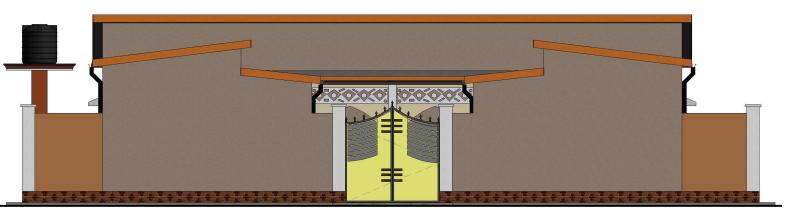

# **Front Elevation**

 The walls to be cleaned, filled with approved cement at the eroded patches, plastered and painted to approval

**South Elevation** 

**West Elevation** 

**North Elevation** 

Section 01

**East Elevation** 

All dimensions are in mm unless stated Any discrepancies in the drawings should be reported to the consultants before the contractor commences work on site.
All drawings and concepts remain the property of IOM

Project

| Drawing Title:  Date: 08/08/2019 |               | Elevations & Sections |
|----------------------------------|---------------|-----------------------|
| Scale:                           | Drawing No:   | sheet No:             |
| Designed by: Eng Abdirisak Dirie | Project No:   | 10/16                 |
|                                  | IOM Grant No: |                       |
|                                  | 1             |                       |