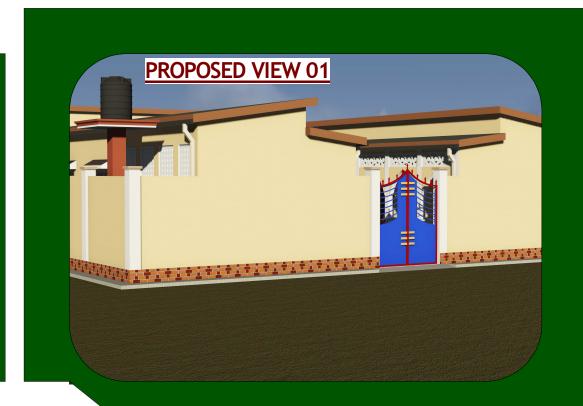

#### PROPOSED REHABILITATIONS

- -The walls to be cleaned, filled with approved cement at the eroded patches, plastered and painted to approval
- -The windows to be replace with Almunium windows while maintianing the existing window openings
- -The plinth at the base of the building to be cleaned, filled with approved cenment, plastered and painted to approval
- -Replace and install new roof structure as per architects approvals

Project

Proposed MARKA DISTRICT CENTER REHABILITATION
- MARKA DISTRICT-

| Drawing Title:         |                     |             | 3D RENDER 1 |
|------------------------|---------------------|-------------|-------------|
| <u>Date:</u> 08/08/201 | 9                   |             | OD KENDER T |
|                        |                     |             |             |
| Scale:                 | -                   | Drawing No: | sheet No:   |
| Designed by:           | Eng Abdirisak Dirie | Project No: | 06/16       |