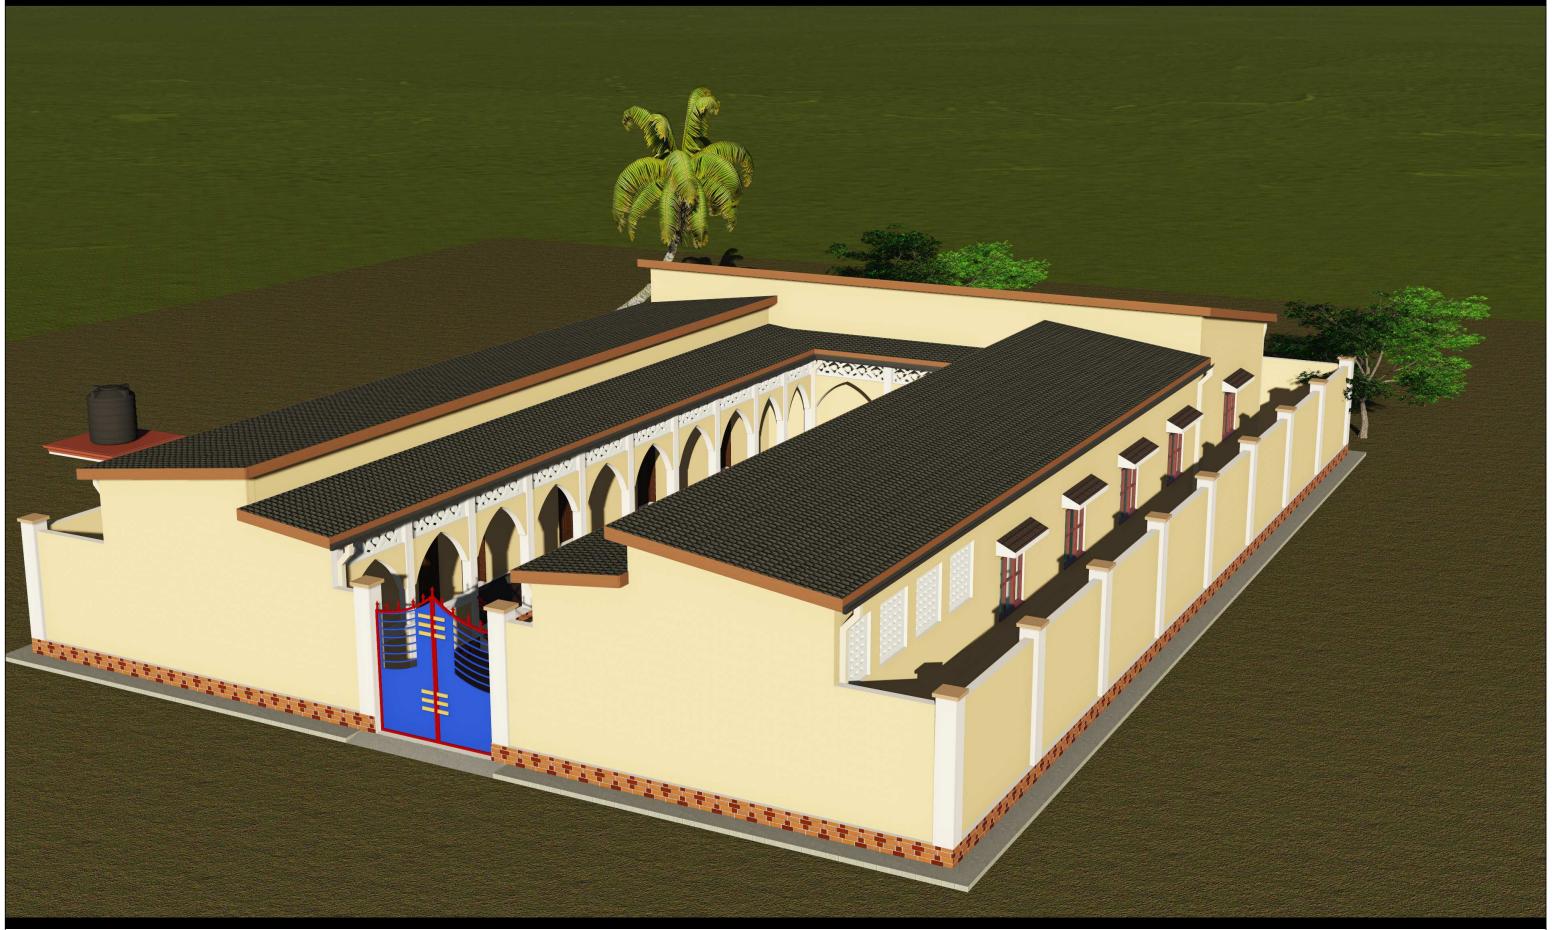

Project

Proposed MARKA DISTRICT CENTER REHABILITATION
- MARKA DISTRICT-

| Drawing Title:          |                     |                    | 3D RENDER 2 |
|-------------------------|---------------------|--------------------|-------------|
| <u>Date:</u> 08/08/2019 |                     |                    |             |
|                         |                     |                    |             |
| Scale:                  | -                   | <u>Drawing No:</u> | sheet No:   |
| Designed by:            | Eng Abdirisak Dirie | Project No:        | 07/16       |
|                         |                     |                    |             |

IOM Grant No:

All dimensions are in mm unless stated Any discrepancies in the drawings should be reported to the consultants before the contractor commences work on site.
All drawings and concepts remain the property of IOM