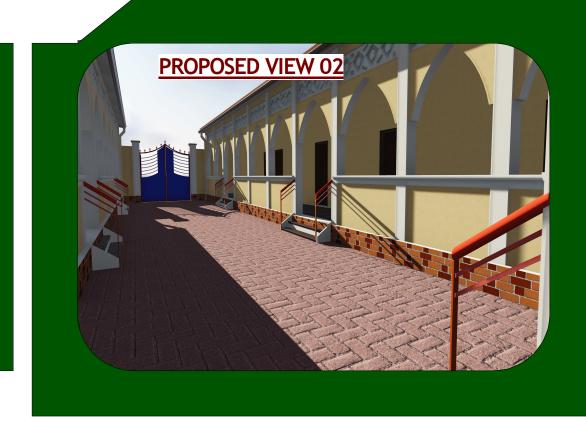

#### PROPOSED REHABILITATIONS

- -The walls to be cleaned, filled with approved cement at the eroded patches, plastered and painted to approval
- -The windows to be replace with Almunium windows while maintianing the existing window openings
- -The plinth at the base of the building to be cleaned, filled with approved cenment, plastered and painted to approval
- -Replace and install new roof structure as per architects approvals

Project

Proposed MARKA DISTRICT CENTER REHABILITATION
- MARKA DISTRICT-

| Drawing Title:          |                     |                    | 3D RENDER 2 |
|-------------------------|---------------------|--------------------|-------------|
| <u>Date:</u> 08/08/2019 |                     |                    |             |
|                         |                     |                    |             |
| Scale:                  | -                   | <u>Drawing No:</u> | sheet No:   |
| Designed by:            | Eng Abdirisak Dirie | Project No:        | 07/16       |
|                         |                     |                    |             |