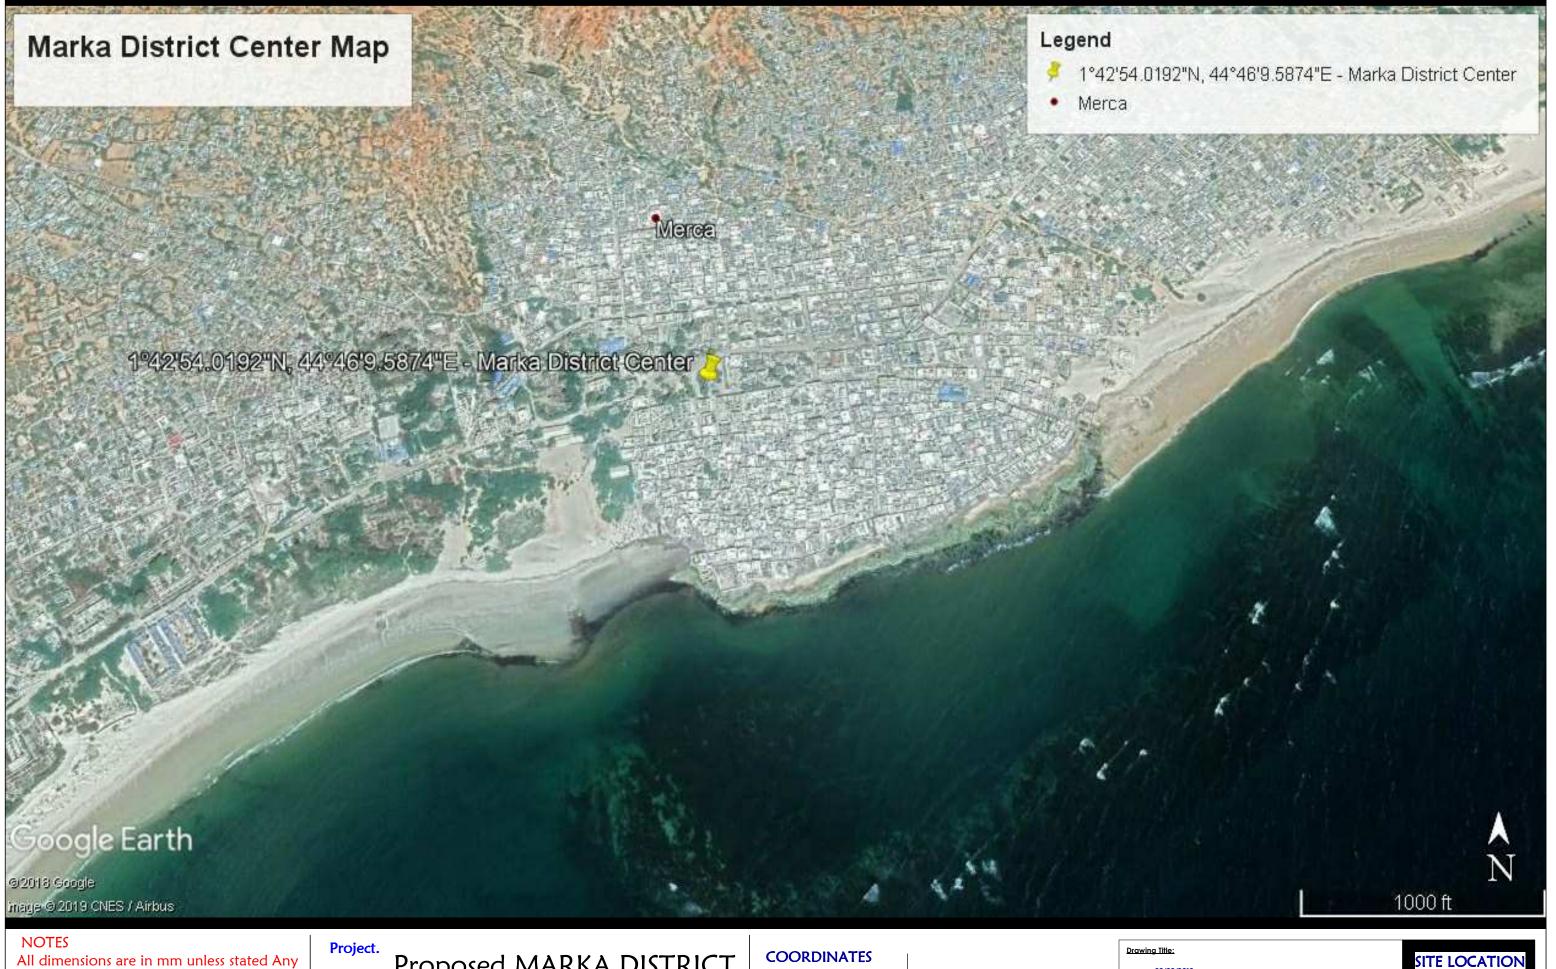

Proposed MARKA DISTRICT CENTER REHABILITATION.
- MARKA TOWN

| COORDINATES |                 |
|-------------|-----------------|
| Latitude    | 1°42'54.0192"N  |
| Longitude   | 44° 46'9.5874"E |
|             |                 |

| awing Title:                   |                    | SITE LOCATION |
|--------------------------------|--------------------|---------------|
| ate: 08/08/2019                |                    |               |
| le: 1:100                      | <u>Drawing No:</u> | sheet No:     |
| igned by: Eng. Abdirisak Dirie | Project No:        | 03/16         |
|                                | IOM Grant No:      |               |
|                                |                    |               |