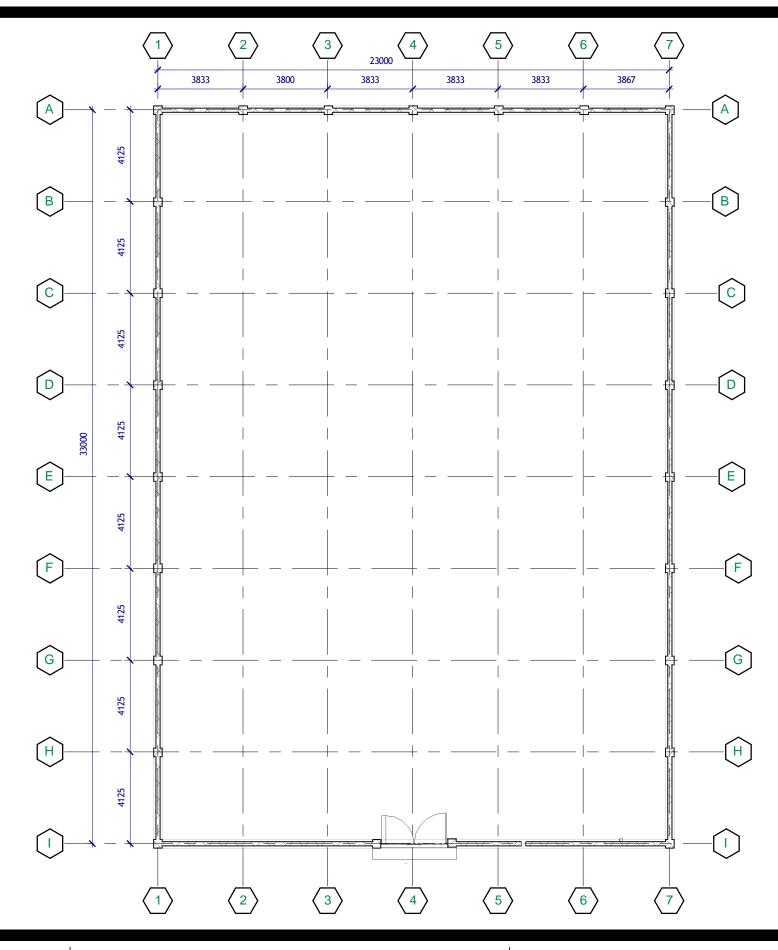

Project

| Drawing Title: Date: 08/08/2019  |               | PERIMETER WALL FLOOR PLAN |
|----------------------------------|---------------|---------------------------|
| Scale:                           | Drawing No:   | sheet No:                 |
| Designed by: Eng Abdirisak Dirie | Project No:   | 14/16                     |
|                                  | IOM Grant No: |                           |
|                                  | 1             |                           |