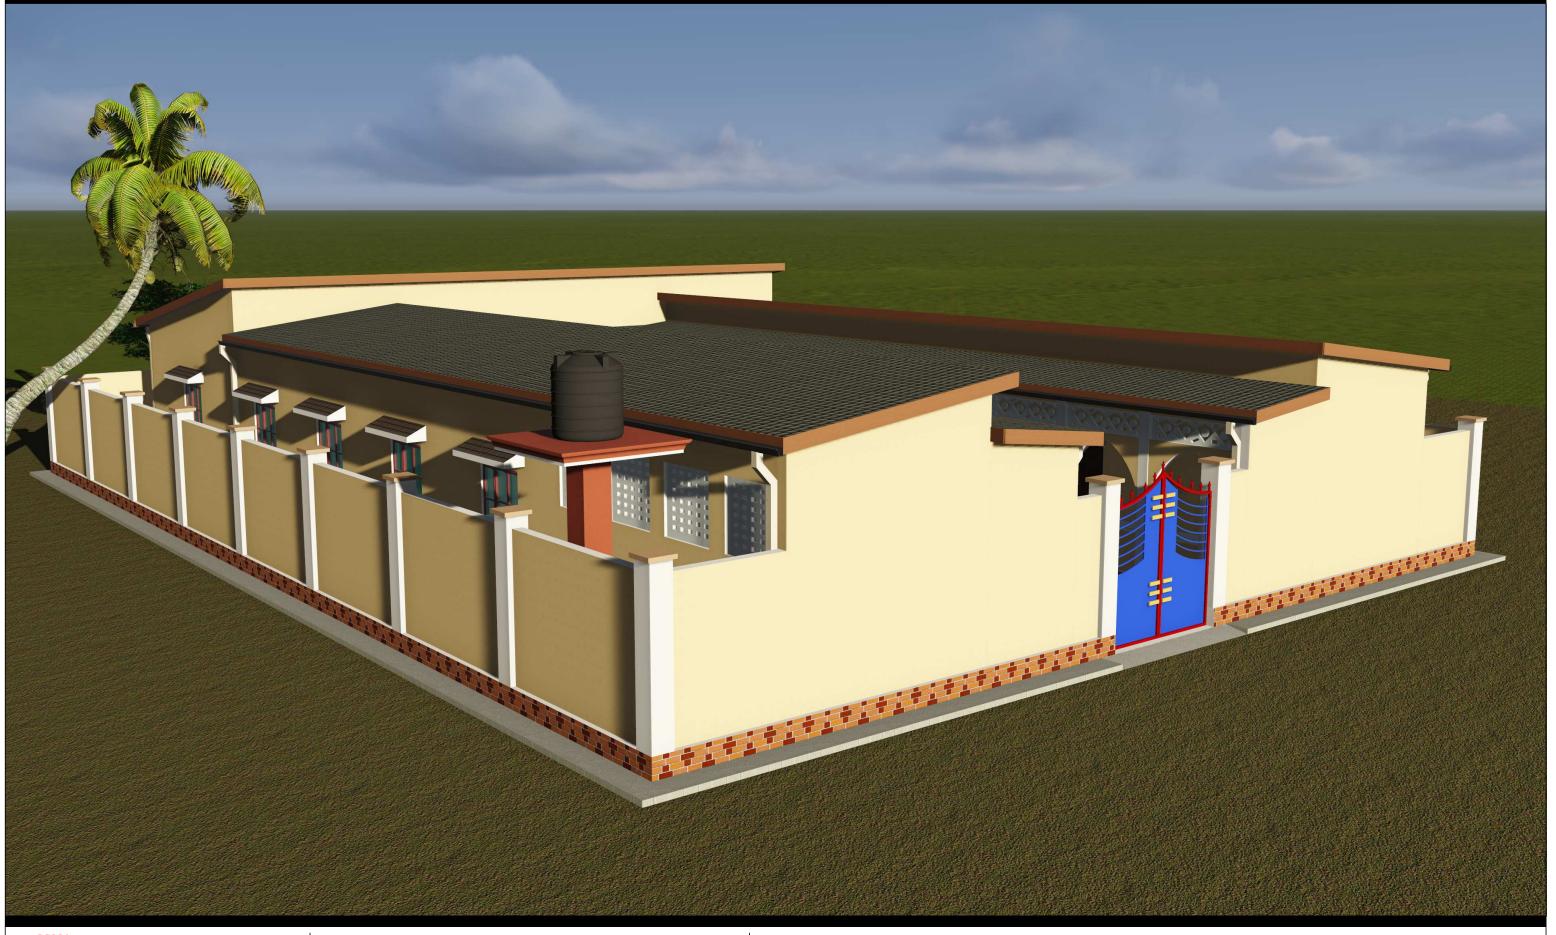

Project

Proposed MARKA DISTRICT CENTER REHABILITATION
- MARKA DISTRICT-

| Drawing Title:         |                     |             | 3D RENDER 1 |
|------------------------|---------------------|-------------|-------------|
| <u>Date:</u> 08/08/201 | 9                   |             | OD KENDER T |
|                        |                     |             |             |
| Scale:                 | -                   | Drawing No: | sheet No:   |
| Designed by:           | Eng Abdirisak Dirie | Project No: | 06/16       |

IOM Grant No:

All dimensions are in mm unless stated Any discrepancies in the drawings should be reported to the consultants before the contractor commences work on site.
All drawings and concepts remain the property of IOM