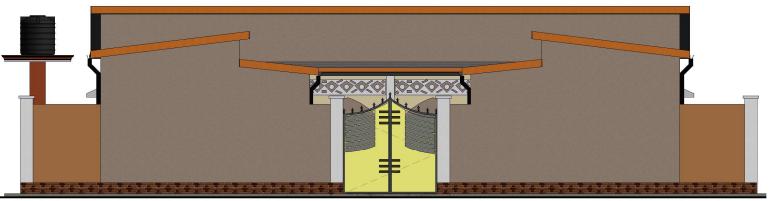

# **Front Elevation**

 The walls to be cleaned, filled with approved cement at the eroded patches, plastered and painted to approval

**South Elevation** 

**West Elevation** 

**North Elevation** 

Section 01

**East Elevation** 

All dimensions are in mm unless stated Any discrepancies in the drawings should be reported to the consultants before the contractor commences work on site.
All drawings and concepts remain the property of IOM

Project

| Drawing Title:  Date: 08/08/2019 |               | Elevations & Sections |
|----------------------------------|---------------|-----------------------|
| Scale:                           | Drawing No:   | sheet No:             |
| Designed by: Eng Abdirisak Dirie | Project No:   | 10/16                 |
|                                  | IOM Grant No: |                       |
|                                  | 1             |                       |