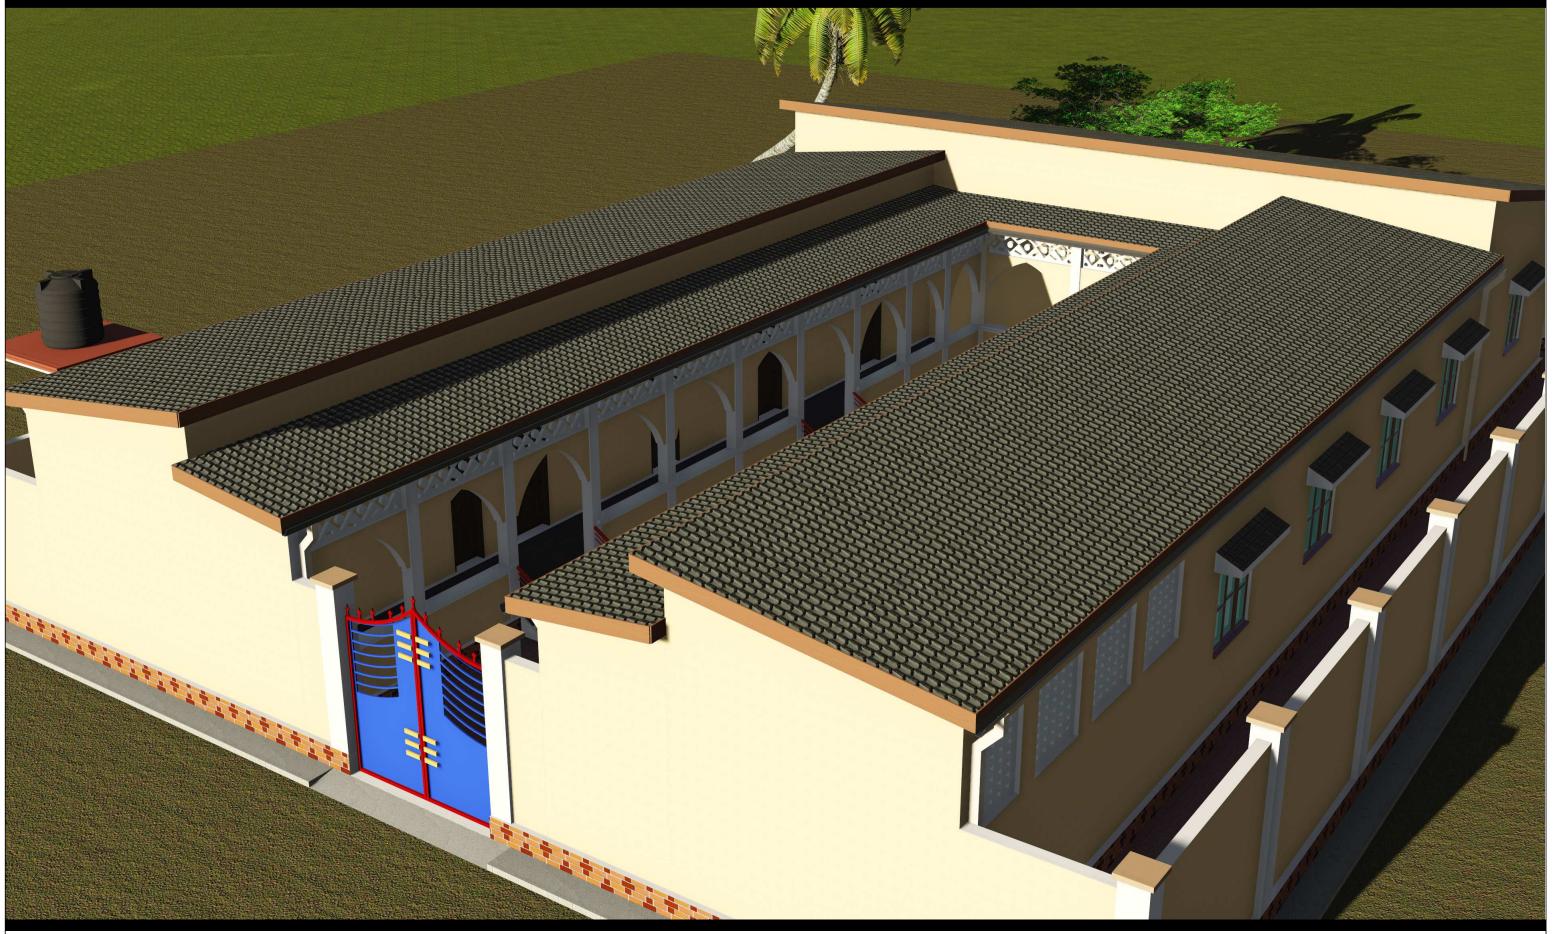

Project

Proposed MARKA DISTRICT CENTER REHABILITATION
- MARKA DISTRICT-

| Drawing Title:          |                     |                    | 3D RENDER 2 |
|-------------------------|---------------------|--------------------|-------------|
| <u>Date:</u> 08/08/2019 |                     |                    |             |
|                         |                     |                    |             |
| Scale:                  | -                   | <u>Drawing No:</u> | sheet No:   |
| Designed by:            | Eng Abdirisak Dirie | Project No:        | 07/16       |
|                         |                     |                    |             |

Project

| Drawing Title:                   |                    | 3D RENDER 3 |
|----------------------------------|--------------------|-------------|
| <u>Date:</u> 08/08/2019          |                    |             |
|                                  |                    |             |
| Scale:                           | <u>Drawing No:</u> | sheet No:   |
| Designed by: Eng Abdirisak Dirie | Project No:        | 08/16       |
|                                  | IOM Grant No:      |             |