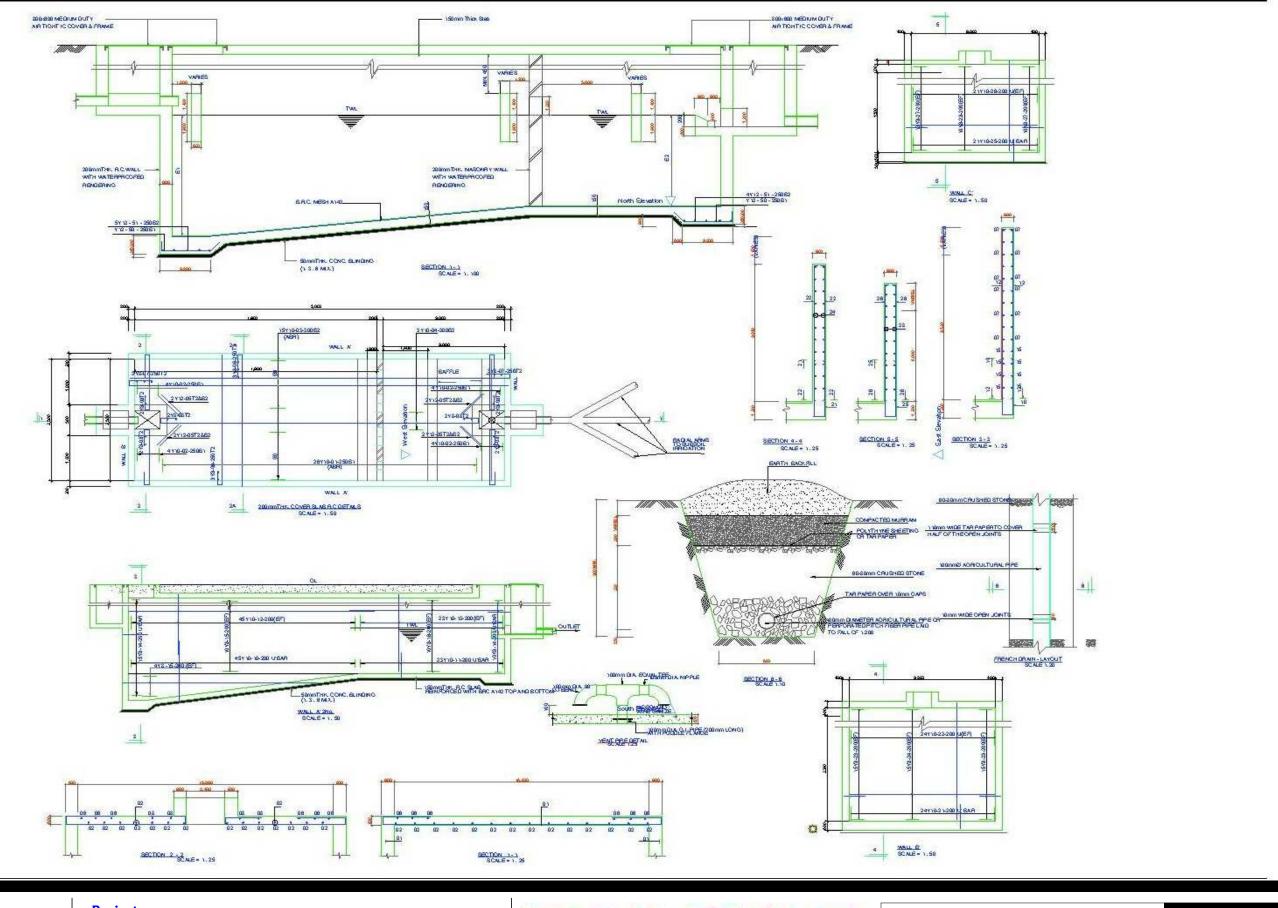

Proposed MARKA DISTRICT CENTER REHABILITATION.

- MARKA DISTRICT

| <u>Drawing Title:</u> |                      |               |                        |
|-----------------------|----------------------|---------------|------------------------|
| <u>Date:</u>          |                      |               | SEPTIC TANK & SOAK BIT |
| <del>Juic.</del>      |                      |               |                        |
| Scale:                | 1:100                | Drawing No:   | sheet No:              |
| Drawn by:             | Eng Abdirisak Dirie  | Project No:   | 12/16                  |
| 2,2,                  | Ling Abullisuk Dille | Hojeci No.    | 12/10                  |
|                       |                      | IOM Grant No: |                        |
|                       |                      |               |                        |