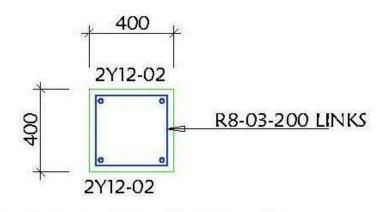

# COLUMN DETAILS

**SCALE 1:25** 

#### Project

| <u>Drawing Title:</u> |                     |                    | <b>BOUNDARY WALL</b> |
|-----------------------|---------------------|--------------------|----------------------|
| <u>Date:</u>          | _                   |                    | Structural           |
| Scale:                | 1:100               | Drawing No:        | sheet No:            |
| Drawn by:             | Eng Abdirisak Dirie | <u>Project No:</u> | 15/16                |
|                       |                     | IOM Grant No:      |                      |