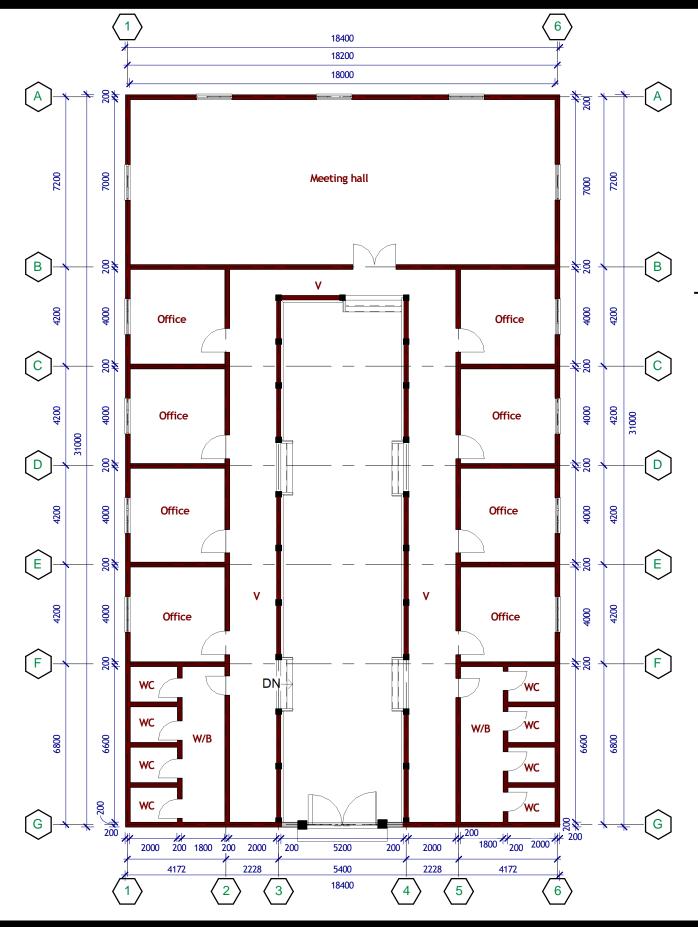

Project

|   | <u>Drawing Title:</u> <u>Date:</u> 08/08/2019 |                    | MAIN BUILDING<br>FLOOR PLAN |
|---|-----------------------------------------------|--------------------|-----------------------------|
| - | Scale: - Designed by: Eng Abdirisak Dirie     | <u>Project No:</u> | sheet No:<br>09/16          |
|   |                                               | IOM Grant No:      |                             |