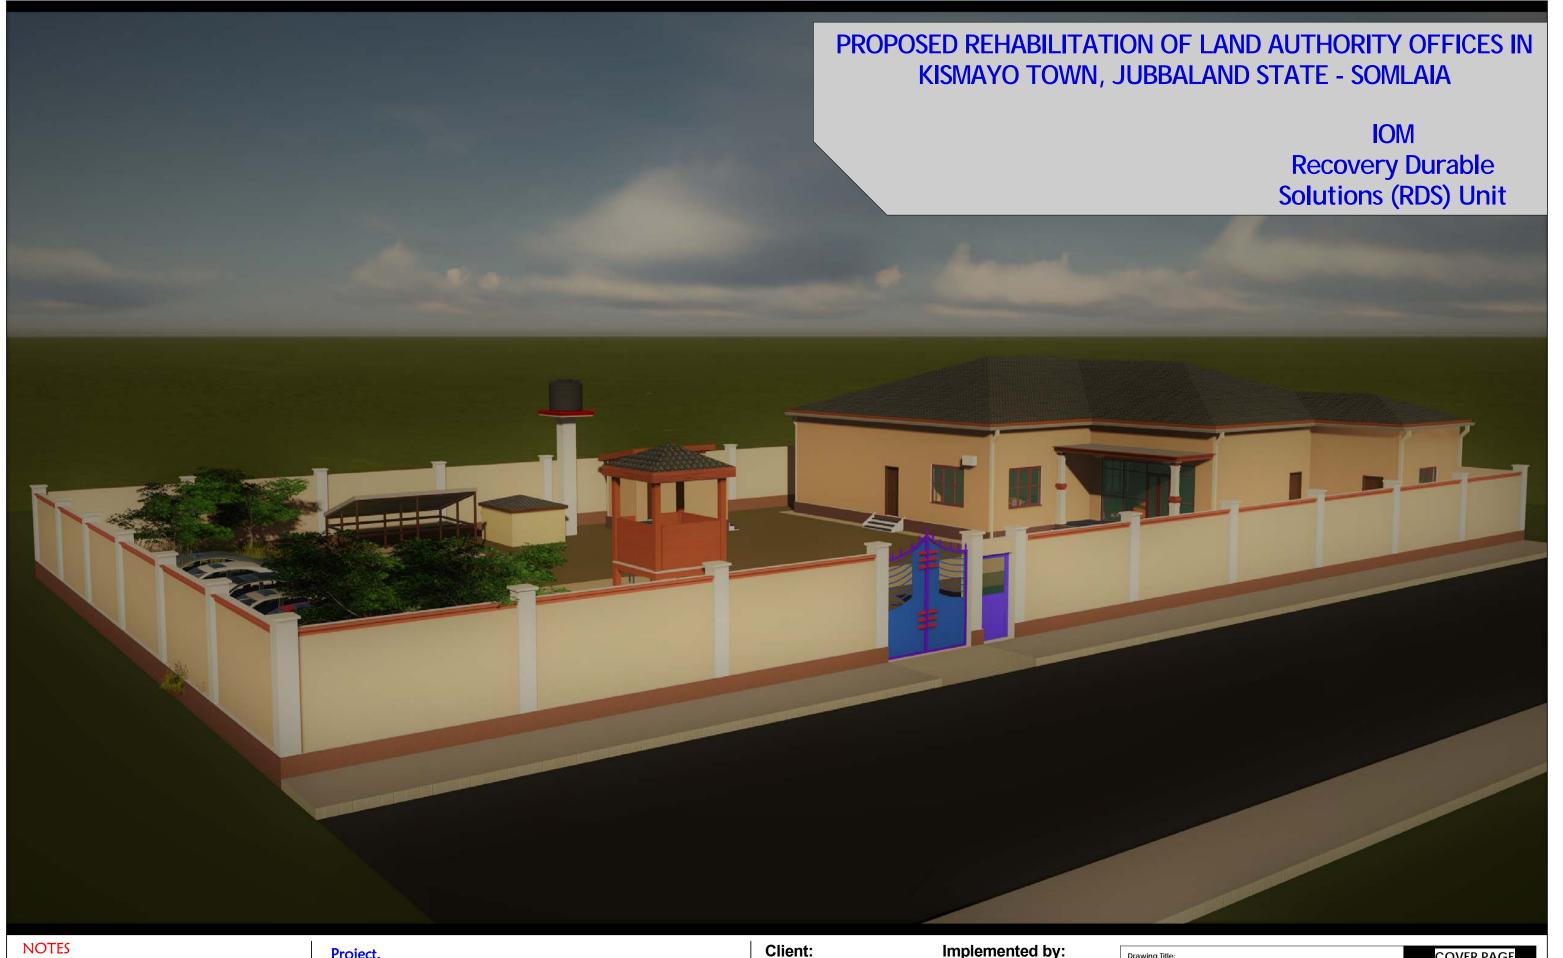

# Project.

Proposed REHABILITATION OF LAND AUTHORITY OFFICES. - KISMAYO TOWN - SOMALIA

|             | COVER P.  |
|-------------|-----------|
|             |           |
| Drawing No: | sheet No: |
| Project No: | 01/25     |
|             |           |