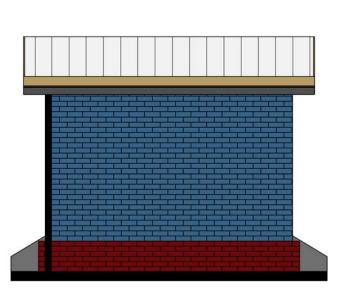

### Client:

| Drawing Title:                   |             | ELEVATIONS    |
|----------------------------------|-------------|---------------|
| <u>Date:</u>                     |             | BOUNDARY WALL |
| Scale:                           | Drawing No: | sheet No:     |
| Designed by: Eng Abdirisak Dirie | Project No: | <u>19/25</u>  |
|                                  |             |               |

All dimensions are in mm unless stated Any discrepancies in the drawings should be reported to the consultants before the contractor commences work on site.
All drawings and concepts remain the property oF IOM.

#### Project.

Proposed REHABILITATION
OF LAND AUTHORITY OFFICES.
- KISMAYO TOWN - SOMALIA