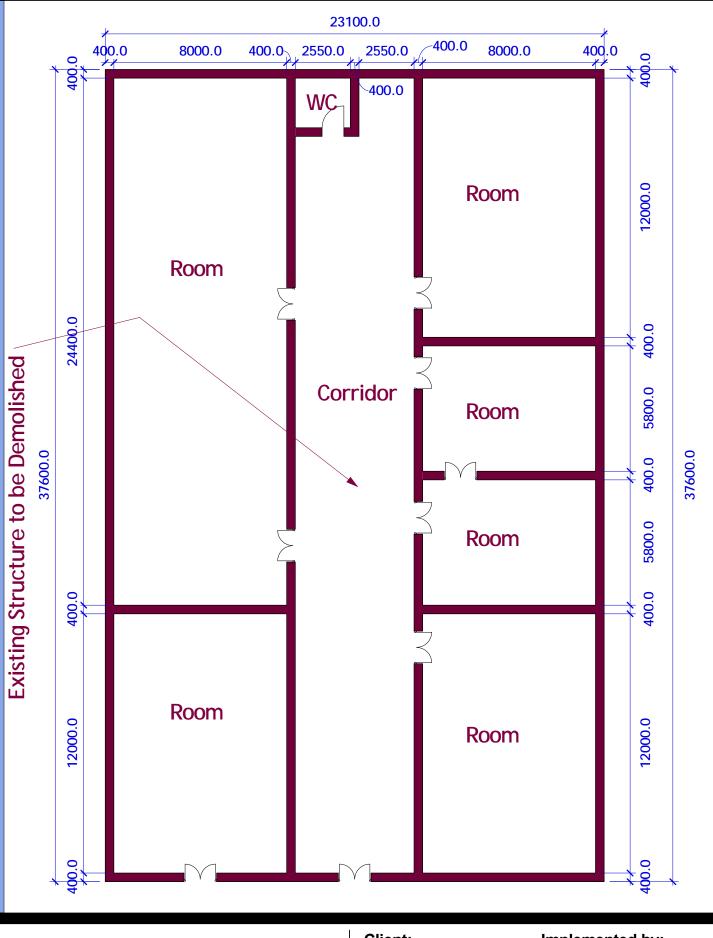

# Project.

Proposed REHABILITATION
OF LAND AUTHORITY OFFICES.
- KISMAYO TOWN - SOMALIA

### Client:

| <u>Drawing Title:</u> <u>Date:</u> |             | EXISTING LAYOUT |
|------------------------------------|-------------|-----------------|
| Scale:                             | Drawing No: | sheet No:       |
| Designed by: Eng Abdirisak Dirie   | Project No: | 06/23           |

All dimensions are in mm unless stated Any discrepancies in the drawings should be reported to the consultants before the contractor commences work on site.
All drawings and concepts remain the property of IOM.