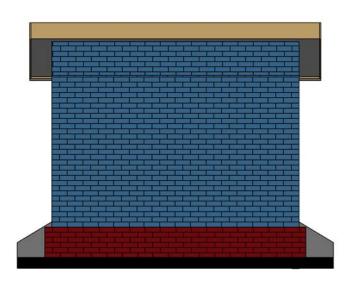

### Client:

| Drawing Title:                   |             | ELEVATIONS    |
|----------------------------------|-------------|---------------|
| <u>Date:</u>                     |             | BOUNDARY WALL |
| Scale:                           | Drawing No: | sheet No:     |
| Designed by: Eng Abdirisak Dirie | Project No: | <u>19/25</u>  |
|                                  |             |               |

All dimensions are in mm unless stated Any discrepancies in the drawings should be reported to the consultants before the contractor commences work on site.
All drawings and concepts remain the property oF IOM.

#### Project.

Proposed REHABILITATION
OF LAND AUTHORITY OFFICES.
- KISMAYO TOWN - SOMALIA