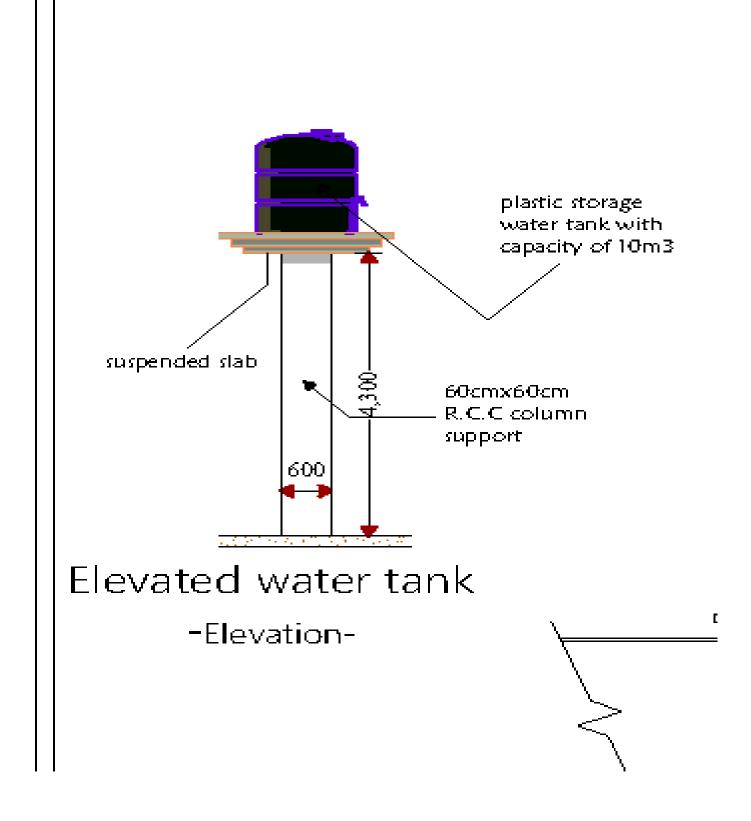

# Project.

Proposed REHABILITATION OF LAND AUTHORITY OFFICES. - KISMAYO TOWN - SOMALIA

| Drawing Title: |                     |                    | FLOOR PLAN<br>BOUNDARY WALL |
|----------------|---------------------|--------------------|-----------------------------|
| Scale:         | -                   | <u>Drawing No:</u> | sheet No:                   |
| Designed by:   | Eng Abdirisak Dirie | <u>Project No:</u> | <u>18/25</u>                |
|                |                     |                    |                             |

### Client:

| Drawing Title:                   |             | ELEVATIONS    |
|----------------------------------|-------------|---------------|
| <u>Date:</u>                     |             | BOUNDARY WALL |
| Scale:                           | Drawing No: | sheet No:     |
| Designed by: Eng Abdirisak Dirie | Project No: | <u>19/25</u>  |
|                                  |             |               |