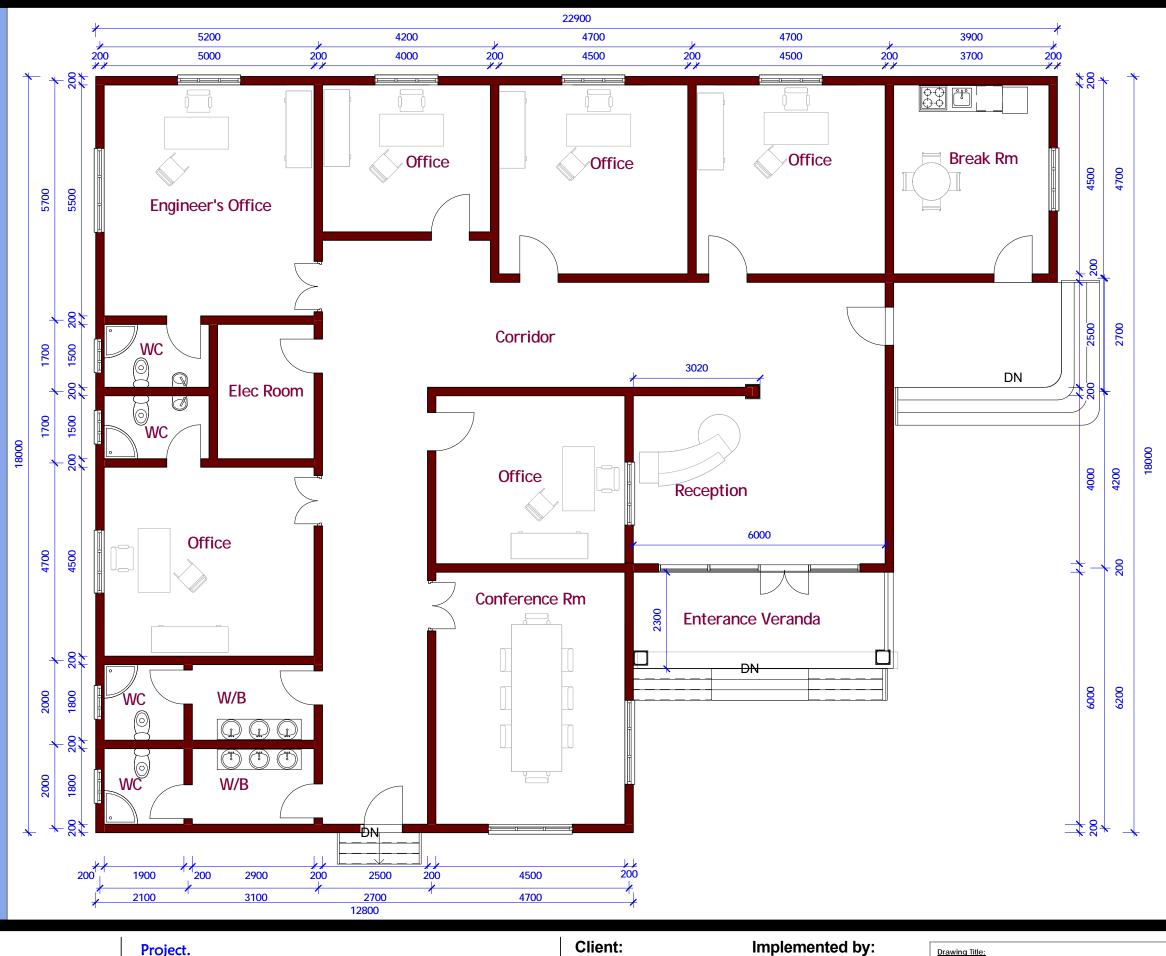

Proposed REHABILITATION
OF LAND AUTHORITY OFFICES.
- KISMAYO TOWN - SOMALIA

| Drawing Title:  Date:            |             | FLOOR PLAN<br>Main Building |
|----------------------------------|-------------|-----------------------------|
| Scale:                           | Drawing No: | sheet No:                   |
| Designed by: Eng Abdirisak Dirie | Project No: | <u>09/25</u>                |
|                                  |             |                             |

All dimensions are in mm unless stated Any discrepancies in the drawings should be reported to the consultants before the contractor commences work on site.
All drawings and concepts remain the property of IOM.

# Project.

Proposed REHABILITATION
OF LAND AUTHORITY OFFICES.
- KISMAYO TOWN - SOMALIA