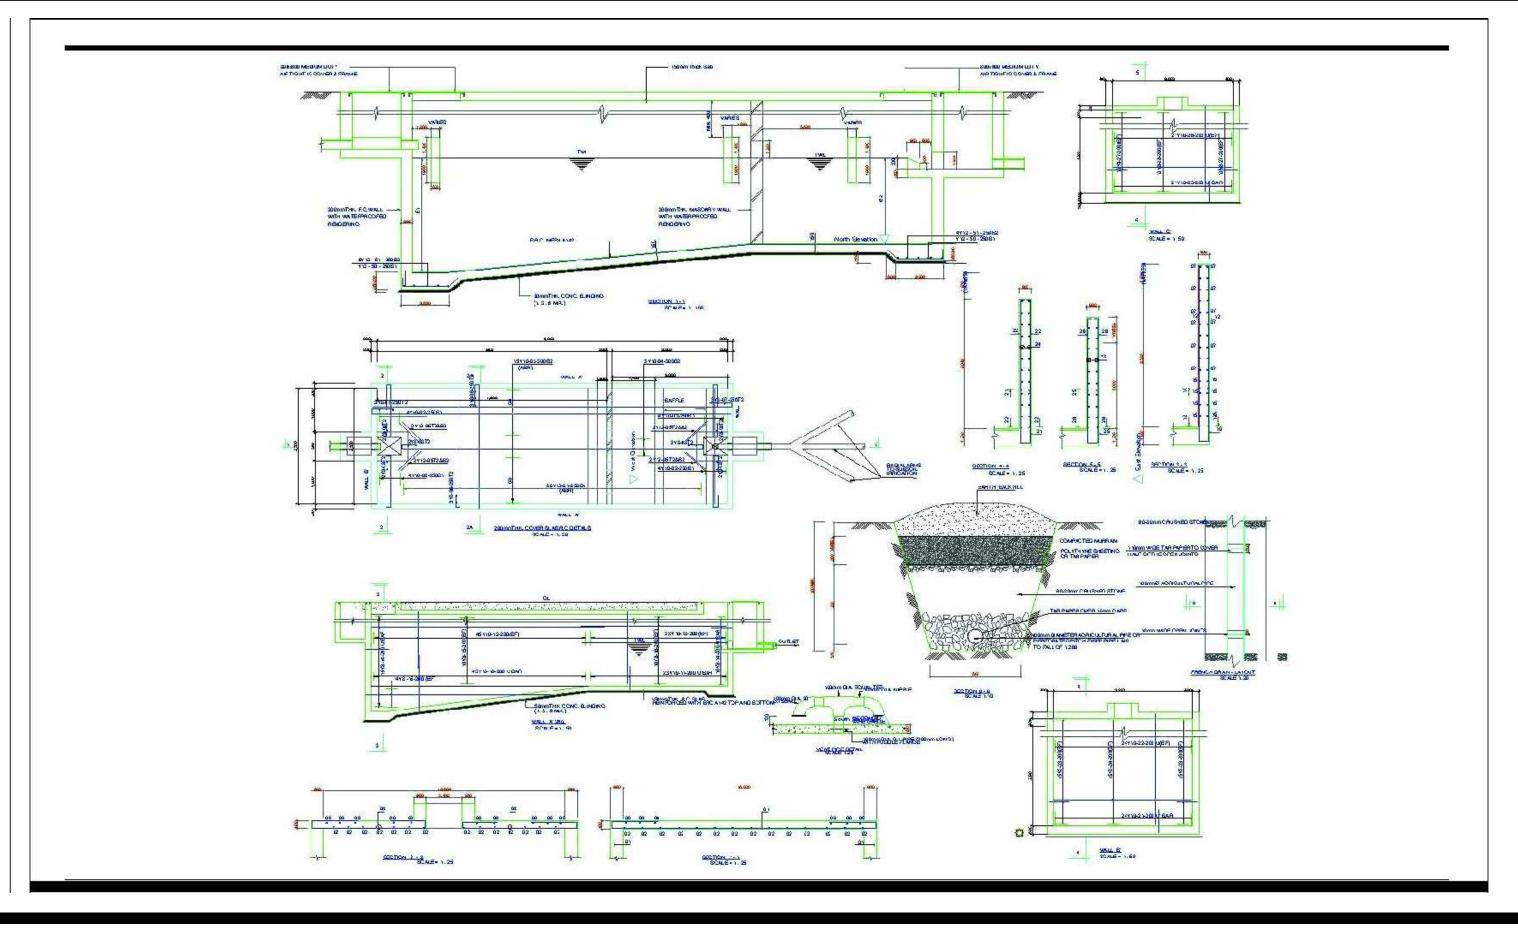

# Client:

| Drawing Title:                   |             | DRAINAGE DETAIL  Main Building |
|----------------------------------|-------------|--------------------------------|
| Scale:                           | Drawing No: | sheet No:                      |
| Designed by: Eng Abdirisak Dirie | Project No: | <u>15/25</u>                   |

### Client:

| Drawing Title:  Date:            |                    | SEPTIC TANK  |
|----------------------------------|--------------------|--------------|
| Scale:                           | <u>Drawing No:</u> | sheet No:    |
| Designed by: Eng Abdirisak Dirie | Project No:        | <u>17/25</u> |