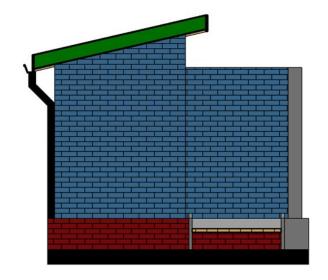

### Client:

| Drawing Title:  Date:            |                    | ELEVATIONS<br>Main Building |
|----------------------------------|--------------------|-----------------------------|
| Scale:                           | <u>Drawing No:</u> | sheet No:                   |
| Designed by: Eng Abdirisak Dirie | Project No:        | 10/25                       |
|                                  |                    |                             |

All dimensions are in mm unless stated Any discrepancies in the drawings should be reported to the consultants before the contractor commences work on site.
All drawings and concepts remain the property oF IOM.

# Project.

Proposed REHABILITATION
OF LAND AUTHORITY OFFICES.
- KISMAYO TOWN - SOMALIA