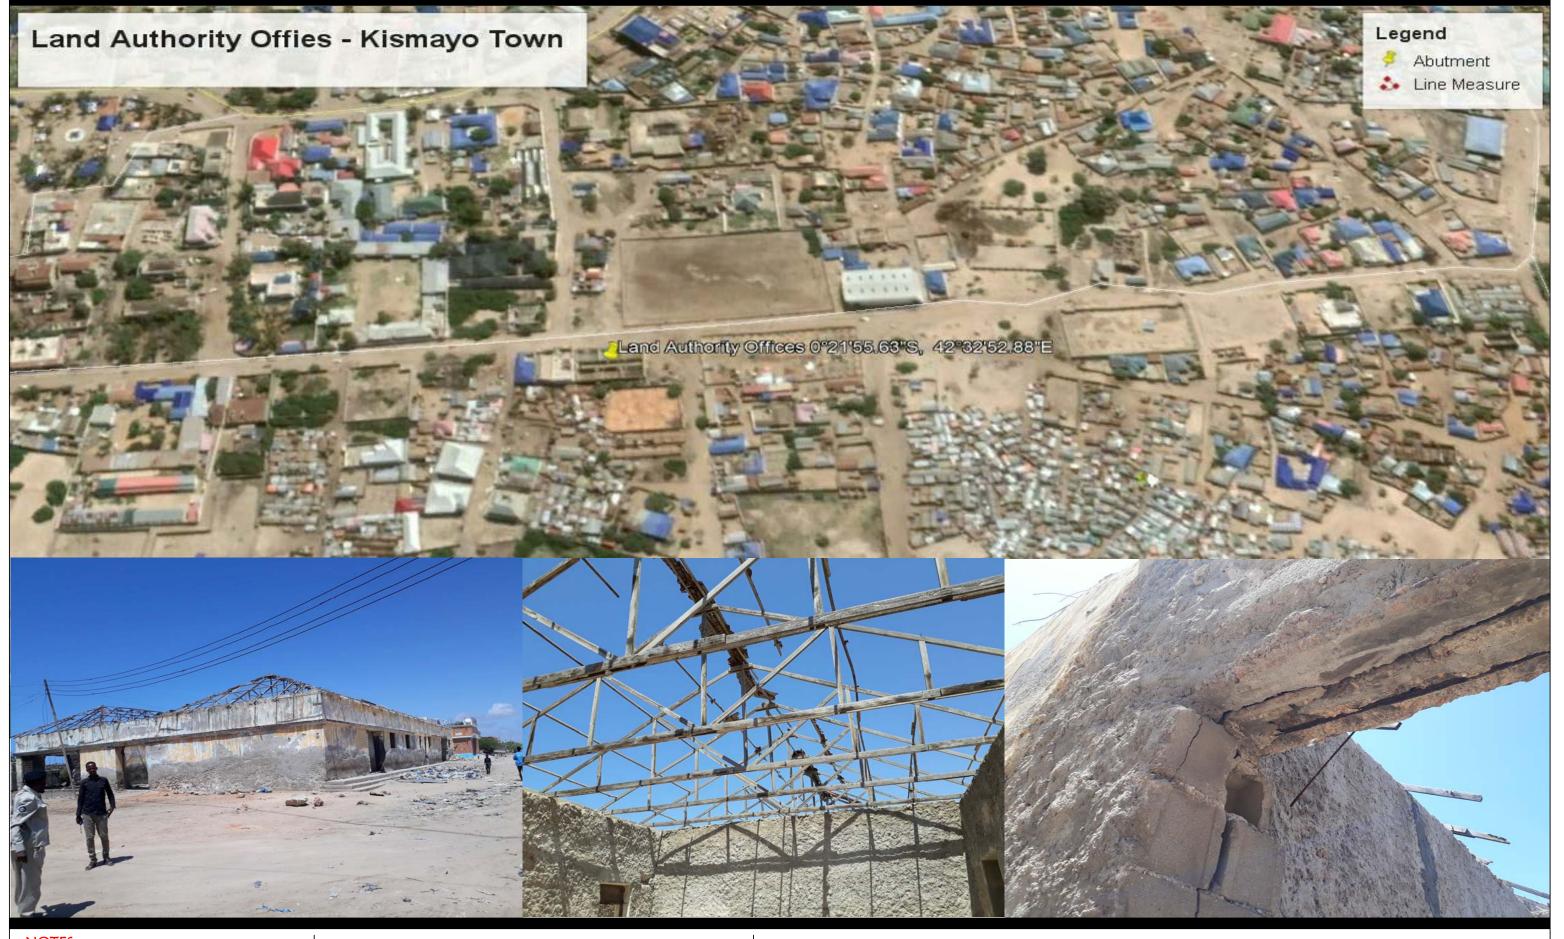

Proposed LAND AUTHORITY

OFFICES REHABILITATION. - KISMAYO TOWN

| COORDINATES |                |
|-------------|----------------|
| Latitude    | 0°21'55.63"\$  |
| Longitude   | 42° 32'52.88"E |
|             |                |

| Orawing Title:                   |                    | CITE LOCATION |
|----------------------------------|--------------------|---------------|
| Date: 08/08/2019                 |                    | SITE LOCATION |
|                                  |                    |               |
| cale: 1:100                      | <u>Drawing No:</u> | sheet No:     |
| esigned by: Eng. Abdirisak Dirie | Project No:        | 05/25         |
|                                  | IOM Grant No:      |               |
|                                  |                    |               |