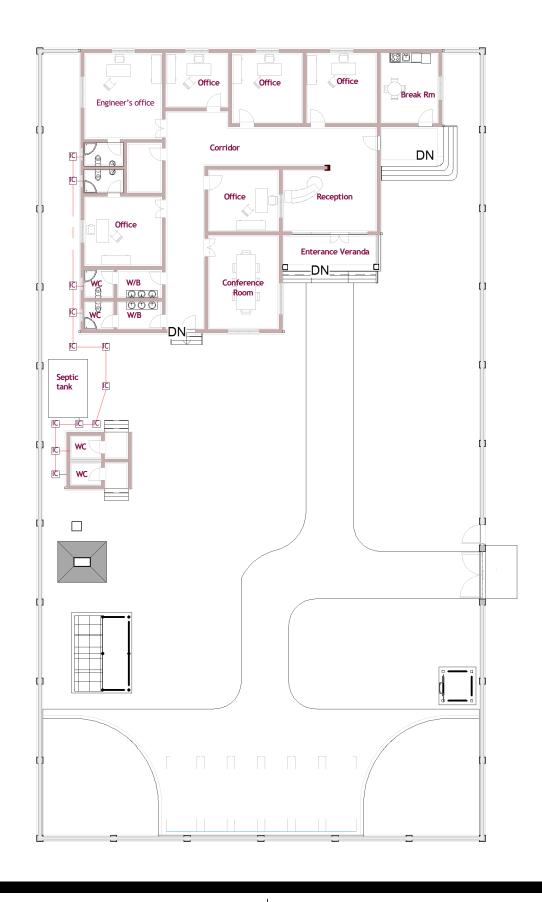

Proposed REHABILITATION
OF LAND AUTHORITY OFFICES.
- KISMAYO TOWN - SOMALIA

| Drawing Title:  Date:            |             | FLOOR PLAN<br>Main Building |
|----------------------------------|-------------|-----------------------------|
| Scale:                           | Drawing No: | sheet No:                   |
| Designed by: Eng Abdirisak Dirie | Project No: | <u>09/25</u>                |
|                                  |             |                             |