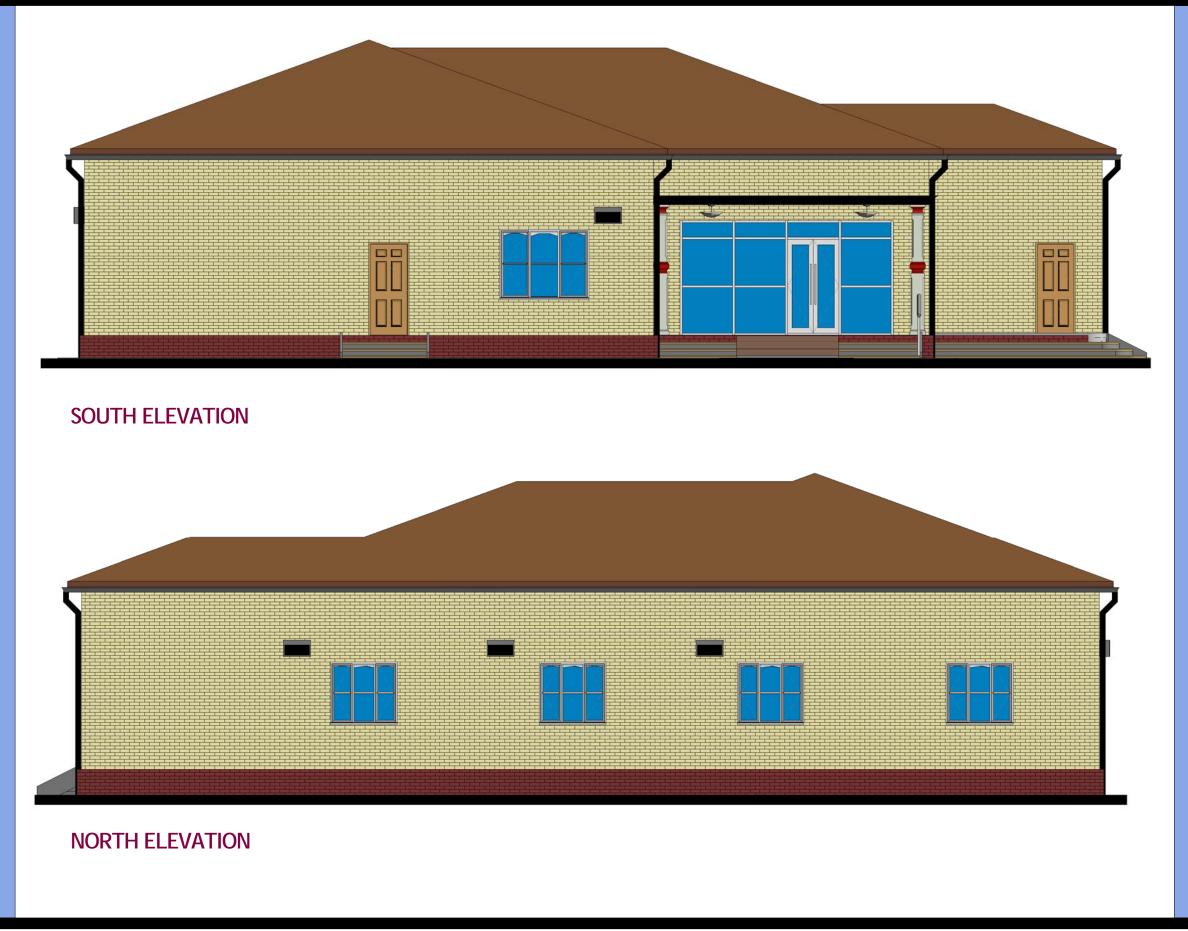

# Project.

Proposed REHABILITATION
OF LAND AUTHORITY OFFICES.
- KISMAYO TOWN - SOMALIA

### Client:

| Drawing Title:  Date:            |                    | ELEVATIONS<br>Main Building |
|----------------------------------|--------------------|-----------------------------|
| Scale:                           | <u>Drawing No:</u> | sheet No:                   |
| Designed by: Eng Abdirisak Dirie | Project No:        | 10/25                       |
|                                  |                    |                             |

All dimensions are in mm unless stated Any discrepancies in the drawings should be reported to the consultants before the contractor commences work on site.
All drawings and concepts remain the property oF IOM.