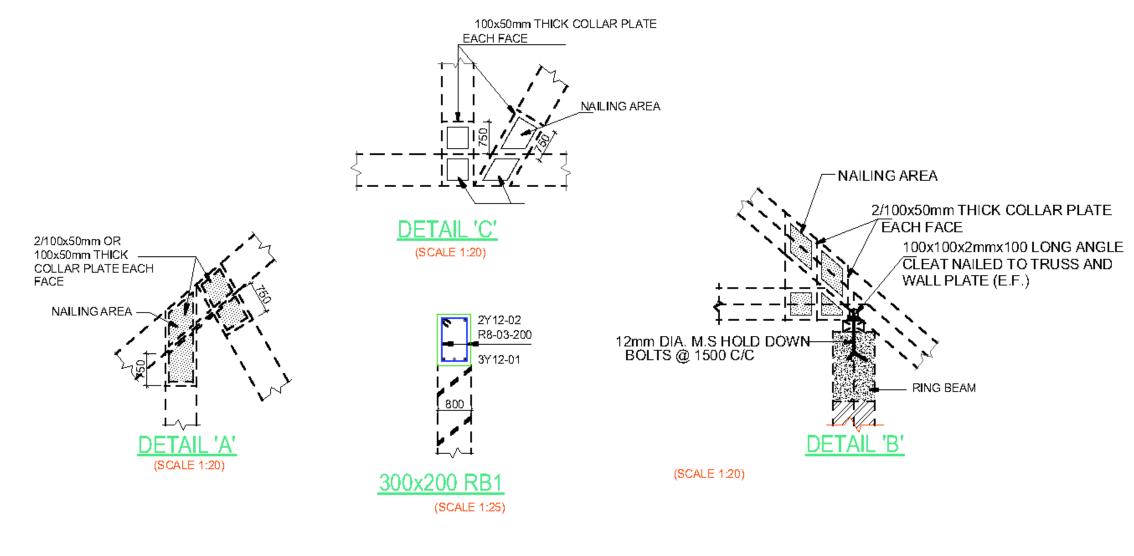

# TYPICAL NAILING PATTERN

(SCALE 1:20)

#### NOTES

All dimensions are in mm unless stated Any discrepancies in the drawings should be reported to the consultants before the contractor commences work on site.
All drawings and concepts remain the property oF IOM.

### Project.

Proposed REHABILITATION
OF LAND AUTHORITY OFFICES.
- KISMAYO TOWN - SOMALIA

#### **Client:**

| Drawing Title:                   |                    | TRUSS DETAIL<br>Main Building |
|----------------------------------|--------------------|-------------------------------|
| Scale:                           | <u>Drawing No:</u> | sheet No:                     |
| Designed by: Eng Abdirisak Dirie | Project No:        | <u>13/25</u>                  |
|                                  |                    |                               |