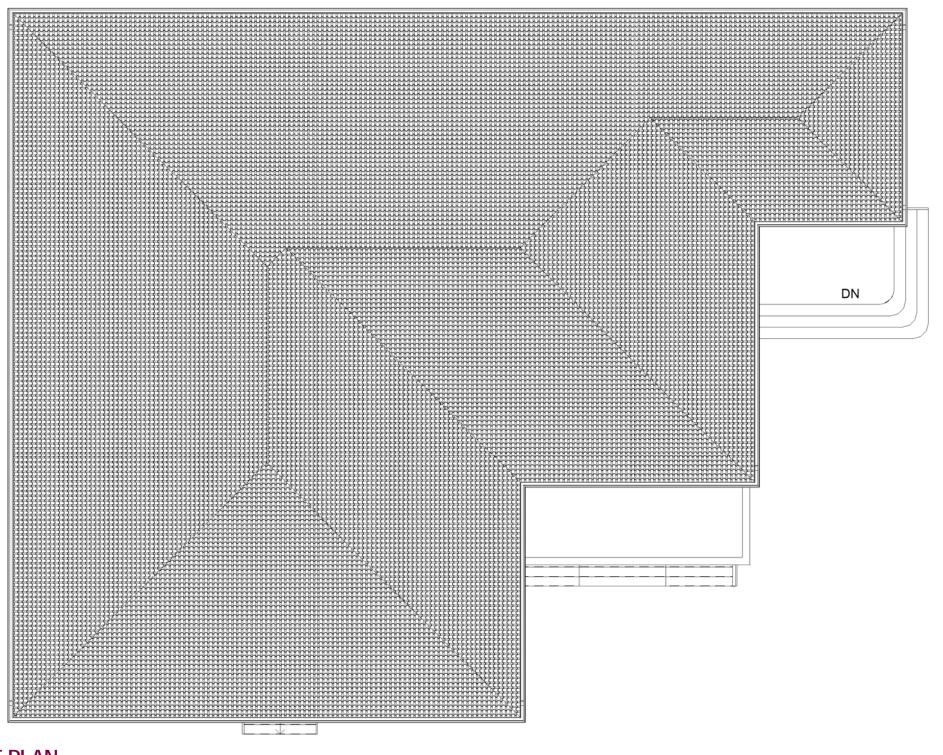

# Project.

Proposed REHABILITATION
OF LAND AUTHORITY OFFICES.
- KISMAYO TOWN - SOMALIA

#### Client:

| Drawing Title:  Date: |                     |             | ROOF PLAN<br>Main Building |
|-----------------------|---------------------|-------------|----------------------------|
| Scale:                | -                   | Drawing No: | sheet No:                  |
| Designed by:          | Eng Abdirisak Dirie | Project No: | <u>12/25</u>               |
|                       |                     |             |                            |