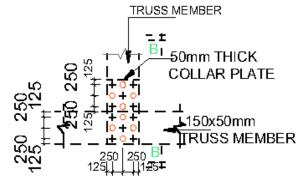

#### **Client:**

| Drawing Title:                   |                    | TRUSS DETAIL<br>Main Building |
|----------------------------------|--------------------|-------------------------------|
| Scale:                           | <u>Drawing No:</u> | sheet No:                     |
| Designed by: Eng Abdirisak Dirie | Project No:        | <u>13/25</u>                  |
|                                  |                    |                               |