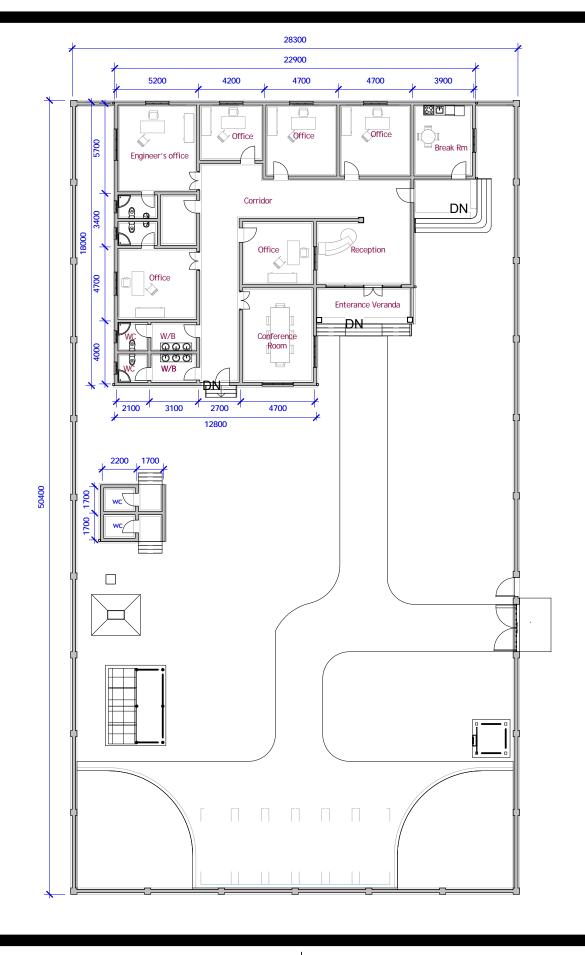

Proposed REHABILITATION
OF LAND AUTHORITY OFFICES.
- KISMAYO TOWN - SOMALIA

| Drawing Title:  Date:            |             | FLOOR PLAN<br>Main Building |
|----------------------------------|-------------|-----------------------------|
| Scale:                           | Drawing No: | sheet No:                   |
| Designed by: Eng Abdirisak Dirie | Project No: | <u>09/25</u>                |
|                                  |             |                             |

All dimensions are in mm unless stated Any discrepancies in the drawings should be reported to the consultants before the contractor commences work on site.
All drawings and concepts remain the property of IOM.

# Project.

Proposed REHABILITATION
OF LAND AUTHORITY OFFICES.
- KISMAYO TOWN - SOMALIA