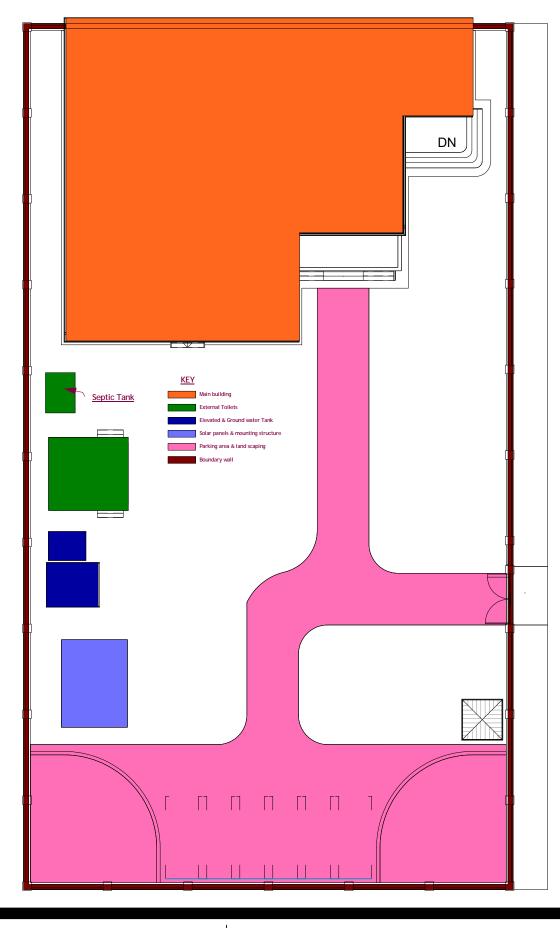

# Project.

Proposed REHABILITATION
OF LAND AUTHORITY OFFICES.
- KISMAYO TOWN - SOMALIA

### Client:

| <u>Drawing Title:</u> <u>Date:</u> |                    | MASTER PLAN  |
|------------------------------------|--------------------|--------------|
| Scale:                             | Drawing No:        | sheet No:    |
| Designed by: Eng Abdirisak Dirie   | <u>Project No:</u> | <u>08/25</u> |

All dimensions are in mm unless stated Any discrepancies in the drawings should be reported to the consultants before the contractor commences work on site. All drawings and concepts remain the property oF IOM.