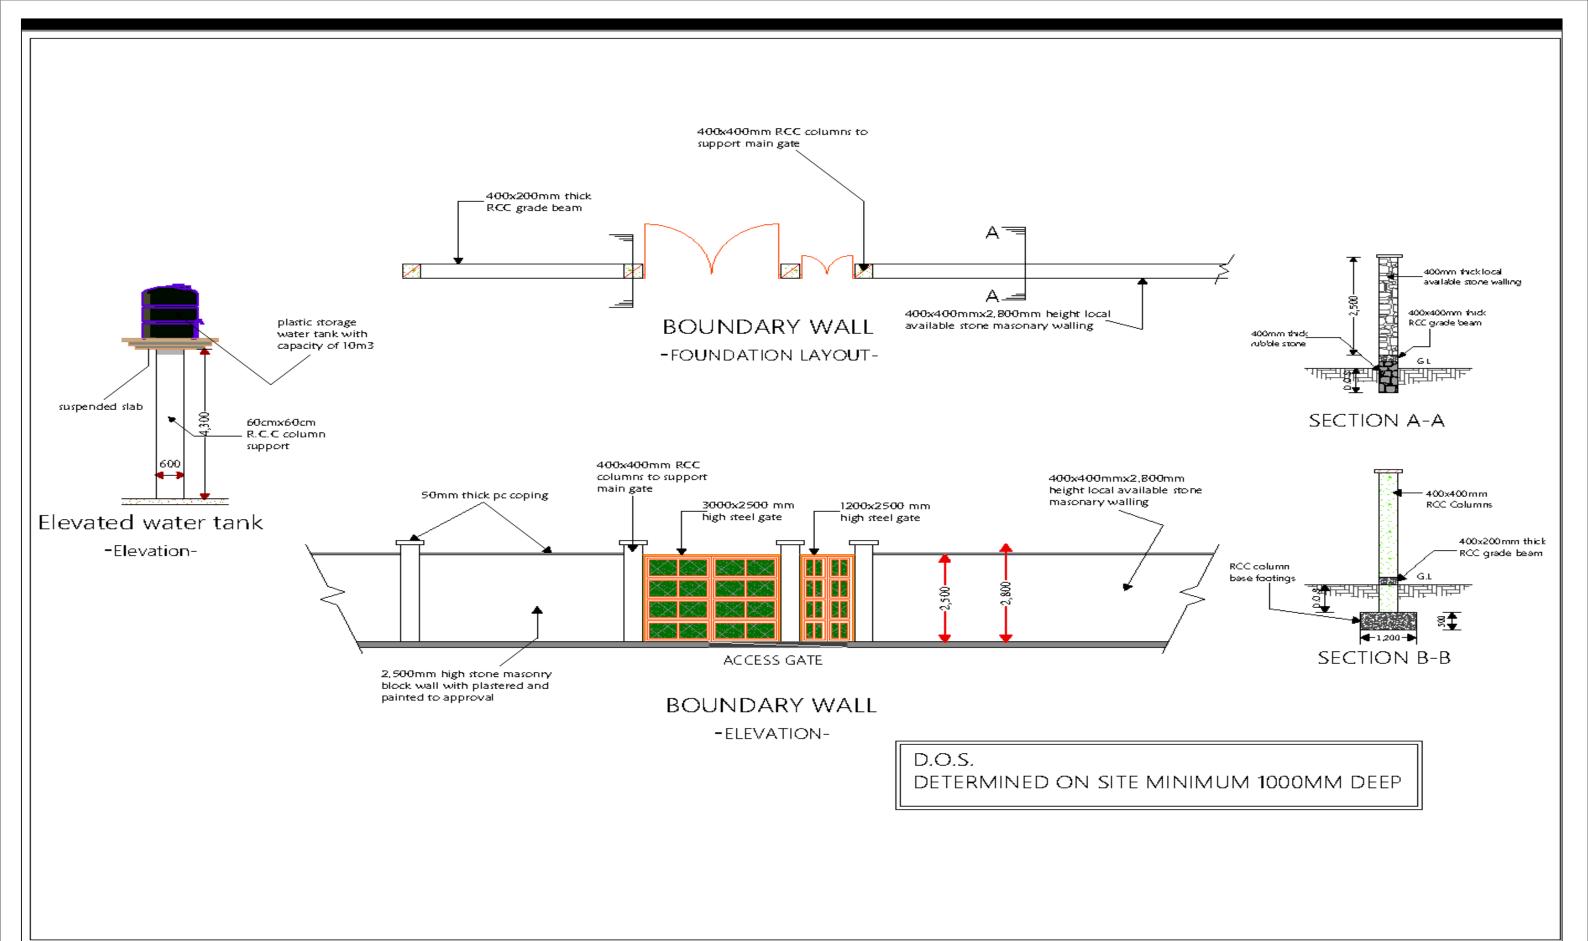

# Project.

Proposed REHABILITATION OF LAND AUTHORITY OFFICES. - KISMAYO TOWN - SOMALIA

| Drawing Title: |                     |                    | FLOOR PLAN<br>BOUNDARY WALL |
|----------------|---------------------|--------------------|-----------------------------|
| Scale:         | -                   | <u>Drawing No:</u> | sheet No:                   |
| Designed by:   | Eng Abdirisak Dirie | <u>Project No:</u> | <u>18/25</u>                |
|                |                     |                    |                             |

### Client:

| Drawing Title:                   |             | ELEVATIONS    |
|----------------------------------|-------------|---------------|
| <u>Date:</u>                     |             | BOUNDARY WALL |
| Scale:                           | Drawing No: | sheet No:     |
| Designed by: Eng Abdirisak Dirie | Project No: | <u>19/25</u>  |
|                                  |             |               |