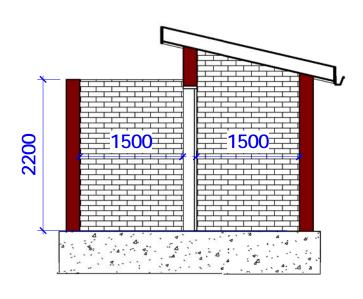

# Project.

Proposed REHABILITATION OF LAND AUTHORITY OFFICES. - KISMAYO TOWN - SOMALIA

| Drawing Title: |                     |                    | FLOOR PLAN<br>BOUNDARY WALL |
|----------------|---------------------|--------------------|-----------------------------|
| Scale:         | -                   | <u>Drawing No:</u> | sheet No:                   |
| Designed by:   | Eng Abdirisak Dirie | <u>Project No:</u> | <u>18/25</u>                |
|                |                     |                    |                             |

### Client:

| Drawing Title:                   |             | ELEVATIONS    |
|----------------------------------|-------------|---------------|
| <u>Date:</u>                     |             | BOUNDARY WALL |
| Scale:                           | Drawing No: | sheet No:     |
| Designed by: Eng Abdirisak Dirie | Project No: | <u>19/25</u>  |
|                                  |             |               |