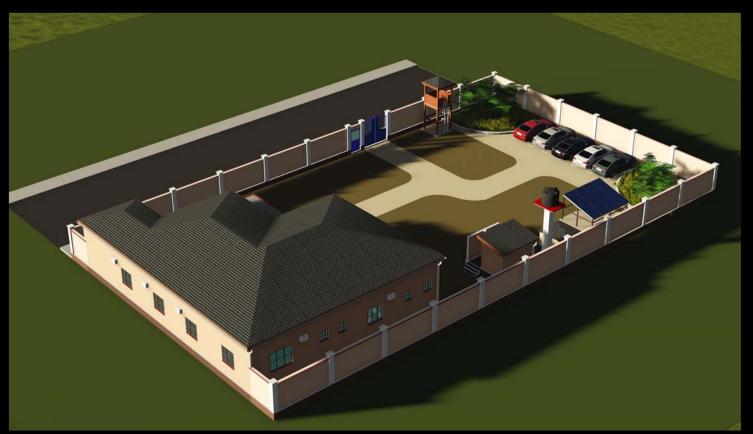

### Implemented by:

**3D RENDER** Drawing No: 24/25

All dimensions are in mm unless stated Any discrepancies in the drawings should be reported to the consultants before the contractor commences work on site.
All drawings and concepts remain the property of IOM.

### Client:

| Drawing Title: |               | 3D R      |
|----------------|---------------|-----------|
| <u>Date:</u>   |               |           |
|                |               |           |
| Scale:         | _ Drawing No: | sheet No: |