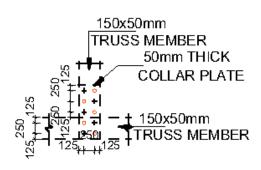

#### **Client:**

| Drawing Title:                   |                    | TRUSS DETAIL<br>Main Building |
|----------------------------------|--------------------|-------------------------------|
| Scale:                           | <u>Drawing No:</u> | sheet No:                     |
| Designed by: Eng Abdirisak Dirie | Project No:        | <u>13/25</u>                  |
|                                  |                    |                               |