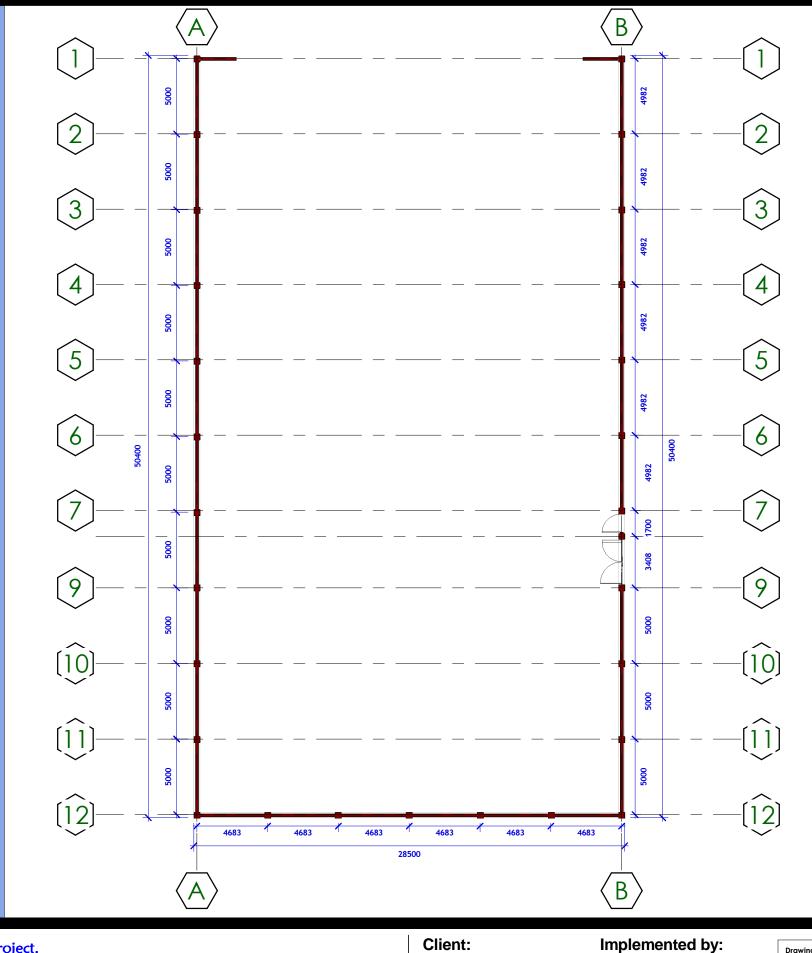

# Project.

Proposed REHABILITATION OF LAND AUTHORITY OFFICES. - KISMAYO TOWN - SOMALIA

| Drawing Title: |                     |                    | FLOOR PLAN<br>BOUNDARY WALL |
|----------------|---------------------|--------------------|-----------------------------|
| Scale:         | -                   | <u>Drawing No:</u> | sheet No:                   |
| Designed by:   | Eng Abdirisak Dirie | <u>Project No:</u> | <u>18/25</u>                |
|                |                     |                    |                             |