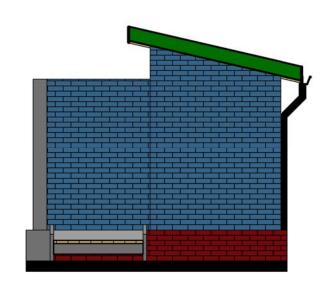

### Client:

| Drawing Title:  Date:            |                    | ELEVATIONS<br>Main Building |
|----------------------------------|--------------------|-----------------------------|
| Scale:                           | <u>Drawing No:</u> | sheet No:                   |
| Designed by: Eng Abdirisak Dirie | Project No:        | 10/25                       |
|                                  |                    |                             |

All dimensions are in mm unless stated Any discrepancies in the drawings should be reported to the consultants before the contractor commences work on site.
All drawings and concepts remain the property oF IOM.

# Project.

Proposed REHABILITATION
OF LAND AUTHORITY OFFICES.
- KISMAYO TOWN - SOMALIA