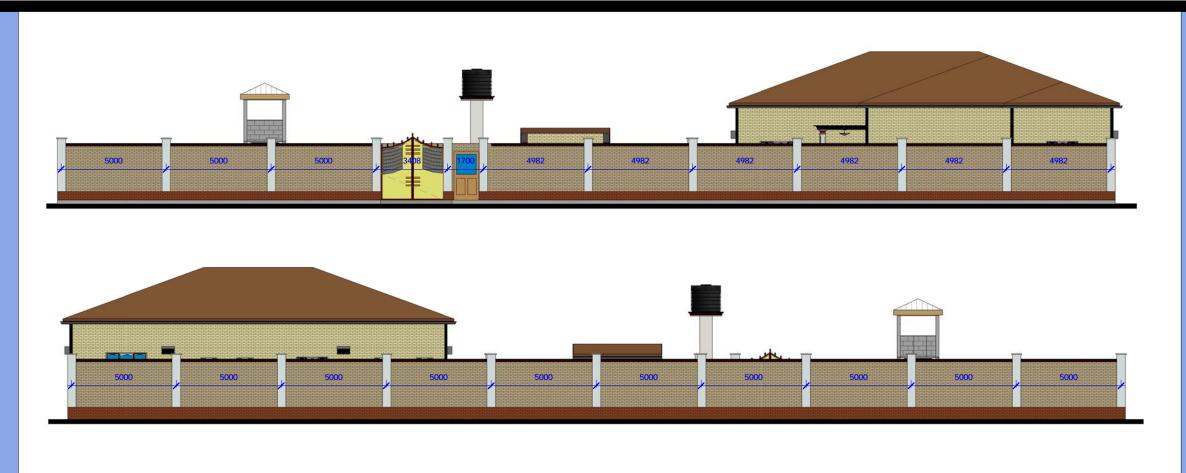

### Client:

| Drawing Title:                   |             | ELEVATIONS    |
|----------------------------------|-------------|---------------|
| <u>Date:</u>                     |             | BOUNDARY WALL |
| Scale:                           | Drawing No: | sheet No:     |
| Designed by: Eng Abdirisak Dirie | Project No: | <u>19/25</u>  |
|                                  |             |               |