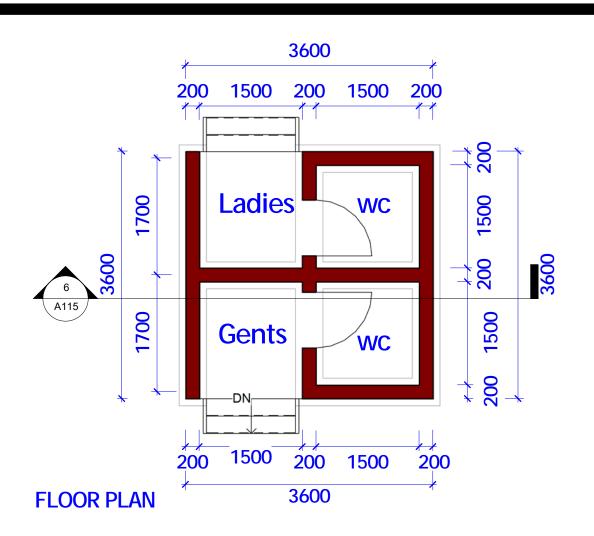

#### Client:

| <u>Drawing Title:</u> <u>Date:</u> |             | TOILETS      |
|------------------------------------|-------------|--------------|
| Scale:                             | Drawing No: | sheet No:    |
| Designed by: Eng Abdirisak Dirie   | Project No: | <u>16/25</u> |
|                                    |             |              |