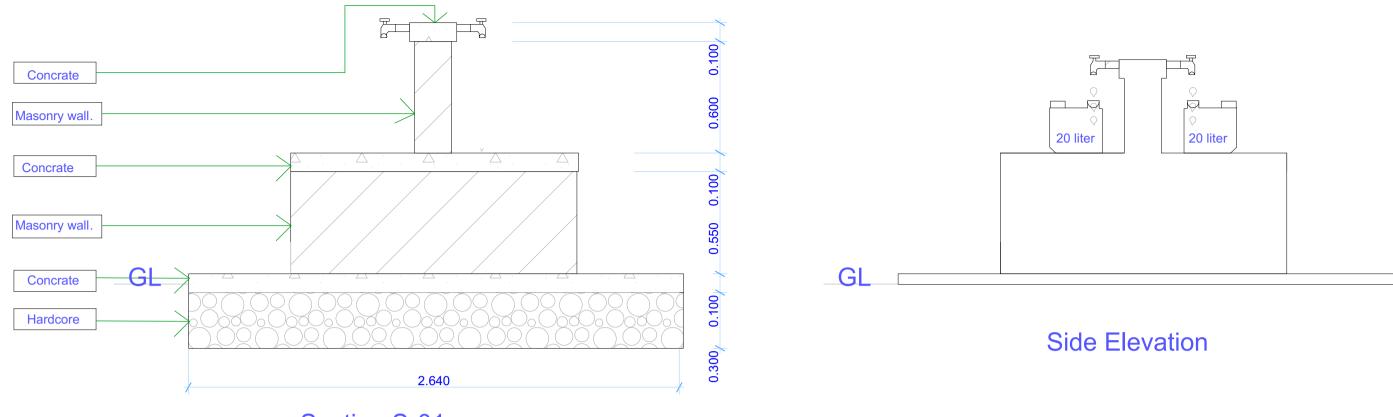

Section S-01



## **GENERAL NOTES**

- All dimensions are in mm unless stated.
- All dimensions to be checked and confirmed on site before commencement of any work.

Any discrepancy to be reported to the engineer promptly before proceeding.

PROPOSED SHALLOW WELL REHABILITATIONS

PROJECT



| SCALE    |
|----------|
| DATE     |
|          |
| DESIGNED |
| DRAWN B  |
| REVIEWE  |
| APPROVE  |

|         |           | DRAWING TITLE:           | WATER KIOSK                 |
|---------|-----------|--------------------------|-----------------------------|
|         | SEPT 2019 |                          | WAILKKIOSK                  |
|         |           | DRAWING N <sup>o</sup> : |                             |
| ED BY:  | Wanja.D   |                          | <u>Sheet n<sup>o</sup>:</