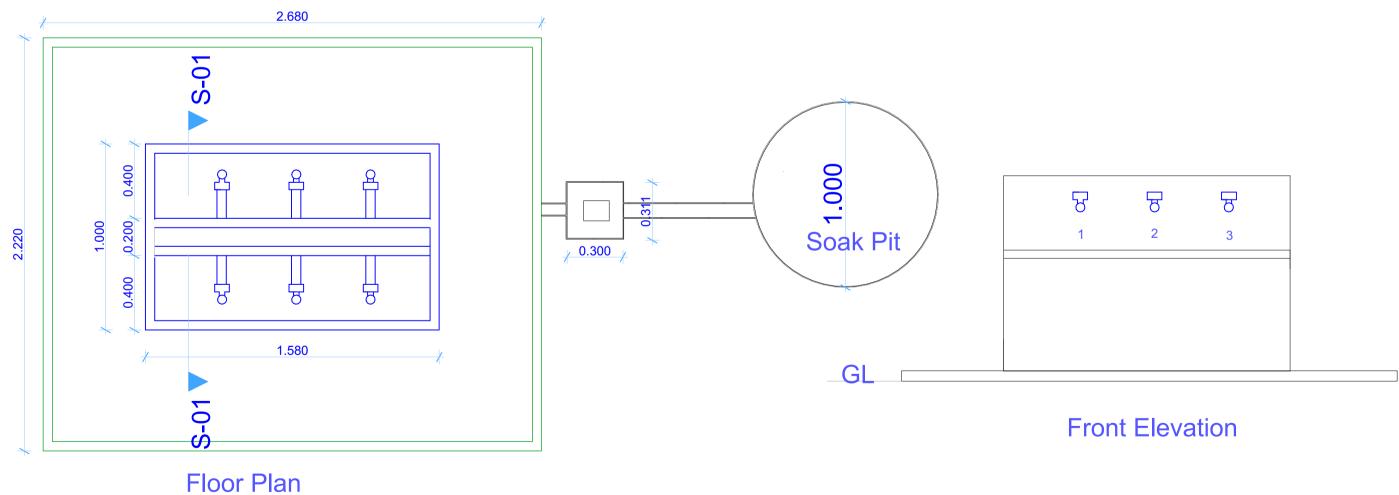

PROPOSED SHALLOW WELL REHABILITATIONS

PROJECT

| SCALE    |
|----------|
| DATE     |
|          |
| DESIGNED |
| DRAWN B  |
| REVIEWE  |
| APPROVE  |

|         |           | DRAWING TITLE:           | WATER KIOSK                 |
|---------|-----------|--------------------------|-----------------------------|
|         | SEPT 2019 |                          | WAILKKIOSK                  |
|         |           | DRAWING N <sup>o</sup> : |                             |
| ED BY:  | Wanja.D   |                          | <u>Sheet n<sup>o</sup>:</u> |
| BY:     | Wanja.D   | PROJECT Nº:              |                             |
| /ED BY: |           |                          |                             |
| VED BY: |           |                          |                             |
|         |           |                          |                             |