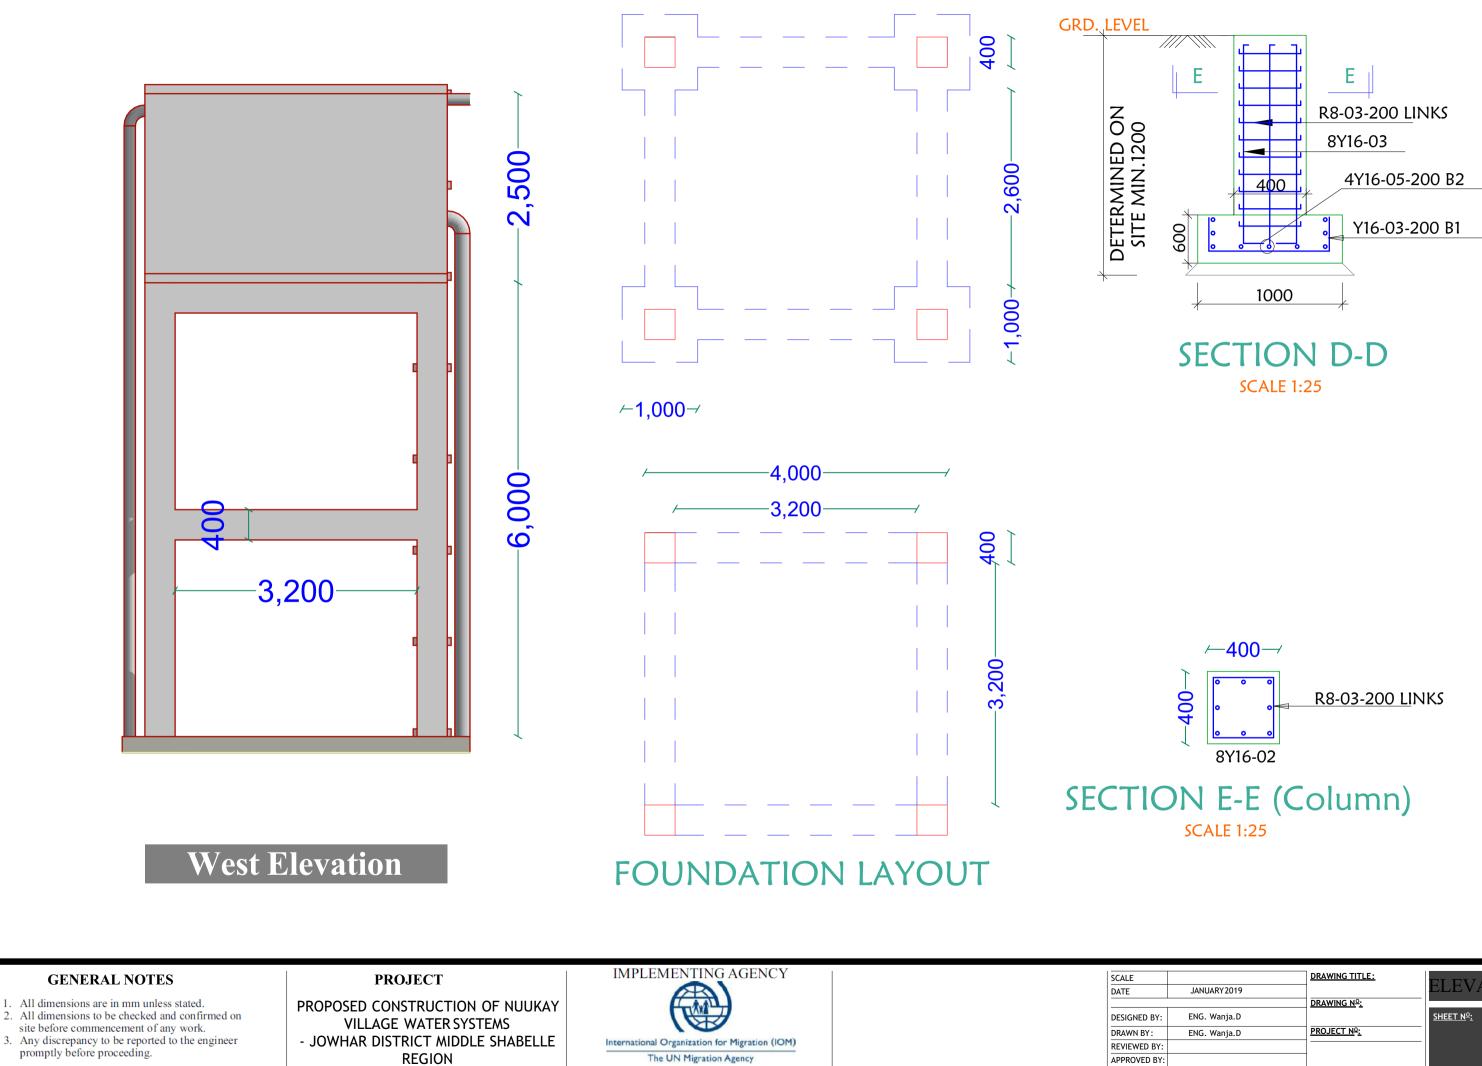

|         |              | DRAWING TITLE:           |                  |
|---------|--------------|--------------------------|------------------|
|         | JANUARY 2019 |                          | ELEVATED TANK    |
|         |              | DRAWING N <sup>O</sup> : |                  |
| IED BY: | ENG. Wanja.D |                          | <u>Sheet nº:</u> |
| NBY:    | ENG. Wanja.D | PROJECT Nº:              |                  |
| VED BY: |              |                          |                  |
| VED BY: |              |                          |                  |
|         |              |                          |                  |

# **GENERAL NOTES**

- 1. All dimensions are in mm unless stated.
- 2. All dimensions to be checked and confirmed on site before commencement of any work.
- Any discrepancy to be reported to the engineer promptly before proceeding.

PROPOSED CONSTRUCTION OF NUUKAY VILLAGE WATER SYSTEMS - JOWHAR DISTRICT MIDDLE SHABELLE

PROJECT

WHAR DISTRICT MIDDLE SHABELL REGION

|         |              | DRAWING TITLE:           |                          |
|---------|--------------|--------------------------|--------------------------|
|         | JANUARY 2019 |                          | ELEVATED TANK            |
|         |              | DRAWING N <sup>O</sup> : |                          |
| NED BY: | ENG. Wanja.D |                          | <u>Sheet n</u> <u>o:</u> |
| NBY:    | ENG. Wanja.D | PROJECT Nº:              |                          |
| VED BY: |              |                          |                          |
| VED BY: |              |                          |                          |
|         |              |                          |                          |

|         |              | DRAWING TITLE:                | EL EVATED TANK              |
|---------|--------------|-------------------------------|-----------------------------|
|         | JANUARY2019  |                               | ELEVATED TANK               |
|         |              | DRAWING N <sup>O</sup> :      |                             |
| NED BY: | ENG. Wanja.D |                               | <u>SHEET N<sup>o</sup>:</u> |
| NBY:    | ENG. Wanja.D | <u>PROJECT N<sup>o</sup>:</u> |                             |
| VED BY: |              |                               |                             |
| VED BY: |              |                               |                             |
|         |              |                               |                             |