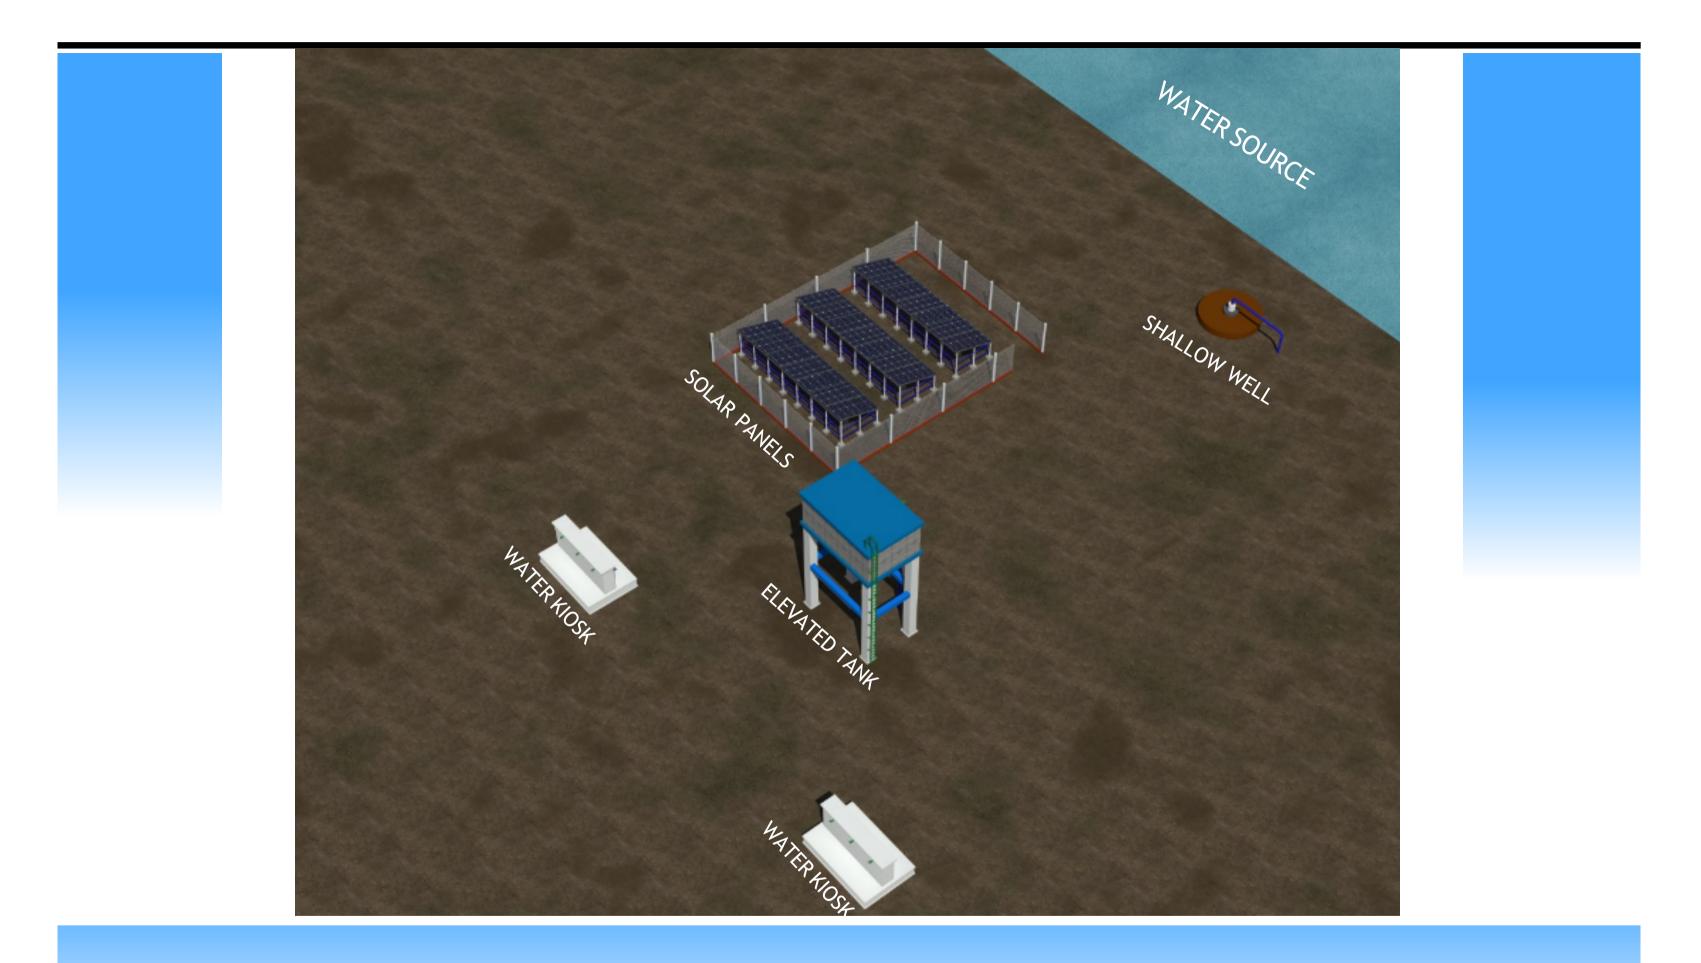

PROPOSED CONSTRUCTION OF NUUKAY VILLAGE SOLARIZED SHALLOW WELLS - JOWHAR DISTRICT MIDDLE SHABELLE REGION

| GENERAL NOTES                                               | PROJECT                           | IMPLEMENTING AGENCY                            | SCALE                     | DRAWING TITLE:                | OUTE DI ANI                 |
|-------------------------------------------------------------|-----------------------------------|------------------------------------------------|---------------------------|-------------------------------|-----------------------------|
|                                                             | 11100201                          |                                                | DATE JANUARY2019          |                               | SITE PLAN                   |
| <ol> <li>All dimensions are in mm unless stated.</li> </ol> | PROPOSED CONSTRUCTION OF NUUKAY   |                                                |                           | <u>DRAWING N<sup>o</sup>:</u> |                             |
| 2. All dimensions to be checked and confirmed on            | VILLAGE WATER SYSTEMS             |                                                | DESIGNED BY: ENG. Wanja.D |                               | <u>SHEET N<sup>o</sup>:</u> |
| site before commencement of any work.                       |                                   |                                                | DRAWN BY: ENG. Wanja.D    | PROJECT Nº:                   | -                           |
| 3. Any discrepancy to be reported to the engineer           | - JOWHAR DISTRICT MIDDLE SHABELLE | International Organization for Migration (IOM) | REVIEWED BY:              |                               | -                           |
| promptly before proceeding.                                 | REGION                            | The UN Migration Agency                        | APPROVED BY:              |                               |                             |