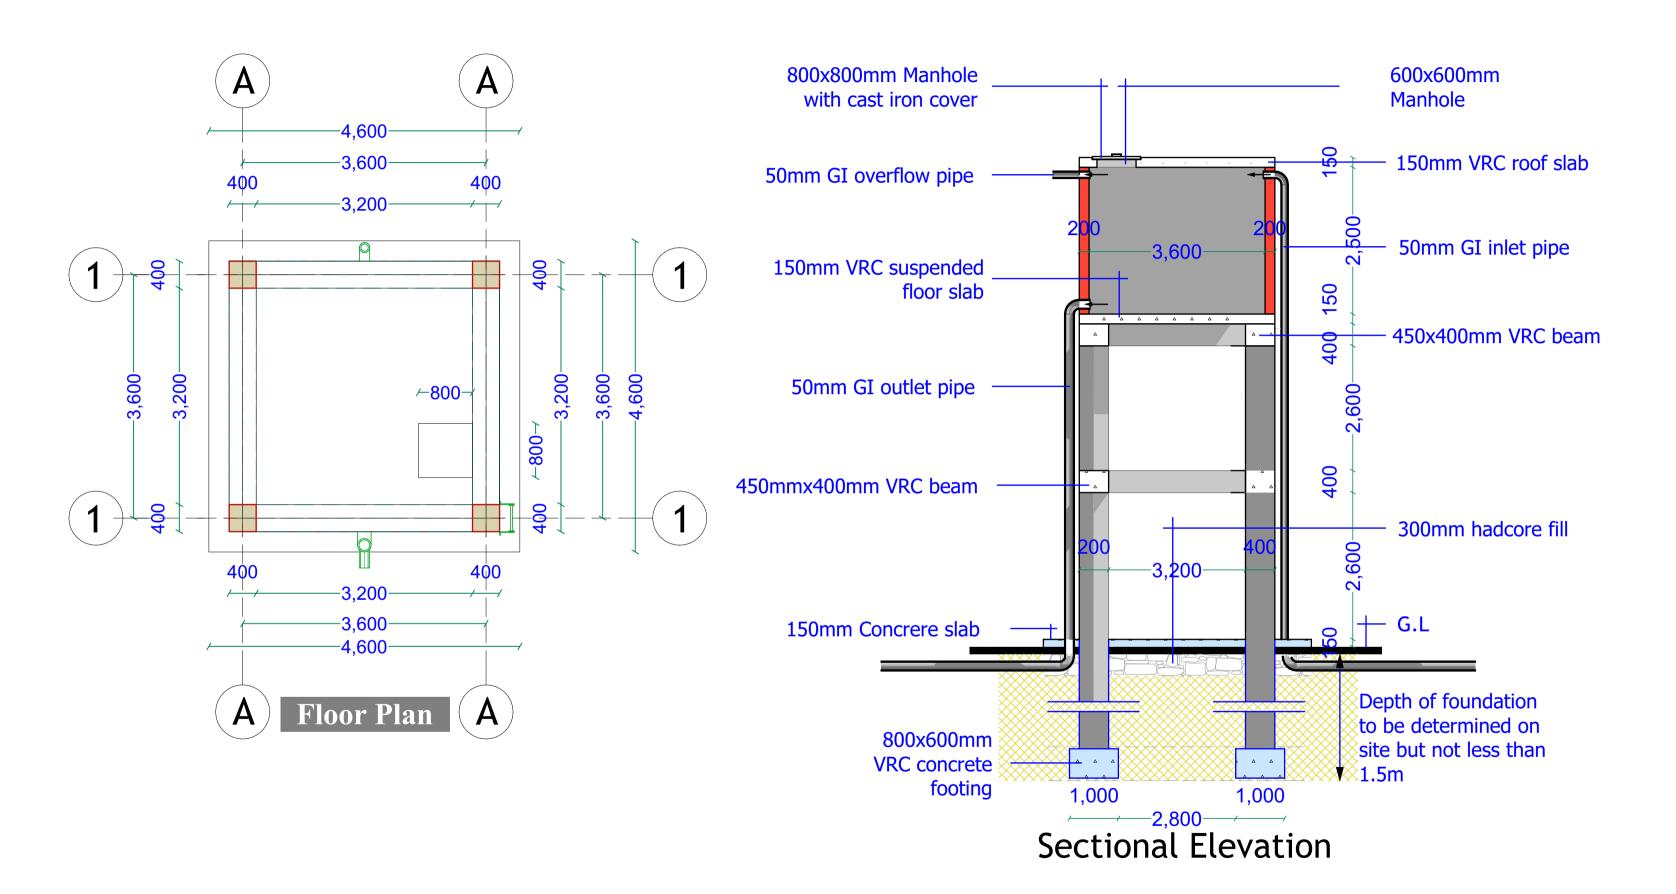

# **GENERAL NOTES**

- 1. All dimensions are in mm unless stated.
- 2. All dimensions to be checked and confirmed on site before commencement of any work.
- Any discrepancy to be reported to the engineer promptly before proceeding.

PROPOSED CONSTRUCTION OF NUUKAY VILLAGE WATER SYSTEMS - JOWHAR DISTRICT MIDDLE SHABELLE

PROJECT

WHAR DISTRICT MIDDLE SHABELL REGION

|         |              | DRAWING TITLE:           |                          |
|---------|--------------|--------------------------|--------------------------|
|         | JANUARY 2019 |                          | ELEVATED TANK            |
|         |              | DRAWING N <sup>O</sup> : |                          |
| NED BY: | ENG. Wanja.D |                          | <u>Sheet n</u> <u>o:</u> |
| NBY:    | ENG. Wanja.D | PROJECT Nº:              |                          |
| VED BY: |              |                          |                          |
| VED BY: |              |                          |                          |
|         |              |                          |                          |

|         |              | DRAWING TITLE:                | EL EVATED TANK              |
|---------|--------------|-------------------------------|-----------------------------|
|         | JANUARY2019  |                               | ELEVATED TANK               |
|         |              | DRAWING N <sup>O</sup> :      |                             |
| NED BY: | ENG. Wanja.D |                               | <u>SHEET N<sup>o</sup>:</u> |
| NBY:    | ENG. Wanja.D | <u>PROJECT N<sup>o</sup>:</u> |                             |
| VED BY: |              |                               |                             |
| VED BY: |              |                               |                             |
|         |              |                               |                             |