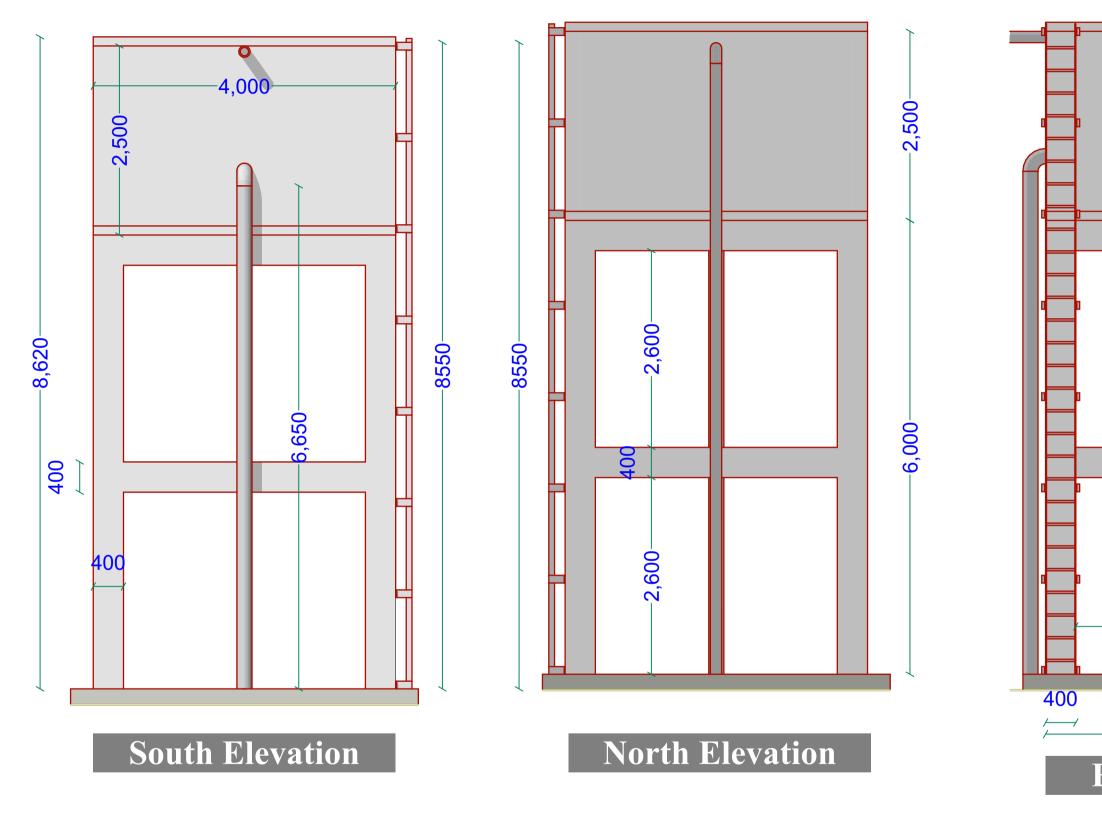

# **GENERAL NOTES**

- 1. All dimensions are in mm unless stated.
- 2. All dimensions to be checked and confirmed on site before commencement of any work.
- Any discrepancy to be reported to the engineer promptly before proceeding.

PROPOSED CONSTRUCTION OF NUUKAY VILLAGE WATER SYSTEMS - JOWHAR DISTRICT MIDDLE SHABELLE

PROJECT

WHAR DISTRICT MIDDLE SHABELL REGION

|         |              | DRAWING TITLE:           |                          |
|---------|--------------|--------------------------|--------------------------|
|         | JANUARY 2019 |                          | ELEVATED TANK            |
|         |              | DRAWING N <sup>O</sup> : |                          |
| NED BY: | ENG. Wanja.D |                          | <u>Sheet n</u> <u>o:</u> |
| NBY:    | ENG. Wanja.D | PROJECT Nº:              |                          |
| VED BY: |              |                          |                          |
| VED BY: |              |                          |                          |
|         |              |                          |                          |

|         |              | DRAWING TITLE:                | EL EVATED TANK              |
|---------|--------------|-------------------------------|-----------------------------|
|         | JANUARY2019  |                               | ELEVATED TANK               |
|         |              | DRAWING N <sup>O</sup> :      |                             |
| NED BY: | ENG. Wanja.D |                               | <u>SHEET N<sup>o</sup>:</u> |
| NBY:    | ENG. Wanja.D | <u>PROJECT N<sup>o</sup>:</u> |                             |
| VED BY: |              |                               |                             |
| VED BY: |              |                               |                             |
|         |              |                               |                             |