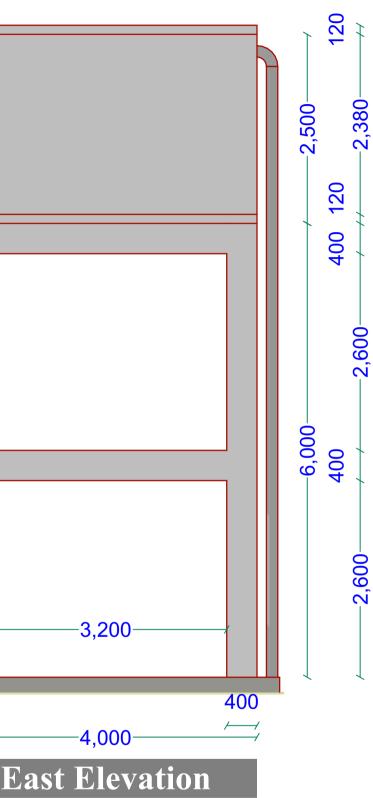

# **GENERAL NOTES**

- 1. All dimensions are in mm unless stated.
- 2. All dimensions to be checked and confirmed on site before commencement of any work.
- Any discrepancy to be reported to the engineer promptly before proceeding.

PROPOSED CONSTRUCTION OF NUUKAY VILLAGE WATER SYSTEMS - JOWHAR DISTRICT MIDDLE SHABELLE

PROJECT

WHAR DISTRICT MIDDLE SHABELL REGION

|         |              | DRAWING TITLE:           |                          |
|---------|--------------|--------------------------|--------------------------|
|         | JANUARY 2019 |                          | ELEVATED TANK            |
|         |              | DRAWING N <sup>O</sup> : |                          |
| NED BY: | ENG. Wanja.D |                          | <u>Sheet n</u> <u>o:</u> |
| NBY:    | ENG. Wanja.D | PROJECT Nº:              |                          |
| VED BY: |              |                          |                          |
| VED BY: |              |                          |                          |
|         |              |                          |                          |

|         |              | DRAWING TITLE:                | EL EVATED TANK              |
|---------|--------------|-------------------------------|-----------------------------|
|         | JANUARY2019  |                               | ELEVATED TANK               |
|         |              | DRAWING N <sup>O</sup> :      |                             |
| NED BY: | ENG. Wanja.D |                               | <u>SHEET N<sup>o</sup>:</u> |
| NBY:    | ENG. Wanja.D | <u>PROJECT N<sup>o</sup>:</u> |                             |
| VED BY: |              |                               |                             |
| VED BY: |              |                               |                             |
|         |              |                               |                             |