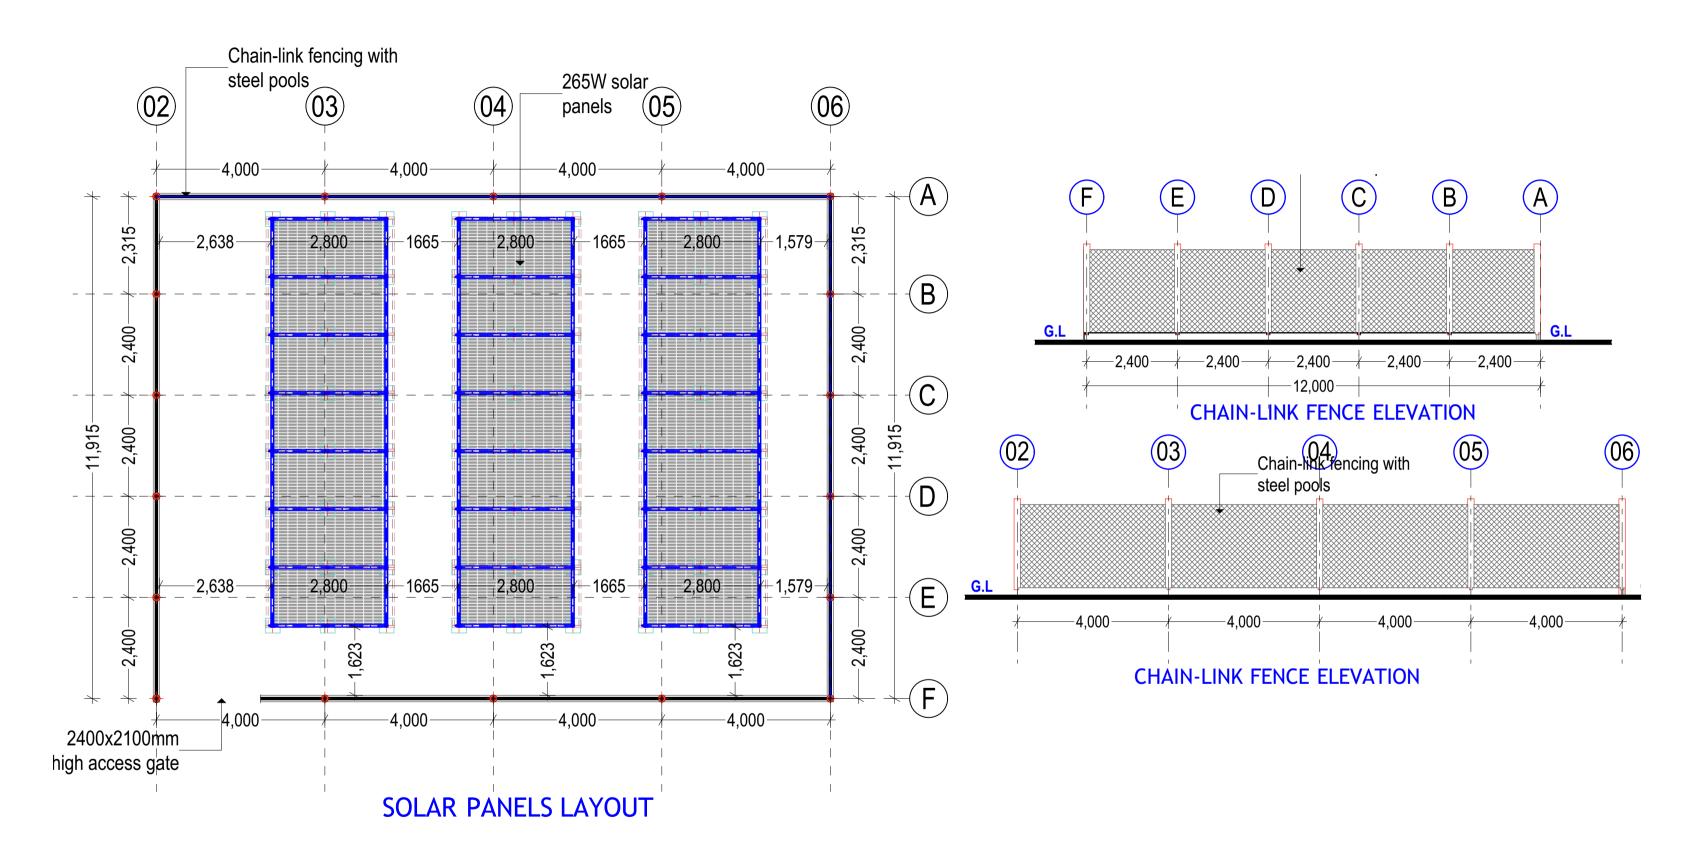

|        |              | DRAWING TITLE: | COLAD X ANOLIT              |
|--------|--------------|----------------|-----------------------------|
|        | JANUARY 2019 |                | SOLAR LAYOUT                |
|        |              | DRAWING Nº:    |                             |
| ED BY: | ENG. Wanja.D |                | <u>SHEET N<sup>o</sup>:</u> |
| BY:    | ENG. Wanja.D | PROJECT Nº:    |                             |
| ED BY: |              |                |                             |
| ED BY: |              |                |                             |
|        |              |                |                             |