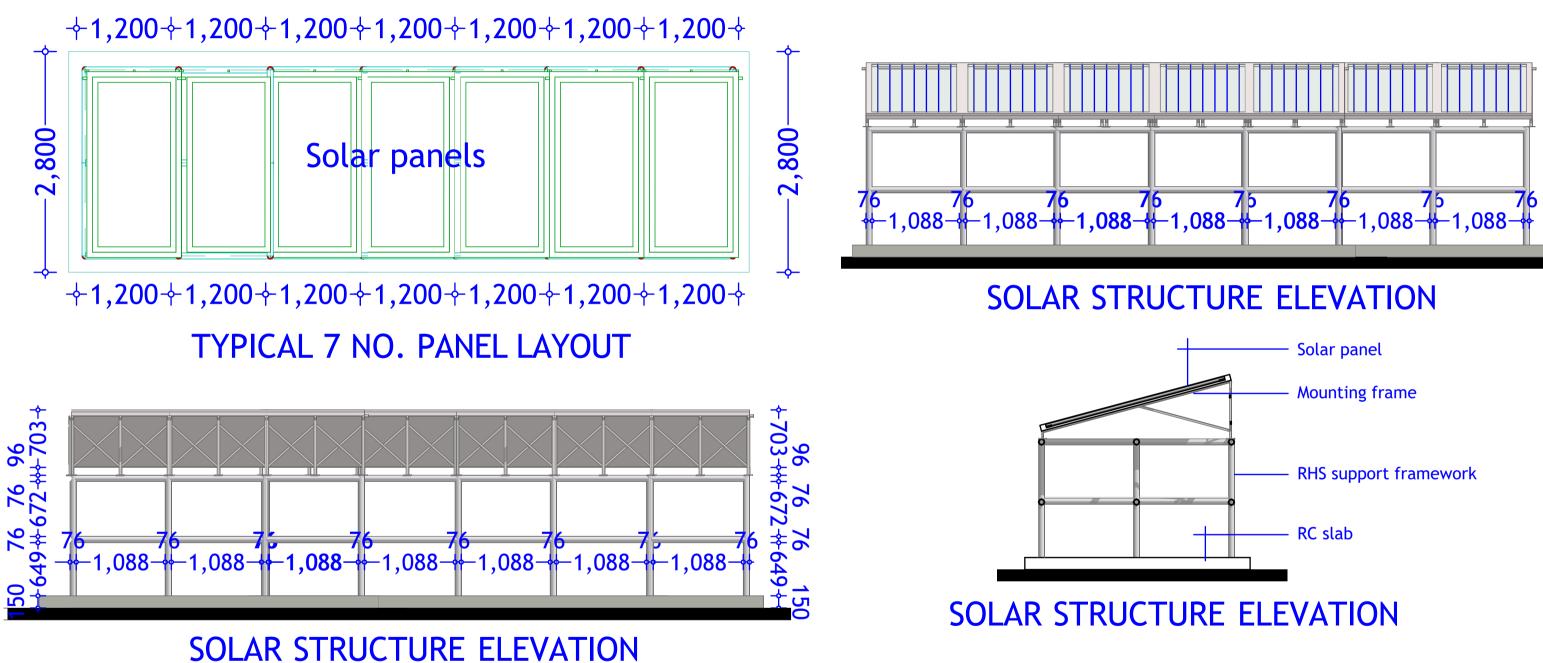

|        |              | DRAWING TITLE: | COLAD X ANOLIT              |
|--------|--------------|----------------|-----------------------------|
|        | JANUARY 2019 |                | SOLAR LAYOUT                |
|        |              | DRAWING Nº:    |                             |
| ED BY: | ENG. Wanja.D |                | <u>SHEET N<sup>o</sup>:</u> |
| BY:    | ENG. Wanja.D | PROJECT Nº:    |                             |
| ED BY: |              |                |                             |
| ED BY: |              |                |                             |
|        |              |                |                             |