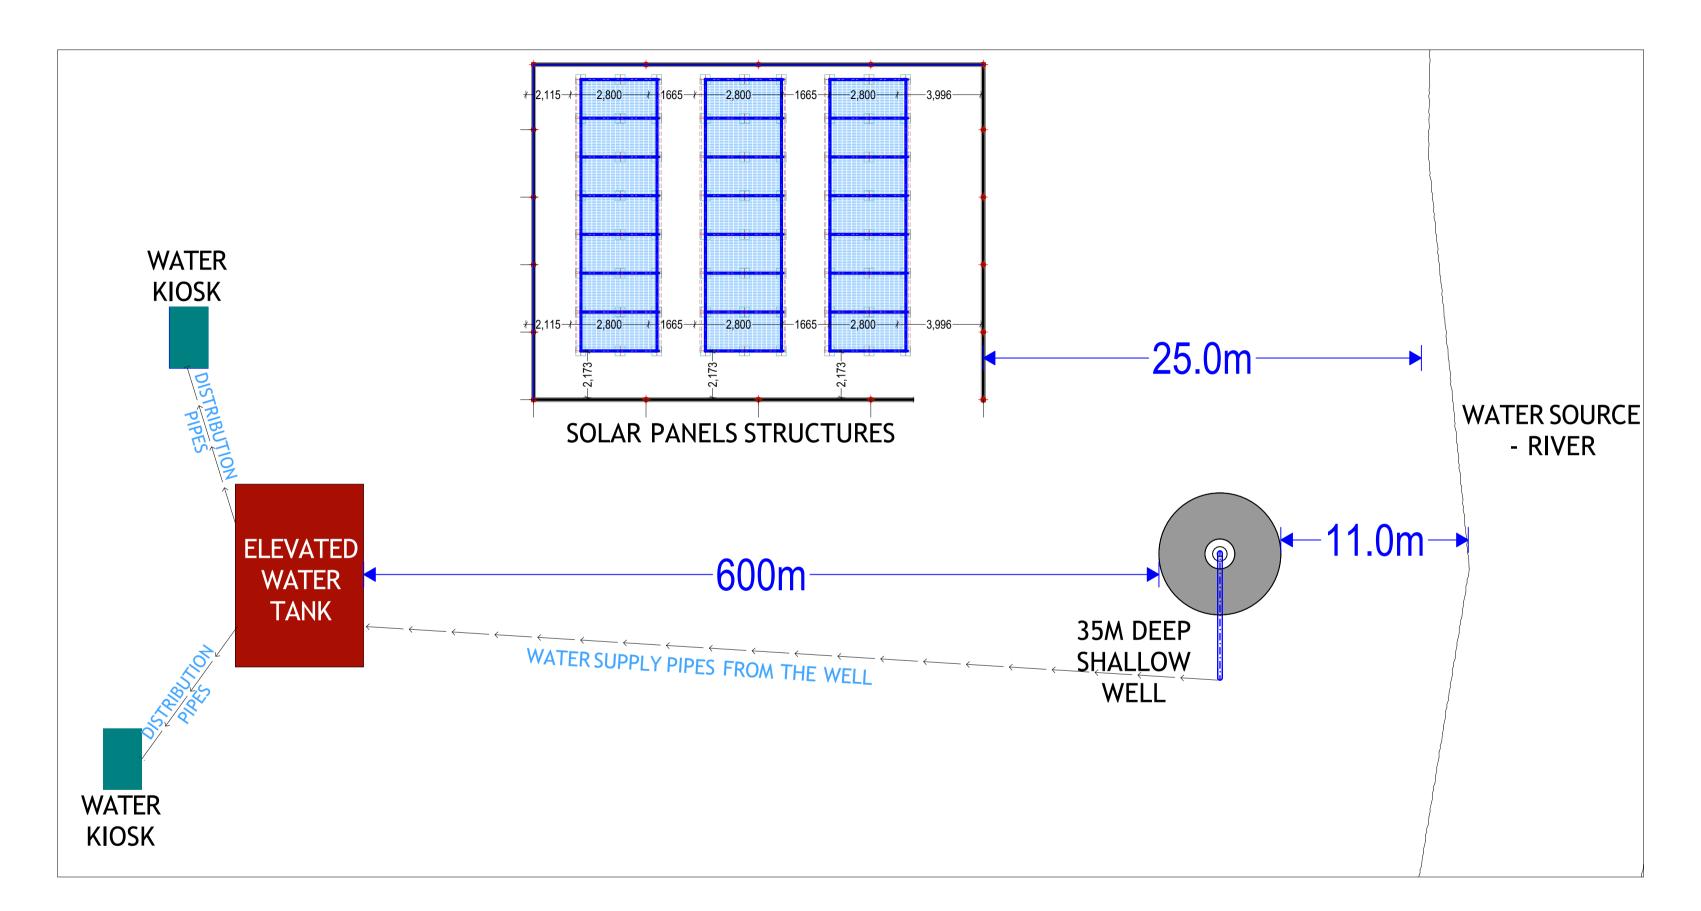

PROPOSED CONSTRUCTION OF NUUKAY VILLAGE SOLARIZED SHALLOW WELLS - JOWHAR DISTRICT MIDDLE SHABELLE REGION

| GENERAL NOTES                                               | PROJECT                           | IMPLEMENTING AGENCY                            | SCALE                     | DRAWING TITLE:                | OUTE DI ANI                 |
|-------------------------------------------------------------|-----------------------------------|------------------------------------------------|---------------------------|-------------------------------|-----------------------------|
|                                                             | 11100201                          |                                                | DATE JANUARY2019          |                               | SITE PLAN                   |
| <ol> <li>All dimensions are in mm unless stated.</li> </ol> | PROPOSED CONSTRUCTION OF NUUKAY   |                                                |                           | <u>DRAWING N<sup>o</sup>:</u> |                             |
| 2. All dimensions to be checked and confirmed on            | VILLAGE WATER SYSTEMS             |                                                | DESIGNED BY: ENG. Wanja.D |                               | <u>SHEET N<sup>o</sup>:</u> |
| site before commencement of any work.                       |                                   |                                                | DRAWN BY: ENG. Wanja.D    | PROJECT Nº:                   | -                           |
| 3. Any discrepancy to be reported to the engineer           | - JOWHAR DISTRICT MIDDLE SHABELLE | International Organization for Migration (IOM) | REVIEWED BY:              |                               | -                           |
| promptly before proceeding.                                 | REGION                            | The UN Migration Agency                        | APPROVED BY:              |                               |                             |