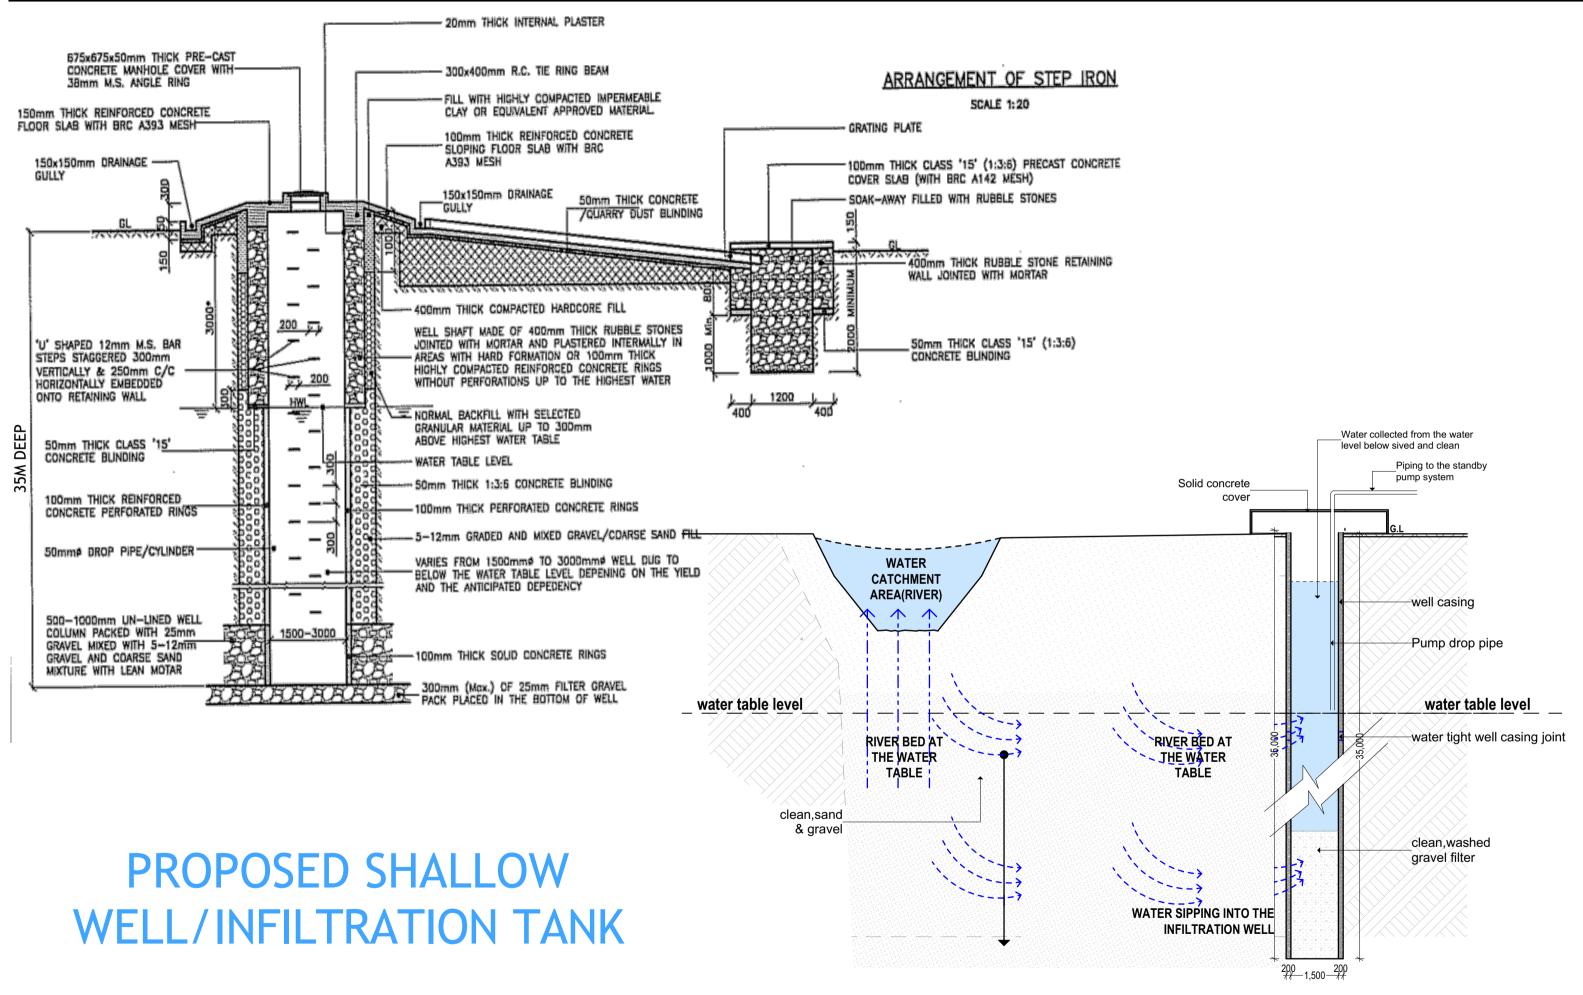

### PROJECT

PROPOSED CONSTRUCTION OF NUUKAY VILLAGE WATER SYSTEMS - JOWHAR DISTRICT MIDDLE SHABELLE REGION

|         |              | DRAWING TITLE: |                             |
|---------|--------------|----------------|-----------------------------|
|         | JANUARY2019  |                | SHALLOW WELL                |
|         |              | DRAWING Nº:    |                             |
| IED BY: | ENG. Wanja.D |                | <u>SHEET N<sup>o</sup>:</u> |
| NBY:    | ENG. Wanja.D | PROJECT Nº:    |                             |
| VED BY: |              |                |                             |
| VED BY: |              |                |                             |