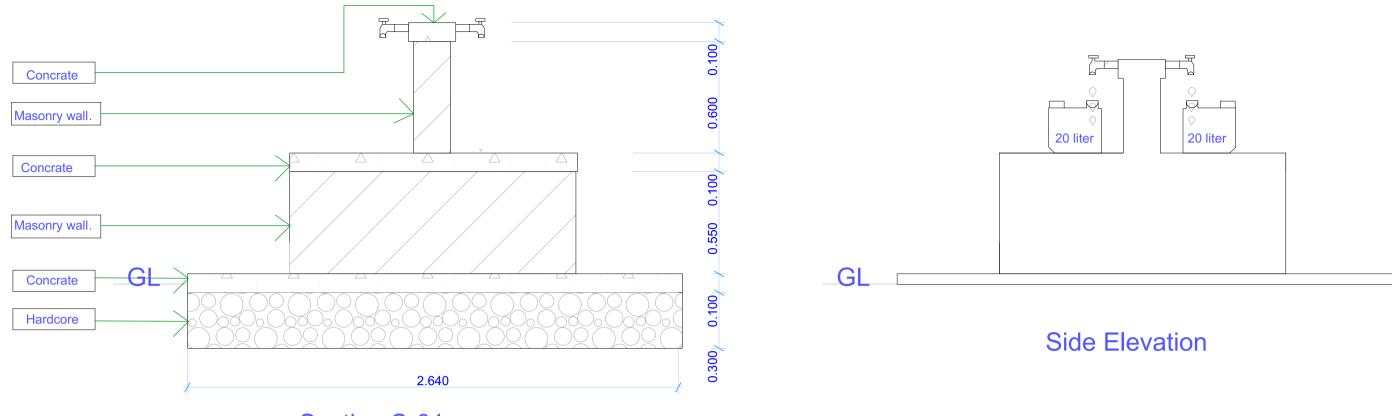

PROPOSED CONSTRUCTION OF NUUKAY VILLAGE WATER SYSTEMS - JOWHAR DISTRICT MIDDLE SHABELLE REGION

PROJECT

IMPLEMENTING AGENCY X International Organization for Migration (IOM) The UN Migration Agency

| SCALE        |              | DRAWING TITLE:           |                             |
|--------------|--------------|--------------------------|-----------------------------|
| DATE         | JANUARY2019  |                          | WATER KIOSK                 |
|              |              | DRAWING N <sup>O</sup> : |                             |
| DESIGNED BY: | ENG. Wanja.D |                          | <u>SHEET N<sup>o</sup>:</u> |
| DRAWN BY:    | ENG. Wanja.D | PROJECT Nº:              |                             |
| REVIEWED BY: |              |                          |                             |
| APPROVED BY: |              |                          |                             |