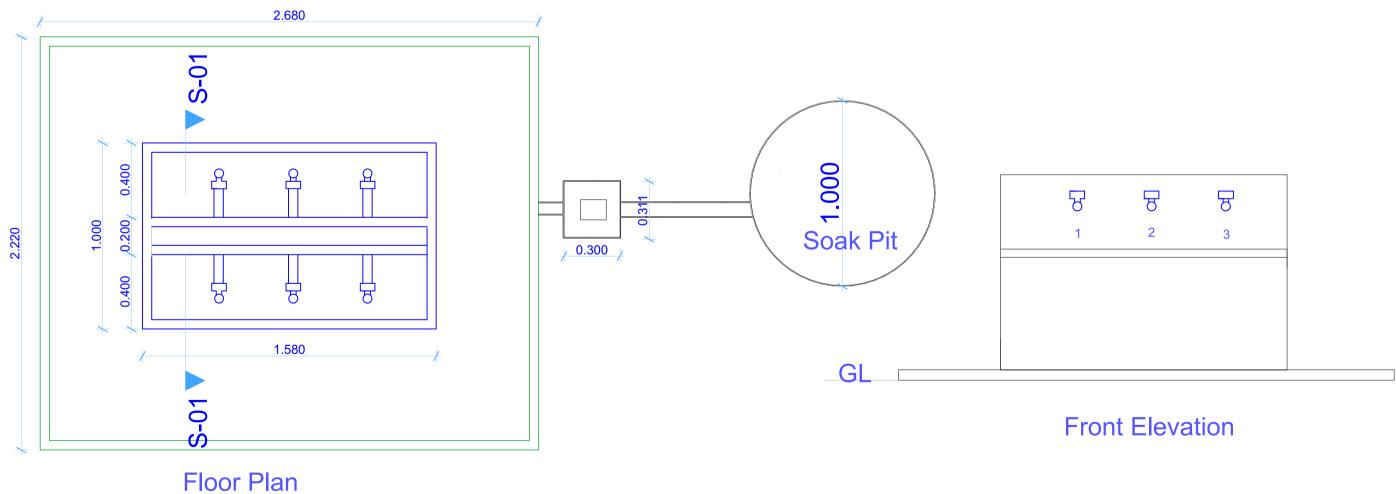

SYSTEMS JOWHAR DISTRICT MIDDLE SHABELLE REGION





|         |              | _                        |                  |
|---------|--------------|--------------------------|------------------|
|         |              | DRAWING TITLE:           | S.STRUCTURE      |
|         | JANUARY2019  |                          |                  |
|         |              | DRAWING N <sup>o</sup> : | DUTAILS          |
| IED BY: | ENG. Wanja.D |                          | <u>Sheet nº:</u> |
| NBY:    | ENG. Wanja.D | PROJECT Nº:              |                  |
| VED BY: |              |                          |                  |
| VED BY: |              |                          |                  |
|         |              |                          |                  |



Section S-01



# **GENERAL NOTES**

- All dimensions are in mm unless stated.
- 2. All dimensions to be checked and confirmed on
- site before commencement of any work. Any discrepancy to be reported to the engineer promptly before proceeding.

PROPOSED CONSTRUCTION OF NUUKAY VILLAGE WATER SYSTEMS - JOWHAR DISTRICT MIDDLE SHABELLE REGION

PROJECT

IMPLEMENTING AGENCY X International Organization for Migration (IOM) The UN Migration Agency

| SCALE        |              | DRAWING TITLE:           |                             |
|--------------|--------------|--------------------------|-----------------------------|
| DATE         | JANUARY2019  |                          | WATER KIOSK                 |
|              |              | DRAWING N <sup>O</sup> : |                             |
| DESIGNED BY