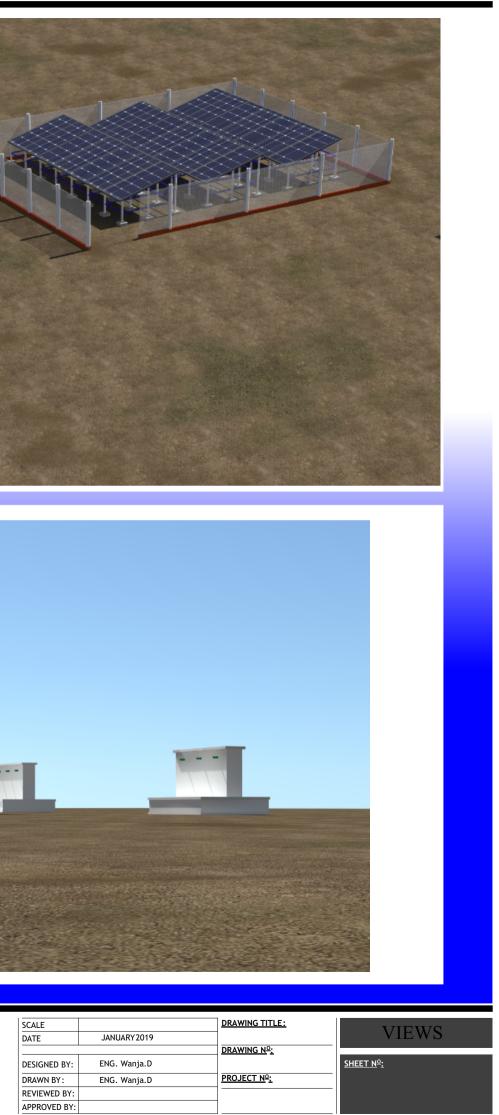

|        |              | DRAWING TITLE: | COLAD X ANOLIT              |
|--------|--------------|----------------|-----------------------------|
|        | JANUARY 2019 |                | SOLAR LAYOUT                |
|        |              | DRAWING Nº:    |                             |
| ED BY: | ENG. Wanja.D |                | <u>SHEET N<sup>o</sup>:</u> |
| BY:    | ENG. Wanja.D | PROJECT Nº:    |                             |
| ED BY: |              |                |                             |
| ED BY: |              |                |                             |
|        |              |                |                             |