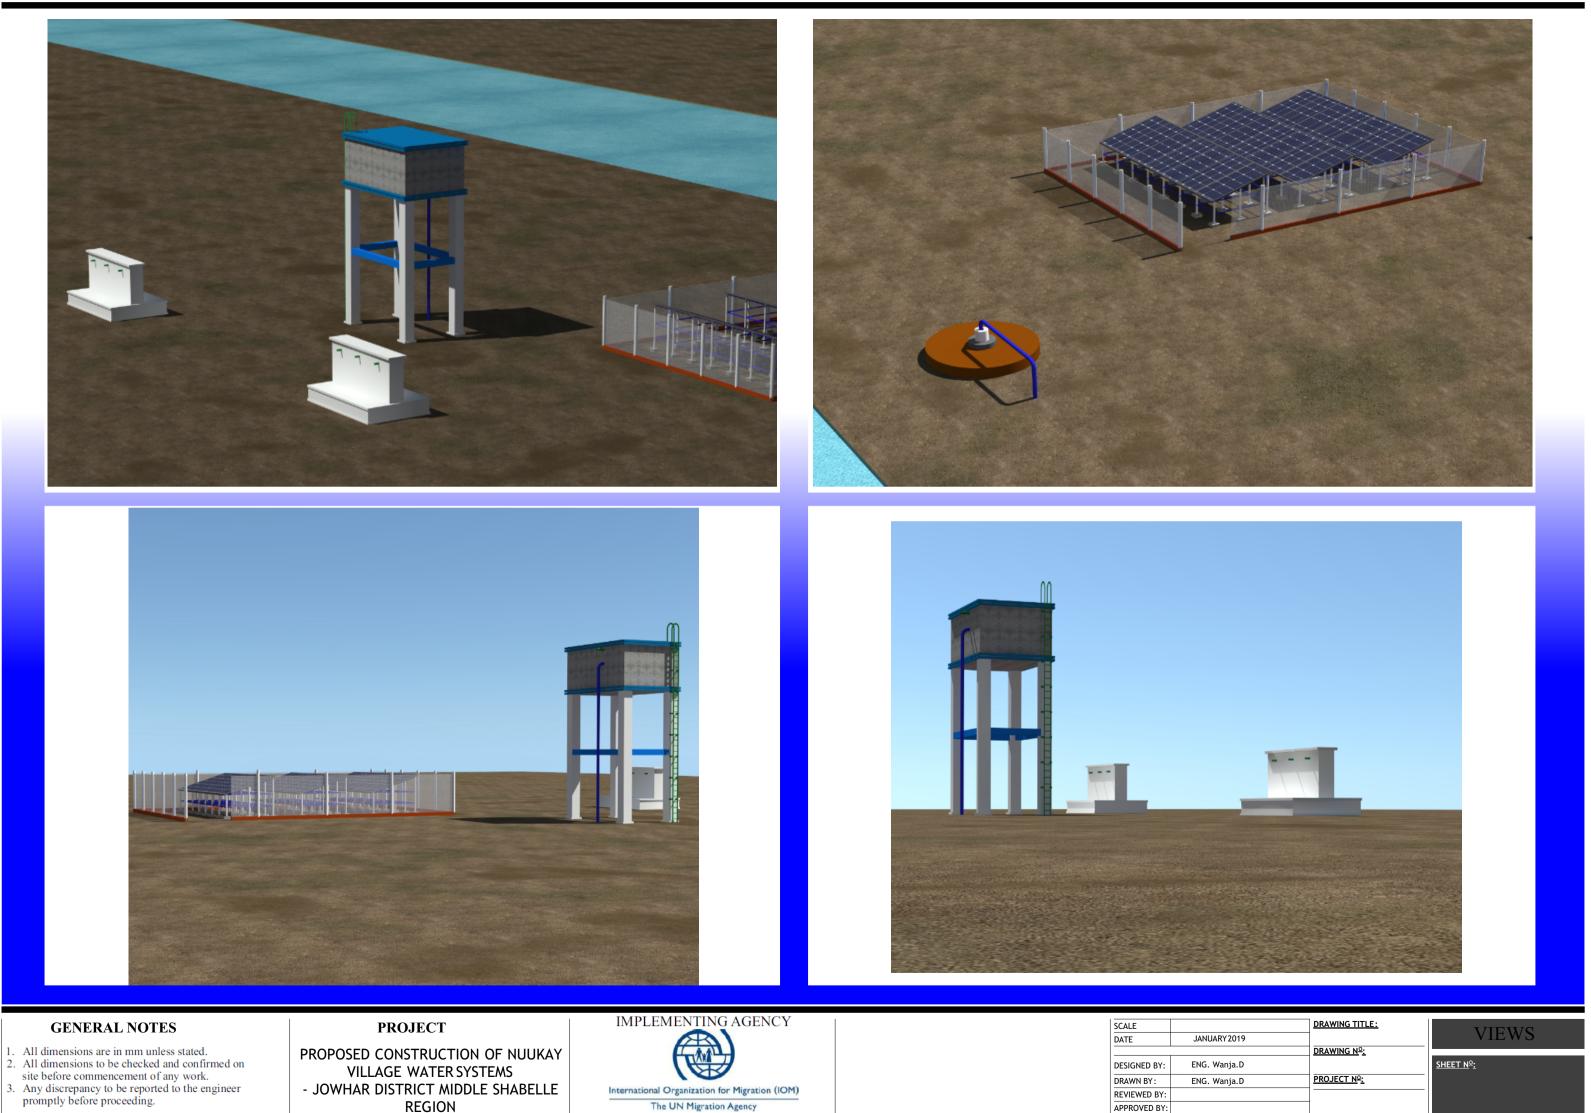

PROPOSED CONSTRUCTION OF NUUKAY VILLAGE SOLARIZED SHALLOW WELLS - JOWHAR DISTRICT MIDDLE SHABELLE REGION

| GENERAL NOTES                                               | PROJECT                           | IMPLEMENTING AGENCY                            | SCALE                     | DRAWING TITLE:                | OUTE DI ANI                 |
|-------------------------------------------------------------|-----------------------------------|------------------------------------------------|---------------------------|-------------------------------|-----------------------------|
|                                                             | 11100201                          |                                                | DATE JANUARY2019          |                               | SITE PLAN                   |
| <ol> <li>All dimensions are in mm unless stated.</li> </ol> | PROPOSED CONSTRUCTION OF NUUKAY   |                                                |                           | <u>DRAWING N<sup>o</sup>:</u> |                             |
| 2. All dimensions to be checked and confirmed on            | VILLAGE WATER SYSTEMS             |                                                | DESIGNED BY: ENG. Wanja.D |                               | <u>SHEET N<sup>o</sup>:</u> |
| site before commencement of any work.                       |                                   |                                                | DRAWN BY: ENG. Wanja.D    | PROJECT Nº:                   | -                           |
| 3. Any discrepancy to be reported to the engineer           | - JOWHAR DISTRICT MIDDLE SHABELLE | International Organization for Migration (IOM) | REVIEWED BY:              |                               | -                           |
| promptly before proceeding.                                 | REGION                            | The UN Migration Agency                        | APPROVED BY:              |                               |                             |

|        |              | DRAWING TITLE: | COLAD X ANOLIT              |
|--------|--------------|----------------|-----------------------------|
|        | JANUARY 2019 |                | SOLAR LAYOUT                |
|        |              | DRAWING Nº:    |                             |
| ED BY: | ENG. Wanja.D |                | <u>SHEET N<sup>o</sup>:</u> |
| BY:    | ENG. Wanja.D | PROJECT Nº:    |                             |
| ED BY: |              |                |                             |
| ED BY: |              |                |                             |
|        |              |                |                             |