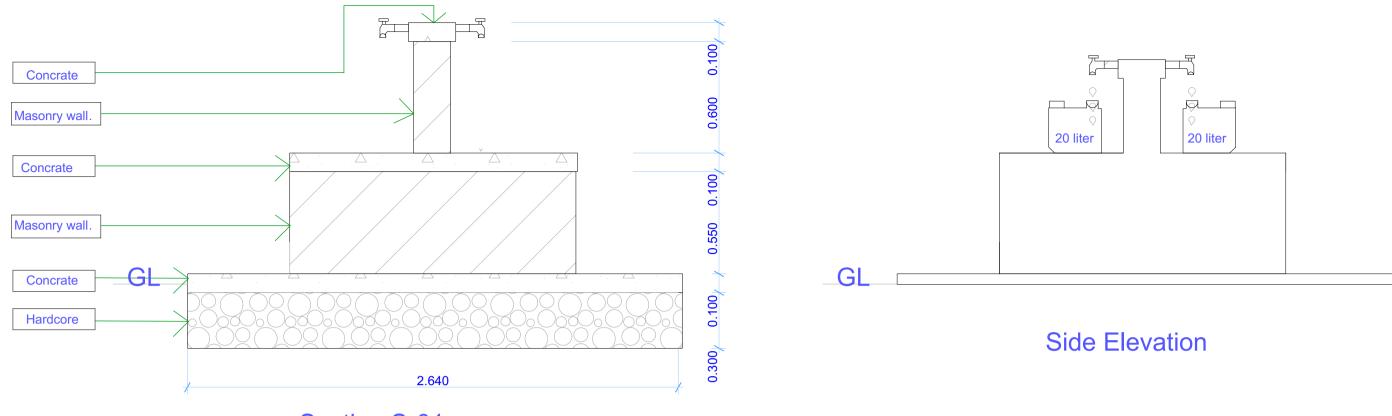

Section S-01

PROPOSED CONSTRUCTION OF MOYKO VILLAGE WATER SYSTEMS - JOWHAR DISTRICT MIDDLE SHABELLE REGION

PROJECT

IMPLEMENTING AGENCY TAX) X International Organization for Migration (IOM) The UN Migration Agency

| SCALE        |              | DRAWING TITLE:           |                             |
|--------------|--------------|--------------------------|-----------------------------|
| DATE         | JANUARY2019  |                          | WATER KIOSK                 |
|              |              | DRAWING N <sup>o</sup> : |                             |
| DESIGNED BY: | ENG. Wanja.D |                          | <u>SHEET N<sup>o</sup>:</u> |
| DRAWN BY:    | ENG. Wanja.D | PROJECT Nº:              |                             |
| REVIEWED BY: |              |                          |                             |
| APPROVED BY: |              |                          |                             |