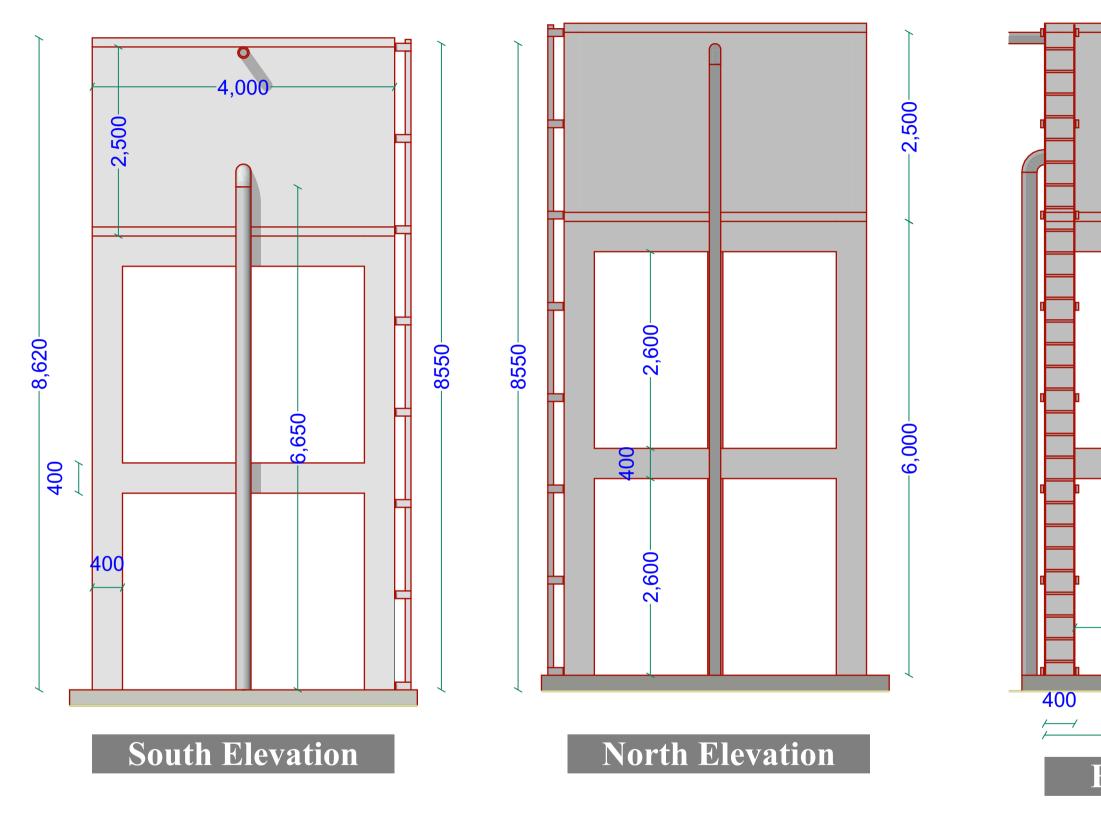

|         |              | DRAWING TITLE:           |                  |
|---------|--------------|--------------------------|------------------|
|         | JANUARY 2019 |                          | ELEVATED TANK    |
|         |              | DRAWING N <sup>O</sup> : |                  |
| IED BY: | ENG. Wanja.D |                          | <u>Sheet nº:</u> |
| NBY:    | ENG. Wanja.D | PROJECT Nº:              |                  |
| VED BY: |              |                          |                  |
| VED BY: |              |                          |                  |
|         |              |                          |                  |

PROPOSED CONSTRUCTION OF MOYKO VILLAGE WATER SYSTEMS - JOWHAR DISTRICT MIDDLE SHABELLE

PROJECT

OWHAR DISTRICT MIDDLE SHABELL REGION

|         |              | DRAWING TITLE:           |                             |
|---------|--------------|--------------------------|-----------------------------|
|         | JANUARY 2019 |                          | ELEVATED TANK               |
|         |              | DRAWING N <sup>O</sup> : |                             |
| NED BY: | ENG. Wanja.D |                          | <u>SHEET N<sup>o</sup>:</u> |
| NBY:    | ENG. Wanja.D | PROJECT Nº:              |                             |
| VED BY: |              |                          |                             |
| VED BY: |              |                          |                             |
|         |              |                          |                             |

|         |              | DRAWING TITLE:                | EL EVATED TANK              |
|---------|--------------|-------------------------------|-----------------------------|
|         | JANUARY2019  |                               | ELEVATED TANK               |
|         |              | DRAWING N <sup>O</sup> :      |                             |
| NED BY: | ENG. Wanja.D |                               | <u>SHEET N<sup>o</sup>:</u> |
| NBY:    | ENG. Wanja.D | <u>PROJECT N<sup>o</sup>:</u> |                             |
| VED BY: |              |                               |                             |
| VED BY: |              |                               |                             |
|         |              |                               |                             |