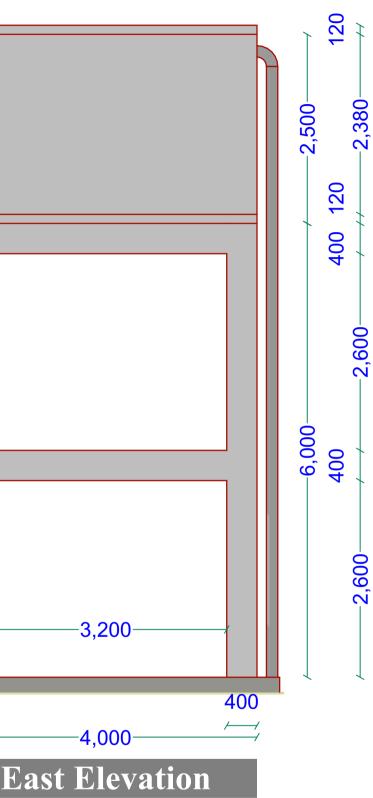

| GENERAL NOTESPROJECT1. All dimensions are in mm unless stated.PROPOSED CONSTRUCTION OF MOYKO2. All dimensions to be checked and confirmed on<br>site before commencement of any work.PROPOSED CONSTRUCTION OF MOYKO<br>VILLAGE WATER SYSTEMS<br>- JOWHAR DISTRICT MIDDLE SHABELLE<br>REGION |  | SCALE<br>DATE<br>DESIGN<br>DRAWN<br>REVIEW<br>APPROV |
|---------------------------------------------------------------------------------------------------------------------------------------------------------------------------------------------------------------------------------------------------------------------------------------------|--|------------------------------------------------------|
|---------------------------------------------------------------------------------------------------------------------------------------------------------------------------------------------------------------------------------------------------------------------------------------------|--|------------------------------------------------------|

|         |              | DRAWING TITLE:           |                  |
|---------|--------------|--------------------------|------------------|
|         | JANUARY 2019 |                          | ELEVATED TANK    |
|         |              | DRAWING N <sup>O</sup> : |                  |
| IED BY: | ENG. Wanja.D |                          | <u>Sheet nº:</u> |
| NBY:    | ENG. Wanja.D | PROJECT Nº:              |                  |
| VED BY: |              |                          |                  |
| VED BY: |              |                          |                  |
|         |              |                          |                  |

- 1. All dimensions are in mm unless stated.
- 2. All dimensions to be checked and confirmed on site before commencement of any work.
- Any discrepancy to be reported to the engineer promptly before proceeding.

PROPOSED CONSTRUCTION OF MOYKO VILLAGE WATER SYSTEMS - JOWHAR DISTRICT MIDDLE SHABELLE

PROJECT

OWHAR DISTRICT MIDDLE SHABELL REGION

|         |              | DRAWING TITLE:           |                             |
|---------|--------------|--------------------------|-----------------------------|
|         | JANUARY 2019 |                          | ELEVATED TANK               |
|         |              | DRAWING N <sup>O</sup> : |                             |
| NED BY: | ENG. Wanja.D |                          | <u>SHEET N<sup>o</sup>:</u> |
| NBY:    | ENG. Wanja.D | PROJECT Nº:              |                             |
| VED BY: |              |                          |                             |
| VED BY: |              |                          |                             |
|         |              |                          |                             |

|         |              | DRAWING TITLE:                | EL EVATED TANK              |
|---------|--------------|-------------------------------|-----------------------------|
|         | JANUARY2019  |                               | ELEVATED TANK               |
|         |              | DRAWING N <sup>O</sup> :      |                             |
| NED BY: | ENG. Wanja.D |                               | <u>SHEET N<sup>o</sup>:</u> |
| NBY:    | ENG. Wanja.D | <u>PROJECT N<sup>o</sup>:</u> |                             |
| VED BY: |              |                               |                             |
| VED BY: |              |                               |                             |
|         |              |                               |                             |