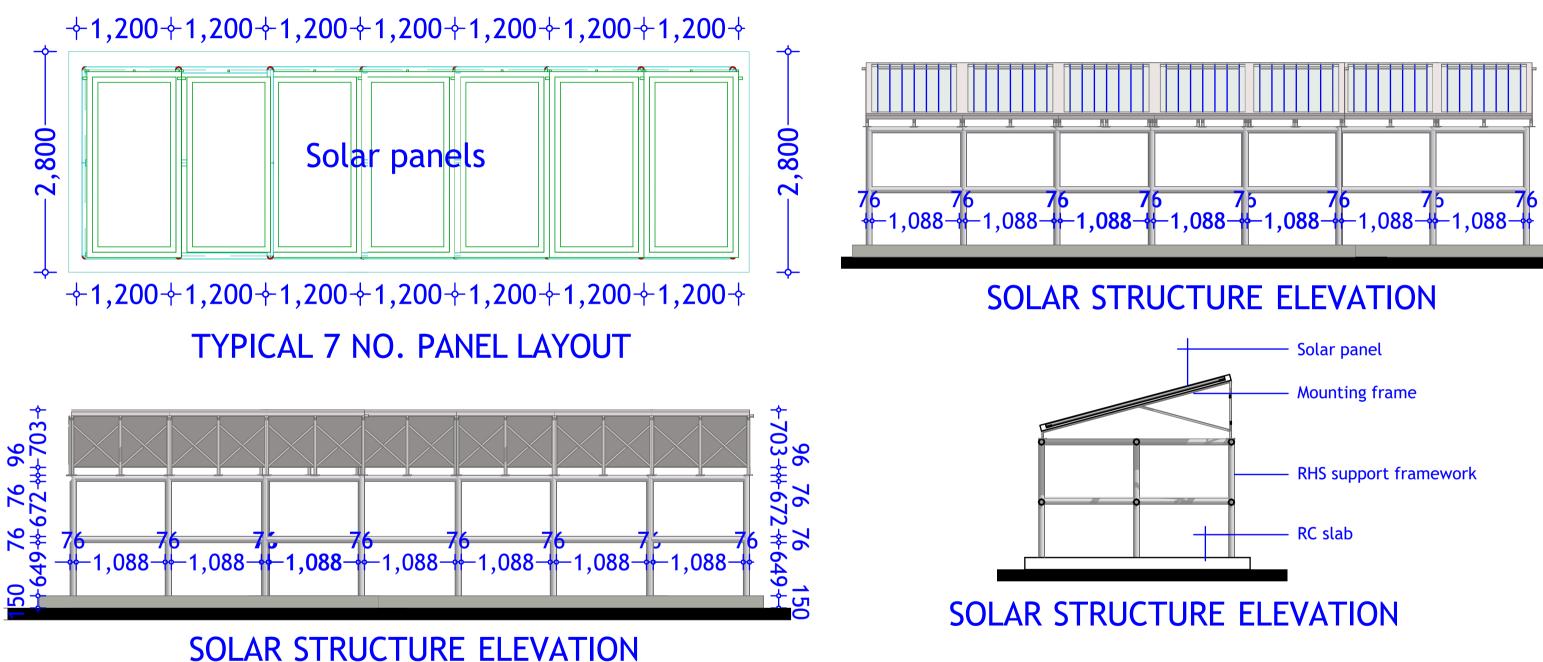

| GENERAL NOTES                                                                                                                                                                                                                                        | PROJECT                                                                                                | IMPLEMENTING AGENCY                                                       | SCALE<br>DATE JANUARY2019                                                           | DRAWING TITLE:                    | SOLAR LAYOUT           |
|------------------------------------------------------------------------------------------------------------------------------------------------------------------------------------------------------------------------------------------------------|--------------------------------------------------------------------------------------------------------|---------------------------------------------------------------------------|-------------------------------------------------------------------------------------|-----------------------------------|------------------------|
| <ol> <li>All dimensions are in mm unless stated.</li> <li>All dimensions to be checked and confirmed on<br/>site before commencement of any work.</li> <li>Any discrepancy to be reported to the engineer<br/>promptly before proceeding.</li> </ol> | PROPOSED CONSTRUCTION OF MOYKO<br>VILLAGE WATER SYSTEMS<br>- JOWHAR DISTRICT MIDDLE SHABELLE<br>REGION | International Organization for Migration (IOM)<br>The UN Migration Agency | DESIGNED BY: ENG. Wanja.D<br>DRAWN BY: ENG. Wanja.D<br>REVIEWED BY:<br>APPROVED BY: | <u>DRAWING Nº:</u><br>PROJECT Nº: | SHEET N <sup>o</sup> : |