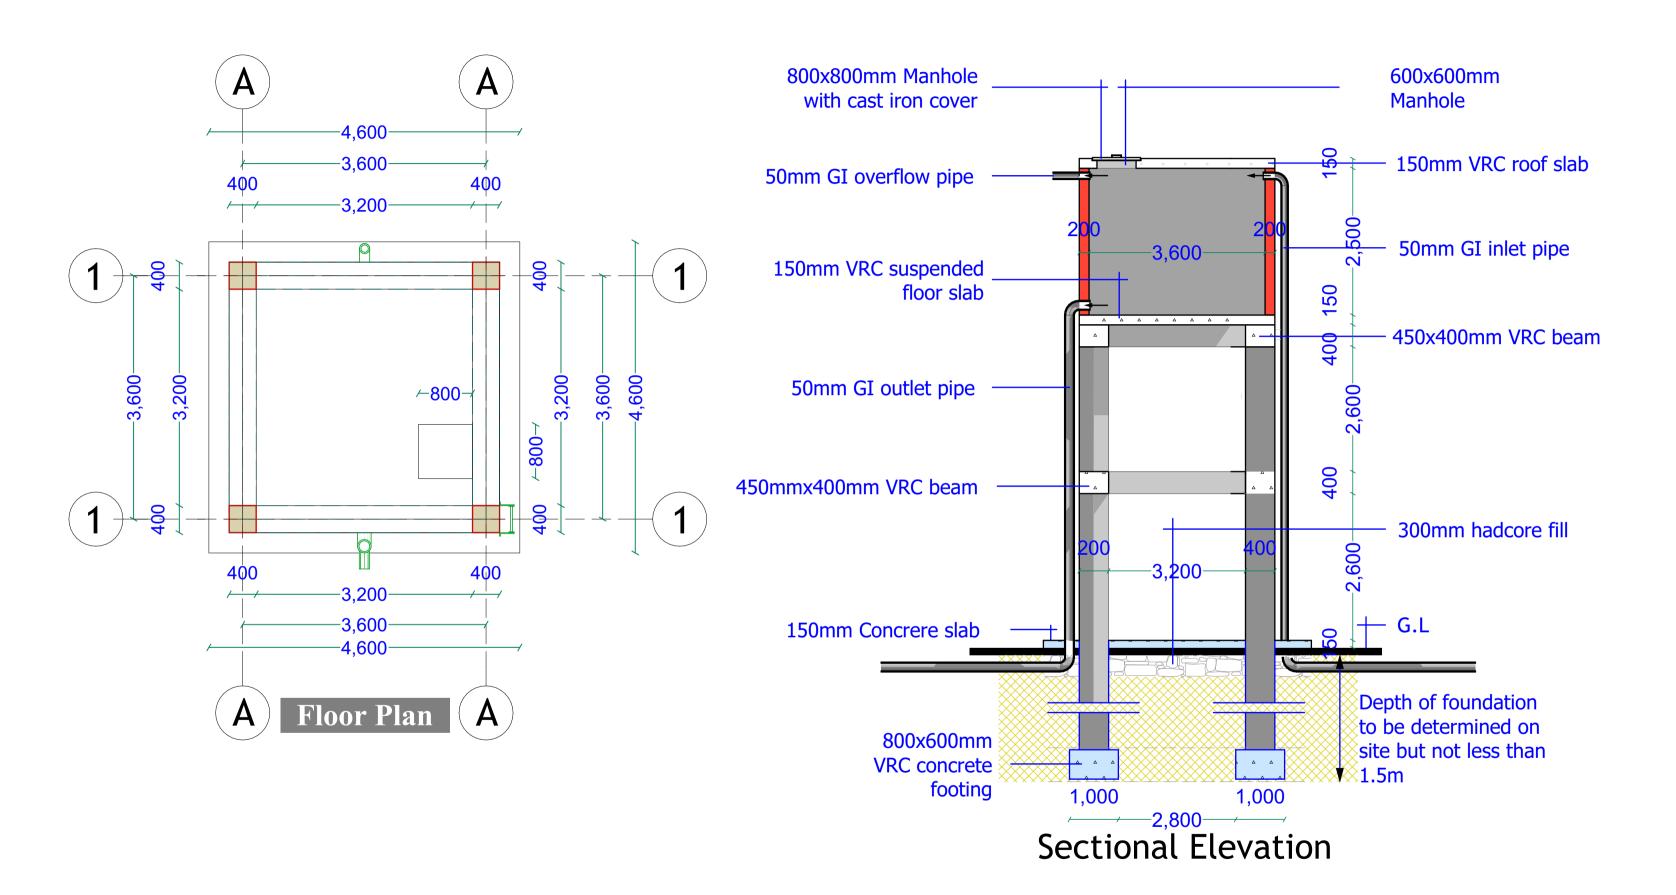

# Floor Plan

|         |              | DRAWING TITLE:           |                  |
|---------|--------------|--------------------------|------------------|
|         | JANUARY 2019 |                          | ELEVATED TANK    |
|         |              | DRAWING N <sup>O</sup> : |                  |
| IED BY: | ENG. Wanja.D |                          | <u>Sheet nº:</u> |
| NBY:    | ENG. Wanja.D | PROJECT Nº:              |                  |
| VED BY: |              |                          |                  |
| VED BY: |              |                          |                  |
|         |              |                          |                  |

PROPOSED CONSTRUCTION OF MOYKO VILLAGE WATER SYSTEMS - JOWHAR DISTRICT MIDDLE SHABELLE

PROJECT

OWHAR DISTRICT MIDDLE SHABELL REGION

|         |              | DRAWING TITLE:           |                             |
|---------|--------------|--------------------------|-----------------------------|
|         | JANUARY 2019 |                          | ELEVATED TANK               |
|         |              | DRAWING N <sup>O</sup> : |                             |
| NED BY: | ENG. Wanja.D |                          | <u>SHEET N<sup>o</sup>:</u> |
| NBY:    | ENG. Wanja.D | PROJECT Nº:              |                             |
| VED BY: |              |                          |                             |
| VED BY: |              |                          |                             |
|         |              |                          |                             |

|         |              | DRAWING TITLE:                | EL EVATED TANK              |
|---------|--------------|-------------------------------|-----------------------------|
|         | JANUARY2019  |                               | ELEVATED TANK               |
|         |              | DRAWING N <sup>O</sup> :      |                             |
| NED BY: | ENG. Wanja.D |                               | <u>SHEET N<sup>o</sup>:</u> |
| NBY:    | ENG. Wanja.D | <u>PROJECT N<sup>o</sup>:</u> |                             |
| VED BY: |              |                               |                             |
| VED BY: |              |                               |                             |
|         |              |                               |                             |