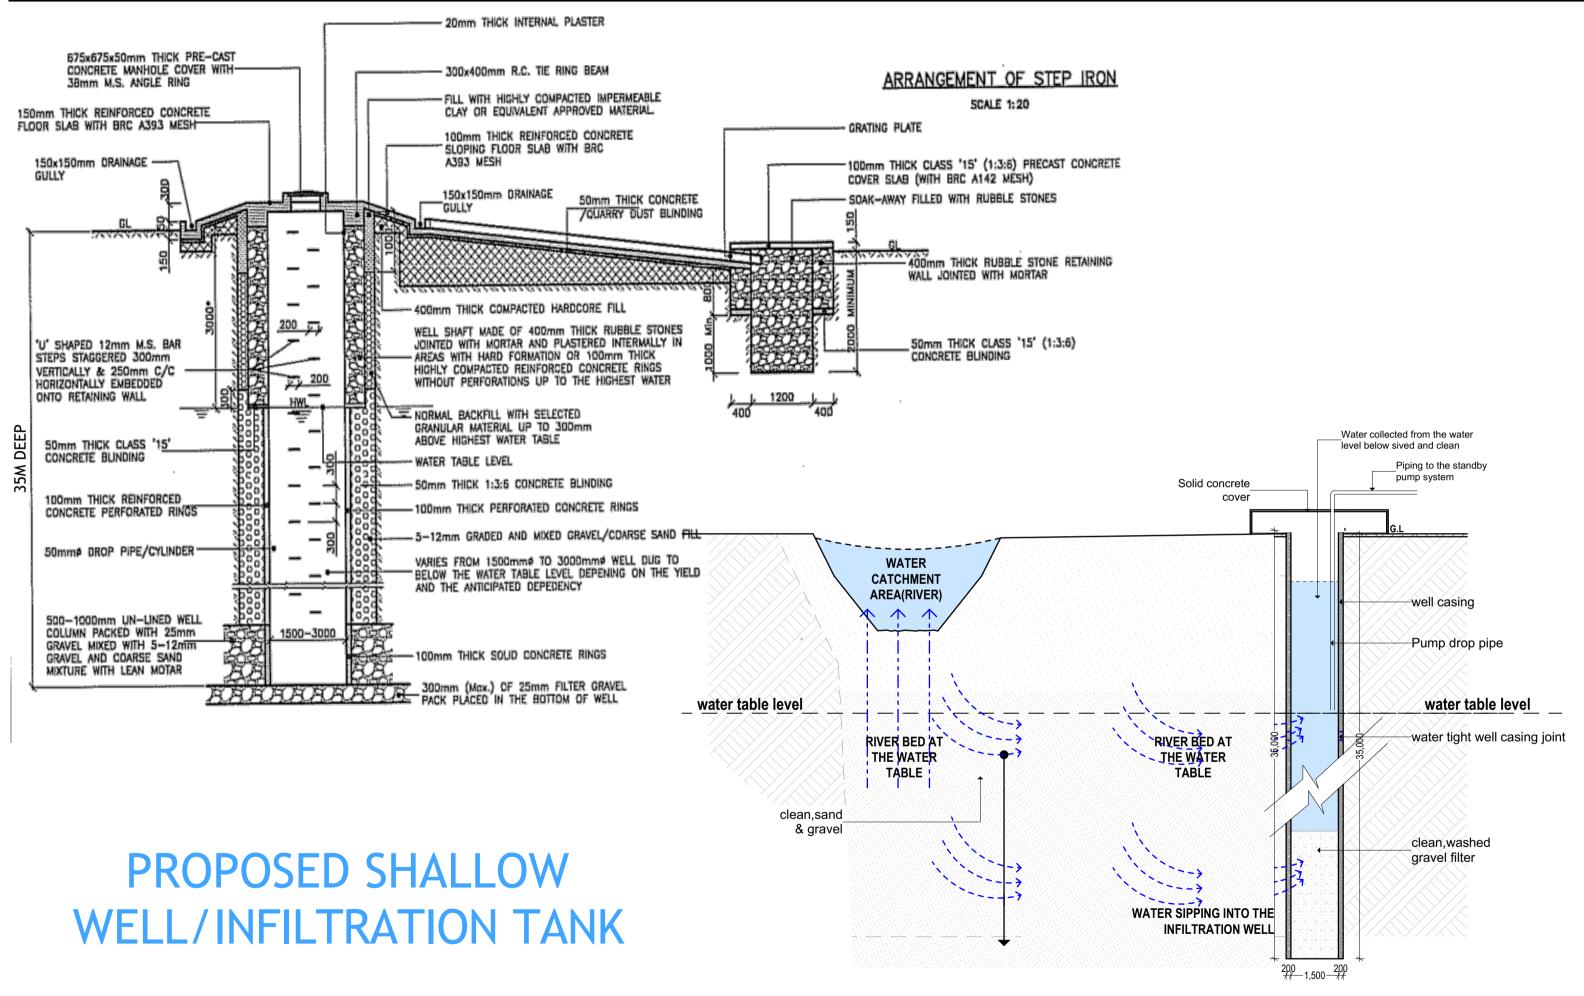

### **GENERAL NOTES**

- . All dimensions are in mm unless stated.
- 2. All dimensions to be checked and confirmed on site before commencement of any work.
- Any discrepancy to be reported to the engineer promptly before proceeding.

## PROJECT

PROPOSED CONSTRUCTION OF MOYKO VILLAGE WATER SYSTEMS - JOWHAR DISTRICT MIDDLE SHABELLE REGION

|         |              | DRAWING TITLE: |                             |
|---------|--------------|----------------|-----------------------------|
|         | JANUARY2019  |                | SHALLOW WELL                |
|         |              | DRAWING Nº:    |                             |
| IED BY: | ENG. Wanja.D |                | <u>SHEET N<sup>o</sup>:</u> |
| NBY:    | ENG. Wanja.D | PROJECT Nº:    |                             |
| VED BY: |              |                |                             |
| VED BY: |              |                |                             |