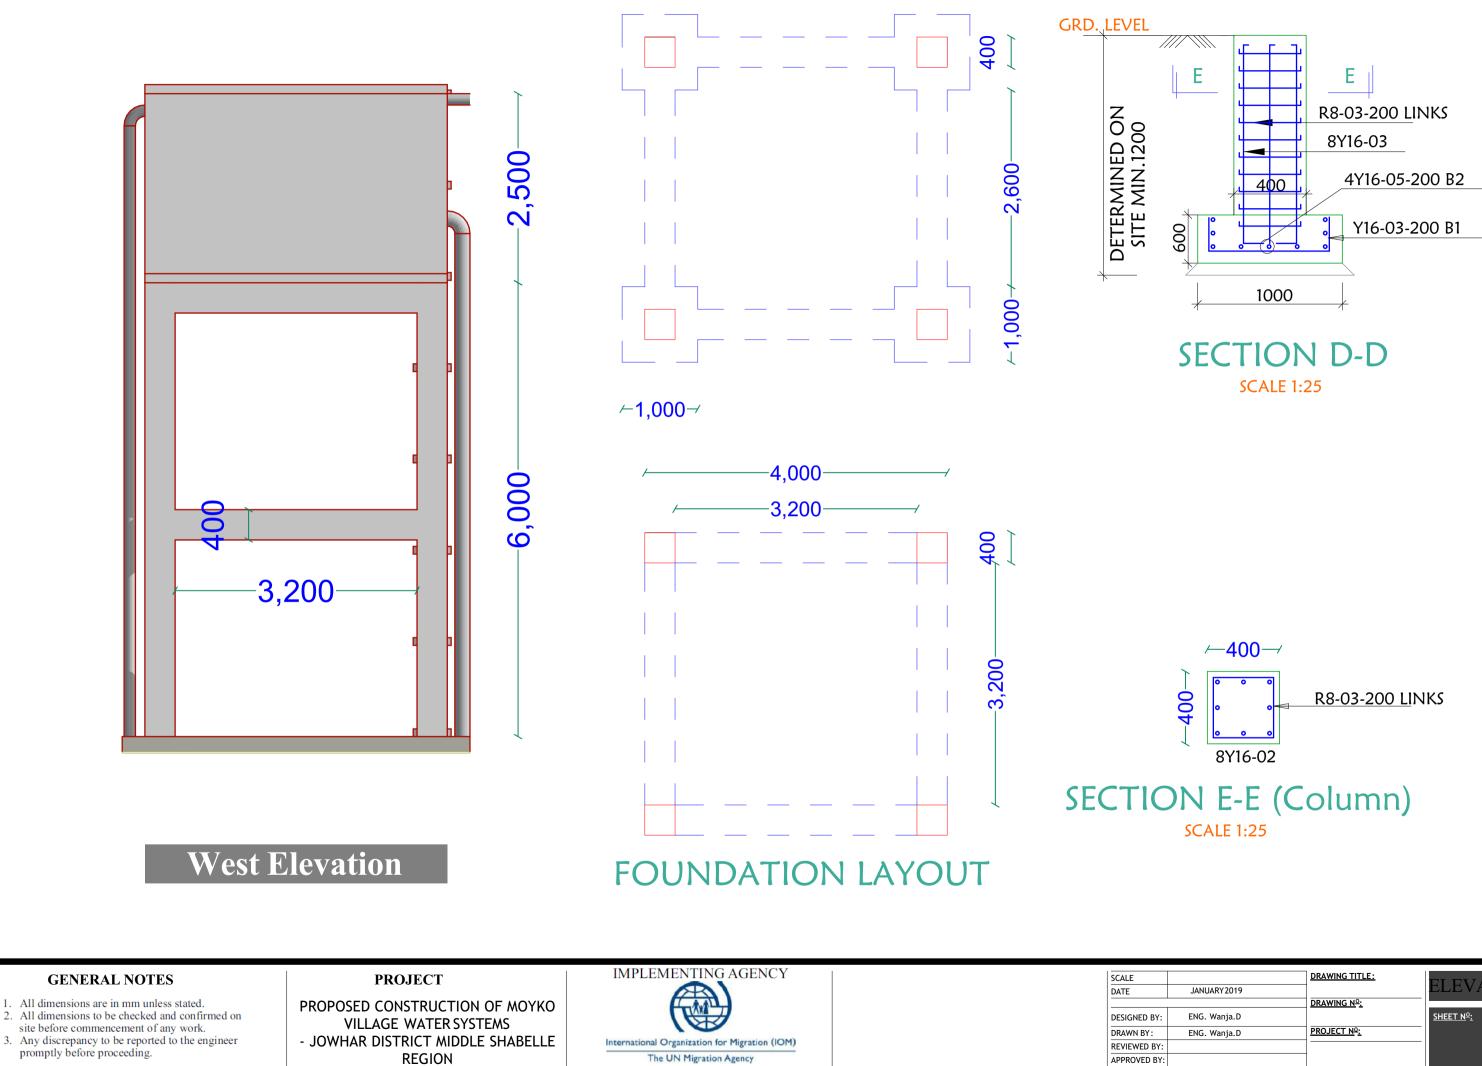

| GENERAL NOTESPROJECT1. All dimensions are in mm unless stated.PROPOSED CONSTRUCTION OF MOYKO2. All dimensions to be checked and confirmed on<br>site before commencement of any work.PROPOSED CONSTRUCTION OF MOYKO<br>VILLAGE WATER SYSTEMS<br>- JOWHAR DISTRICT MIDDLE SHABELLE<br>REGION |  | SCALE<br>DATE<br>DESIGN<br>DRAWN<br>REVIEW<br>APPROV |
|---------------------------------------------------------------------------------------------------------------------------------------------------------------------------------------------------------------------------------------------------------------------------------------------|--|------------------------------------------------------|
|---------------------------------------------------------------------------------------------------------------------------------------------------------------------------------------------------------------------------------------------------------------------------------------------|--|------------------------------------------------------|

|         |              | DRAWING TITLE:           |                  |
|---------|--------------|--------------------------|------------------|
|         | JANUARY 2019 |                          | ELEVATED TANK    |
|         |              | DRAWING N <sup>O</sup> : |                  |
| IED BY: | ENG. Wanja.D |                          | <u>Sheet nº:</u> |
| NBY:    | ENG. Wanja.D | PROJECT Nº:              |                  |
| VED BY: |              |                          |                  |
| VED BY: |              |                          |                  |
|         |              |                          |                  |

- 1. All dimensions are in mm unless stated.
- 2. All dimensions to be checked and confirmed on site before commencement of any work.
- Any discrepancy to be reported to the engineer promptly before proceeding.

PROPOSED CONSTRUCTION OF MOYKO VILLAGE WATER SYSTEMS - JOWHAR DISTRICT MIDDLE SHABELLE

PROJECT

OWHAR DISTRICT MIDDLE SHABELL REGION

|         |              | DRAWING TITLE:           |                             |
|---------|--------------|--------------------------|-----------------------------|
|         | JANUARY 2019 |                          | ELEVATED TANK               |
|         |              | DRAWING N <sup>O</sup> : |                             |
| NED BY: | ENG. Wanja.D |                          | <u>SHEET N<sup>o</sup>:</u> |
| NBY:    | ENG. Wanja.D | PROJECT Nº:              |                             |
| VED BY: |              |                          |                             |
| VED BY: |              |                          |                             |
|         |              |                          |                             |

|         |              | DRAWING TITLE:                | EL EVATED TANK              |
|---------|--------------|-------------------------------|-----------------------------|
|         | JANUARY2019  |                               | ELEVATED TANK               |
|         |              | DRAWING N <sup>O</sup> :      |                             |
| NED BY: | ENG. Wanja.D |                               | <u>SHEET N<sup>o</sup>:</u> |
| NBY:    | ENG. Wanja.D | <u>PROJECT N<sup>o</sup>:</u> |                             |
| VED BY: |              |                               |                             |
| VED BY: |              |                               |                             |
|         |              |                               |                             |