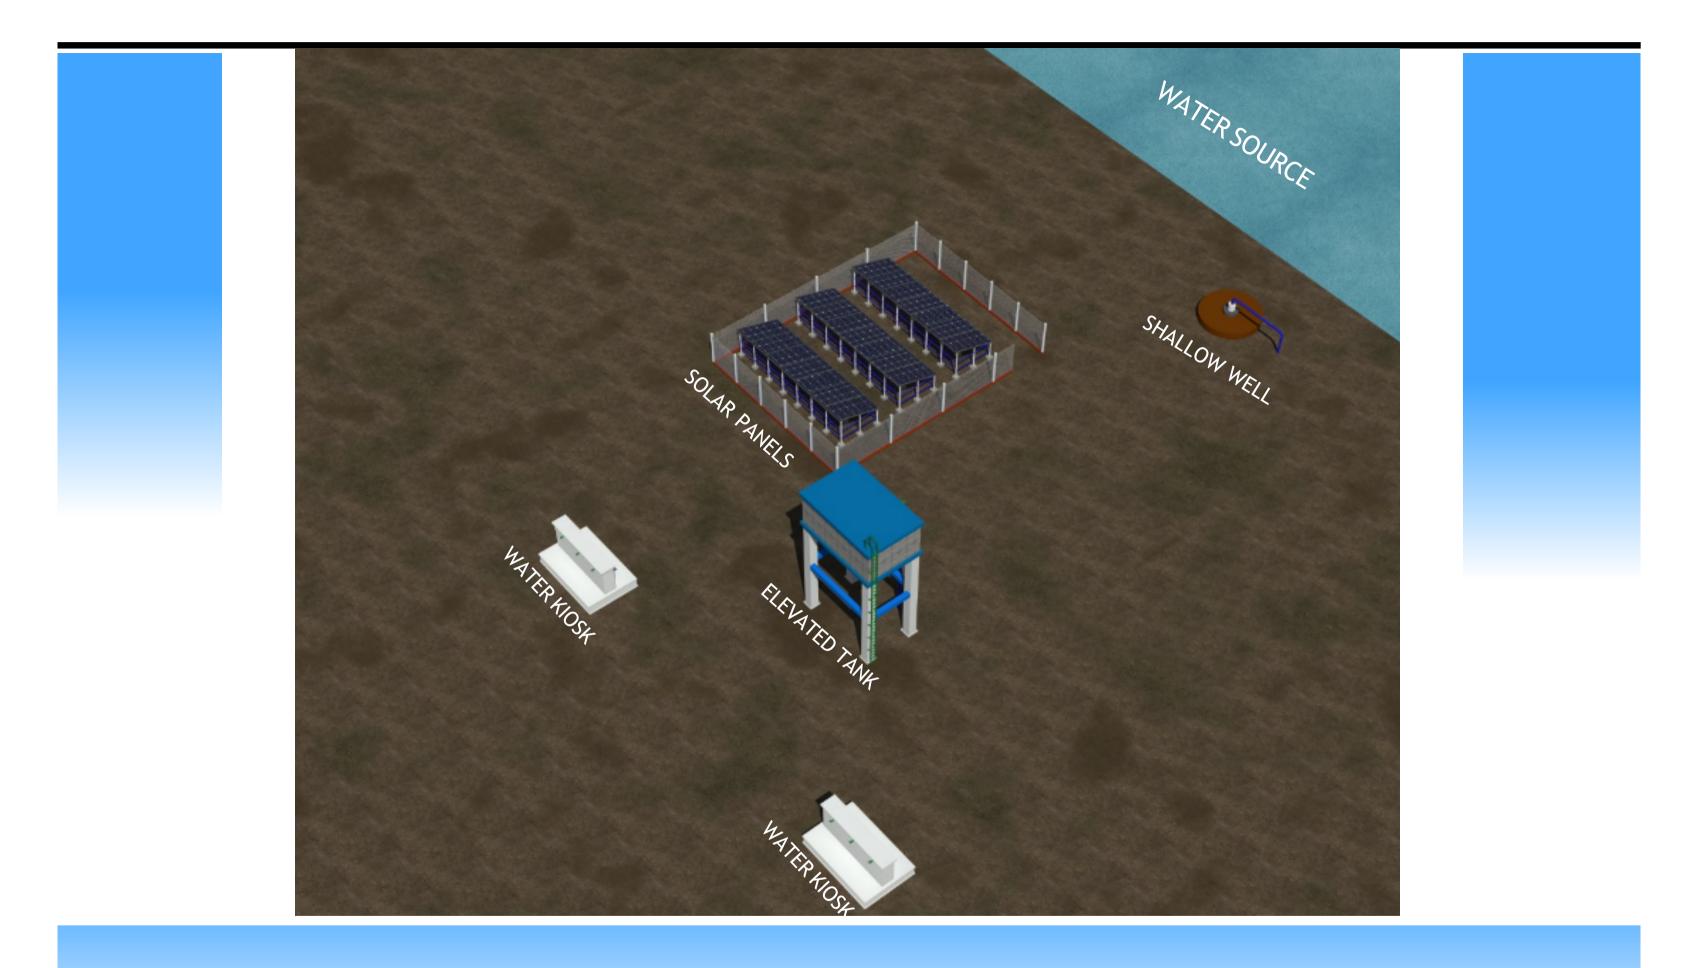

PROPOSED CONSTRUCTION OF MOYKO VILLAGE SOLARIZED SHALLOW WELLS - JOWHAR DISTRICT MIDDLE SHABELLE REGION

| GENERAL NOTES                                                                                                                              | PROJECT                                                 | IMPLEMENTING AGENCY                                                       | SCALE                                     |                              | DRAWING TITLE: | SITE PLAN |
|--------------------------------------------------------------------------------------------------------------------------------------------|---------------------------------------------------------|---------------------------------------------------------------------------|-------------------------------------------|------------------------------|----------------|-----------|
| <ol> <li>All dimensions are in mm unless stated.</li> <li>All dimensions to be checked and confirmed on</li> </ol>                         | PROPOSED CONSTRUCTION OF MOYKO<br>VILLAGE WATER SYSTEMS |                                                                           | DATE<br>DESIGNED BY:                      | JANUARY 2019<br>ENG. Wanja.D | DRAWING Nº:    | SHEET Nº: |
| <ul><li>site before commencement of any work.</li><li>Any discrepancy to be reported to the engineer promptly before proceeding.</li></ul> | - JOWHAR DISTRICT MIDDLE SHABELLE<br>REGION             | International Organization for Migration (IOM)<br>The UN Migration Agency | DRAWN BY:<br>REVIEWED BY:<br>APPROVED BY: | ENG. Wanja.D                 | PROJECT Nº:    | -         |