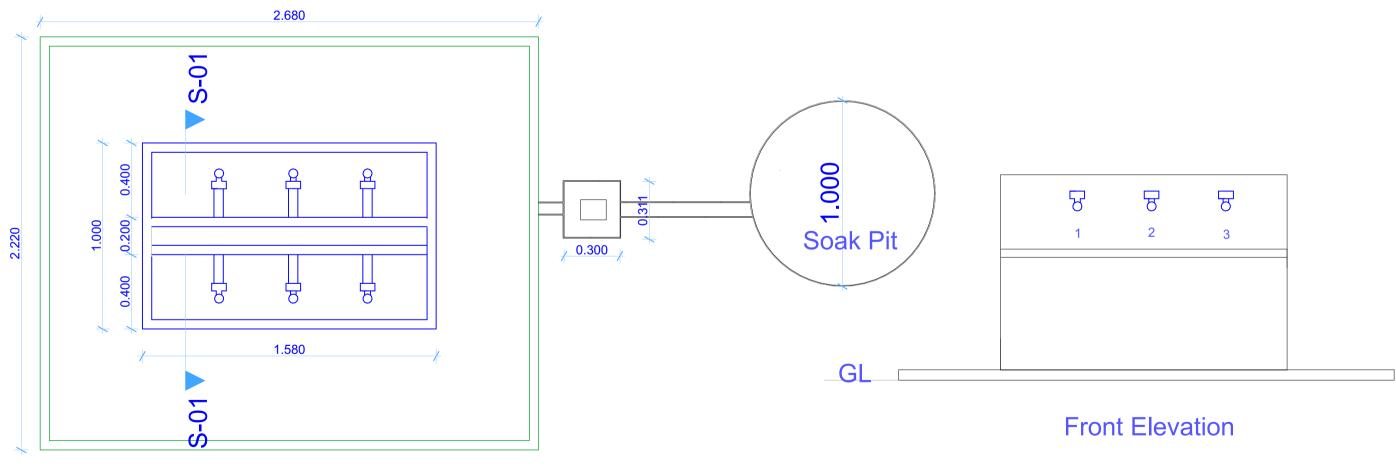

Section S-01

# Floor Plan

PROPOSED CONSTRUCTION OF MOYKO VILLAGE WATER SYSTEMS - JOWHAR DISTRICT MIDDLE SHABELLE REGION

PROJECT

IMPLEMENTING AGENCY TAX) X International Organization for Migration (IOM) The UN Migration Agency

| SCALE        |              | DRAWING TITLE:           |                             |
|--------------|--------------|--------------------------|-----------------------------|
| DATE         | JANUARY2019  |                          | WATER KIOSK                 |
|              |              | DRAWING N <sup>o</sup> : |                             |
| DESIGNED BY: | ENG. Wanja.D |                          | <u>SHEET N<sup>o</sup>:</u> |
| DRAWN BY:    | ENG. Wanja.D | PROJECT Nº:              |                             |
| REVIEWED BY: |              |                          |                             |
| APPROVED BY: |              |                          |                             |