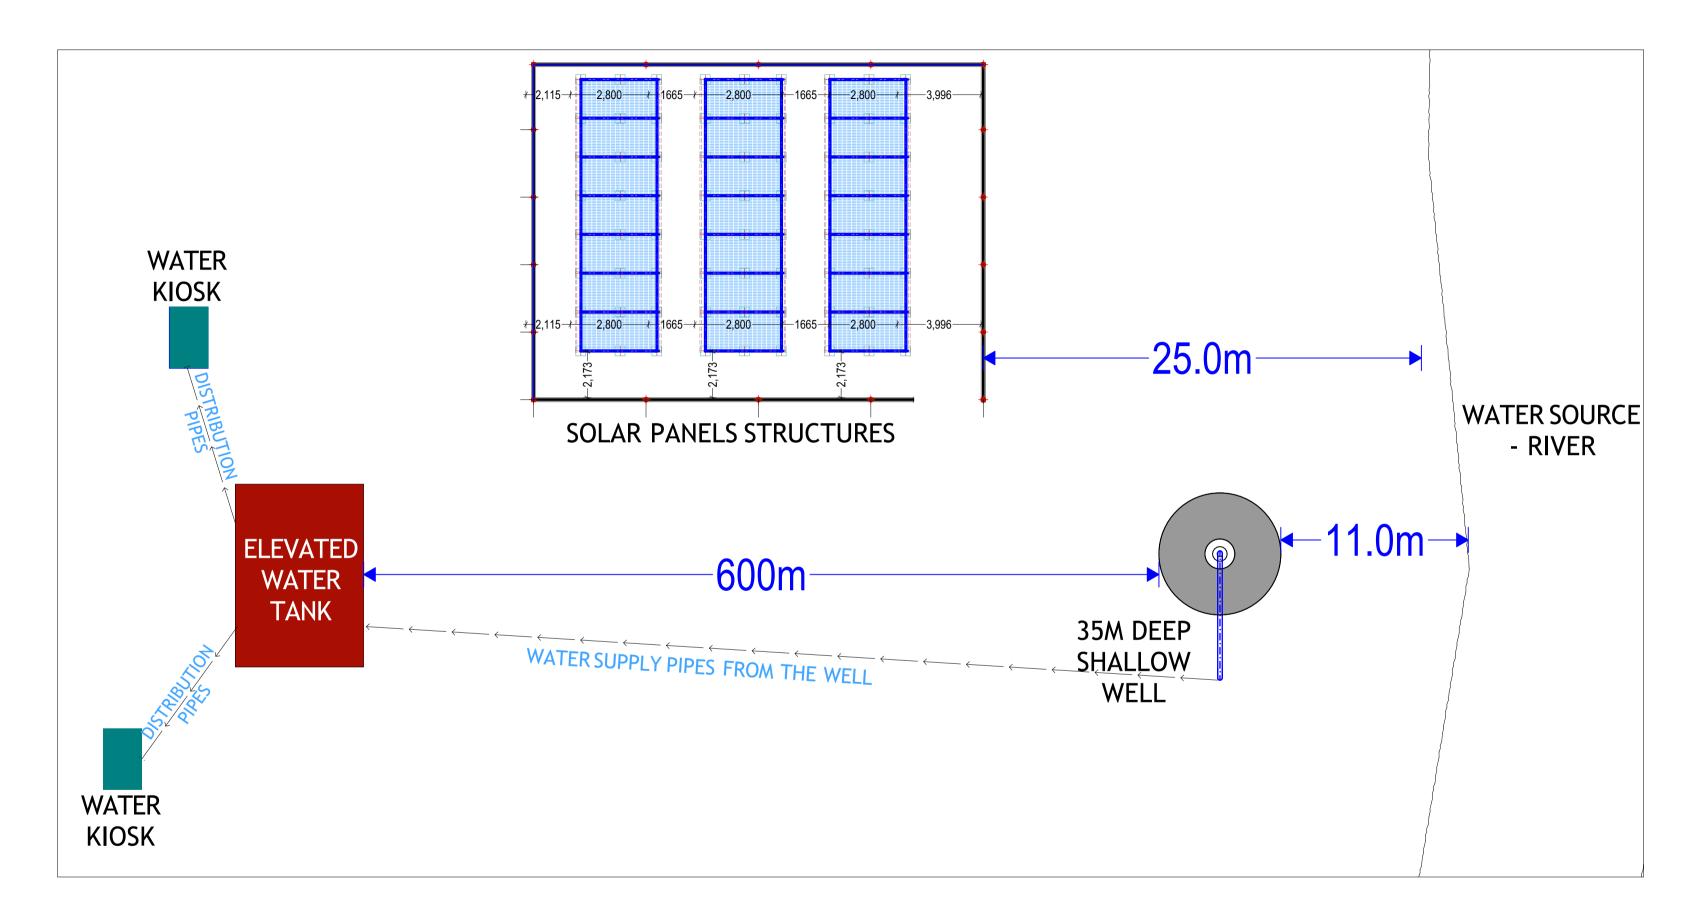

PROPOSED CONSTRUCTION OF MOYKO VILLAGE SOLARIZED SHALLOW WELLS - JOWHAR DISTRICT MIDDLE SHABELLE REGION

| GENERAL NOTES                                                                                                                              | PROJECT                                                 | IMPLEMENTING AGENCY                                                       | SCALE                                     |                              | DRAWING TITLE: | SITE PLAN |
|--------------------------------------------------------------------------------------------------------------------------------------------|---------------------------------------------------------|---------------------------------------------------------------------------|-------------------------------------------|------------------------------|----------------|-----------|
| <ol> <li>All dimensions are in mm unless stated.</li> <li>All dimensions to be checked and confirmed on</li> </ol>                         | PROPOSED CONSTRUCTION OF MOYKO<br>VILLAGE WATER SYSTEMS |                                                                           | DATE<br>DESIGNED BY:                      | JANUARY 2019<br>ENG. Wanja.D | DRAWING Nº:    | SHEET Nº: |
| <ul><li>site before commencement of any work.</li><li>Any discrepancy to be reported to the engineer promptly before proceeding.</li></ul> | - JOWHAR DISTRICT MIDDLE SHABELLE<br>REGION             | International Organization for Migration (IOM)<br>The UN Migration Agency | DRAWN BY:<br>REVIEWED BY:<br>APPROVED BY: | ENG. Wanja.D                 | PROJECT Nº:    | -         |