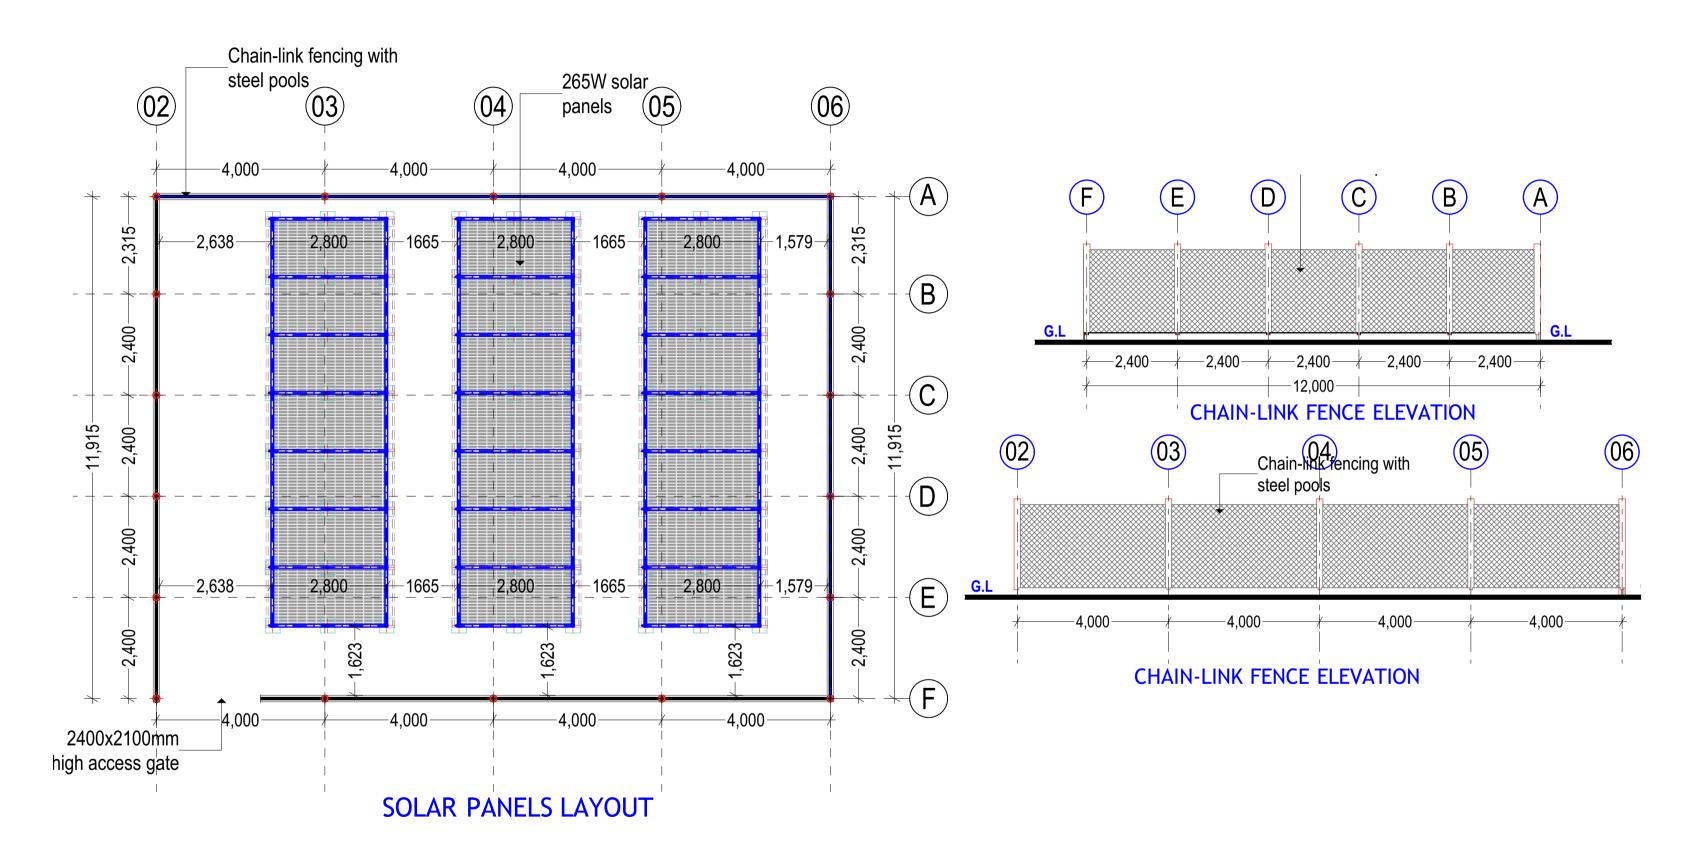

| GENERAL NOTES                                                                                                                                                                                                                                        | PROJECT                                                                                                | IMPLEMENTING AGENCY                                                       | SCALE<br>DATE JANUARY2019                                                           | DRAWING TITLE:                    | SOLAR LAYOUT           |
|------------------------------------------------------------------------------------------------------------------------------------------------------------------------------------------------------------------------------------------------------|--------------------------------------------------------------------------------------------------------|---------------------------------------------------------------------------|-------------------------------------------------------------------------------------|-----------------------------------|------------------------|
| <ol> <li>All dimensions are in mm unless stated.</li> <li>All dimensions to be checked and confirmed on<br/>site before commencement of any work.</li> <li>Any discrepancy to be reported to the engineer<br/>promptly before proceeding.</li> </ol> | PROPOSED CONSTRUCTION OF MOYKO<br>VILLAGE WATER SYSTEMS<br>- JOWHAR DISTRICT MIDDLE SHABELLE<br>REGION | International Organization for Migration (IOM)<br>The UN Migration Agency | DESIGNED BY: ENG. Wanja.D<br>DRAWN BY: ENG. Wanja.D<br>REVIEWED BY:<br>APPROVED BY: | <u>DRAWING Nº:</u><br>PROJECT Nº: | SHEET N <sup>o</sup> : |