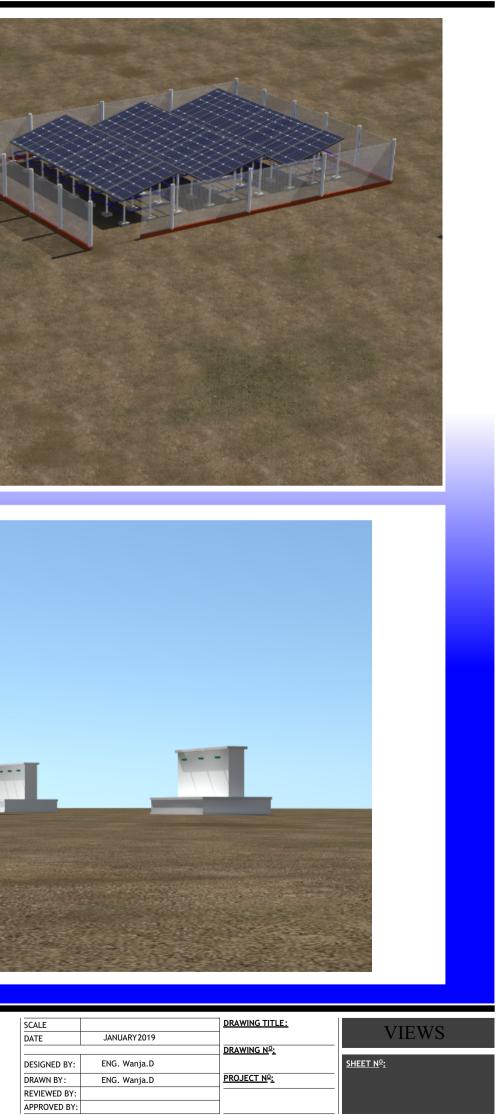

| GENERAL NOTES                                                                                                                                                                                                                                        | PROJECT                                                                                                | IMPLEMENTING AGENCY                                                       | SCALE<br>DATE JANUARY2019                                                           | DRAWING TITLE:                    | SOLAR LAYOUT           |
|------------------------------------------------------------------------------------------------------------------------------------------------------------------------------------------------------------------------------------------------------|--------------------------------------------------------------------------------------------------------|---------------------------------------------------------------------------|-------------------------------------------------------------------------------------|-----------------------------------|------------------------|
| <ol> <li>All dimensions are in mm unless stated.</li> <li>All dimensions to be checked and confirmed on<br/>site before commencement of any work.</li> <li>Any discrepancy to be reported to the engineer<br/>promptly before proceeding.</li> </ol> | PROPOSED CONSTRUCTION OF MOYKO<br>VILLAGE WATER SYSTEMS<br>- JOWHAR DISTRICT MIDDLE SHABELLE<br>REGION | International Organization for Migration (IOM)<br>The UN Migration Agency | DESIGNED BY: ENG. Wanja.D<br>DRAWN BY: ENG. Wanja.D<br>REVIEWED BY:<br>APPROVED BY: | <u>DRAWING Nº:</u><br>PROJECT Nº: | SHEET N <sup>o</sup> : |