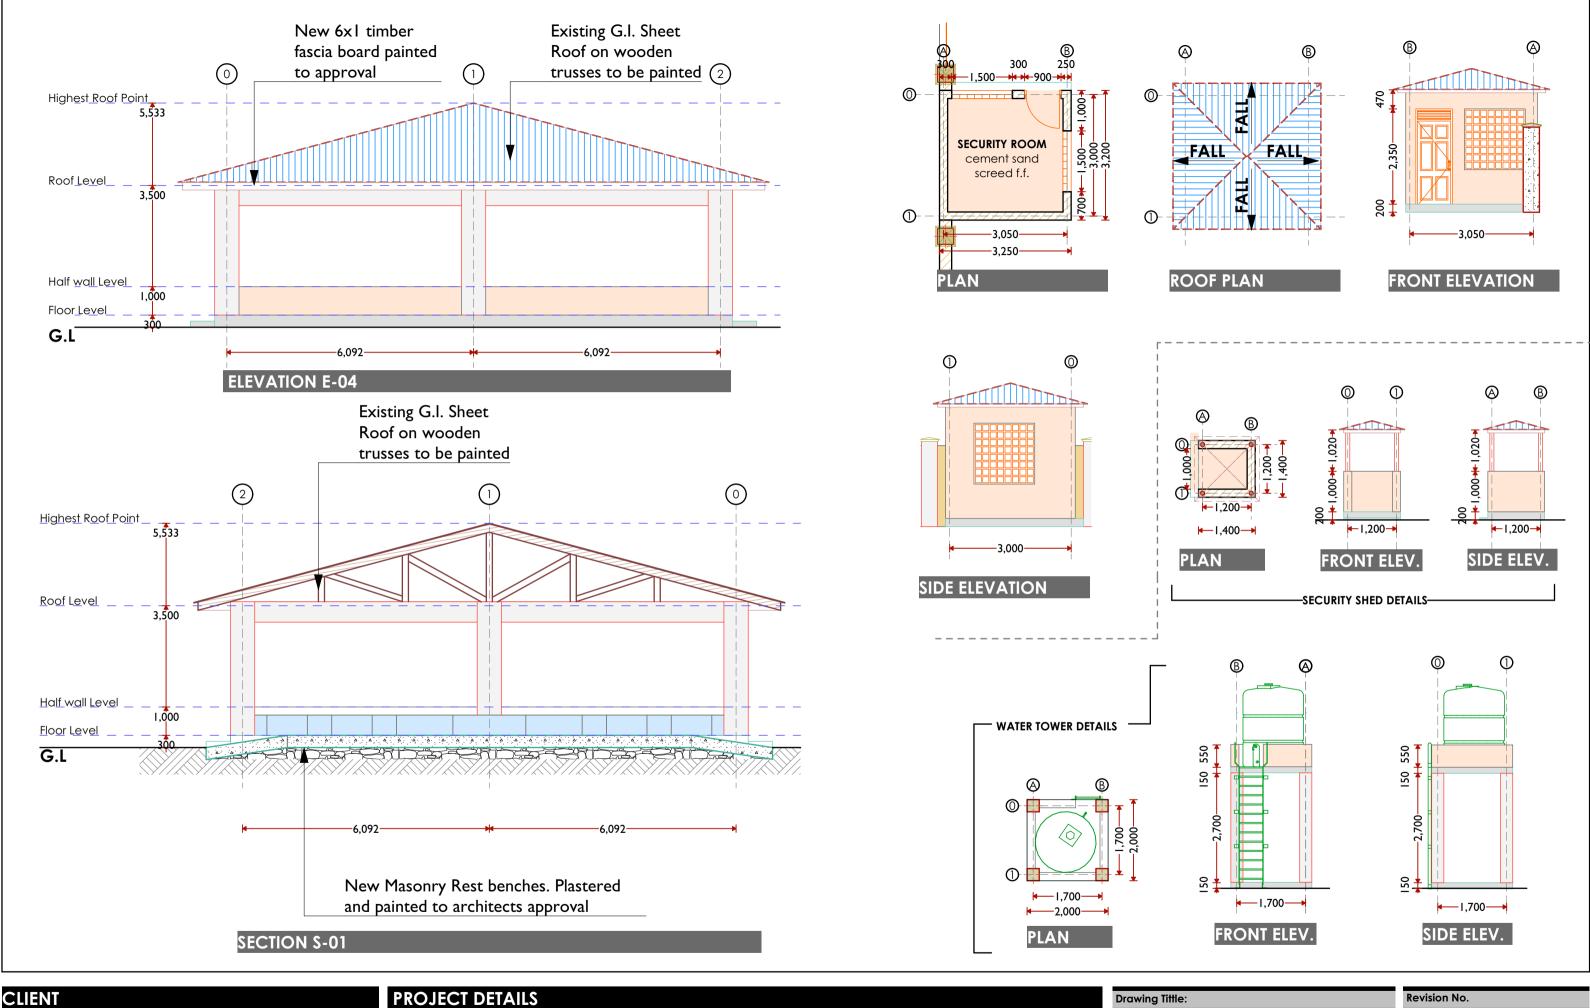

**Project Tittle:** 

**IMPLEMENTING** 

IOM • OIM

IOM Reintegration and Durable Solutions (RDS) Unit

COVERED SHEDSECTION, SECURITY ROOM & SHED, **WATER TOWER** 

Date: JAN. 2019

Checked & Approved by: Sheet No. Drawn by: D.Salah