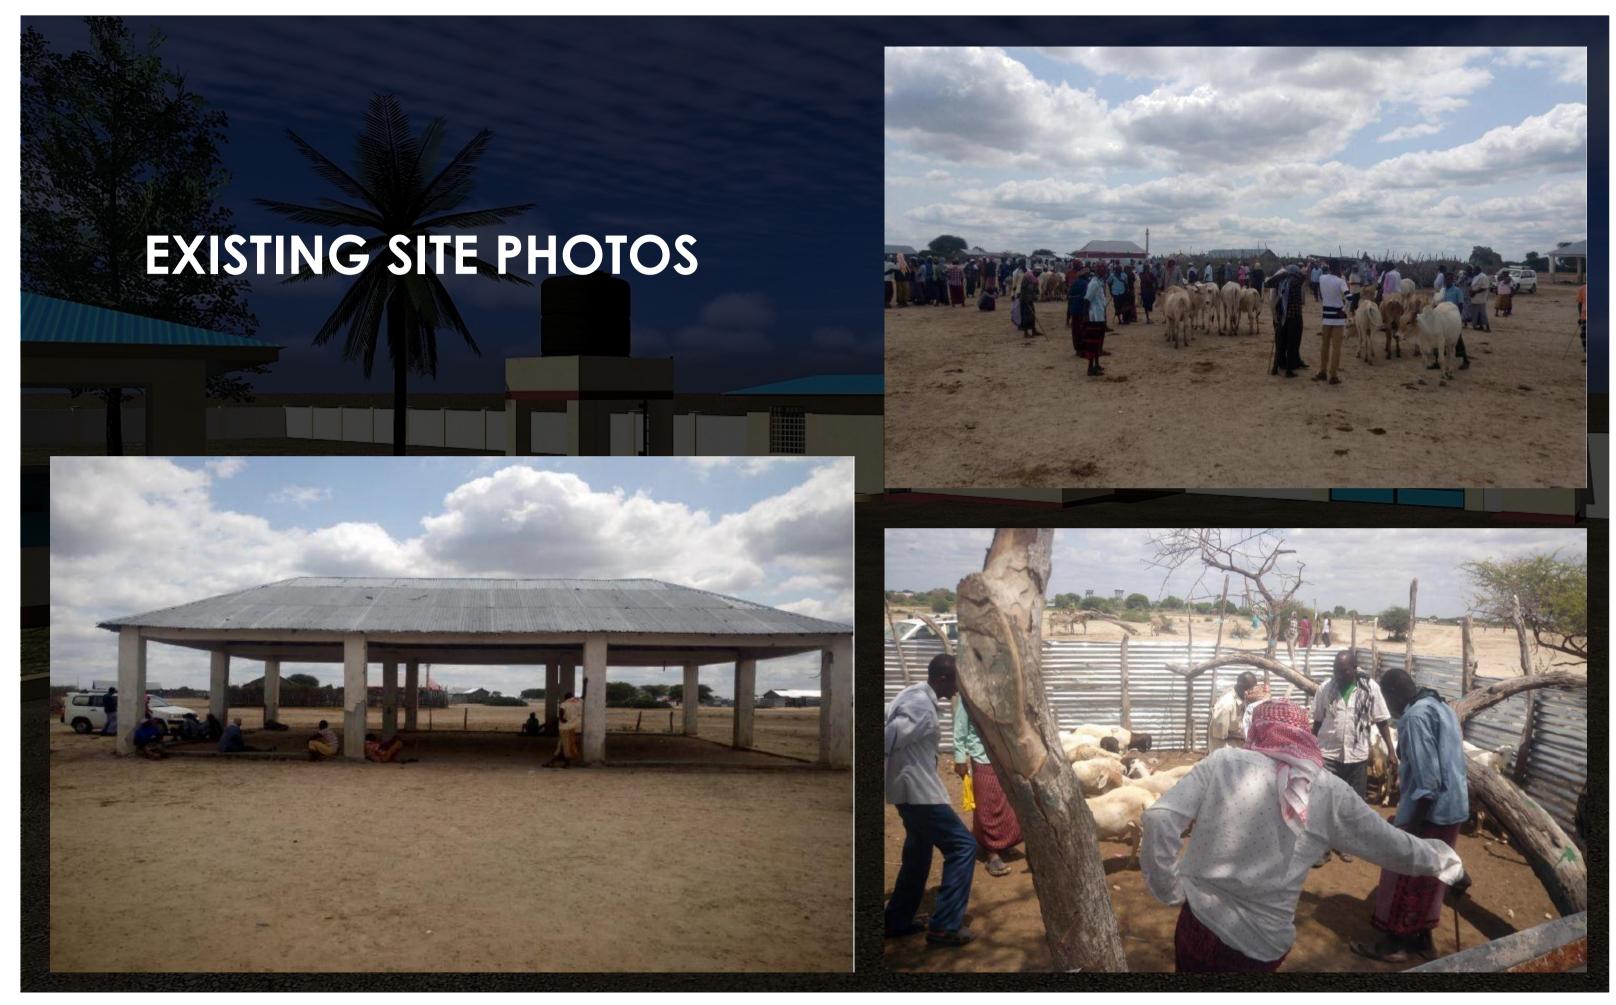

Project Tittle:

IMPLEMENTING

IOM Reintegration and Durable Solutions (RDS) Unit

EXISTING SITE PLAN

Scale:

Checked & Approved by: Sheet No. Drawn by: D.Salah

As Shown ARCHITECTURAL DRAWINGS

REHABILITATION OF AFMADOW LIVESTOCK MARKET

## **PROJECT DETAILS**

Project Tittle:

**IMPLEMENTING** 

IOM Reintegration and Durable Solutions (RDS) Unit

| Drawing Tittle: |                        | Revision No. |          |  |  |
|-----------------|------------------------|--------------|----------|--|--|
| EXISTING SITE P |                        |              |          |  |  |
| Drawn by:       | Checked & Approved by: | Sheet No.    | Scale:   |  |  |
| D.Salah         |                        | A-08         | As Shown |  |  |
| Date: JAN. 2019 | ARCHITECTURAL DRAWINGS |              |          |  |  |