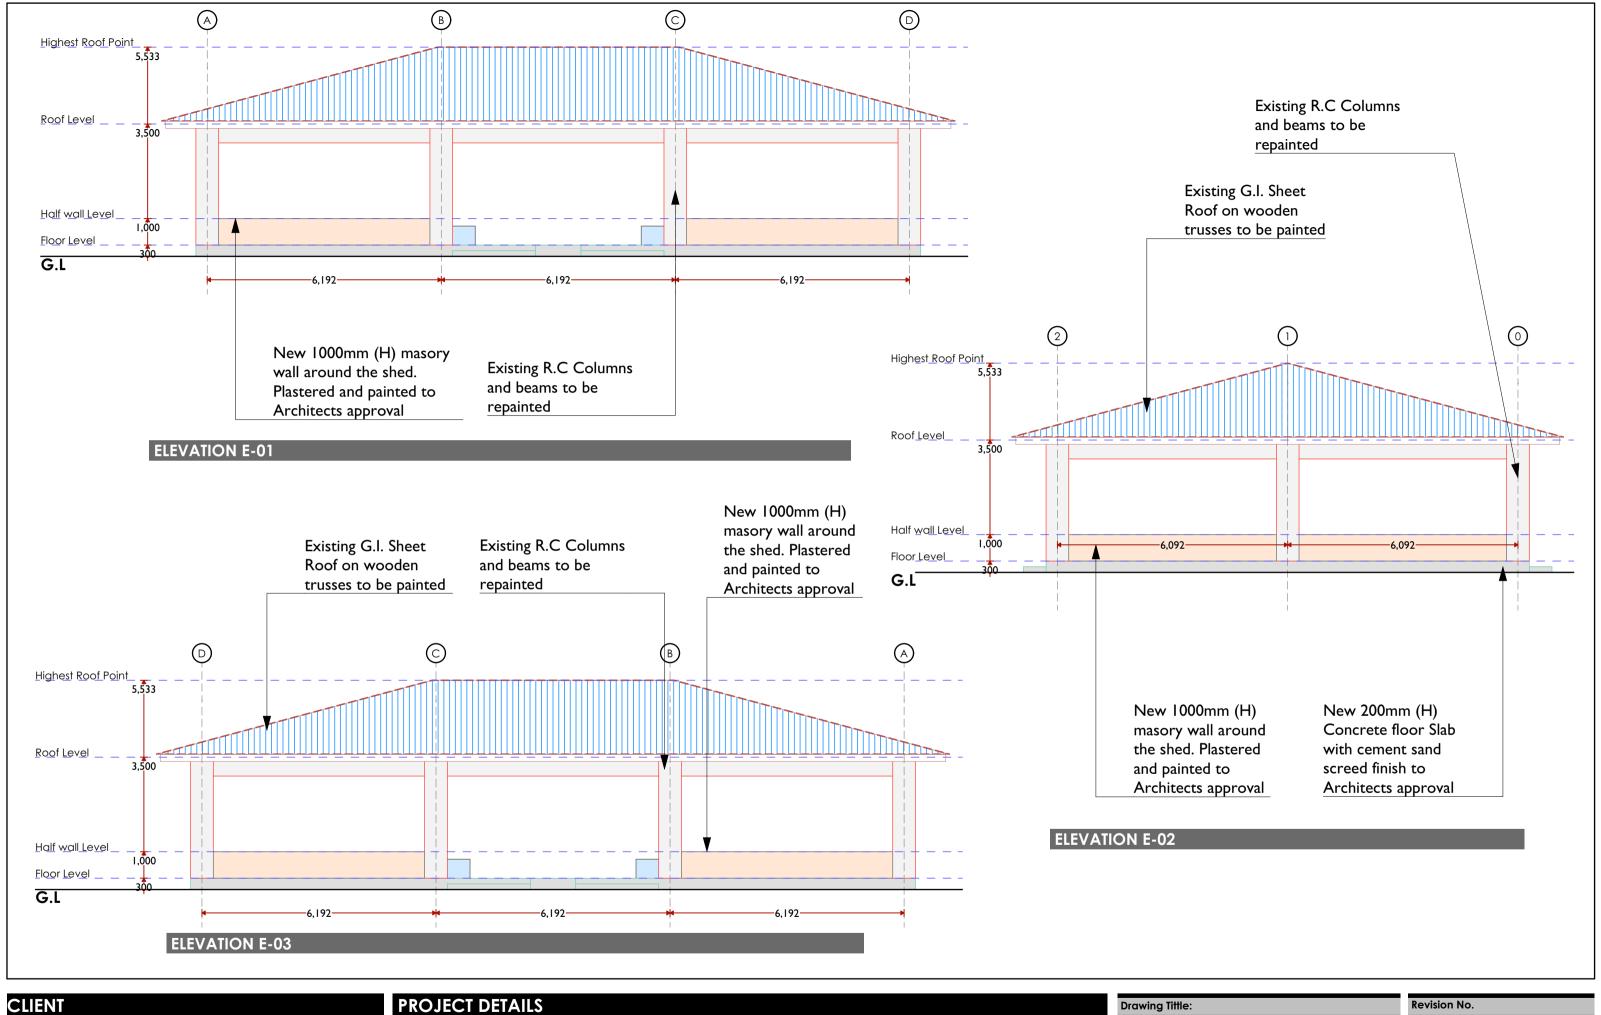

As Shown

Date: JAN. 2019 ARCHITECTURAL DRAWINGS

**IMPLEMENTING Project Tittle:** 

IOM Reintegration and Durable Solutions (RDS) Unit

**COVERED SHED ELEVATIONS** Checked & Approved by: Sheet No. Scale: Drawn by: D.Salah 1:100 **ARCHITECTURAL DRAWINGS** Date: JAN. 2019