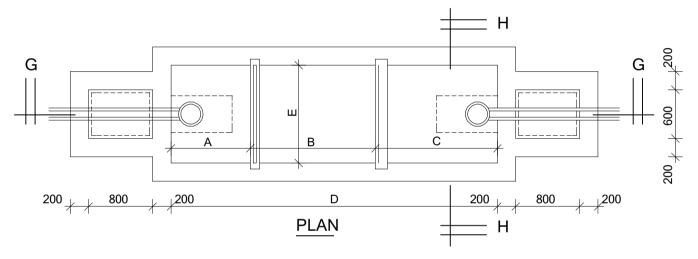

### **NOTES**

- 1. Cover slab to be reinforced with 10mm dia. bar at 100mm c/c (conc. 20 / 20 mix 1:2:4)
- Base slab to be conc. class mix 1:3:6
- Outlet and inlet pipes to be 100mm dia. cast iron.
- Scum buffle to be 100mm thick reinforced with 2 No. 100mm at both ends conc 80(20)
- Dividing wall to be 100mm thick conc. class 20(20) reinforced with weld mesh No. 65.

|      | CAPACITY          | No. OF            | G DIMENSIONS IN MM |     |      |      |      |      |      |      |
|------|-------------------|-------------------|--------------------|-----|------|------|------|------|------|------|
| TYPE | IN LITRES PERSONS | INTERVAL<br>(YRS) | Α                  | В   | С    | D    | Е    | F1   | F2   |      |
| Α    | 3000              | 10                | 2                  | 800 | 1000 | 1000 | 3000 | 800  | 1200 | 1400 |
| В    | 6000              | 20                | 2                  | 800 | 1400 | 1200 | 3600 | 1400 | 1500 | 1400 |
| С    | 9000              | 30                | 2                  | 800 | 1400 | 1200 | 3600 | 1800 | 1500 | 1400 |
| D    | 12000             | 40                | 2                  | 800 | 1600 | 1400 | 4000 | 2000 | 1500 | 1300 |
| E    | 15000             | 50                | 2                  | 800 | 1600 | 1400 | 4000 | 2400 | 1500 | 1200 |

## PROJECT DETAILS

**Project Tittle:** 

**IMPLEMENTING** 

IOM Reintegration and Durable Solutions (RDS) Unit

Septic tank Checked & Approved by: Sheet No. Drawn by:

Revision No.

Scale: As Shown

Date: JAN. 2019

D.Salah

Drawing Tittle:

**ARCHITECTURAL DRAWINGS** 