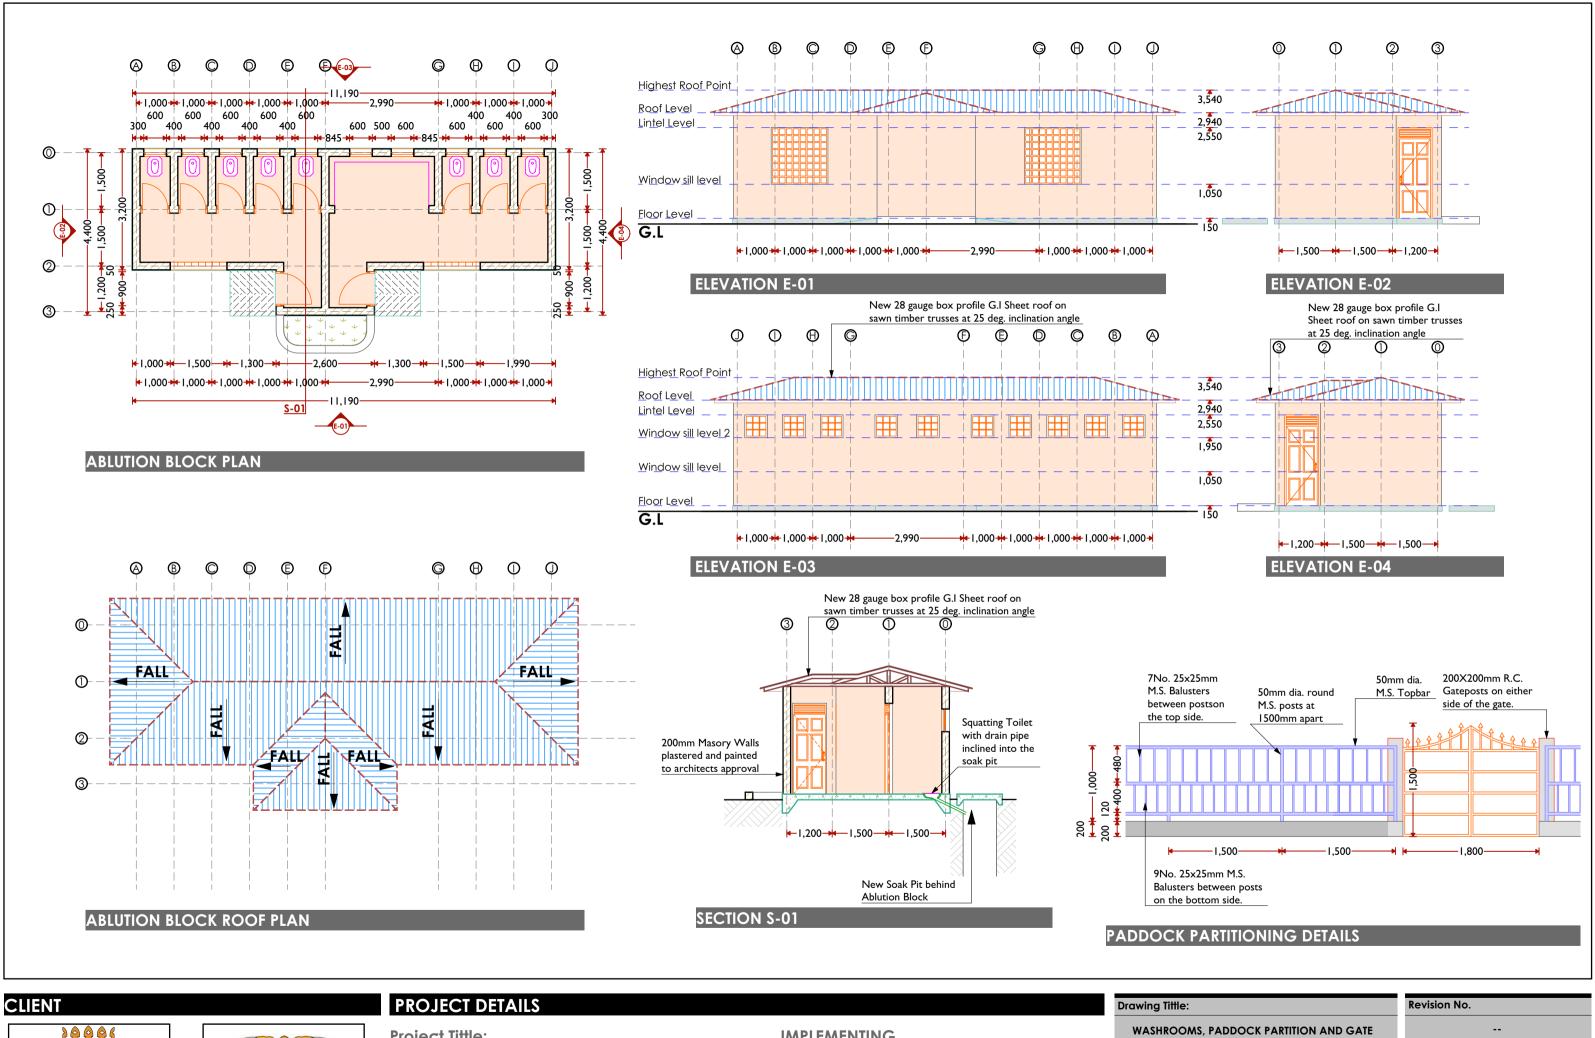

Scale:

As Shown

**ARCHITECTURAL DRAWINGS** 

Project Tittle: IMPLEMENTING

REHABILITATION OF AFMADOW LIVESTOCK MARKET

WASHROOMS, PADDOCK PARTITION AND GATE

Drawn by: Checked & Approved by: Sheet No.

D.Salah A-06