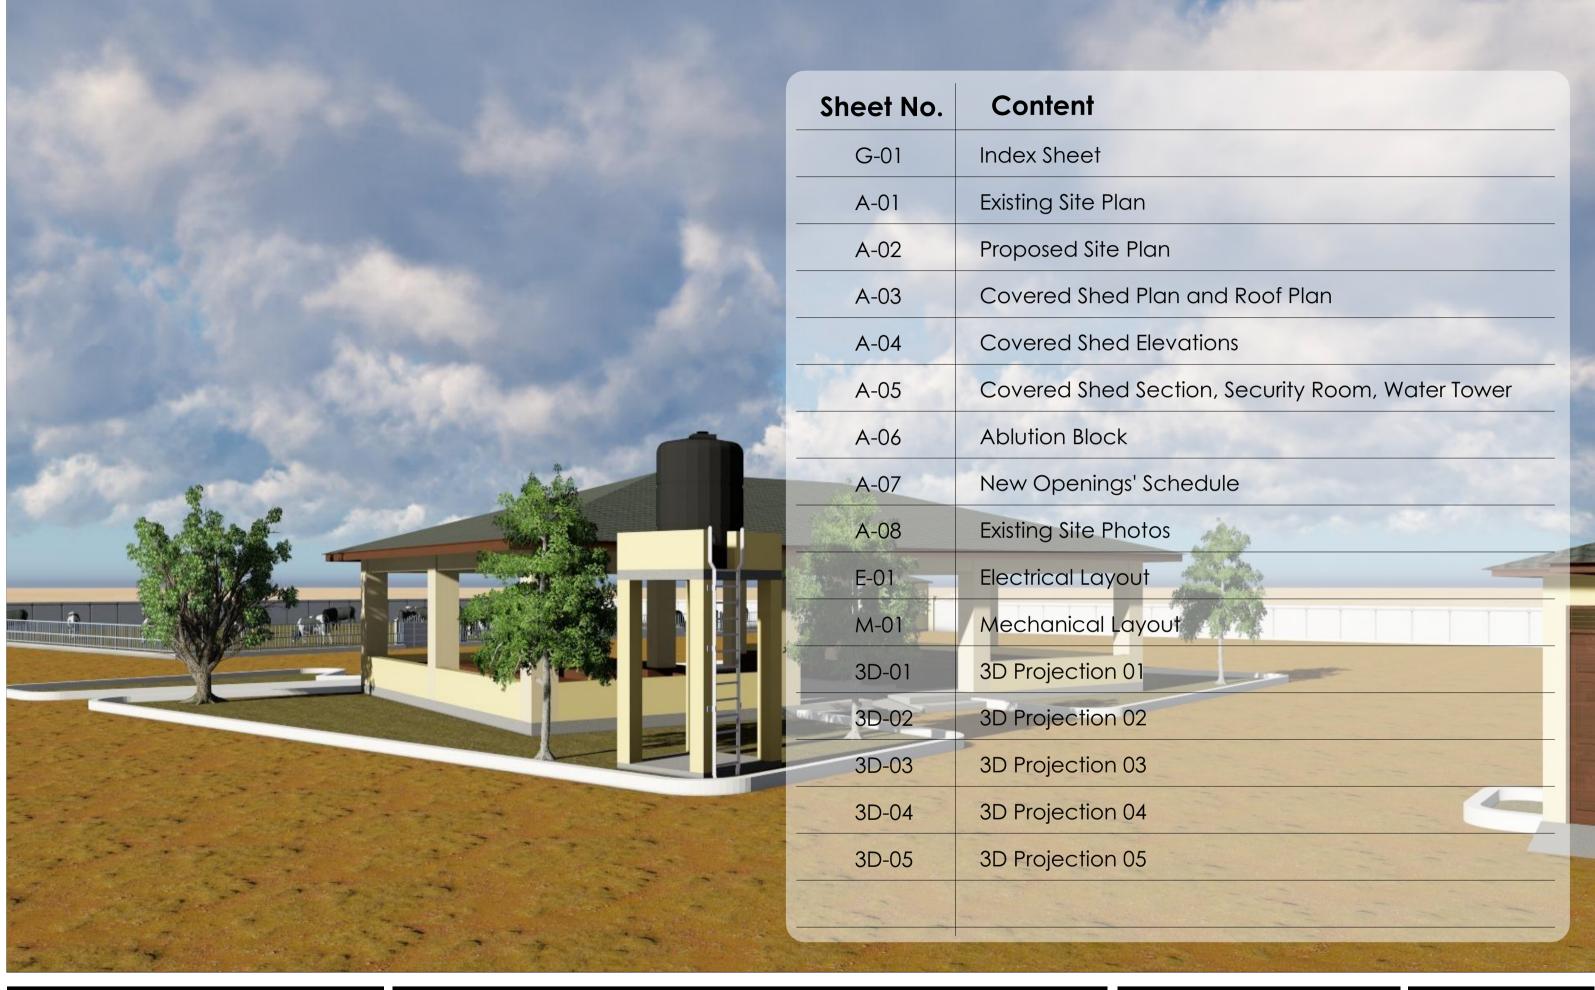

# **PROJECT DETAILS**

Project Tittle:

IMPLEMENTING

IOM Reintegration and Durable Solutions (RDS) Unit

| Drawing Tittle:          |         | Revision No.           |           |        |
|--------------------------|---------|------------------------|-----------|--------|
| 3 DIMENSIONAL PROJECTION |         |                        |           |        |
| Drawn by:                | arl arb | Checked & Approved by: | Sheet No. | Scale: |
| Date: JAN.               | 2019    | URAL DRAV              | NINGS     |        |