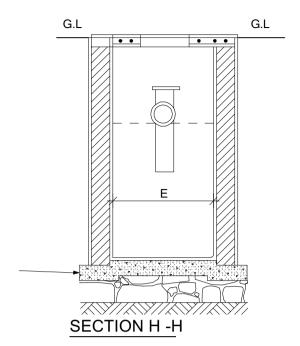

### **NOTES**

- 1. Cover slab to be reinforced with 10mm dia. bar at 100mm c/c (conc. 20 / 20 mix 1:2:4)
- Base slab to be conc. class mix 1:3:6
- Outlet and inlet pipes to be 100mm dia. cast iron.
- Scum buffle to be 100mm thick reinforced with 2 No. 100mm at both ends conc 80(20)
- Dividing wall to be 100mm thick conc. class 20(20) reinforced with weld mesh No. 65.

|      | CAPACITY          | No. OF            | G DIMENSIONS IN MM |     |      |      |      |      |      |      |
|------|-------------------|-------------------|--------------------|-----|------|------|------|------|------|------|
| TYPE | IN LITRES PERSONS | INTERVAL<br>(YRS) | Α                  | В   | С    | D    | Е    | F1   | F2   |      |
| Α    | 3000              | 10                | 2                  | 800 | 1000 | 1000 | 3000 | 800  | 1200 | 1400 |
| В    | 6000              | 20                | 2                  | 800 | 1400 | 1200 | 3600 | 1400 | 1500 | 1400 |
| С    | 9000              | 30                | 2                  | 800 | 1400 | 1200 | 3600 | 1800 | 1500 | 1400 |
| D    | 12000             | 40                | 2                  | 800 | 1600 | 1400 | 4000 | 2000 | 1500 | 1300 |
| E    | 15000             | 50                | 2                  | 800 | 1600 | 1400 | 4000 | 2400 | 1500 | 1200 |

## PROJECT DETAILS

**Project Tittle:** 

**IMPLEMENTING** 

IOM Reintegration and Durable Solutions (RDS) Unit

Septic tank Checked & Approved by: Sheet No. Drawn by:

Revision No.

Scale: As Shown

Date: JAN. 2019

D.Salah

Drawing Tittle:

**ARCHITECTURAL DRAWINGS** 