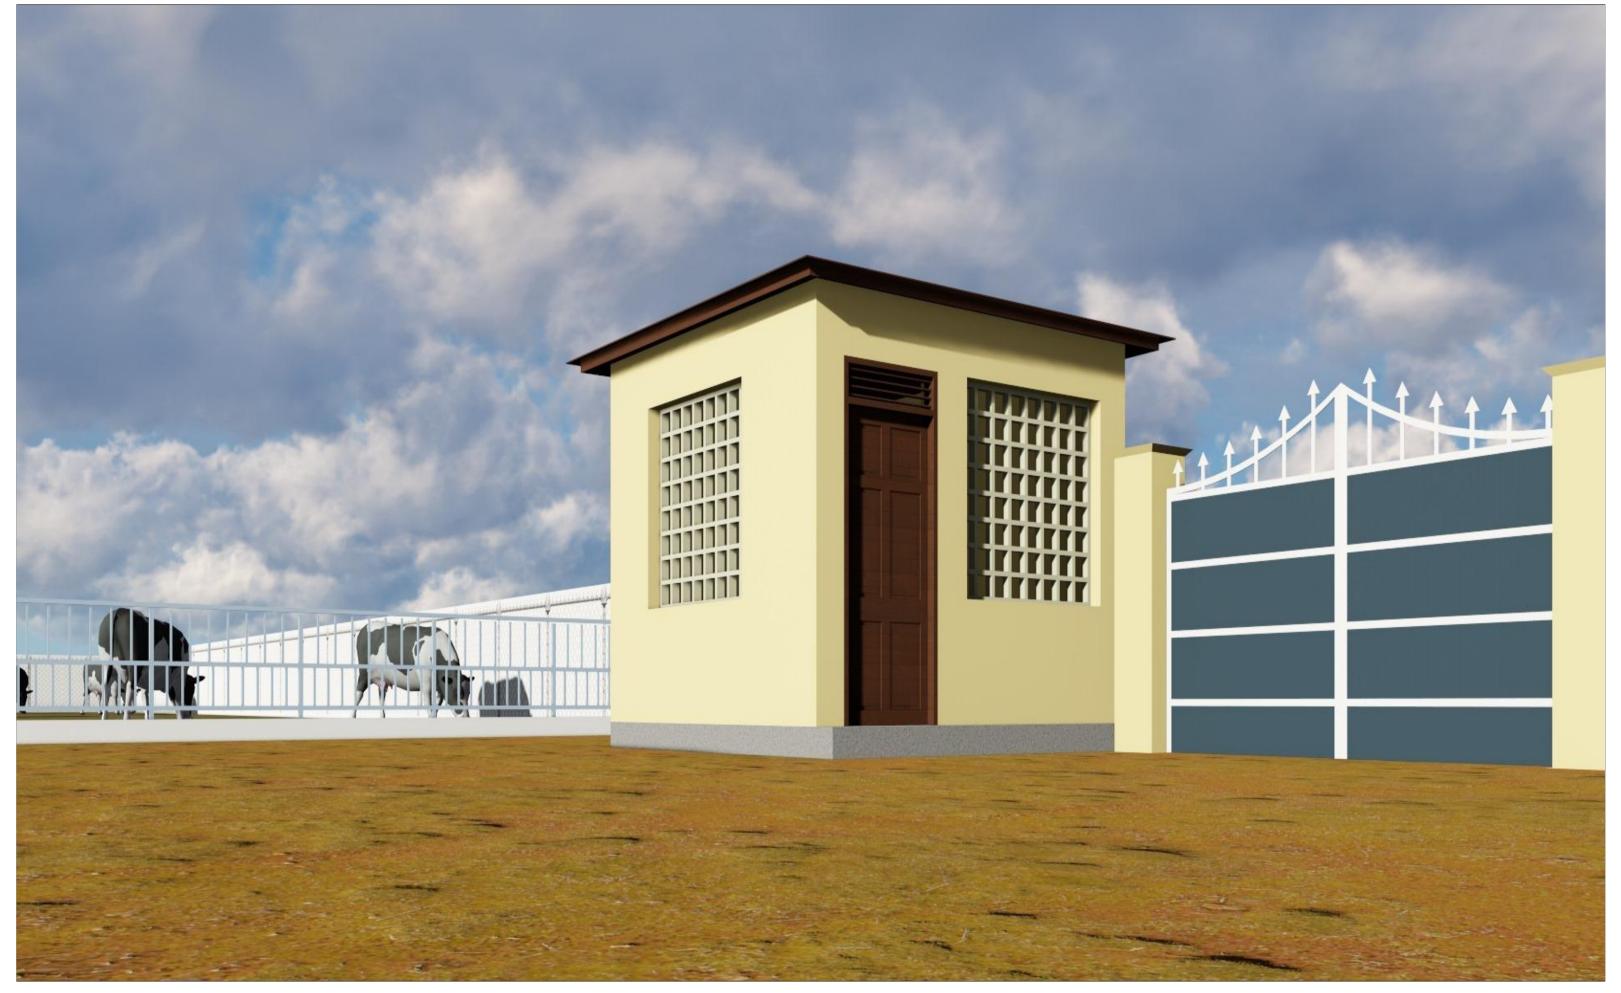

# PROJECT DETAILS

Project Tittle:

IMPLEMENTING

IOM Reintegration and Durable Solutions (RDS) Unit

| Drawin                   | g Tittle: |                        | Revision No. |        |  |
|--------------------------|-----------|------------------------|--------------|--------|--|
| 3 DIMENSIONAL PROJECTION |           |                        |              |        |  |
| Drawn                    | by:       | Checked & Approved by: | Sheet No.    | Scale: |  |
|                          | D.Salah   |                        | 3D-03        | N/A    |  |
| Date:                    | JAN. 2019 | ARCHITECTURAL DRAWINGS |              |        |  |