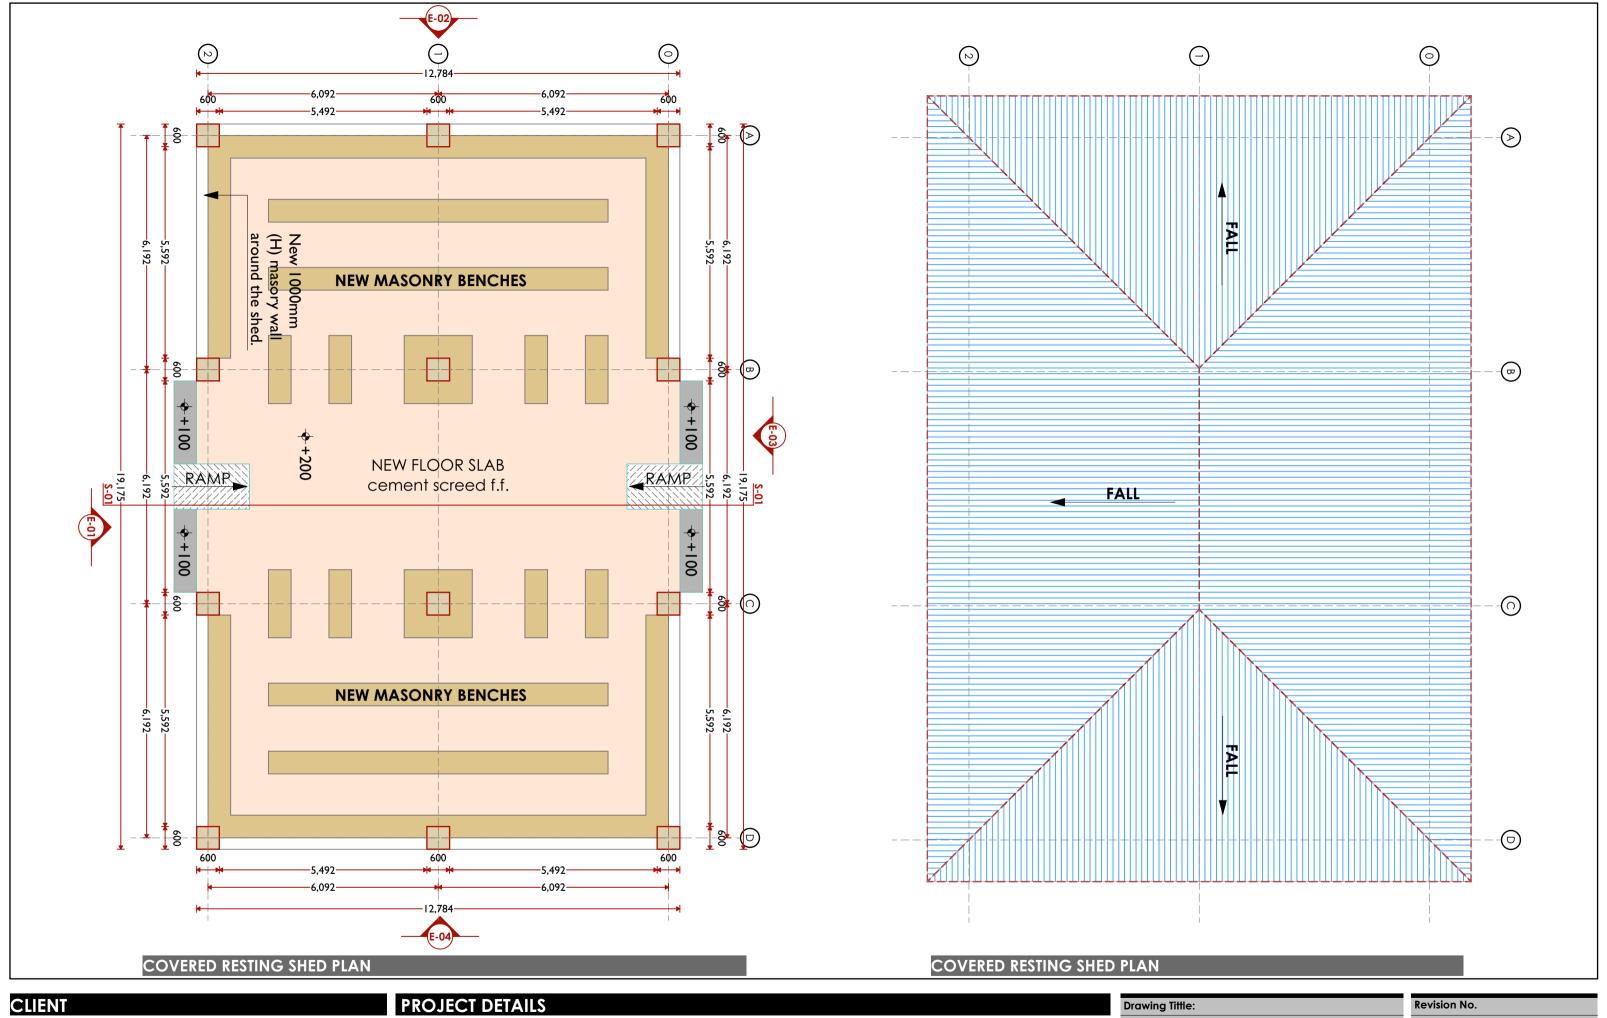

IOM Reintegration and Durable Solutions (RDS) Unit

Drawing Tittle:

COVERED SHED FLOOR AND ROOF PLAN

Checked & Approved by:

D.Salah

Revision No.

Scale:

A-03