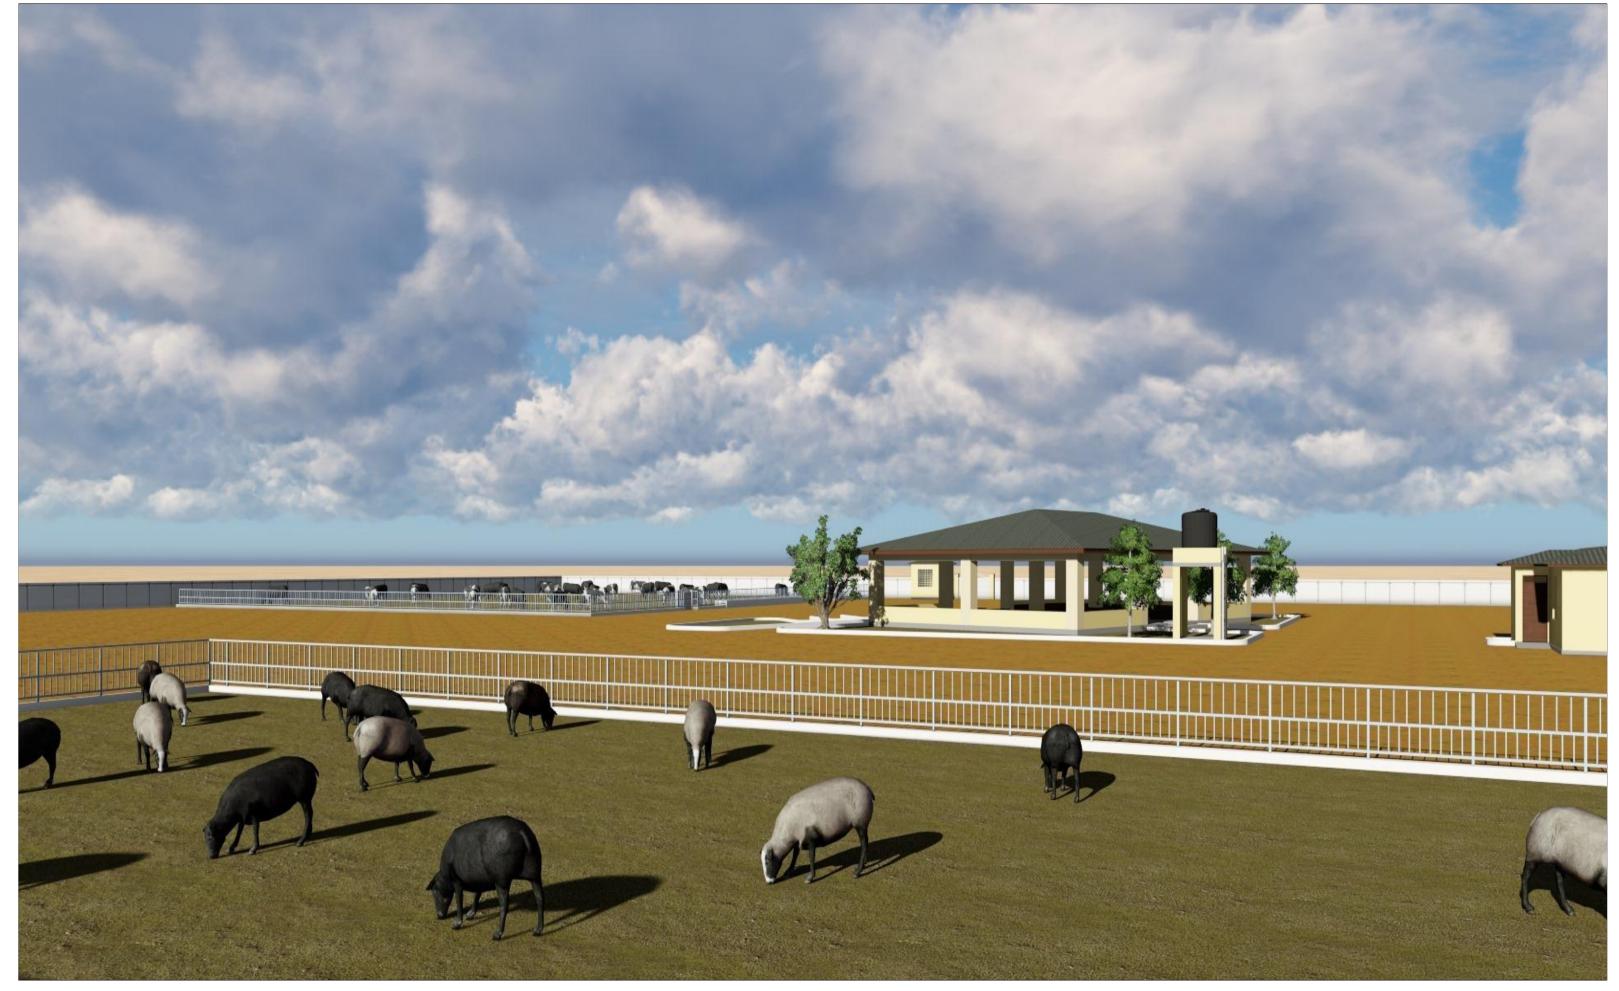

# PROJECT DETAILS

Project Tittle:

IMPLEMENTING

IOM Reintegration and Durable Solutions (RDS) Unit

| Drawing Tittle:  | Revision No.           |           |        |  |
|------------------|------------------------|-----------|--------|--|
| 3 DIMENSIONAL PR |                        |           |        |  |
| Drawn by:        | Checked & Approved by: | Sheet No. | Scale: |  |
| D.Salah          |                        | 3D-05     | N/A    |  |
| Date: JAN. 2019  | ARCHITECTURAL DRAWINGS |           |        |  |