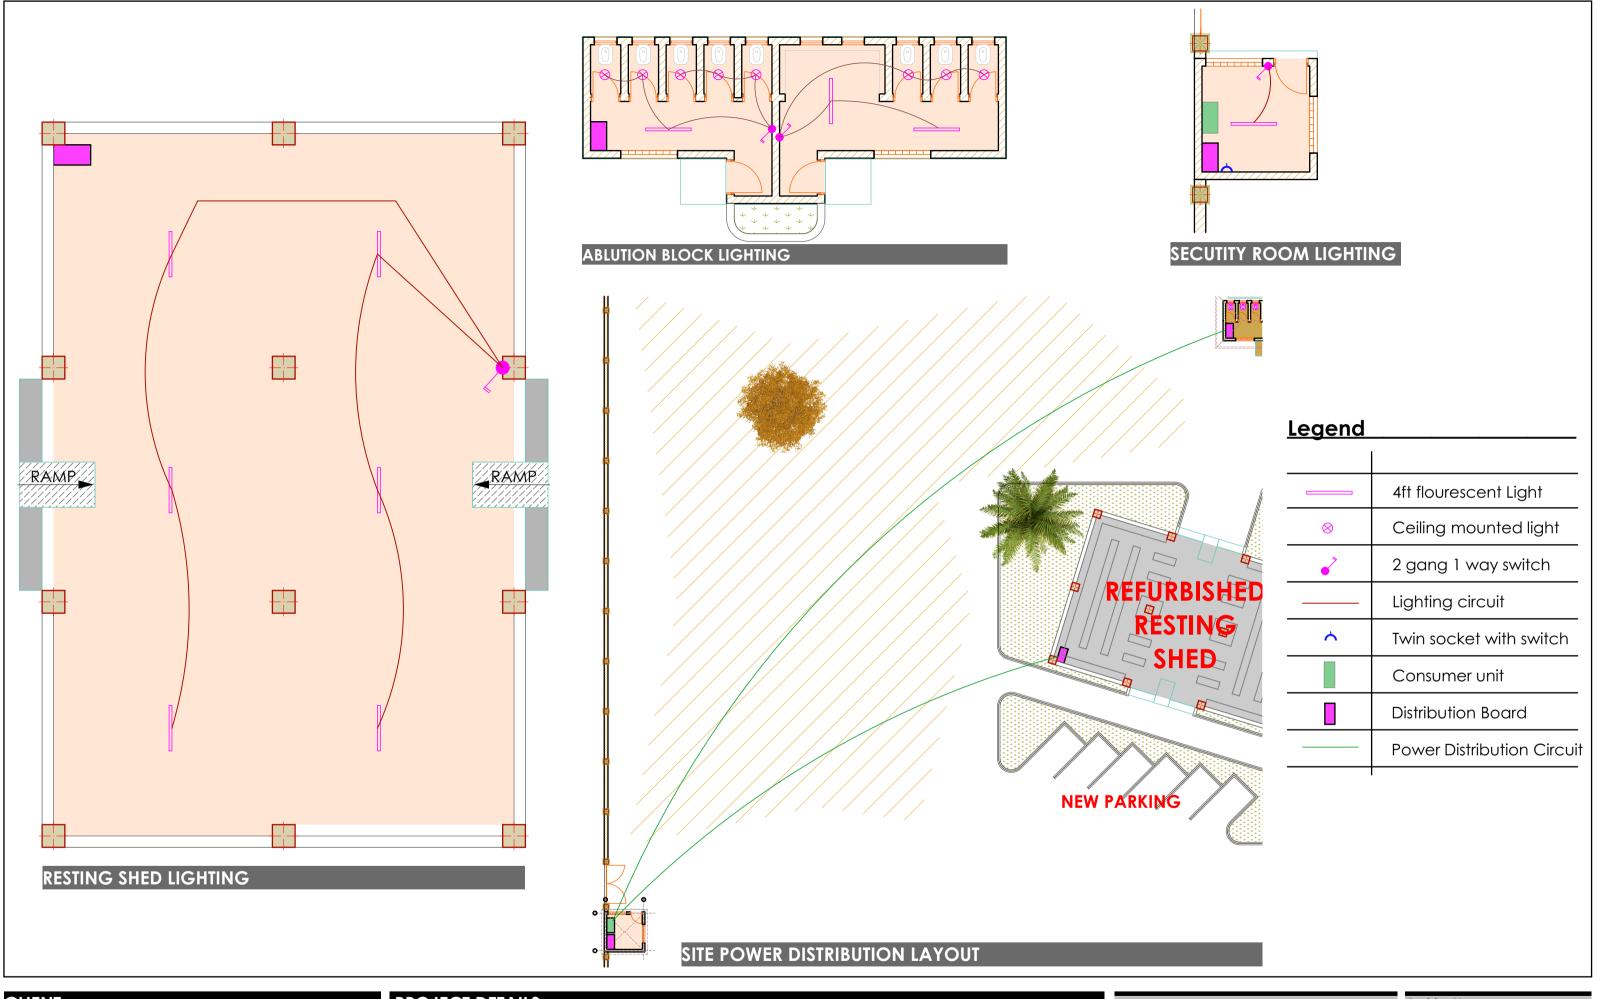

## **PROJECT DETAILS**

Project Tittle: IMPLEMENTING

IOM • OIM

IOM Reintegration and Durable Solutions (RDS) Unit

Drawing Tittle:

ELECTRICAL LAYOUT

Checked & Approved by:

D.Salah

Checked & Approved by:

Sheet No.

E-01

As Shown

Date:

JAN. 2019

ELECTRICAL DRAWINGS

**IMPLEMENTING** Project Tittle: