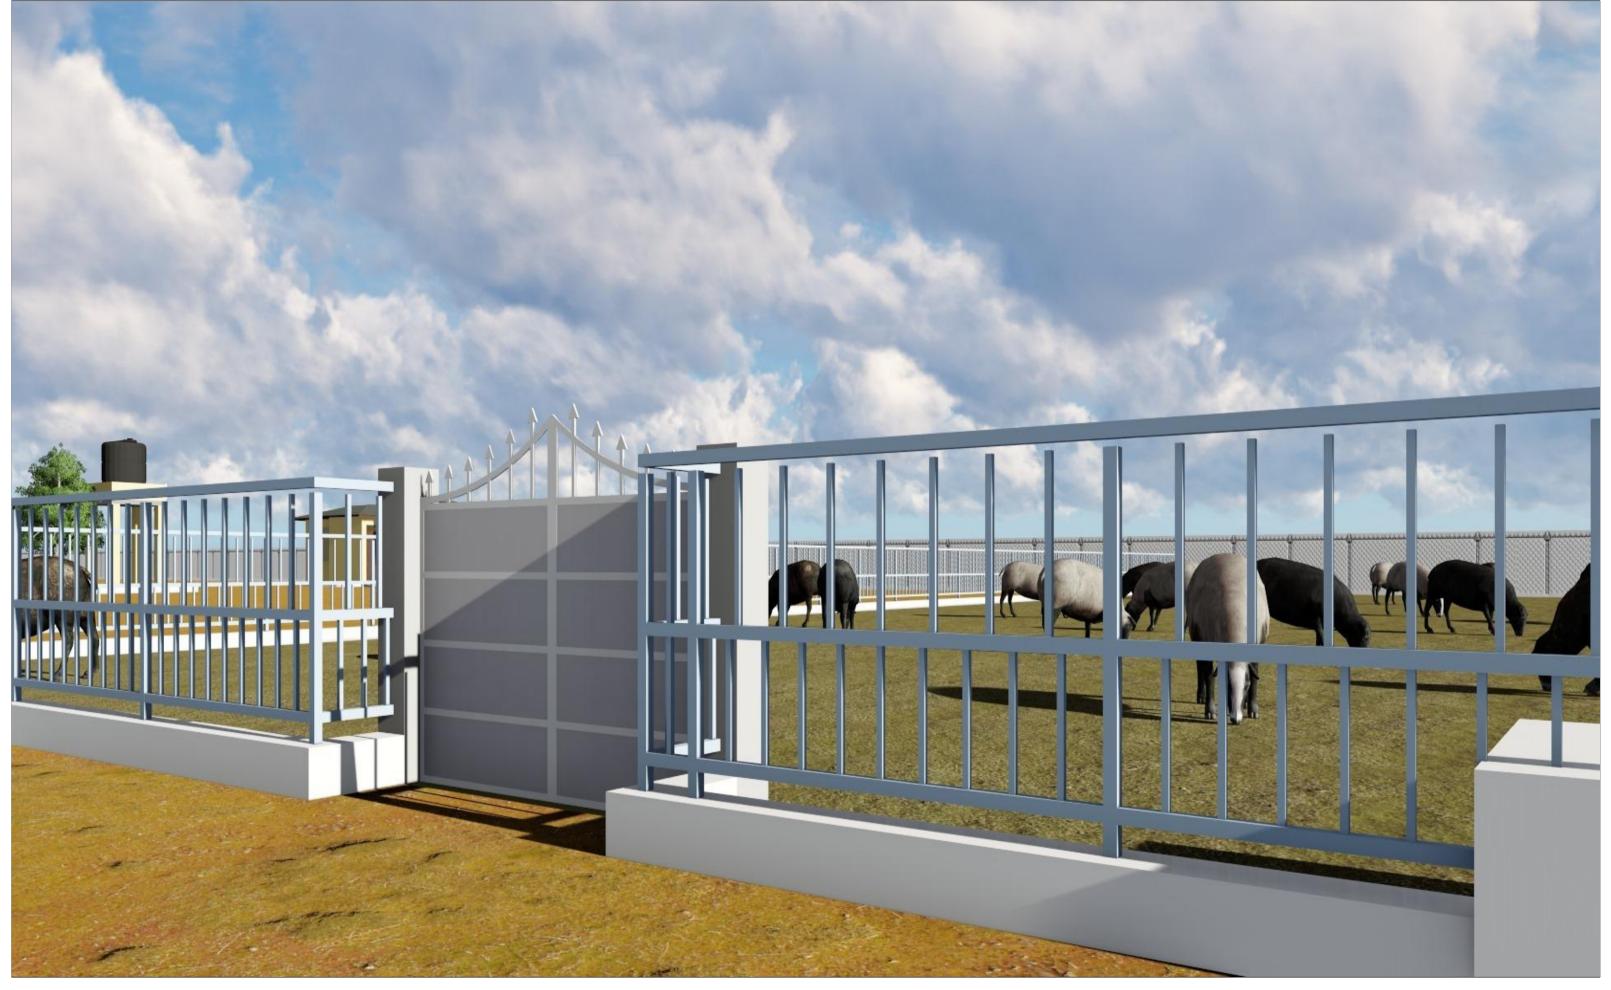

## PROJECT DETAILS

Project Tittle:

IMPLEMENTING

IOM Reintegration and Durable Solutions (RDS) Unit

| Drawing Tittle:          |           |                        | Revision No. |        |  |  |
|--------------------------|-----------|------------------------|--------------|--------|--|--|
| 3 DIMENSIONAL PROJECTION |           |                        |              |        |  |  |
| Drawn                    | by:       | Checked & Approved by: | Sheet No.    | Scale: |  |  |
|                          | D.Salah   |                        | 3D-04        | N/A    |  |  |
| Date:                    | JAN. 2019 | ARCHITECTURAL DRAWINGS |              |        |  |  |