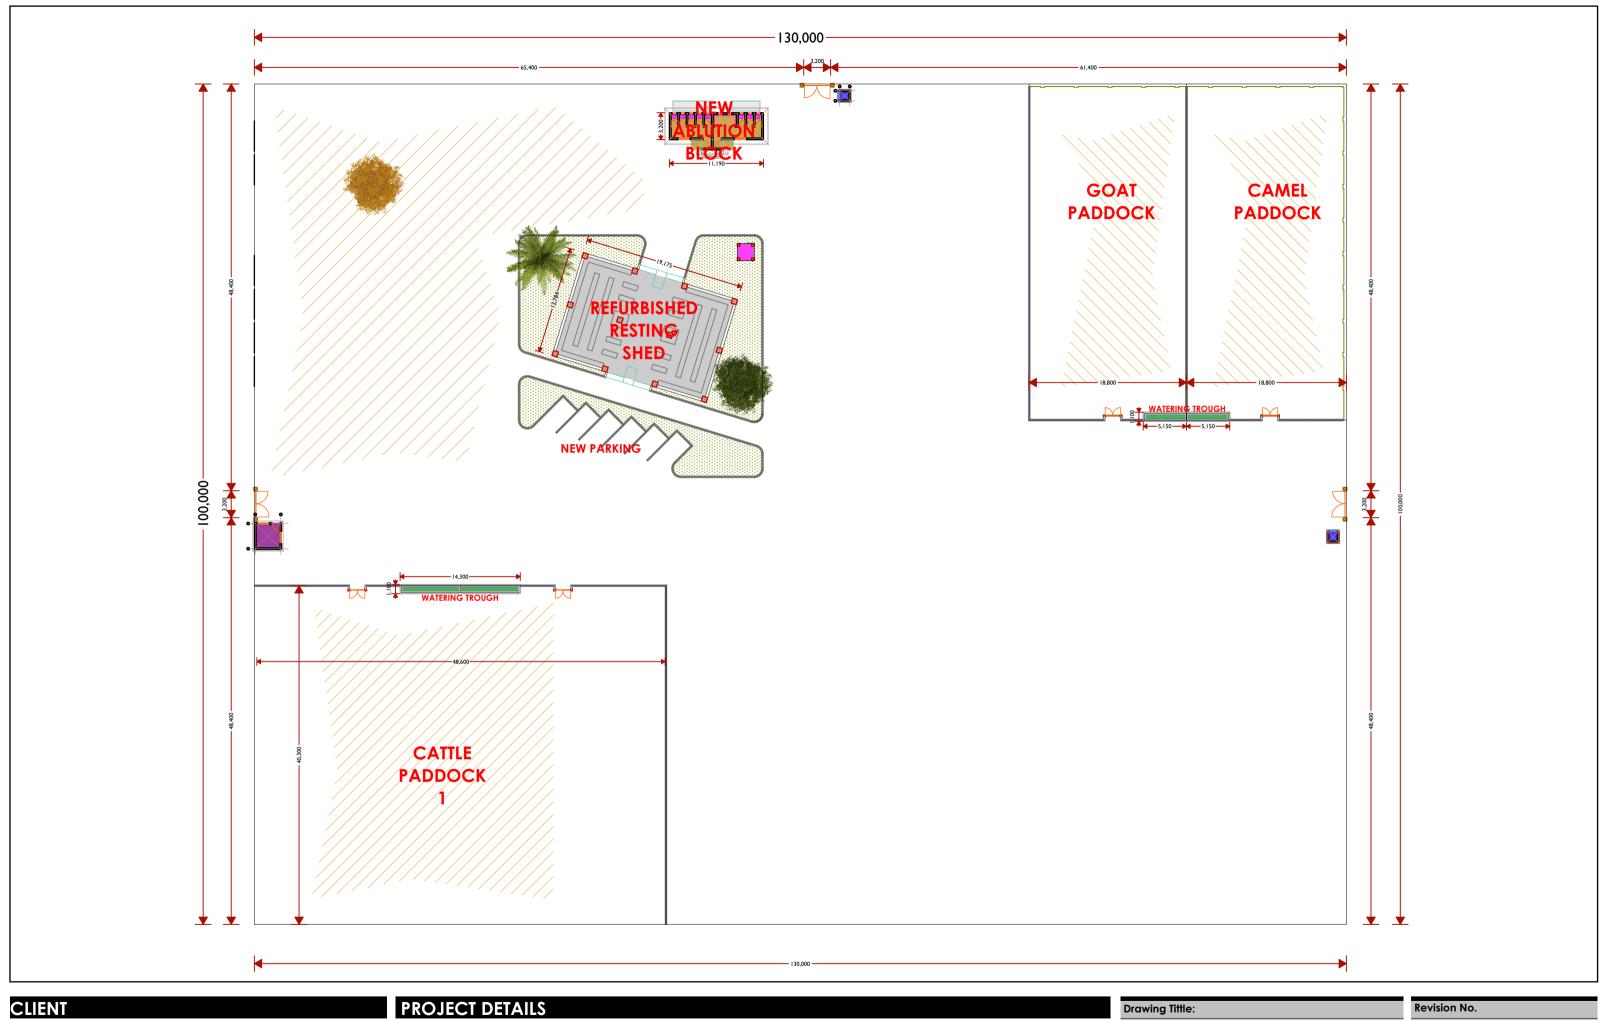

Date: JAN. 2019

Project Tittle:

IMPLEMENTING

REHABILITATION OF AFMADOW LIVESTOCK MARKET

IOM Reintegration and Durable Solutions (RDS) Unit Drawing Tittle:

PROPOSED SITE PLAN

--
Drawn by:

Checked & Approved by:

D.Salah

Checked & Approved by:

A-02

As Shown

ARCHITECTURAL DRAWINGS

Project Tittle: IMPLEMENTING

REHABILITATION OF AFMADOW LIVESTOCK MARKET

IOM • OIM