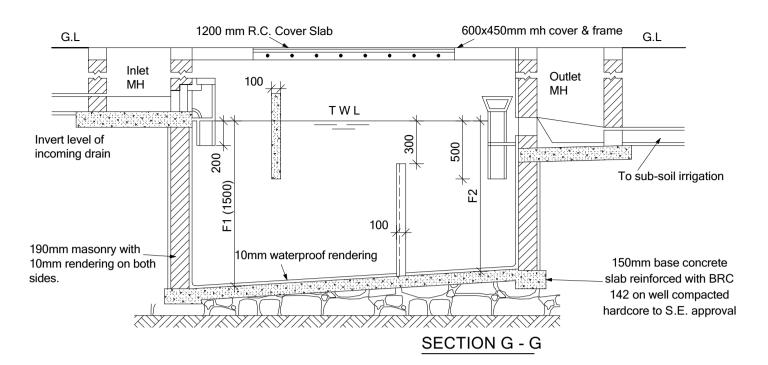

### **NOTES**

- 1. Cover slab to be reinforced with 10mm dia. bar at 100mm c/c (conc. 20 / 20 mix 1:2:4)
- Base slab to be conc. class mix 1:3:6
- Outlet and inlet pipes to be 100mm dia. cast iron.
- Scum buffle to be 100mm thick reinforced with 2 No. 100mm at both ends conc 80(20)
- Dividing wall to be 100mm thick conc. class 20(20) reinforced with weld mesh No. 65.

|      | CAPACITY          | No. OF            | G DIMENSIONS IN MM |     |      |      |      |      |      |      |
|------|-------------------|-------------------|--------------------|-----|------|------|------|------|------|------|
| TYPE | IN LITRES PERSONS | INTERVAL<br>(YRS) | Α                  | В   | С    | D    | Е    | F1   | F2   |      |
| Α    | 3000              | 10                | 2                  | 800 | 1000 | 1000 | 3000 | 800  | 1200 | 1400 |
| В    | 6000              | 20                | 2                  | 800 | 1400 | 1200 | 3600 | 1400 | 1500 | 1400 |
| С    | 9000              | 30                | 2                  | 800 | 1400 | 1200 | 3600 | 1800 | 1500 | 1400 |
| D    | 12000             | 40                | 2                  | 800 | 1600 | 1400 | 4000 | 2000 | 1500 | 1300 |
| E    | 15000             | 50                | 2                  | 800 | 1600 | 1400 | 4000 | 2400 | 1500 | 1200 |

## PROJECT DETAILS

**Project Tittle:** 

**IMPLEMENTING** 

IOM Reintegration and Durable Solutions (RDS) Unit

Septic tank Checked & Approved by: Sheet No. Drawn by:

Revision No.

Scale: As Shown

Date: JAN. 2019

D.Salah

Drawing Tittle:

**ARCHITECTURAL DRAWINGS** 