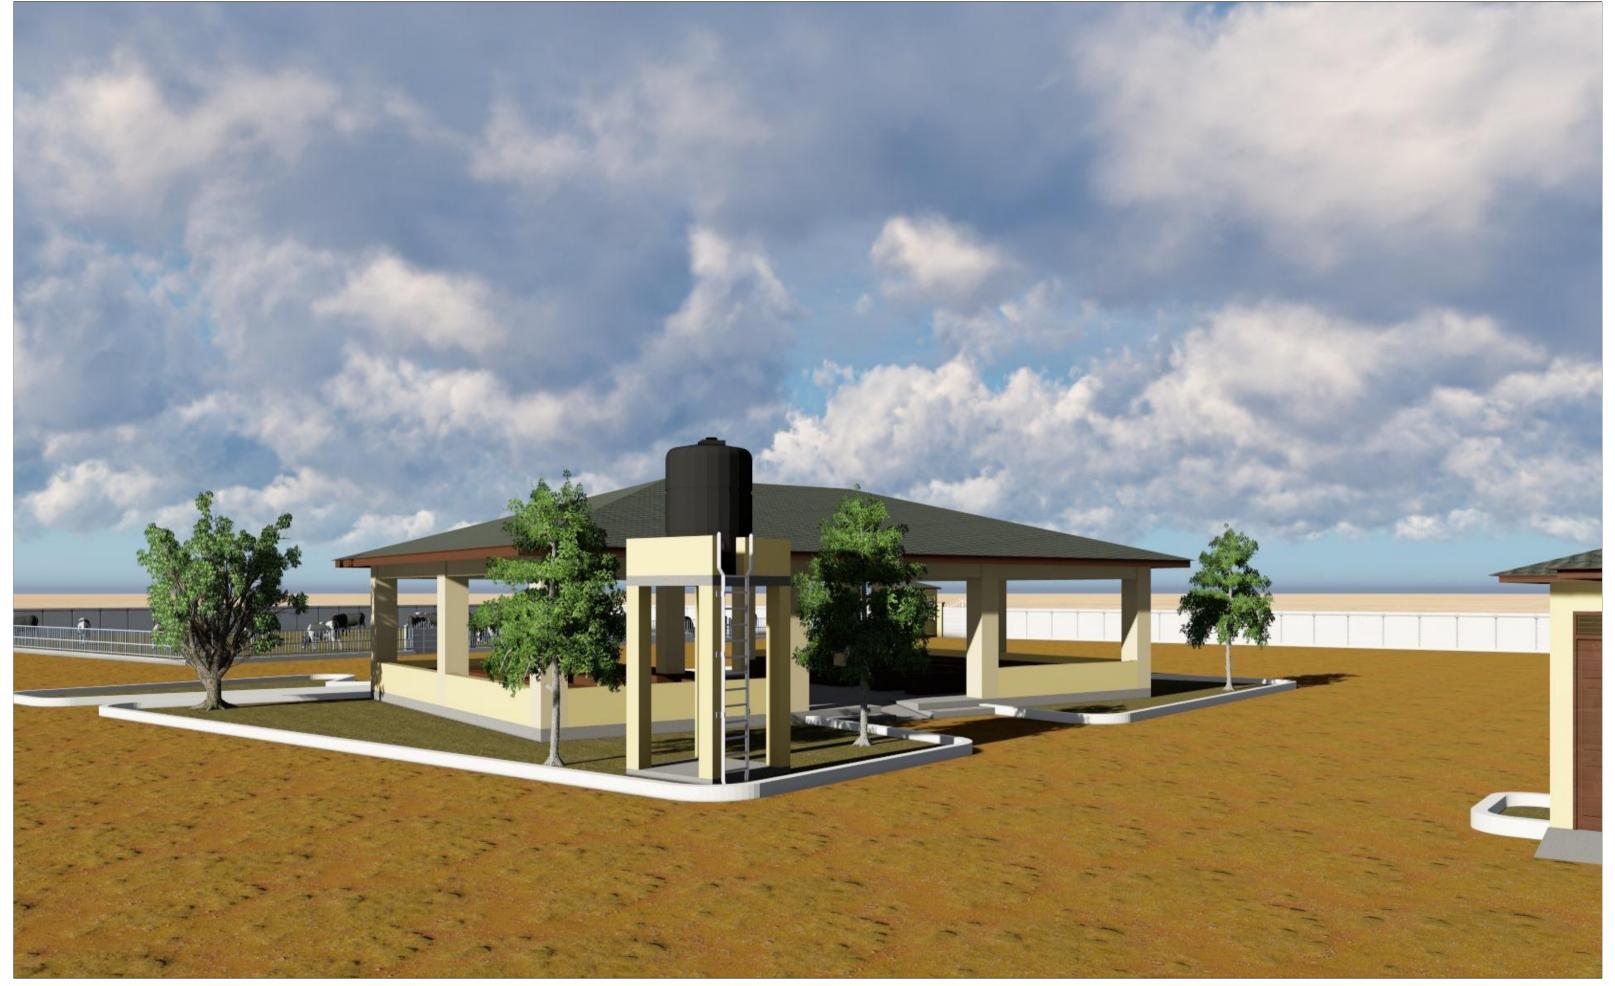

# **PROJECT DETAILS**

Project Tittle:

IMPLEMENTING

IOM Reintegration and Durable Solutions (RDS) Unit

| Drawing Tittle:          |         | Revision No.           |           |        |
|--------------------------|---------|------------------------|-----------|--------|
| 3 DIMENSIONAL PROJECTION |         |                        |           |        |
| Drawn by:                | arl arb | Checked & Approved by: | Sheet No. | Scale: |
| Date: JAN.               | 2019    | URAL DRAV              | NINGS     |        |

# PROJECT DETAILS

Project Tittle:

IMPLEMENTING

IOM Reintegration and Durable Solutions (RDS) Unit

| Drawing Tittle:          |                        | Revision No. |        |  |  |
|--------------------------|------------------------|--------------|--------|--|--|
| 3 DIMENSIONAL PROJECTION |                        |              |        |  |  |
| Drawn by:                | Checked & Approved by: | Sheet No.    | Scale: |  |  |
| D.Salah                  |                        | 3D-02        | N/A    |  |  |
| Date: JAN. 2019          | ARCHITECTURAL DRAWINGS |              |        |  |  |