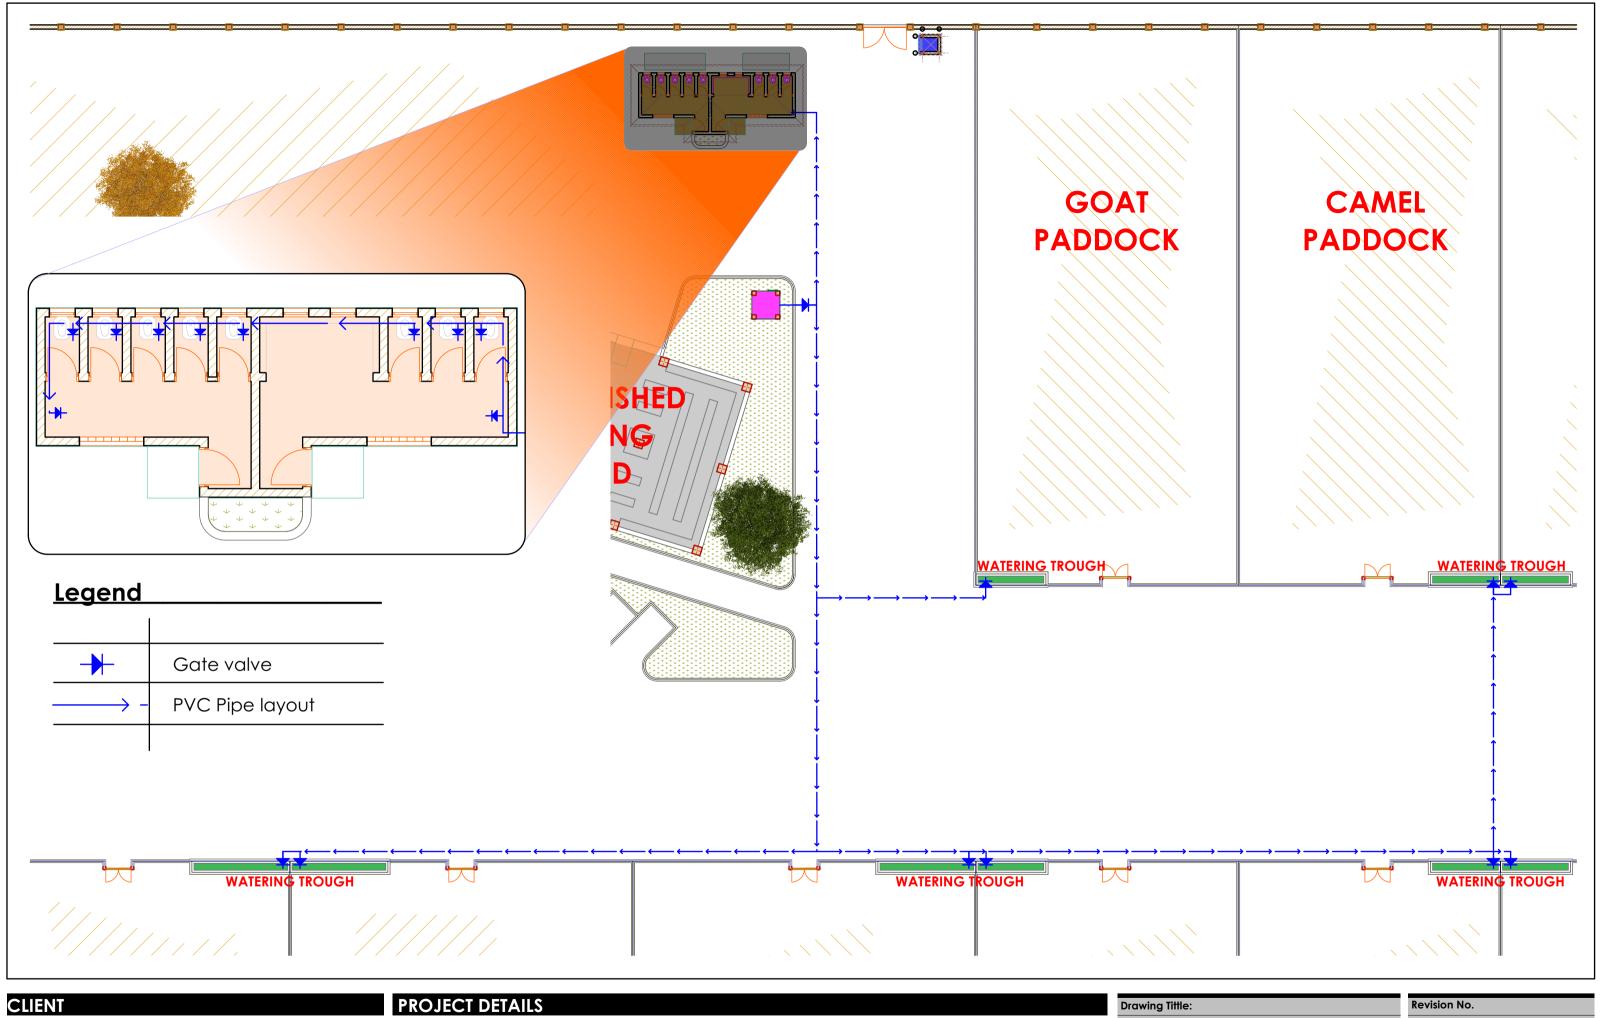

IOM Reintegration and Durable Solutions (RDS) Unit

PLUMBING LAYOUT

Date: JAN. 2019

Scale:

As Shown

Checked & Approved by: Sheet No. Drawn by: D.Salah

**MECHANICAL DRAWINGS** 

REHABILITATION OF AFMADOW LIVESTOCK MARKET