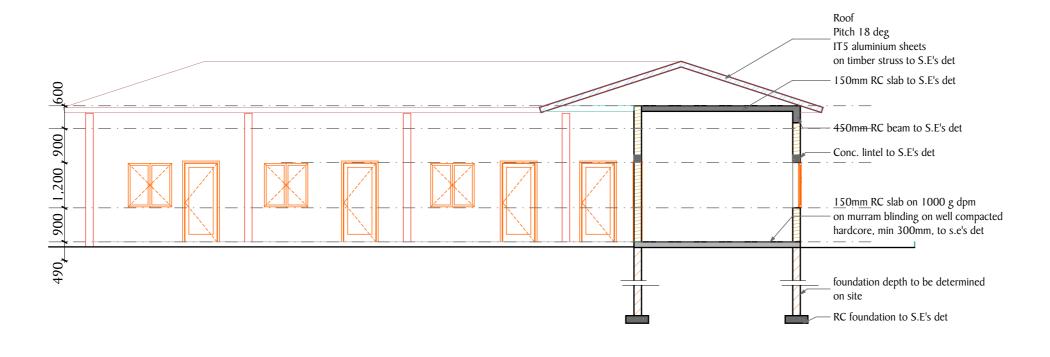

**Building Section** 

All dimensions are in mm unless stated Any discrepancies in the drawings should be reported to the consultants before the contractor commences work on site. All drawings and concepts remain the property of IOM PROPOSED KISMAYO FEMALE
TRANSITION CENTRE

S-03

| Scale 1:100                  | Drawing title Building Section |
|------------------------------|--------------------------------|
| Date September 2018          | Drawing No.                    |
|                              | Project No.                    |
| Drawn By: OM                 |                                |
| Reviewed and<br>Approved by: |                                |