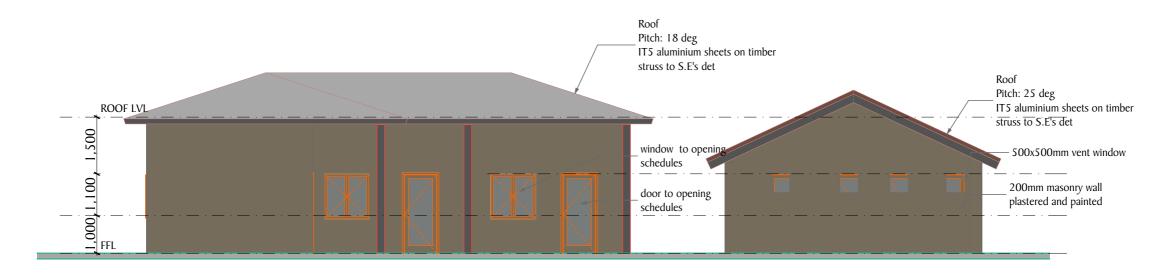

E-04 Elevation (1) 1:100

NOTES

All dimensions are in mm unless stated Any discrepancies in the drawings should be reported to the consultants before the contractor commences work on site. All drawings and concepts remain the property of IOM

| Scale 1:100                  | Drawing title Elevations 3 & 4 |
|------------------------------|--------------------------------|
| Date September 2018          | Drawing No.                    |
|                              | Project No.                    |
| Drawn By: OM                 |                                |
| Reviewed and<br>Approved by: |                                |