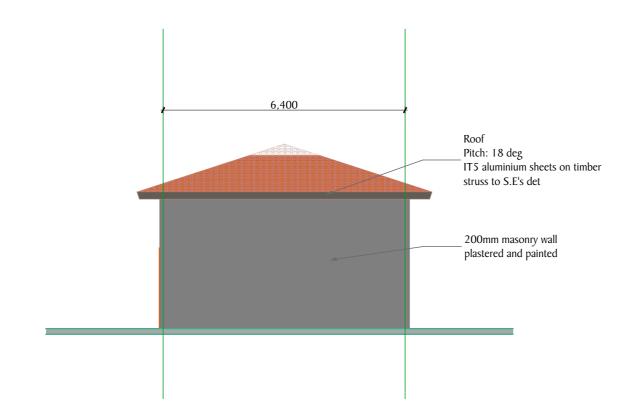

BENEFICIARY:

| Scale 1:100                  | Drawing title Elevation 1 & 2 |
|------------------------------|-------------------------------|
| Date September 2018          | Drawing No.                   |
|                              | Project No.                   |
| Drawn By: OM                 |                               |
| Reviewed and<br>Approved by: |                               |