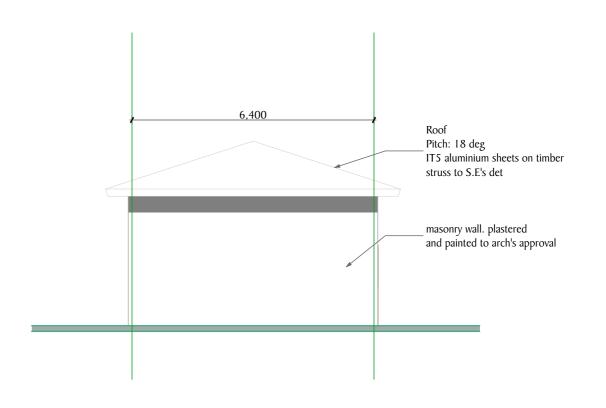

E-13 Elevation 1:100

E-14 Elevation 1:100

NOTES

All dimensions are in mm unless stated Any discrepancies in the drawings should be reported to the consultants before the contractor commences work on site. All drawings and concepts remain the property of IOM

| Scale 1:100                  | Drawing title Elevations |
|------------------------------|--------------------------|
| Date September 2018          | Drawing No.              |
|                              | Project No.              |
| Drawn By: OM                 |                          |
| Reviewed and<br>Approved by: |                          |