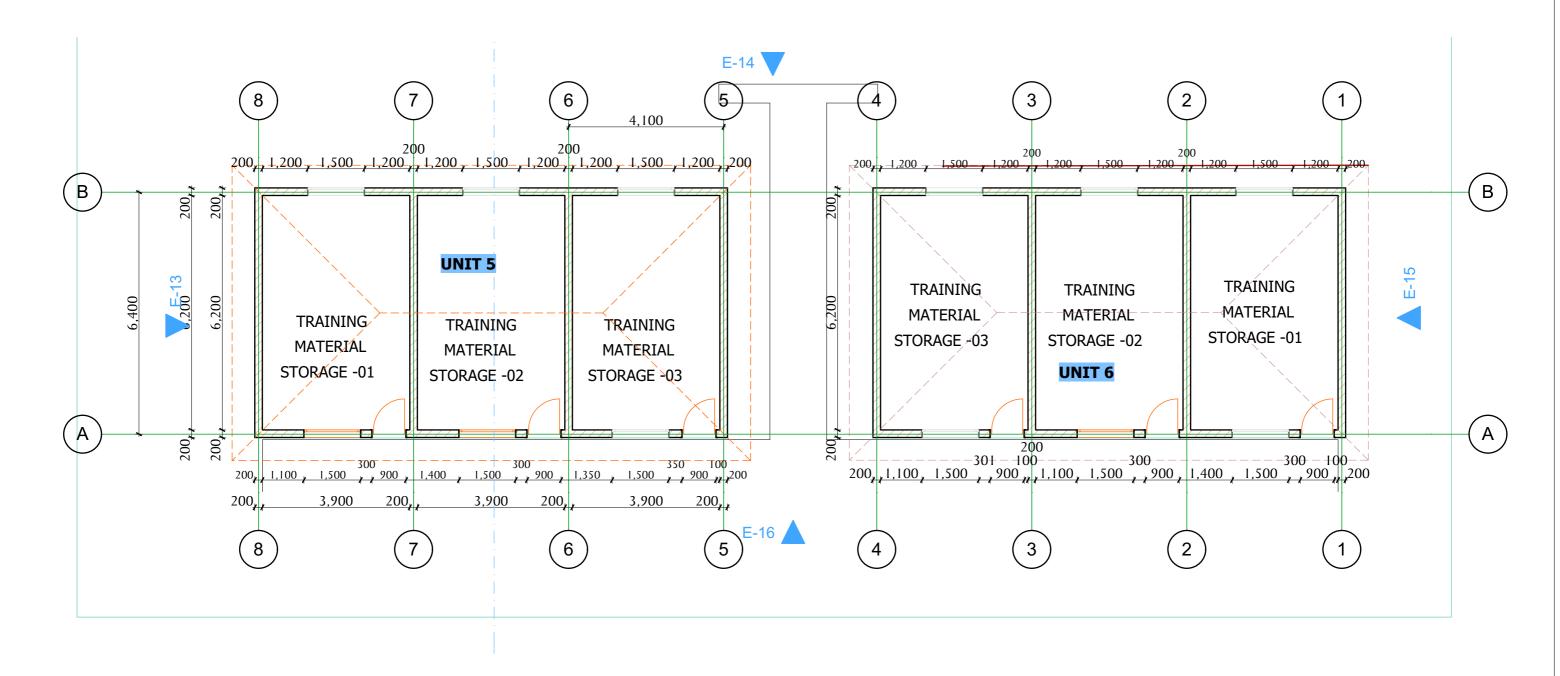

E-13 Elevation 1:100

E-14 Elevation 1:100

NOTES

All dimensions are in mm unless stated Any discrepancies in the drawings should be reported to the consultants before the contractor commences work on site. All drawings and concepts remain the property of IOM

E-15 Elevation 1:100

E-16 Elevation 1:100

NOTES

All dimensions are in mm unless stated Any discrepancies in the drawings should be reported to the consultants before the contractor commences work on site. All drawings and concepts remain the property of IOM PROPOSED KISMAYO FEMALE
TRANSITION CENTRE