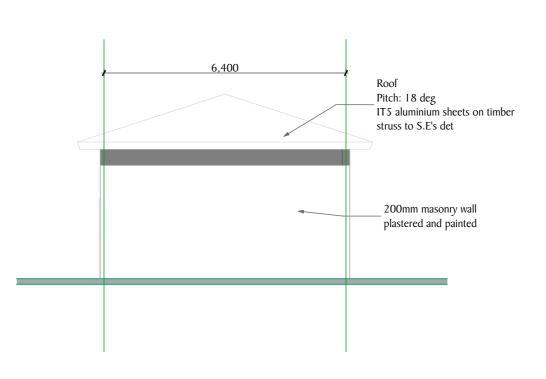

Elevation

E-17

Roof
Pitch: 18 deg
IT5 aluminium sheets on timber struss to S.E's det

window opening schedule
200mm masonry wall
plastered and painted

E-20 Elevation 1:100

E-19 Elevation 1:100

NOTES

All dimensions are in mm unless stated Any discrepancies in the drawings should be reported to the consultants before the contractor commences work on site. All drawings and concepts remain the property of IOM