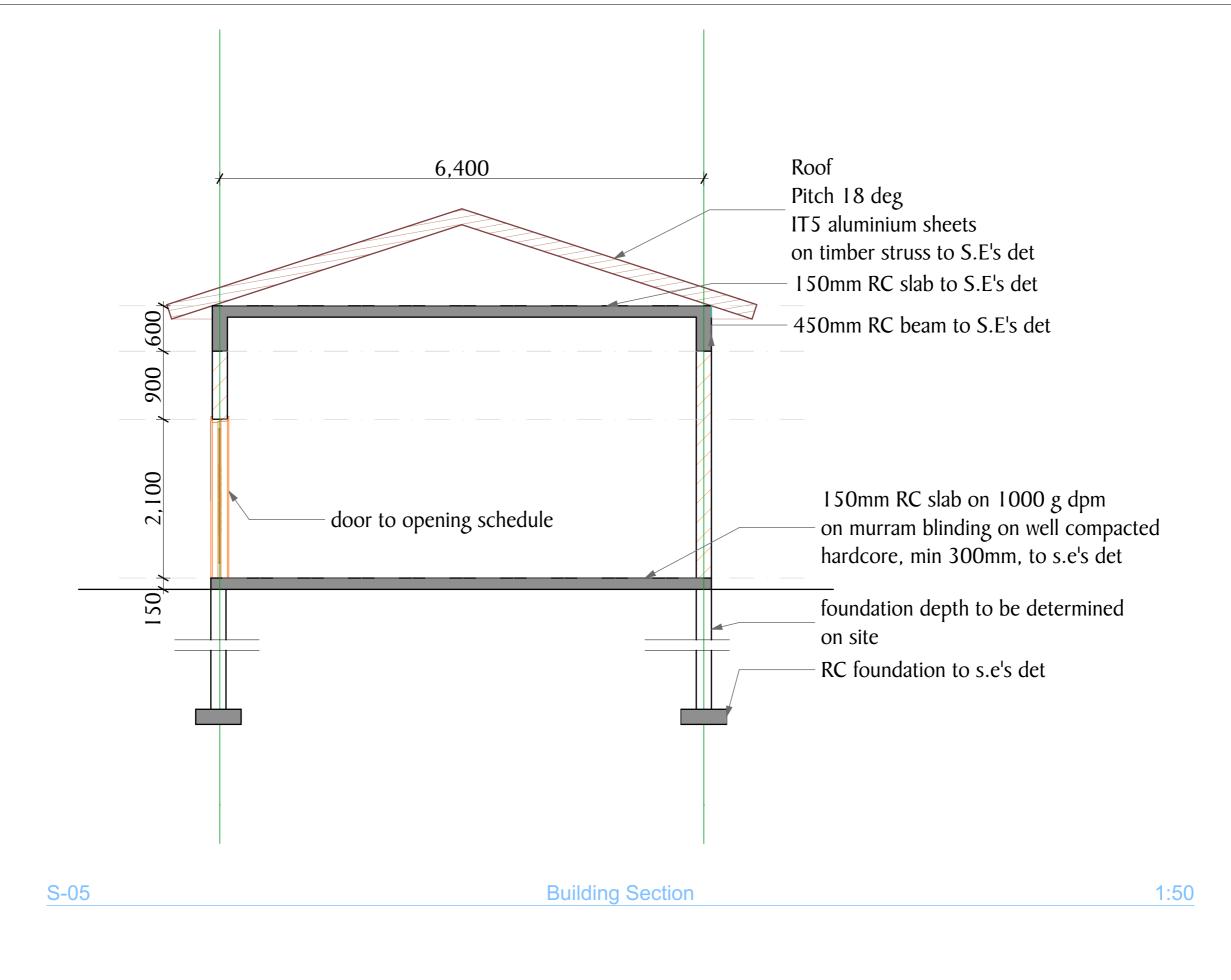

**Building Section** 

All dimensions are in mm unless stated Any discrepancies in the drawings should be reported to the consultants before the contractor commences work on site. All drawings and concepts remain the property of IOM PROPOSED KISMAYO FEMALE
TRANSITION CENTRE

S-03

| Scale 1:100                  | Drawing title Building Section |
|------------------------------|--------------------------------|
| Date September 2018          | Drawing No.                    |
|                              | Project No.                    |
| Drawn By: OM                 |                                |
| Reviewed and<br>Approved by: |                                |