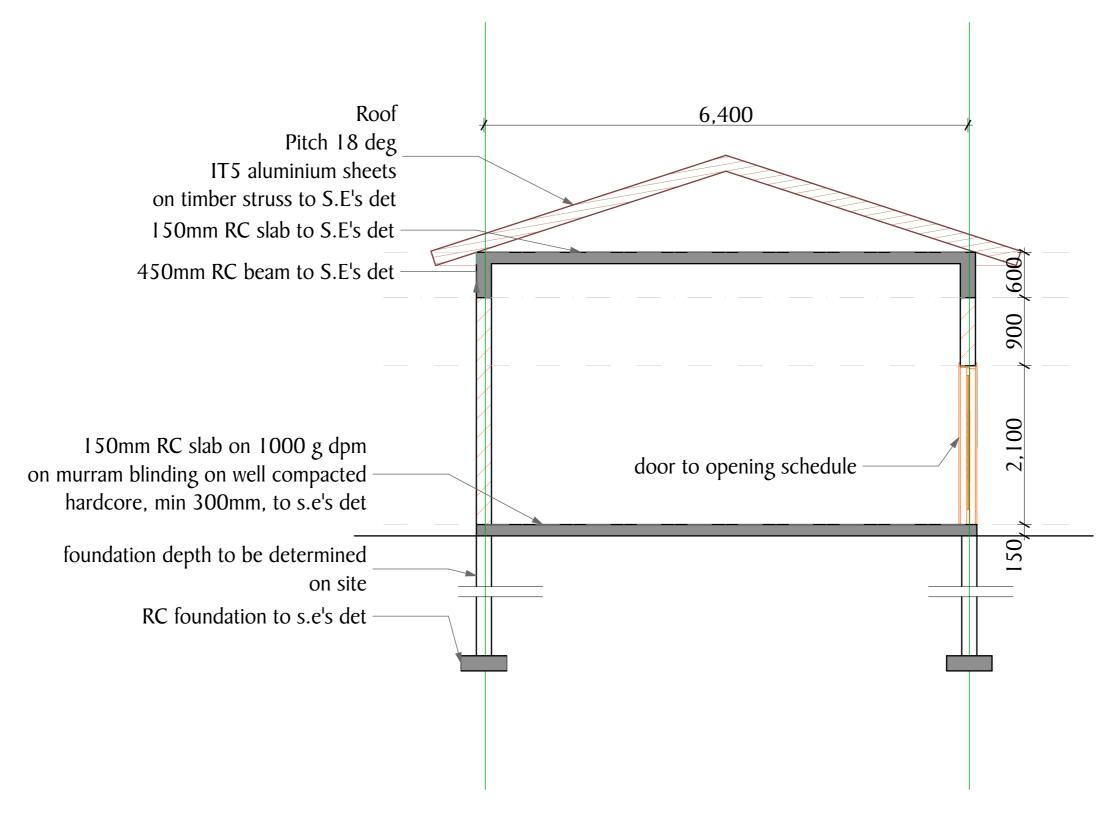

## 0. Ground Floor (7)

Roof
Pitch 25 deg
IT5 aluminium sheets
on timber struss to S.E's det

400mm RC beam to S.E's det

Masonry wall, plastered and
painted to arch's approval

150mm RC slab on 1000 g dpm
on murram blinding on well compacted
hardcore, min 300mm, to s.e's det