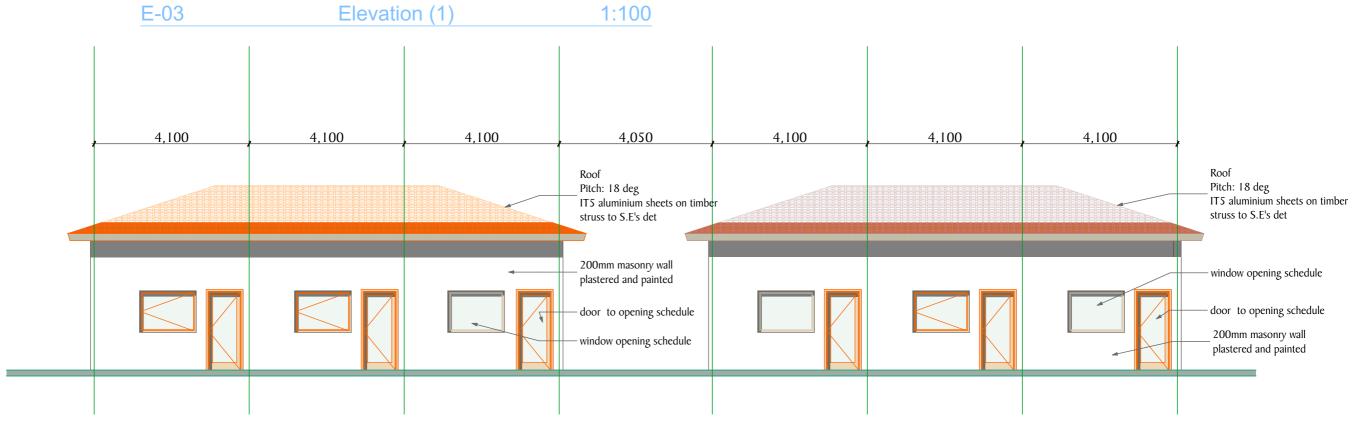

E-04 Elevation (1) 1:100

NOTES

All dimensions are in mm unless stated Any discrepancies in the drawings should be reported to the consultants before the contractor commences work on site. All drawings and concepts remain the property of IOM

| Scale 1:100                  | Drawing title Elevations 3 & 4 |
|------------------------------|--------------------------------|
| Date September 2018          | Drawing No.                    |
|                              | Project No.                    |
| Drawn By: OM                 |                                |
| Reviewed and<br>Approved by: |                                |