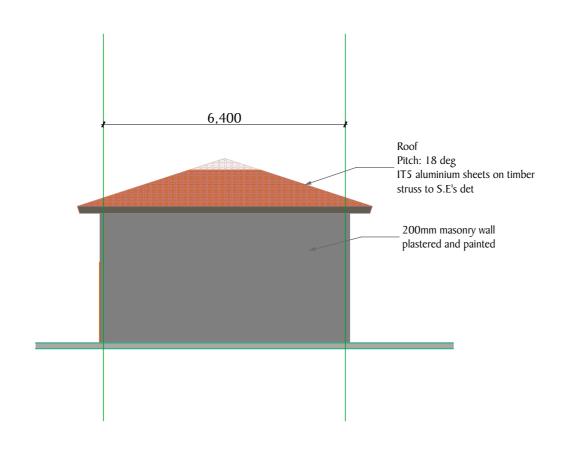

E-04 Elevation (1) 1:100

NOTES

All dimensions are in mm unless stated Any discrepancies in the drawings should be reported to the consultants before the contractor commences work on site. All drawings and concepts remain the property of IOM

| Scale 1:100                  | Drawing title Elevations 3 & 4 |
|------------------------------|--------------------------------|
| Date September 2018          | Drawing No.                    |
|                              | Project No.                    |
| Drawn By: OM                 |                                |
| Reviewed and<br>Approved by: |                                |