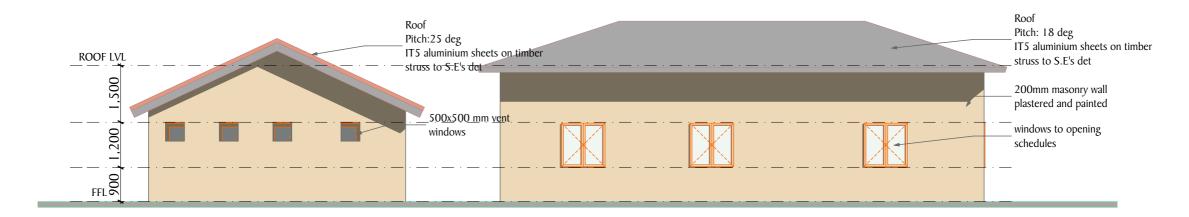

E-01 Elevation (1) 1:100

E-02 Elevation (1) 1:100

NOTE

All dimensions are in mm unless stated Any discrepancies in the drawings should be reported to the consultants before the contractor commences work on site. All drawings and concepts remain the property of IOM PROPOSED KISMAYO FEMALE
TRANSITION CENTRE

BENEFICIARY:

| Scale 1:100                  | Drawing title Elevation 1 & 2 |
|------------------------------|-------------------------------|
| Date September 2018          | Drawing No.                   |
|                              | Project No.                   |
| Drawn By: OM                 |                               |
| Reviewed and<br>Approved by: |                               |