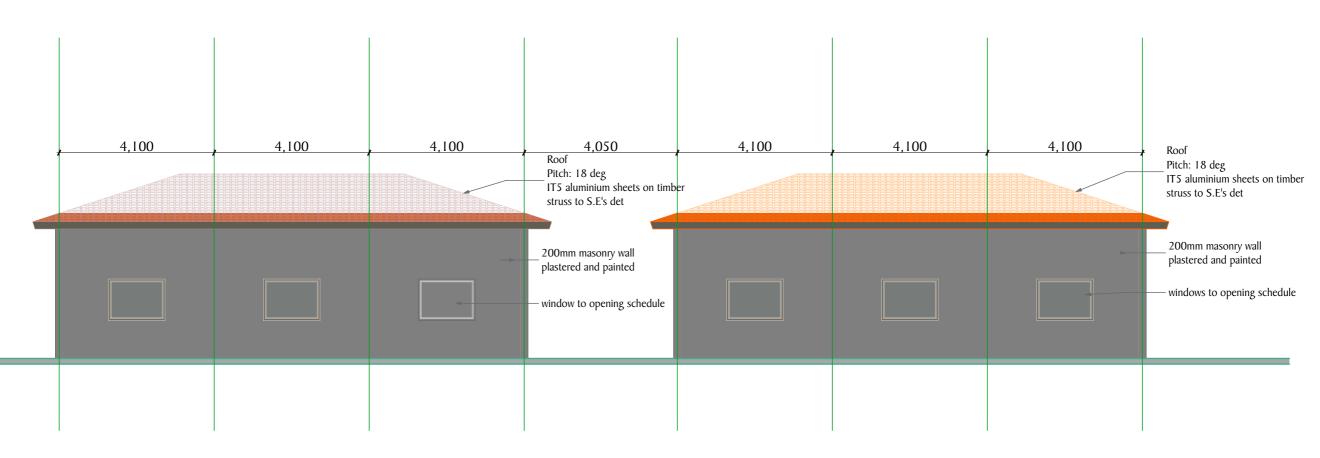

E-01 Elevation (1) 1:100

E-02 Elevation (1) 1:100

NOTE

All dimensions are in mm unless stated Any discrepancies in the drawings should be reported to the consultants before the contractor commences work on site. All drawings and concepts remain the property of IOM PROPOSED KISMAYO FEMALE
TRANSITION CENTRE

BENEFICIARY:

| Scale 1:100                  | Drawing title Elevation 1 & 2 |
|------------------------------|-------------------------------|
| Date September 2018          | Drawing No.                   |
|                              | Project No.                   |
| Drawn By: OM                 |                               |
| Reviewed and<br>Approved by: |                               |