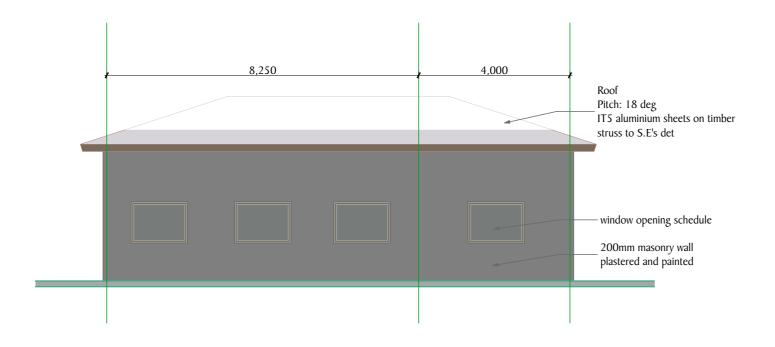

Elevation

E-17

Roof
Pitch: 18 deg
IT5 aluminium sheets on timber struss to S.E's det

window opening schedule
200mm masonry wall
plastered and painted

E-20 Elevation 1:100

E-19 Elevation 1:100

NOTES

All dimensions are in mm unless stated Any discrepancies in the drawings should be reported to the consultants before the contractor commences work on site. All drawings and concepts remain the property of IOM

PROPOSED KISMAYO FEMALE
TRANSITION CENTRE

E-18

| Scale 1:100                  | Drawing title Elevations |
|------------------------------|--------------------------|
| Date September 2018          | Drawing No.              |
|                              | Project No.              |
| Drawn By: OM                 |                          |
| Reviewed and<br>Approved by: |                          |