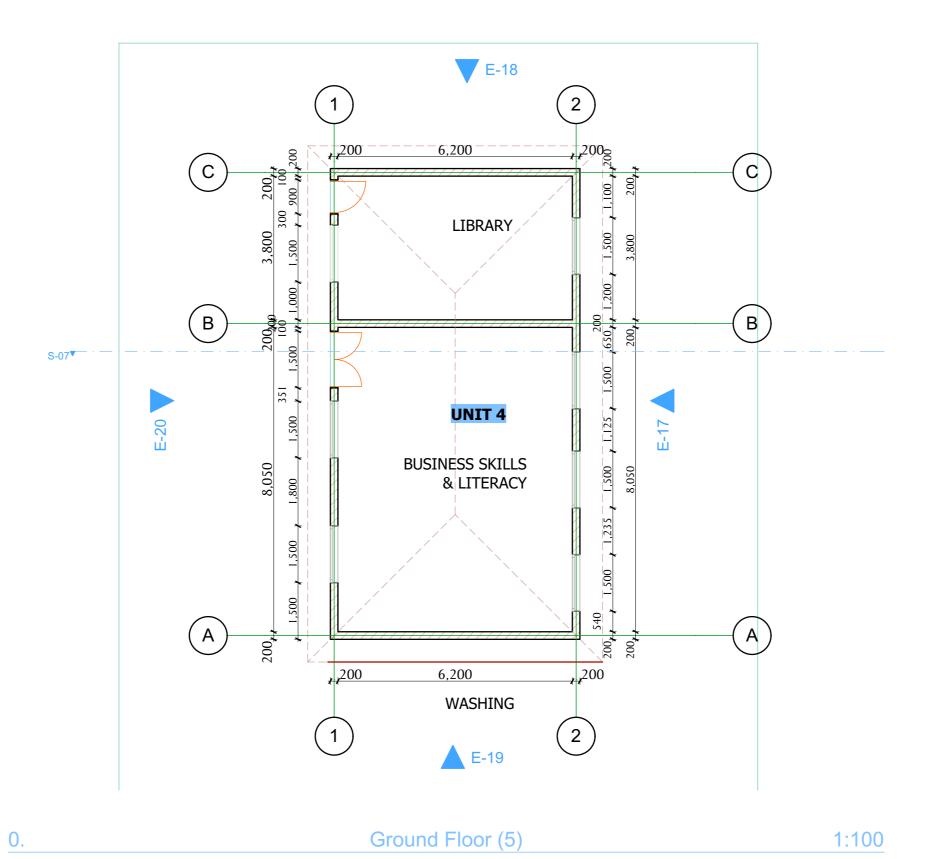

Elevation

E-17

Roof
Pitch: 18 deg
IT5 aluminium sheets on timber struss to S.E's det

window opening schedule
200mm masonry wall
plastered and painted

E-20 Elevation 1:100

E-19 Elevation 1:100

NOTES

All dimensions are in mm unless stated Any discrepancies in the drawings should be reported to the consultants before the contractor commences work on site. All drawings and concepts remain the property of IOM

PROPOSED KISMAYO FEMALE
TRANSITION CENTRE

E-18

| Scale 1:100                  | Drawing title Elevations |
|------------------------------|--------------------------|
| Date September 2018          | Drawing No.              |
|                              | Project No.              |
| Drawn By: OM                 |                          |
| Reviewed and<br>Approved by: |                          |