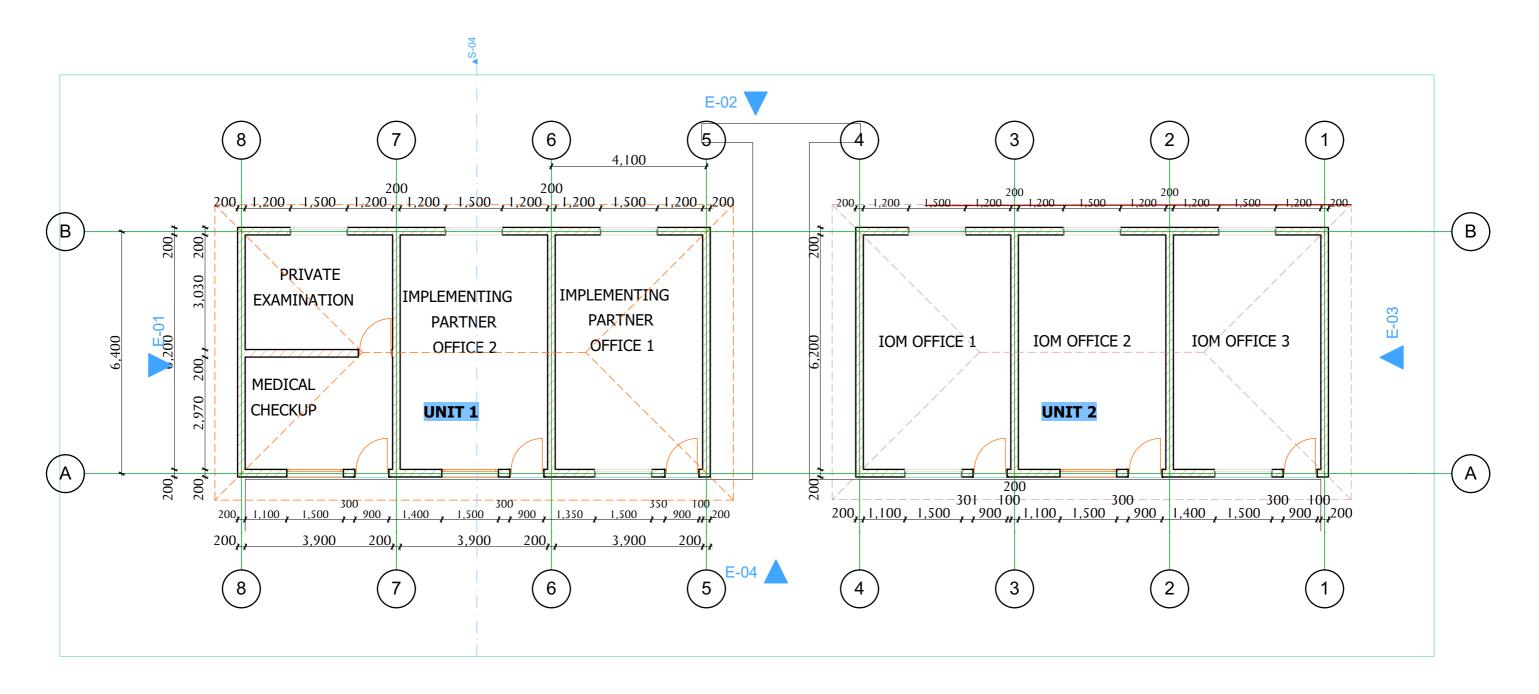

0. Ground Floor (8) 1:100

NOTE

All dimensions are in mm unless stated Any discrepancies in the drawings should be reported to the consultants before the contractor commences work on site. All drawings and concepts remain the property of IOM

PROPOSED KISMAYO FEMALE TRANSITION CENTRE

AIA ARCHITECTS LTD
Architects & Interior designers.
P.O.BOX 13310 NAIROBI.
TEL 02-3870953.

| Scale 1:100                  | Drawing title Plan |
|------------------------------|--------------------|
| Date September 2018          | Drawing No.        |
|                              | Project No.        |
| Drawn By: OM                 |                    |
| Reviewed and<br>Approved by: |                    |

E-01 Elevation (1) 1:100

E-02 Elevation (1) 1:100

NOTE

All dimensions are in mm unless stated Any discrepancies in the drawings should be reported to the consultants before the contractor commences work on site. All drawings and concepts remain the property of IOM PROPOSED KISMAYO FEMALE
TRANSITION CENTRE

E-04 Elevation (1) 1:100

NOTES

All dimensions are in mm unless stated Any discrepancies in the drawings should be reported to the consultants before the contractor commences work on site. All drawings and concepts remain the property of IOM