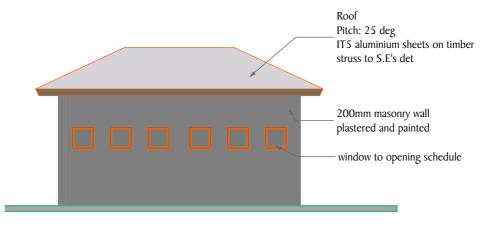

Roof
Pitch: 25 deg
IT5 aluminium sheets on timber struss to S.E's det

200mm masonry wall plastered and painted

E-25 Elevation 1:100

E-26 Elevation 1:100

Roof
Pitch: 25 deg
ITS aluminium sheets on timber struss to S.E's det

200mm masonry wall plastered and painted

Roof
Pitch: 25 deg
IT5 aluminium sheets on timber
struss to S.E's det

200mm masonry wall
plastered and painted