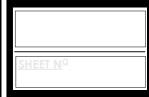

Elevation

E-17

Roof
Pitch: 18 deg
IT5 aluminium sheets on timber struss to S.E's det

window opening schedule
200mm masonry wall
plastered and painted

E-20 Elevation 1:100

E-19 Elevation 1:100

NOTES

All dimensions are in mm unless stated Any discrepancies in the drawings should be reported to the consultants before the contractor commences work on site. All drawings and concepts remain the property of IOM

Roof
Pitch: 25 deg
IT5 aluminium sheets on timber struss to S.E's det

200mm masonry wall plastered and painted

E-25 Elevation 1:100

E-26 Elevation 1:100

Roof
Pitch: 25 deg
ITS aluminium sheets on timber struss to S.E's det

200mm masonry wall plastered and painted

Roof
Pitch: 25 deg
IT5 aluminium sheets on timber
struss to S.E's det

200mm masonry wall
plastered and painted