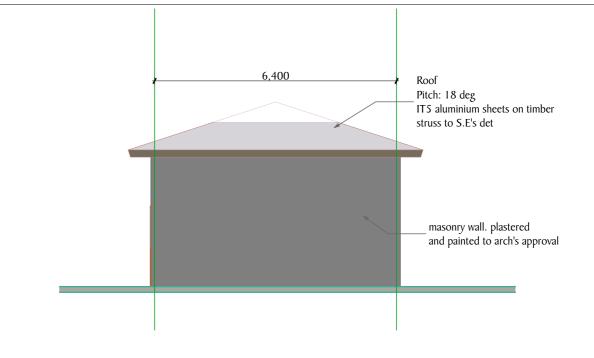

E-13 Elevation 1:100

E-14 Elevation 1:100

NOTES

All dimensions are in mm unless stated Any discrepancies in the drawings should be reported to the consultants before the contractor commences work on site. All drawings and concepts remain the property of IOM

| Scale 1:100                  | Drawing title Elevations |
|------------------------------|--------------------------|
| Date September 2018          | Drawing No.              |
|                              | Project No.              |
| Drawn By: OM                 |                          |
| Reviewed and<br>Approved by: |                          |