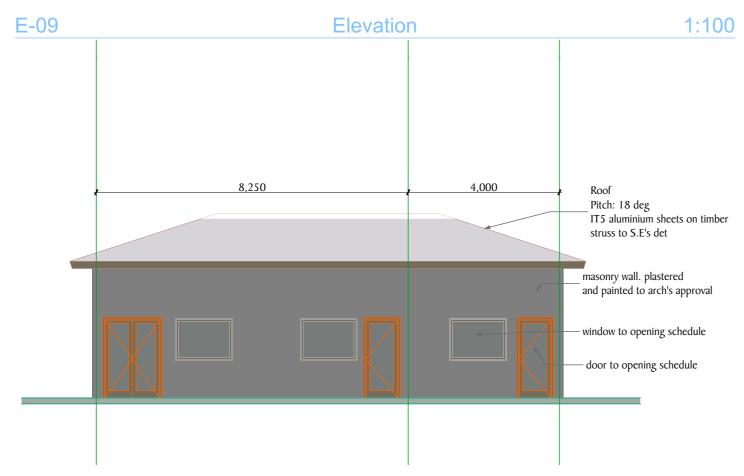

E-12 Elevation 1:100

E-10 Elevation 1:100

E-11 Elevation 1:100

NOTES

All dimensions are in mm unless stated Any discrepancies in the drawings should be reported to the consultants before the contractor commences work on site. All drawings and concepts remain the property of IOM

| Scale 1:100                  | Drawing title Elevations 09-12 |
|------------------------------|--------------------------------|
| Date September 2018          | Drawing No.                    |
|                              | Project No.                    |
| Drawn By: OM                 |                                |
| Reviewed and<br>Approved by: |                                |