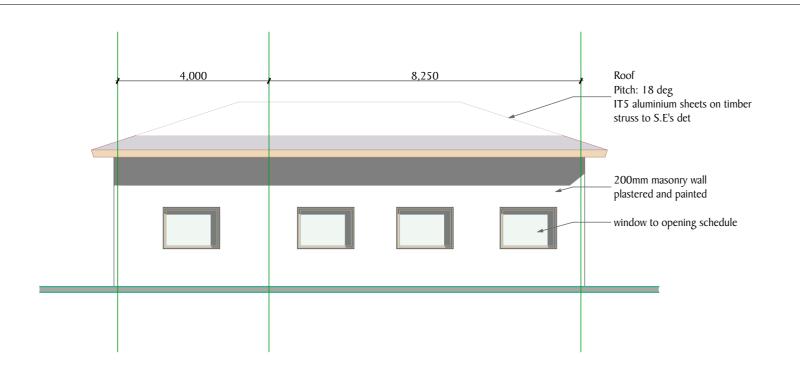

Elevation

E-17

Roof
Pitch: 18 deg
IT5 aluminium sheets on timber struss to S.E's det

window opening schedule
200mm masonry wall
plastered and painted

E-20 Elevation 1:100

E-19 Elevation 1:100

NOTES

All dimensions are in mm unless stated Any discrepancies in the drawings should be reported to the consultants before the contractor commences work on site. All drawings and concepts remain the property of IOM