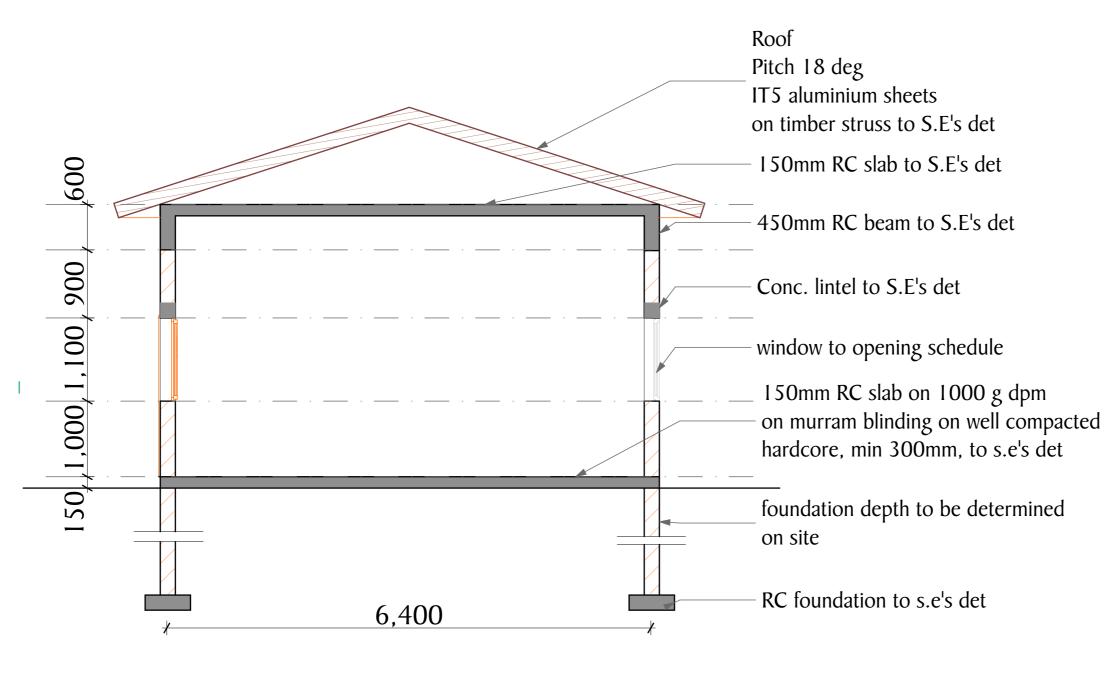

**Building Section** 

All dimensions are in mm unless stated Any discrepancies in the drawings should be reported to the consultants before the contractor commences work on site. All drawings and concepts remain the property of IOM PROPOSED KISMAYO FEMALE
TRANSITION CENTRE

S-03

| Scale 1:100                  | Drawing title Building Section |
|------------------------------|--------------------------------|
| Date September 2018          | Drawing No.                    |
|                              | Project No.                    |
| Drawn By: OM                 |                                |
| Reviewed and<br>Approved by: |                                |