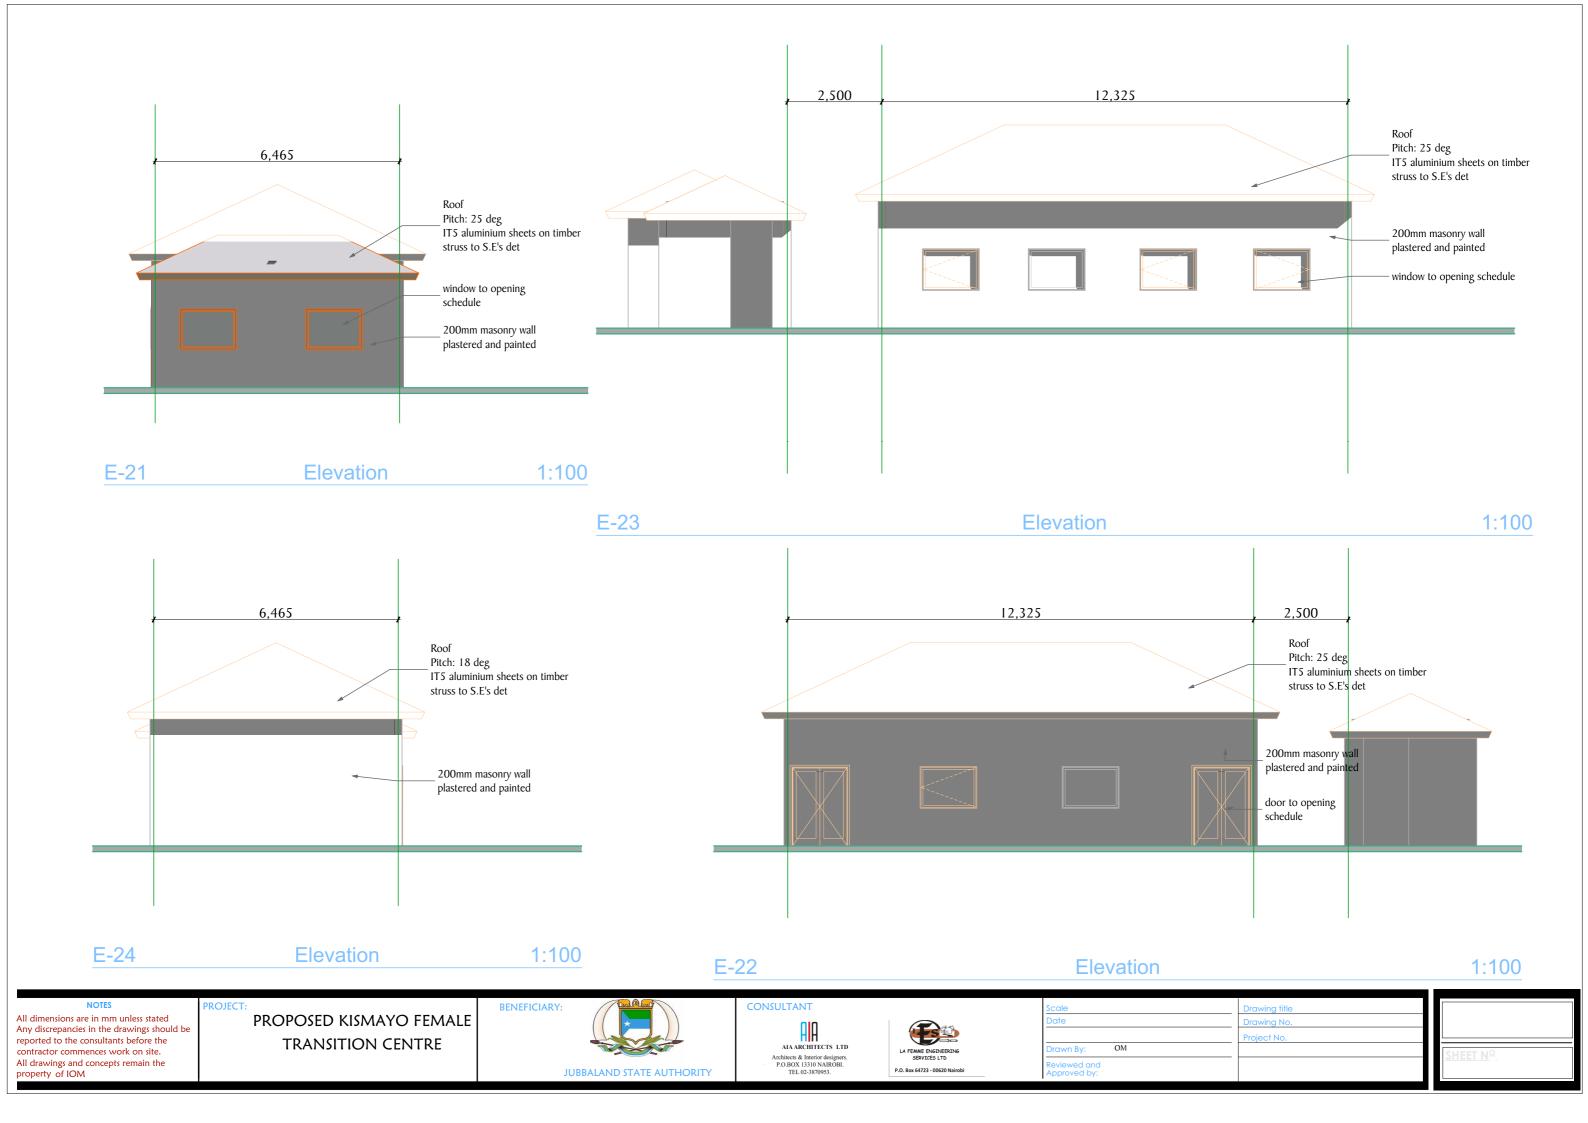

**Building Section** 

All dimensions are in mm unless stated Any discrepancies in the drawings should be reported to the consultants before the contractor commences work on site. All drawings and concepts remain the property of IOM PROPOSED KISMAYO FEMALE
TRANSITION CENTRE

## 0. Ground Floor (7)

Roof
Pitch 25 deg
IT5 aluminium sheets
on timber struss to S.E's det

400mm RC beam to S.E's det

Masonry wall, plastered and
painted to arch's approval

150mm RC slab on 1000 g dpm
on murram blinding on well compacted
hardcore, min 300mm, to s.e's det