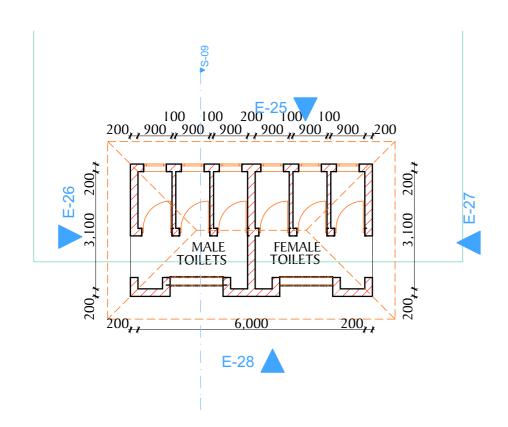

Roof
Pitch: 25 deg
IT5 aluminium sheets on timber struss to S.E's det

200mm masonry wall plastered and painted

E-25 Elevation 1:100

E-26 Elevation 1:100

E-27 Elevation 1:100

E-28 Elevation 1:100

S-09 Building Section 1:100

NOTE

All dimensions are in mm unless stated Any discrepancies in the drawings should be reported to the consultants before the contractor commences work on site. All drawings and concepts remain the property of IOM

,000

1,500

009

PROPOSED KISMAYO FEMALE TRANSITION CENTRE

RC foundation to s.e's det

JUBBALAND STATE AUTHORITY

1:100

| Scale 1:100                  | Drawing title TOILETS |
|------------------------------|-----------------------|
| Date SEPTEMBER 2018          | Drawing No.           |
|                              | Project No.           |
| Drawn By: OM                 |                       |
| Reviewed and<br>Approved by: |                       |