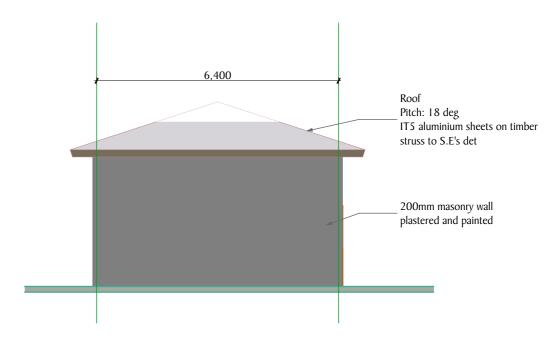

Elevation

E-17

Roof
Pitch: 18 deg
IT5 aluminium sheets on timber struss to S.E's det

window opening schedule
200mm masonry wall
plastered and painted

E-20 Elevation 1:100

E-19 Elevation 1:100

NOTES

All dimensions are in mm unless stated Any discrepancies in the drawings should be reported to the consultants before the contractor commences work on site. All drawings and concepts remain the property of IOM

PROPOSED KISMAYO FEMALE
TRANSITION CENTRE

E-18

| Scale 1:100                  | Drawing title Elevations |
|------------------------------|--------------------------|
| Date September 2018          | Drawing No.              |
|                              | Project No.              |
| Drawn By: OM                 |                          |
| Reviewed and<br>Approved by: |                          |