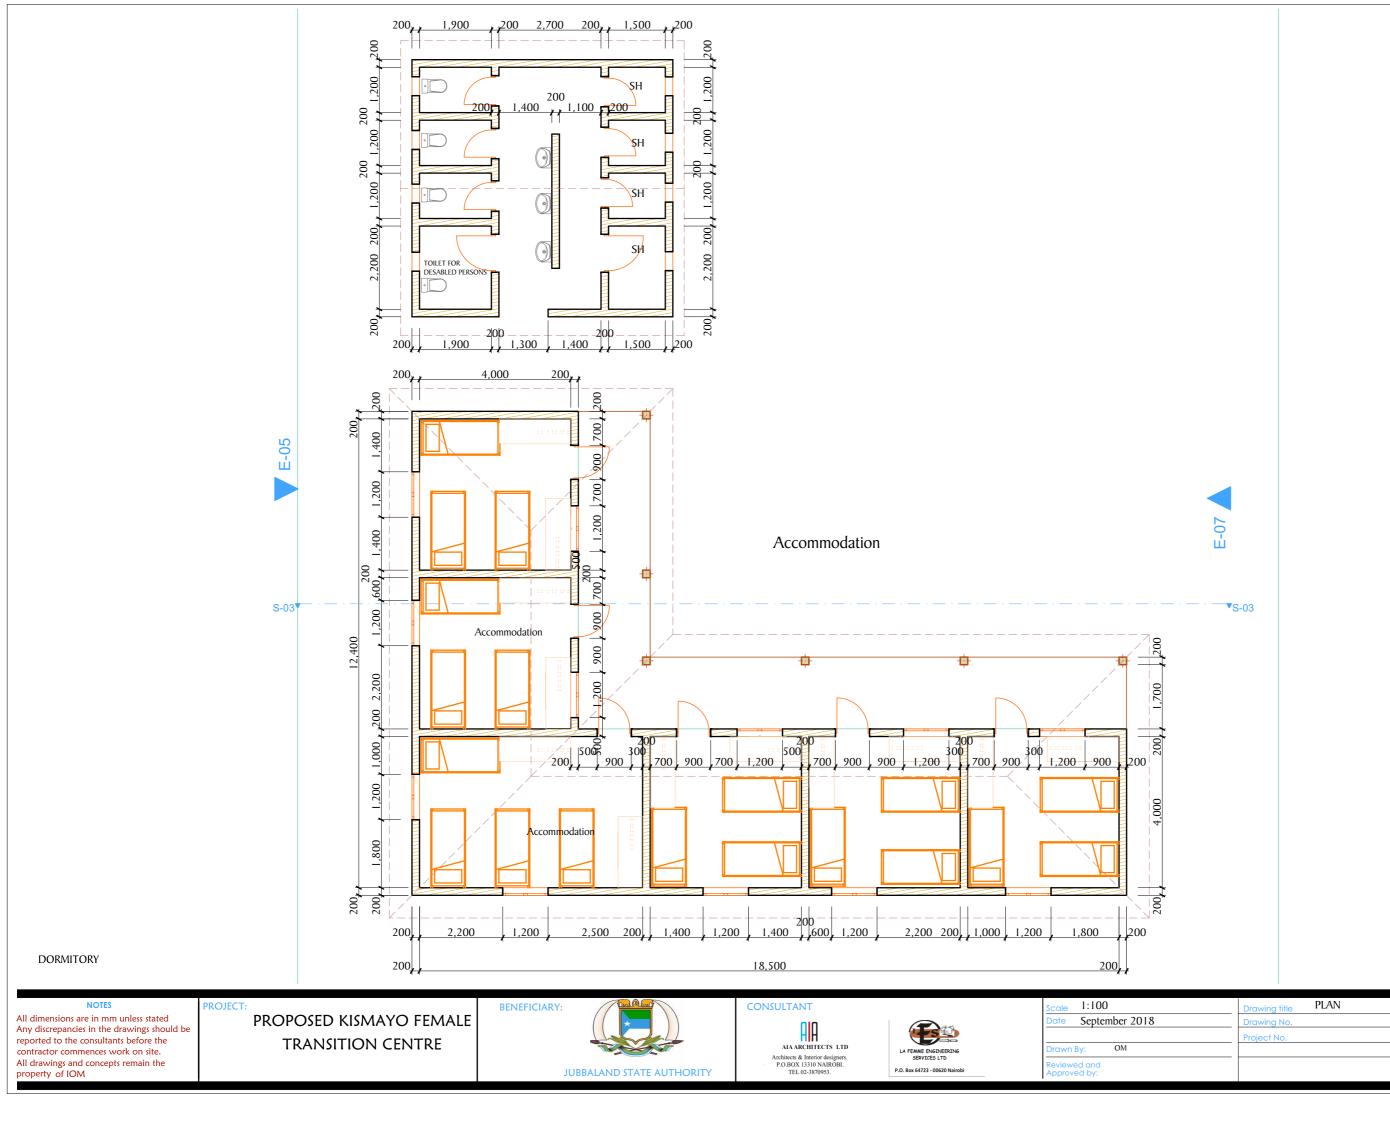

0. Ground Floor (8) 1:100

NOTE

All dimensions are in mm unless stated Any discrepancies in the drawings should be reported to the consultants before the contractor commences work on site. All drawings and concepts remain the property of IOM

PROPOSED KISMAYO FEMALE TRANSITION CENTRE

AIA ARCHITECTS LTD
Architects & Interior designers.
P.O.BOX 13310 NAIROBI.
TEL 02-3870953.

| Scale 1:100                  | Drawing title Plan |
|------------------------------|--------------------|
| Date September 2018          | Drawing No.        |
|                              | Project No.        |
| Drawn By: OM                 |                    |
| Reviewed and<br>Approved by: |                    |

JUBBALAND STATE AUTHORITY

| Scale 1:100                  | Drawing title Plan |
|------------------------------|--------------------|
| Date September 2018          | Drawing No.        |
|                              | Project No.        |
| Drawn By: OM                 |                    |
| Reviewed and<br>Approved by: |                    |