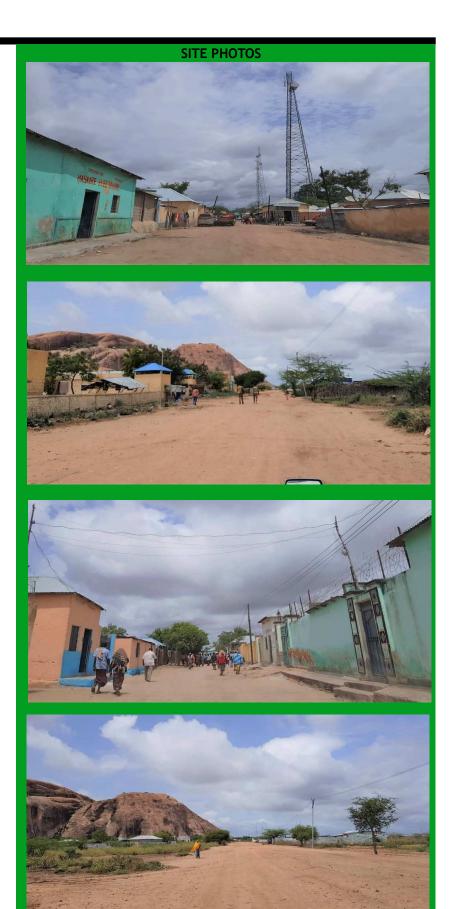

| SCALE   | NTS     |             | DRAWING TITL | E: |
|---------|---------|-------------|--------------|----|
| DATE    | APRIL 2 | 018         | SITE PHOTOS  |    |
|         |         |             | DRAWING Nº:  |    |
| DRAWN   | 3Y:     | E.ABDIRISAK | PROJECT Nº:  | _  |
|         | D BY:   | E. Mohamed  | IOM GRANT №  |    |
| KEVIEWE |         |             |              |    |

DRAWING TITLE:
SITE PHOTOS
DRAWING Nº: PROJECT No:

SITE PHOTOS

SHEET Nº: 04/07

PROPOSED INSTALLATION OF STREETLIGHTS ALONG HOSPITAL &

PROJECT.

SUQYARAHA ROAD --BURHAKABA DISTRICT-

| SCALE            | NTS     |                        | DRAV  |
|------------------|---------|------------------------|-------|
| DATE             | APRIL 2 | 2018                   | ROAD  |
|                  |         |                        | DRAW  |
|                  |         |                        |       |
|                  |         |                        | PRO.J |
| DRAWN            | BY:     | E.ABDIRISAK            | PROJ  |
| DRAWN<br>REVIEWE |         | E.ABDIRISAK E. Mohamed | PROJ  |