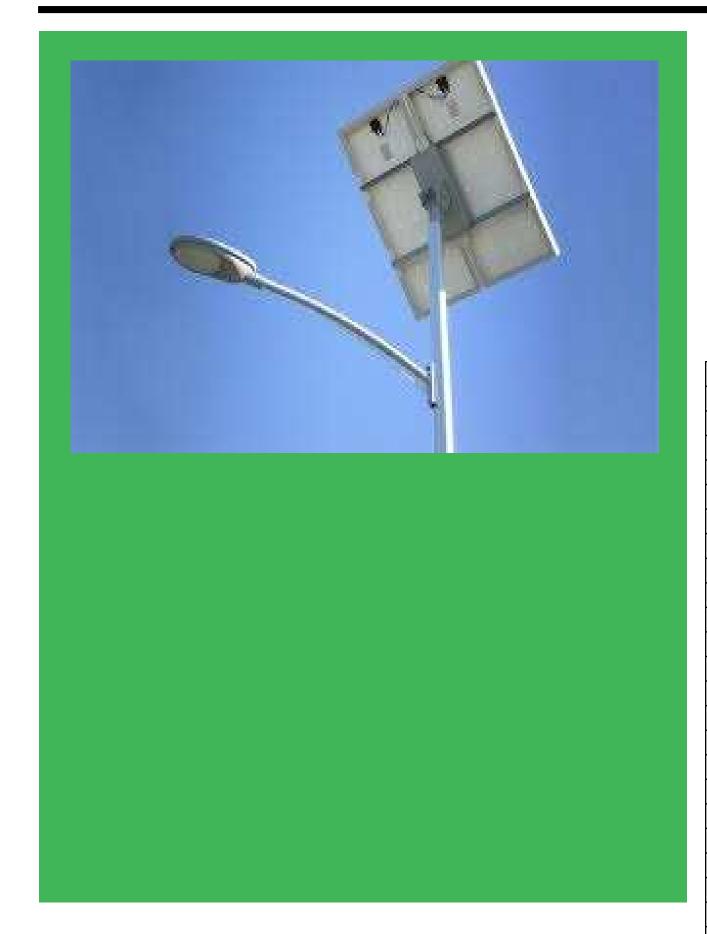

| S                 | OLAR LAMP                | 60W SINGLE LED SOLAR STREET LIGHT SYSTEM SPECIFICATION |
|-------------------|--------------------------|--------------------------------------------------------|
| ORDINAL<br>NUMBER | COMPONENTS               | PARAMETER GENERAL SITUATION                            |
| 01                | SOLAR PANEL              | 200W*1PC. MONO/POLYCRYSTALLINE SILICON                 |
| 02                | BATTERY                  | 12V/250AH*1-PC. GEL STORAGE BATTERY                    |
| 03                | LIGHT SOURCE SOCKET      | 60WATTS ( LED ) * ONE(1) PC.                           |
| 04                | CONTROLLER               | 24VOLTS/20AMPERES                                      |
| 05                | TEMPERATURE              | -40 - 50 DEGREE CELSIUS                                |
| 06                | LIGHTING TIME            | 3 RAINY DAYS, EVERYDAY 12 HOURS                        |
| 07                | HEIGHT                   | EIGHT METERS (8M)                                      |
| 08                | BATTERY BOX (PLASTIC)    | ONE(1) SET ( TO BE PUT UNDERGROUND )                   |
| 09                | ACCESSORIES, CABLE, ETC. | ONE(1) SET                                             |