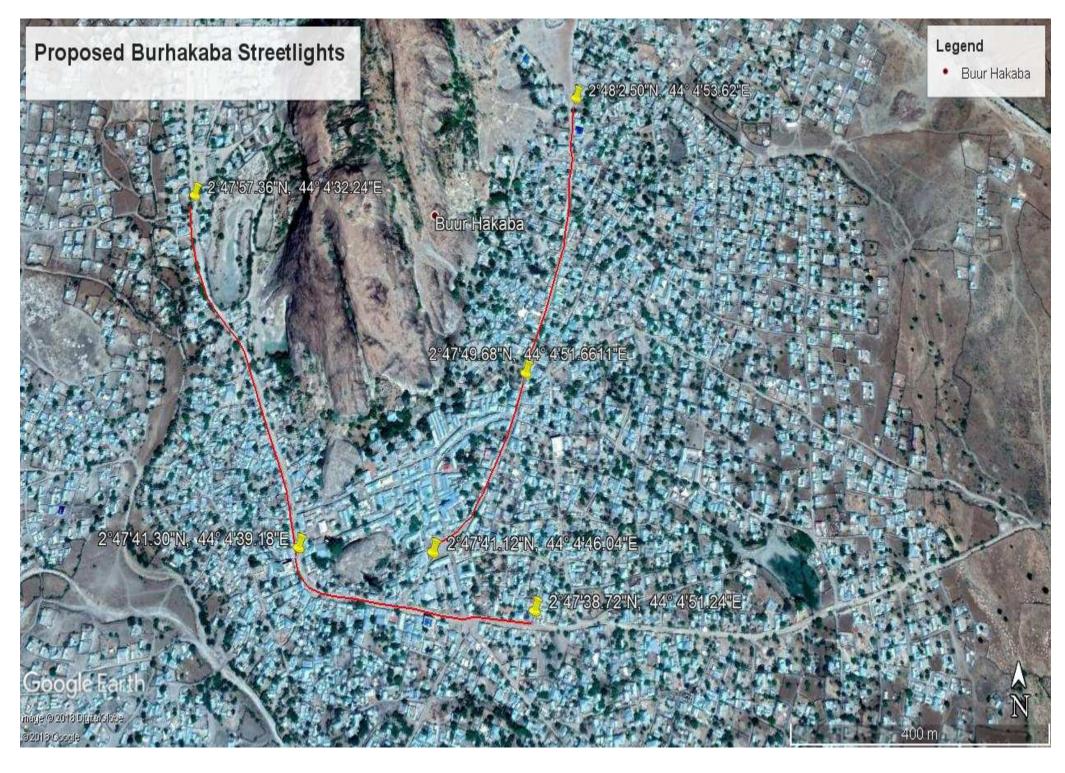

#### HOSPITAL ROAD:

| LABEL:                                                           | LOCATION:             |
|------------------------------------------------------------------|-----------------------|
| N 02 <sup>0</sup> 47' 38.7531"<br>E 044 <sup>0</sup> 4' 51.2481" | Point A - Start Point |
| B N 02º 47' 41.3556"<br>E 044º 4' 39.1676"                       | Point B - Mid Point   |
| N 02° 47' 57.3639"<br>E 044° 4' 32.2408"                         | Point C - End Point   |

SUQYARAHA ROAD:

| LABEL: |                                                                 | LOCATION:             |
|--------|-----------------------------------------------------------------|-----------------------|
| Α      | N 02 <sup>0</sup> 48' 2.4970"<br>E 044 <sup>0</sup> 4' 53.6158" | Point A - Start Point |
| В      | N 02º 47' 49.68"<br>E 044º 4' 51.6611"                          | Point B - Mid Point   |
| С      | N 02 <sup>0</sup> 47' 41.1806"<br>E 44 <sup>0</sup> 4' 46.0378" | Point C - End Point   |

PROJECT LIMITS(Length = 2.5 Kilometers)

PROJECT.

PROPOSED INSTALLATION OF STREETLIGHTS ALONG HOSPITAL & SUQYARAHA ROAD --BURHAKABA DISTRICT-

| SCALE NTS                           |              | DRAWING TITLE:               |
|-------------------------------------|--------------|------------------------------|
| DATE APRIL                          | 2018         | SITE ANALYSIS                |
|                                     |              | DRAWING Nº:                  |
|                                     |              |                              |
| DD AMAIN DV.                        | E ADDIDICAL/ | PROJECT Nº:                  |
| DRAWN BY:                           | E.ABDIRISAK  | _                            |
| DRAWN BY: REVIEWED BY: APPROVED BY: | E. Mohamed   | PROJECT Nº:<br>IOM GRANT Nº: |