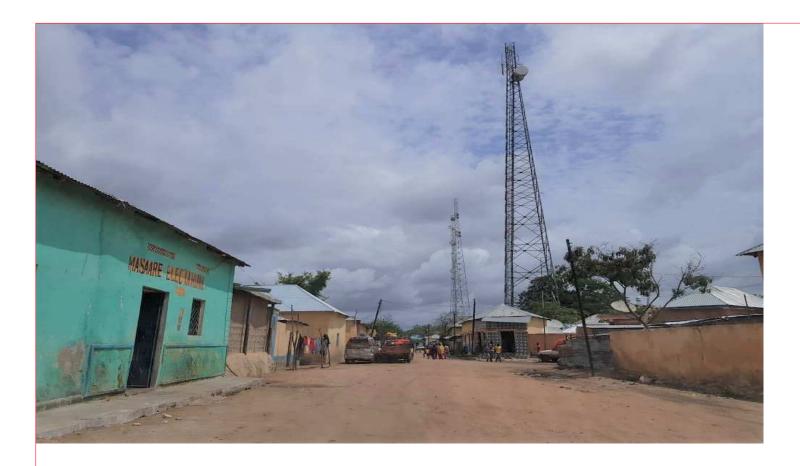

| SCALE   | NTS     |             | DRAWING TITL | E: |
|---------|---------|-------------|--------------|----|
| DATE    | APRIL 2 | 018         | SITE PHOTOS  |    |
|         |         |             | DRAWING Nº:  |    |
| DRAWN   | 3Y:     | E.ABDIRISAK | PROJECT Nº:  | _  |
|         | D BY:   | E. Mohamed  | IOM GRANT №  |    |
| KEVIEWE |         |             |              |    |

DRAWING TITLE:
SITE PHOTOS
DRAWING Nº: PROJECT No:

SITE PHOTOS

SHEET Nº: 04/07

PROPOSED INSTALLATION OF STREETLIGHTS ALONG HOSPITAL &

PROJECT.

SUQYARAHA ROAD --BURHAKABA DISTRICT-

| SCALE            | NTS     |                        | DRAV  |
|------------------|---------|------------------------|-------|
| DATE             | APRIL 2 | 2018                   | ROAD  |
|                  |         |                        | DRAW  |
|                  |         |                        |       |
|                  |         |                        | PRO.J |
| DRAWN            | BY:     | E.ABDIRISAK            | PROJ  |
| DRAWN<br>REVIEWE |         | E.ABDIRISAK E. Mohamed | PROJ  |