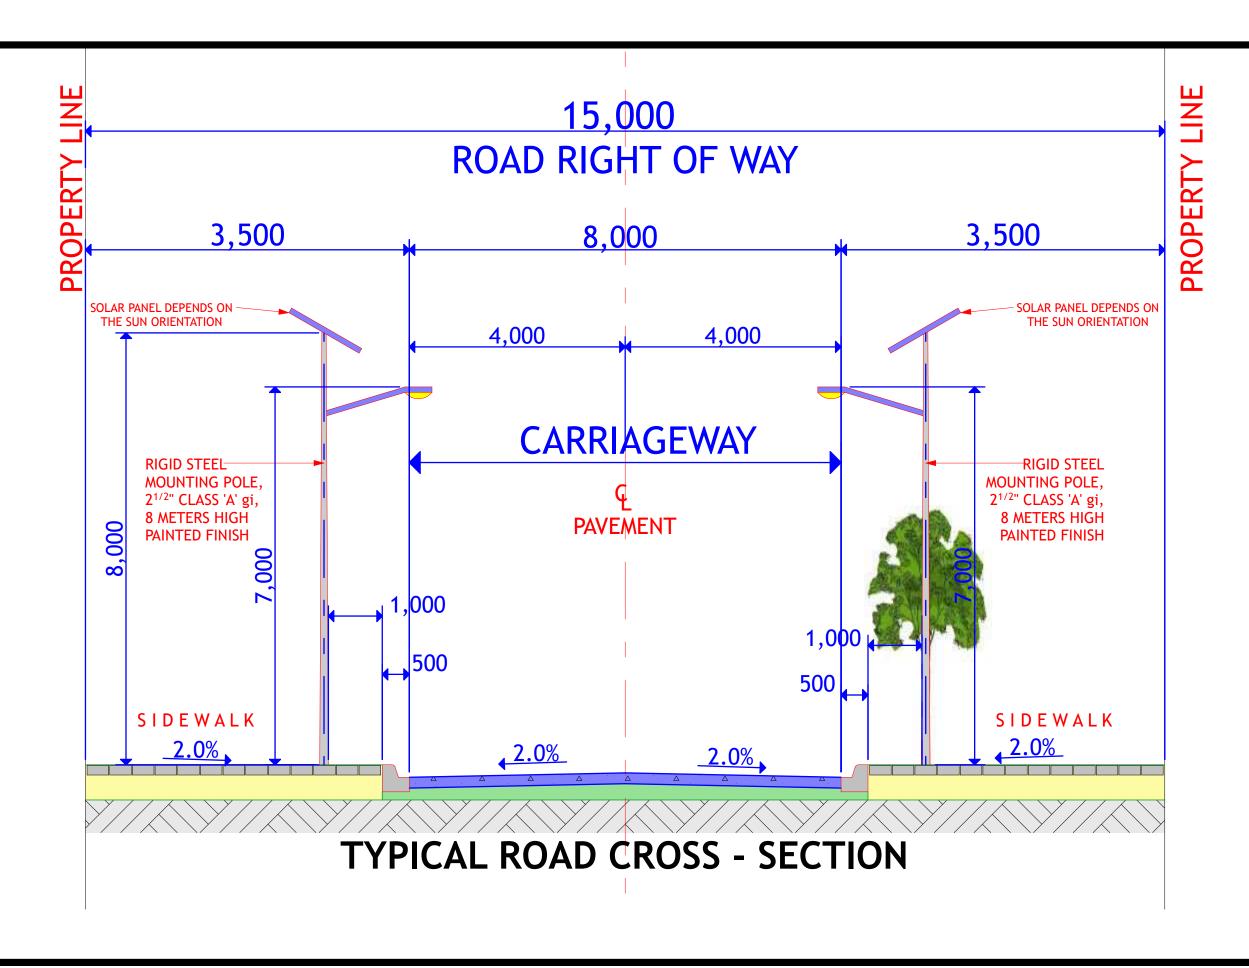

| ING TITLE: CROSS-SECTION  | ROAD CROSS-SECTION |
|---------------------------|--------------------|
| <u>ING Nº:</u><br>ECT Nº: | SHEET Nº:          |
| RANT Nº:                  | 06/07              |