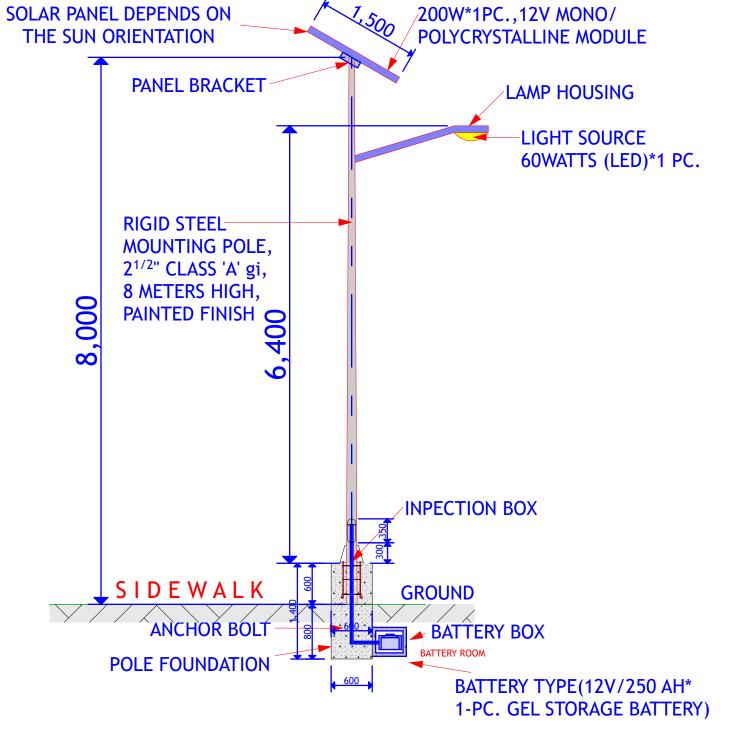

| S                 | OLAR LAMP                | 60W SINGLE LED SOLAR STREET LIGHT SYSTEM SPECIFICATION |
|-------------------|--------------------------|--------------------------------------------------------|
| ORDINAL<br>NUMBER | COMPONENTS               | PARAMETER GENERAL SITUATION                            |
| 01                | SOLAR PANEL              | 200W*1PC. MONO/POLYCRYSTALLINE SILICON                 |
| 02                | BATTERY                  | 12V/250AH*1-PC. GEL STORAGE BATTERY                    |
| 03                | LIGHT SOURCE SOCKET      | 60WATTS ( LED ) * ONE(1) PC.                           |
| 04                | CONTROLLER               | 24VOLTS/20AMPERES                                      |
| 05                | TEMPERATURE              | -40 - 50 DEGREE CELSIUS                                |
| 06                | LIGHTING TIME            | 3 RAINY DAYS, EVERYDAY 12 HOURS                        |
| 07                | HEIGHT                   | EIGHT METERS (8M)                                      |
| 08                | BATTERY BOX (PLASTIC)    | ONE(1) SET ( TO BE PUT UNDERGROUND )                   |
| 09                | ACCESSORIES, CABLE, ETC. | ONE(1) SET                                             |

### (INSTALLATION DETAILS)

PROJECT.

PROPOSED INSTALLATION OF STREETLIGHTS ALONG HOSPITAL & SUQYARAHA ROAD --BURHAKABA DISTRICT-

| SCALE   | NTS     |             |  |
|---------|---------|-------------|--|
| DATE    | APRIL : | 2018        |  |
|         |         |             |  |
|         |         |             |  |
|         |         |             |  |
| DRAWN B | SY:     | E.ABDIRISAK |  |

APPROVED BY: E. ADNAN

| RAWING TITLE:           |                 |
|-------------------------|-----------------|
| ETAILS & SPECIFICATIONS | DETAILS & SPECS |
| RAWING Nº:              |                 |
| ROJECT Nº:              | SHEET Nº:       |
| ROJECT N                | 07/07           |