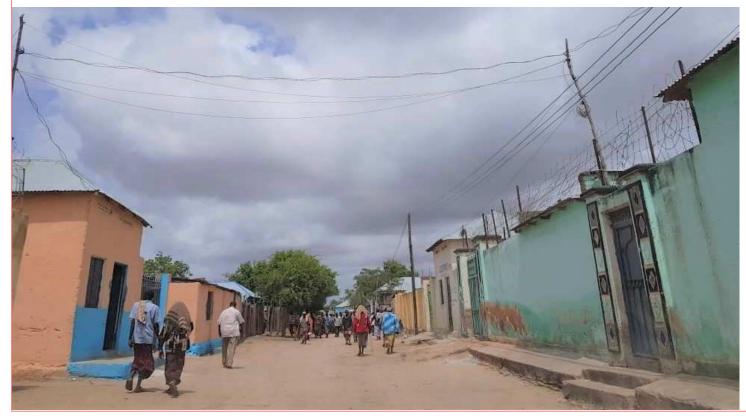

| SCALE   | NTS     |             | DRAWING TITL | E: |
|---------|---------|-------------|--------------|----|
| DATE    | APRIL 2 | 018         | SITE PHOTOS  |    |
|         |         |             | DRAWING Nº:  |    |
| DRAWN   | 3Y:     | E.ABDIRISAK | PROJECT Nº:  | _  |
|         | D BY:   | E. Mohamed  | IOM GRANT №  |    |
| KEVIEWE |         |             |              |    |

DRAWING TITLE:
SITE PHOTOS
DRAWING Nº: PROJECT No:

SITE PHOTOS

SHEET Nº: 04/07

PROPOSED INSTALLATION OF STREETLIGHTS ALONG HOSPITAL &

PROJECT.

SUQYARAHA ROAD --BURHAKABA DISTRICT-

| SCALE            | NTS     |                        | DRAV  |
|------------------|---------|------------------------|-------|
| DATE             | APRIL 2 | 2018                   | ROAD  |
|                  |         |                        | DRAW  |
|                  |         |                        |       |
|                  |         |                        | PRO.J |
| DRAWN            | BY:     | E.ABDIRISAK            | PROJ  |
| DRAWN<br>REVIEWE |         | E.ABDIRISAK E. Mohamed | PROJ  |