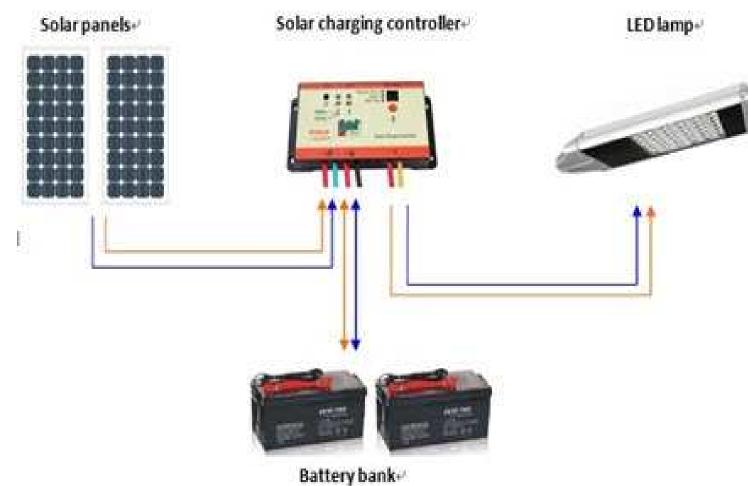

| S                 | OLAR LAMP                | 60W SINGLE LED SOLAR STREET LIGHT SYSTEM SPECIFICATION |
|-------------------|--------------------------|--------------------------------------------------------|
| ORDINAL<br>NUMBER | COMPONENTS               | PARAMETER GENERAL SITUATION                            |
| 01                | SOLAR PANEL              | 200W*1PC. MONO/POLYCRYSTALLINE SILICON                 |
| 02                | BATTERY                  | 12V/250AH*1-PC. GEL STORAGE BATTERY                    |
| 03                | LIGHT SOURCE SOCKET      | 60WATTS ( LED ) * ONE(1) PC.                           |
| 04                | CONTROLLER               | 24VOLTS/20AMPERES                                      |
| 05                | TEMPERATURE              | -40 - 50 DEGREE CELSIUS                                |
| 06                | LIGHTING TIME            | 3 RAINY DAYS, EVERYDAY 12 HOURS                        |
| 07                | HEIGHT                   | EIGHT METERS (8M)                                      |
| 08                | BATTERY BOX (PLASTIC)    | ONE(1) SET ( TO BE PUT UNDERGROUND )                   |
| 09                | ACCESSORIES, CABLE, ETC. | ONE(1) SET                                             |