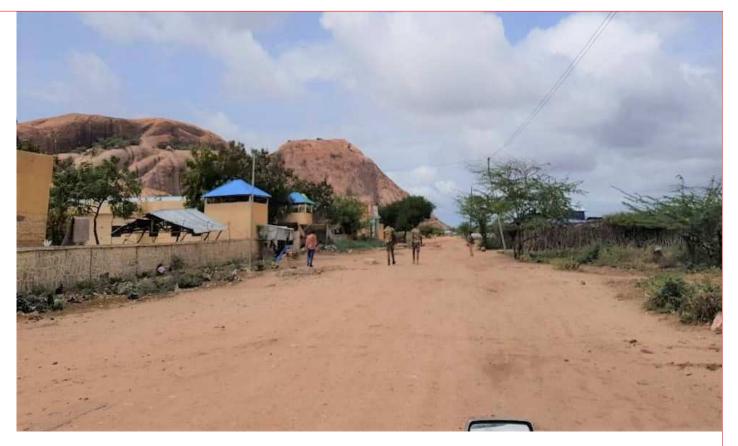

| SCALE   | NTS     |             | DRAWING TITL | E: |
|---------|---------|-------------|--------------|----|
| DATE    | APRIL 2 | 018         | SITE PHOTOS  |    |
|         |         |             | DRAWING Nº:  |    |
| DRAWN   | 3Y:     | E.ABDIRISAK | PROJECT Nº:  | _  |
|         | D BY:   | E. Mohamed  | IOM GRANT №  |    |
| KEVIEWE |         |             |              |    |

DRAWING TITLE:
SITE PHOTOS
DRAWING Nº: PROJECT No:

SITE PHOTOS

SHEET Nº: 04/07

PROPOSED INSTALLATION OF STREETLIGHTS ALONG HOSPITAL &

PROJECT.

SUQYARAHA ROAD --BURHAKABA DISTRICT-

| SCALE            | NTS     |                        | DRAV  |
|------------------|---------|------------------------|-------|
| DATE             | APRIL 2 | 2018                   | ROAD  |
|                  |         |                        | DRAW  |
|                  |         |                        |       |
|                  |         |                        | PRO.J |
| DRAWN            | BY:     | E.ABDIRISAK            | PROJ  |
| DRAWN<br>REVIEWE |         | E.ABDIRISAK E. Mohamed | PROJ  |