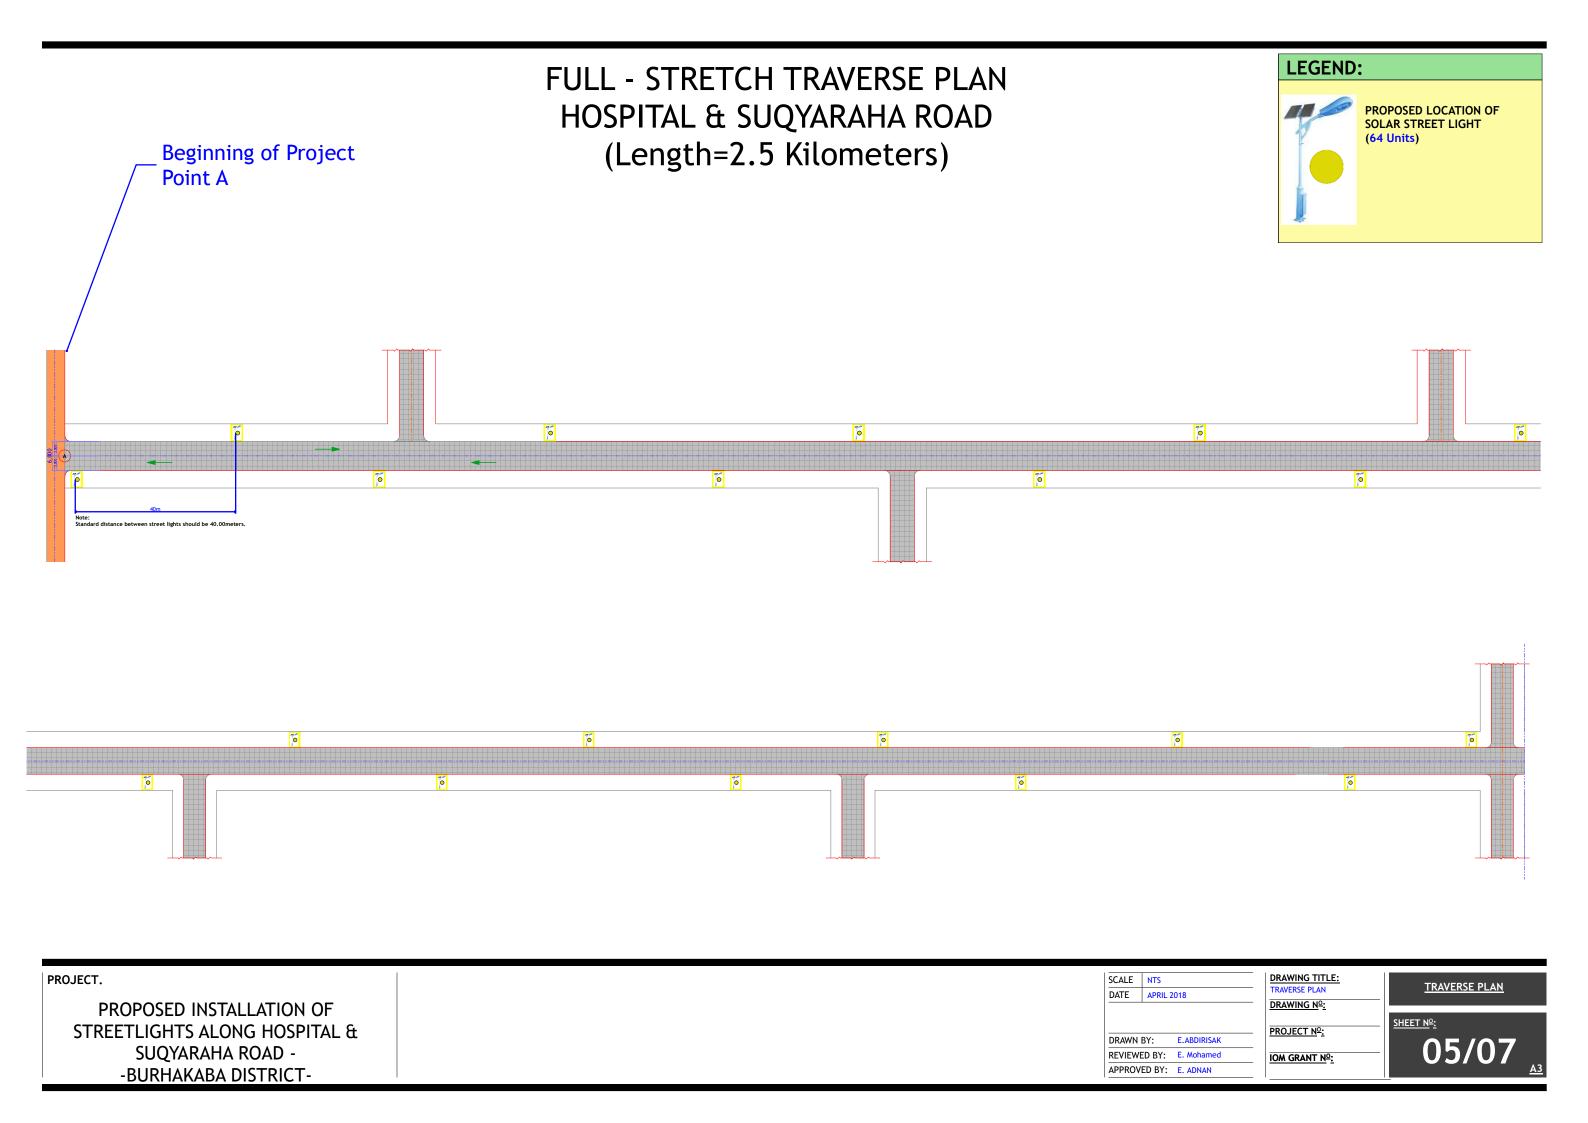

PROJECT LIMITS(Length = 2.5 Kilometers)

PROJECT.

PROPOSED INSTALLATION OF STREETLIGHTS ALONG HOSPITAL & SUQYARAHA ROAD --BURHAKABA DISTRICT-

| SCALE NTS                           |              | DRAWING TITLE:               |
|-------------------------------------|--------------|------------------------------|
| DATE APRIL                          | 2018         | SITE ANALYSIS                |
|                                     |              | DRAWING Nº:                  |
|                                     |              |                              |
| DD AMAIN DV.                        | E ADDIDICAL/ | PROJECT Nº:                  |
| DRAWN BY:                           | E.ABDIRISAK  | _                            |
| DRAWN BY: REVIEWED BY: APPROVED BY: | E. Mohamed   | PROJECT Nº:<br>IOM GRANT Nº: |

| DRAWING TITLE: | 1 |
|----------------|---|
| SITE ANALYSIS  |   |
| DRAWING Nº:    |   |
|                |   |
| PROJECT Nº:    | _ |

SITE ANALYSIS SHEET Nº: 03/07

PROJECT.

PROPOSED INSTALLATION OF STREETLIGHTS ALONG HOSPITAL & SUQYARAHA ROAD --BURHAKABA DISTRICT-