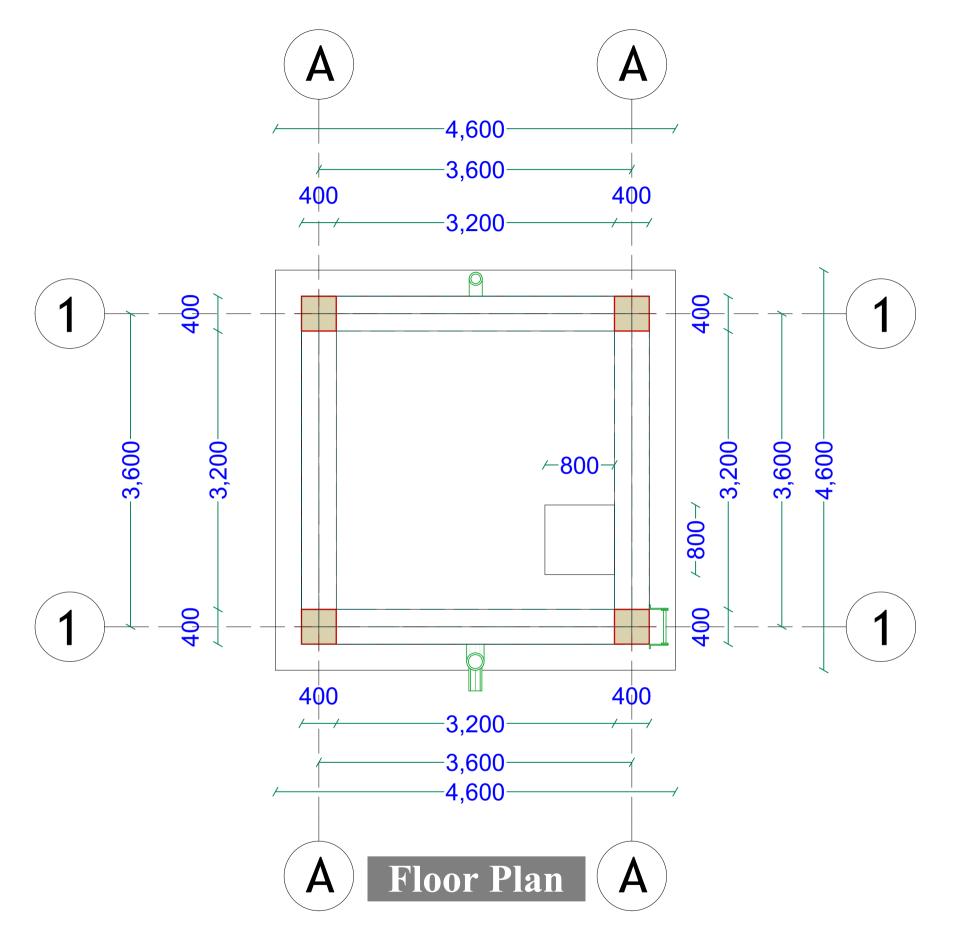

**North Elevation** 







**East Elevation** 

## **West Elevation**

























## PROJECT DETAILS

Client: Implementation Partner:

JUBALAND STATE
-SOMALIA-

FOR MIGRATION (IOM)

Project title:

PROPOSED CONSTRUCTION OF MOTORIZED SHALLOW WELL WITH SOLAR SYSTEM, WATER KIOSK, AND ELEVATED WATER TANK IN -AFMADOW-

3D Projections

Eng. David Wanja

Drawn by:

Eng. Duale Salah

Checked by:

Sheet No.

10

Scale: N/A

Date: June, 2018 ARCHITECTURAL DRAWINGS







Elevation

Side





























## PROJECT DETAILS

Client: Implementation Partner:

JUBALAND STATE
-SOMALIA-

FOR MIGRATION (IOM)

Project title:

PROPOSED CONSTRUCTION OF MOTORIZED SHALLOW WELL WITH SOLAR SYSTEM, WATER KIOSK, AND ELEVATED WATER TANK IN -AFMADOW-

Drawing Tittle:

3D Projections