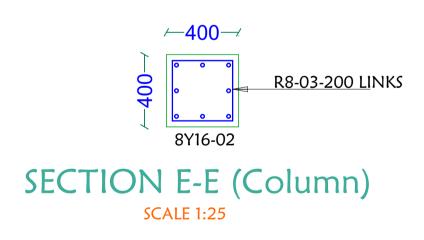

## PROJECT DETAILS

Client: Implementation Partner:

JUBALAND STATE
-SOMALIA-

FOR MIGRATION (IOM)

Project title:

PROPOSED CONSTRUCTION OF MOTORIZED SHALLOW WELL WITH SOLAR SYSTEM, WATER KIOSK, AND ELEVATED WATER TANK IN -AFMADOW-