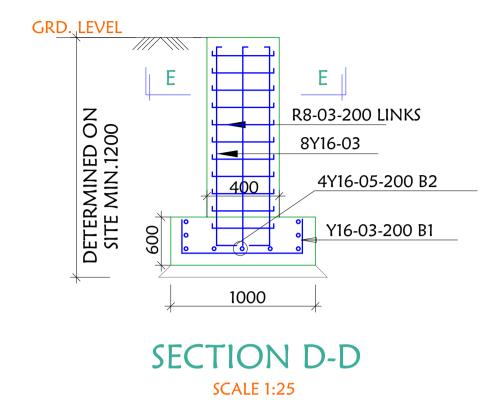

## PROJECT DETAILS

Client: Implementation Partner:

JUBALAND STATE
-SOMALIA-

FOR MIGRATION (IOM)

Project title:

PROPOSED CONSTRUCTION OF MOTORIZED SHALLOW WELL WITH SOLAR SYSTEM, WATER KIOSK, AND ELEVATED WATER TANK IN -AFMADOW-