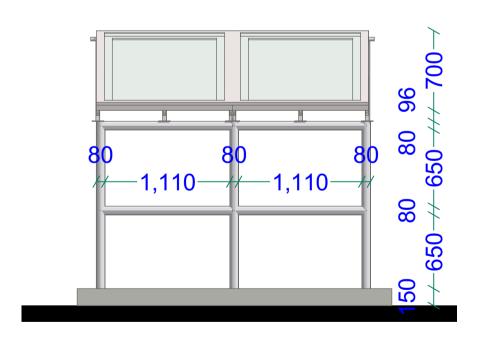

**North Elevation** 







**East Elevation** 

## **West Elevation**

























## PROJECT DETAILS

Client: Implementation Partner:

JUBALAND STATE
-SOMALIA-

FOR MIGRATION (IOM)

Project title:

PROPOSED CONSTRUCTION OF MOTORIZED SHALLOW WELL WITH SOLAR SYSTEM, WATER KIOSK, AND ELEVATED WATER TANK IN -AFMADOW-

3D Projections

Eng. David Wanja

Drawn by:

Eng. Duale Salah

Checked by:

Sheet No.

10

Scale: N/A

Date: June, 2018 ARCHITECTURAL DRAWINGS







Elevation

Side





























## PROJECT DETAILS

Client: Implementation Partner:

JUBALAND STATE
-SOMALIA-

FOR MIGRATION (IOM)

Project title:

PROPOSED CONSTRUCTION OF MOTORIZED SHALLOW WELL WITH SOLAR SYSTEM, WATER KIOSK, AND ELEVATED WATER TANK IN -AFMADOW-

Drawing Tittle:

3D Projections

Reviewed by:

Eng. David Wanja

Scale: N/A

Drawn by:

Eng. Duale Salah

Date: June, 2018

Checked by:

Sheet No.

14

ARCHITECTURAL DRAWINGS