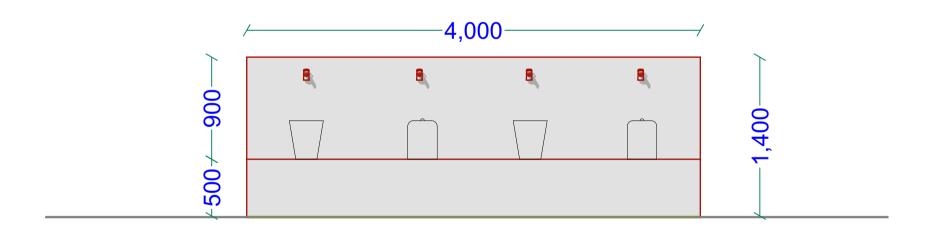

**North Elevation** 







**East Elevation** 

## **West Elevation**

























## PROJECT DETAILS

Client: Implementation Partner:

JUBALAND STATE
-SOMALIA-

FOR MIGRATION (IOM)

Project title:

PROPOSED CONSTRUCTION OF MOTORIZED SHALLOW WELL WITH SOLAR SYSTEM, WATER KIOSK, AND ELEVATED WATER TANK IN -AFMADOW-

3D Projections

Eng. David Wanja

Drawn by:

Eng. Duale Salah

Checked by:

Sheet No.

10

Scale: N/A

Date: June, 2018 ARCHITECTURAL DRAWINGS







Elevation

Side





























## PROJECT DETAILS

Client: Implementation Partner:

JUBALAND STATE
-SOMALIA-

FOR MIGRATION (IOM)

Project title:

PROPOSED CONSTRUCTION OF MOTORIZED SHALLOW WELL WITH SOLAR SYSTEM, WATER KIOSK, AND ELEVATED WATER TANK IN -AFMADOW-

Drawing Tittle:

3D Projections

Reviewed by:

Eng. David Wanja

Scale: N/A

Drawn by:

Eng. Duale Salah

Date: June, 2018

Checked by:

Sheet No.

14

ARCHITECTURAL DRAWINGS