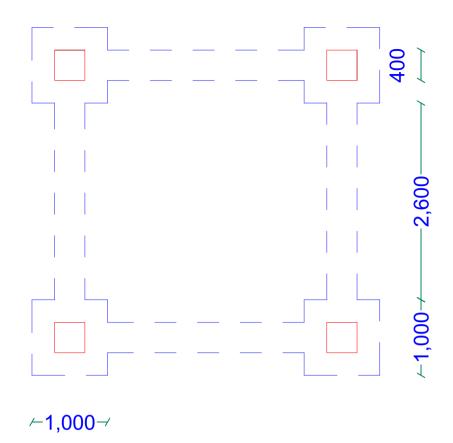

## PROJECT DETAILS

Client: Implementation Partner:

JUBALAND STATE
-SOMALIA-

FOR MIGRATION (IOM)

Project title:

PROPOSED CONSTRUCTION OF MOTORIZED SHALLOW WELL WITH SOLAR SYSTEM, WATER KIOSK, AND ELEVATED WATER TANK IN -AFMADOW-