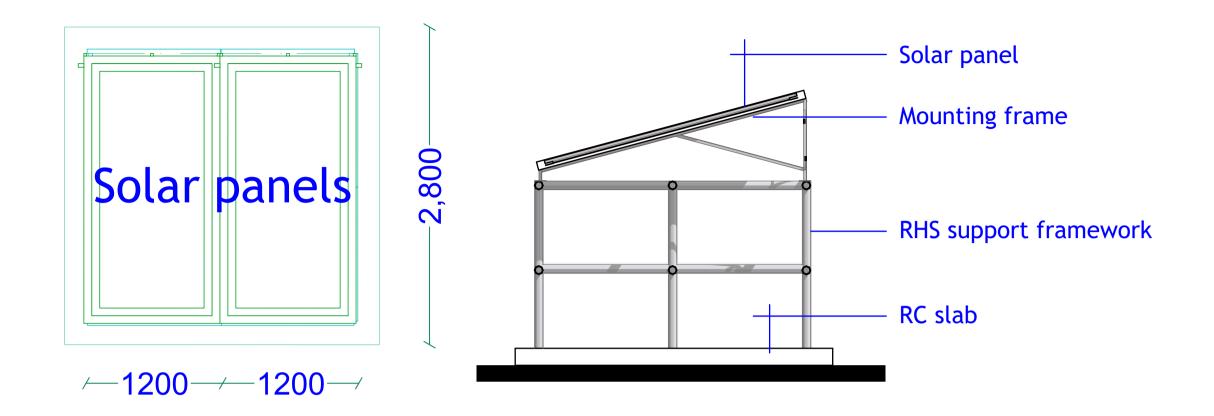

**North Elevation** 







**East Elevation** 

## **West Elevation**

























## PROJECT DETAILS

Client: Implementation Partner:

JUBALAND STATE
-SOMALIA-

FOR MIGRATION (IOM)

Project title:

PROPOSED CONSTRUCTION OF MOTORIZED SHALLOW WELL WITH SOLAR SYSTEM, WATER KIOSK, AND ELEVATED WATER TANK IN -AFMADOW-

3D Projections

Eng. David Wanja

Drawn by:

Eng. Duale Salah

Checked by:

Sheet No.

10

Scale: N/A

Date: June, 2018 ARCHITECTURAL DRAWINGS







Elevation

Side





























## PROJECT DETAILS

Client: Implementation Partner:

JUBALAND STATE
-SOMALIA-

FOR MIGRATION (IOM)

Project title:

PROPOSED CONSTRUCTION OF MOTORIZED SHALLOW WELL WITH SOLAR SYSTEM, WATER KIOSK, AND ELEVATED WATER TANK IN -AFMADOW-

Drawing Tittle:

3D Projections

Reviewed by:

Eng. David Wanja

Scale: N/A

Drawn by:

Eng. Duale Salah

Date: June, 2018

Checked by:

Sheet No.

14

ARCHITECTURAL DRAWINGS