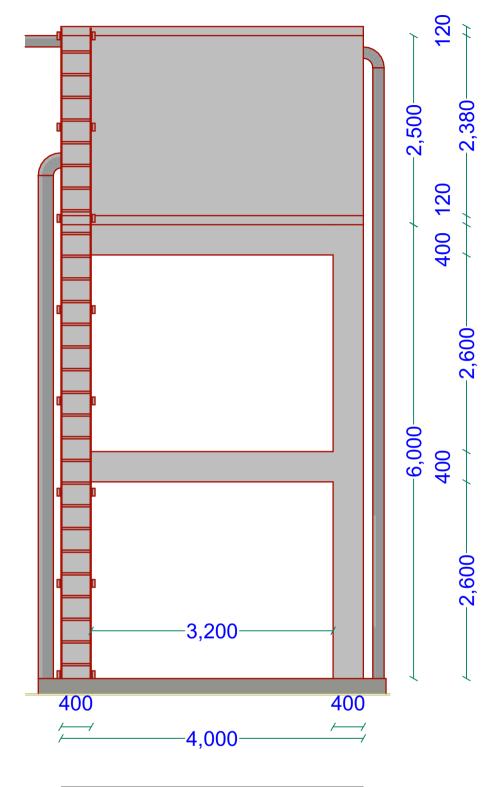

**North Elevation** 







**East Elevation** 

## **West Elevation**

























## PROJECT DETAILS

Client: Implementation Partner:

JUBALAND STATE
-SOMALIA-

FOR MIGRATION (IOM)

Project title:

PROPOSED CONSTRUCTION OF MOTORIZED SHALLOW WELL WITH SOLAR SYSTEM, WATER KIOSK, AND ELEVATED WATER TANK IN -AFMADOW-

3D Projections

Eng. David Wanja

Drawn by:

Eng. Duale Salah

Checked by:

Sheet No.

10

Scale: N/A

Date: June, 2018 ARCHITECTURAL DRAWINGS







Elevation

Side





























## PROJECT DETAILS

Client: Implementation Partner:

JUBALAND STATE
-SOMALIA-

FOR MIGRATION (IOM)

Project title:

PROPOSED CONSTRUCTION OF MOTORIZED SHALLOW WELL WITH SOLAR SYSTEM, WATER KIOSK, AND ELEVATED WATER TANK IN -AFMADOW-

Drawing Tittle:

3D Projections

Reviewed by:

Eng. David Wanja