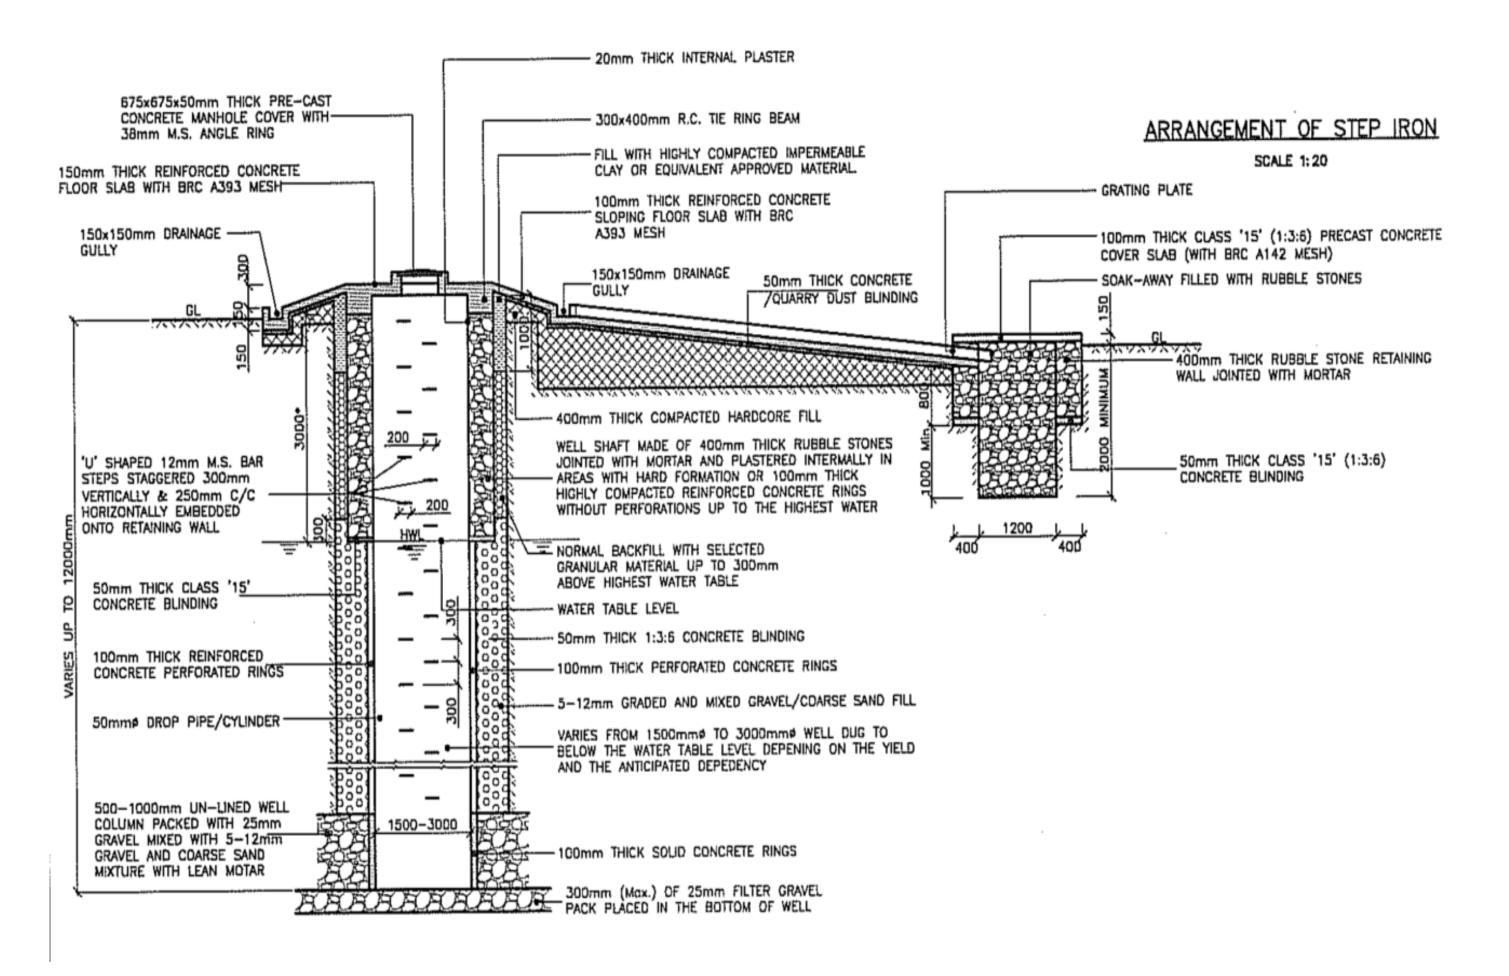

**North Elevation** 







**East Elevation** 

## **West Elevation**

























## PROJECT DETAILS

Client: Implementation Partner:

JUBALAND STATE
-SOMALIA-

FOR MIGRATION (IOM)

Project title:

PROPOSED CONSTRUCTION OF MOTORIZED SHALLOW WELL WITH SOLAR SYSTEM, WATER KIOSK, AND ELEVATED WATER TANK IN -AFMADOW-

3D Projections

Eng. David Wanja

Drawn by:

Eng. Duale Salah

Checked by:

Sheet No.

10

Scale: N/A

Date: June, 2018 ARCHITECTURAL DRAWINGS







Elevation

Side





























## PROJECT DETAILS

Client: Implementation Partner:

JUBALAND STATE
-SOMALIA-

FOR MIGRATION (IOM)

Project title:

PROPOSED CONSTRUCTION OF MOTORIZED SHALLOW WELL WITH SOLAR SYSTEM, WATER KIOSK, AND ELEVATED WATER TANK IN -AFMADOW-

Drawing Tittle:

3D Projectio