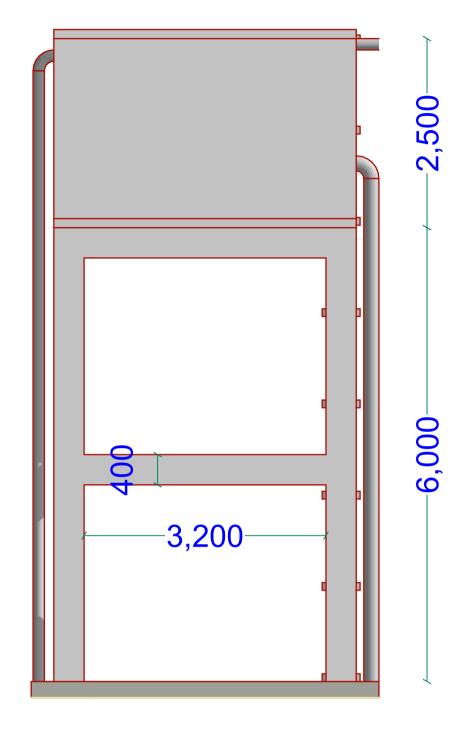

3D Projections

Eng. David Wanja

Drawn by:

Eng. Duale Salah

Checked by:

Sheet No.

10

Scale: N/A

Date: June, 2018 ARCHITECTURAL DRAWINGS

Elevation

Side