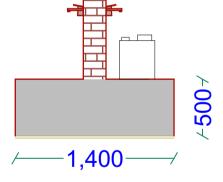

**North Elevation** 







**East Elevation** 

## **West Elevation**

























## PROJECT DETAILS

Client: Implementation Partner:

JUBALAND STATE
-SOMALIA-

FOR MIGRATION (IOM)

Project title:

PROPOSED CONSTRUCTION OF MOTORIZED SHALLOW WELL WITH SOLAR SYSTEM, WATER KIOSK, AND ELEVATED WATER TANK IN -AFMADOW-

3D Projections

Eng. David Wanja

Drawn by:

Eng. Duale Salah

Checked by:

Sheet No.

10

Scale: N/A

Date: June, 2018 ARCHITECTURAL DRAWINGS







Elevation

Side





























## PROJECT DETAILS

Client: Implementation Partner:

JUBALAND STATE
-SOMALIA-

FOR MIGRATION (IOM)

Project title:

PROPOSED CONSTRUCTION OF MOTORIZED SHALLOW WELL WITH SOLAR SYSTEM, WATER KIOSK, AND ELEVATED WATER TANK IN -AFMADOW-

Drawing Tittle:

3D Projections

Reviewed by:

Eng. David Wanja

Scale: N/A

Drawn by:

Eng. Duale Salah

Date: June, 2018

Checked by:

Sheet No.

14

ARCHITECTURAL DRAWINGS