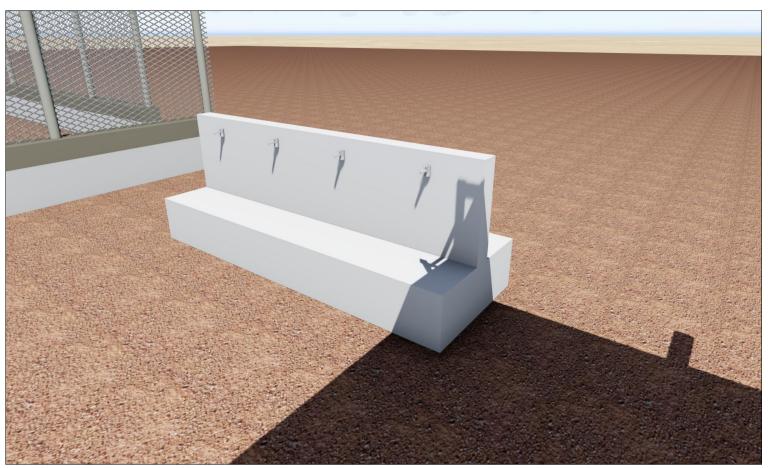

## PROJECT DETAILS

Client: Implementation Partner:

JUBALAND STATE
-SOMALIA-

FOR MIGRATION (IOM)

Project title:

PROPOSED CONSTRUCTION OF MOTORIZED SHALLOW WELL WITH SOLAR SYSTEM, WATER KIOSK, AND ELEVATED WATER TANK IN -AFMADOW-