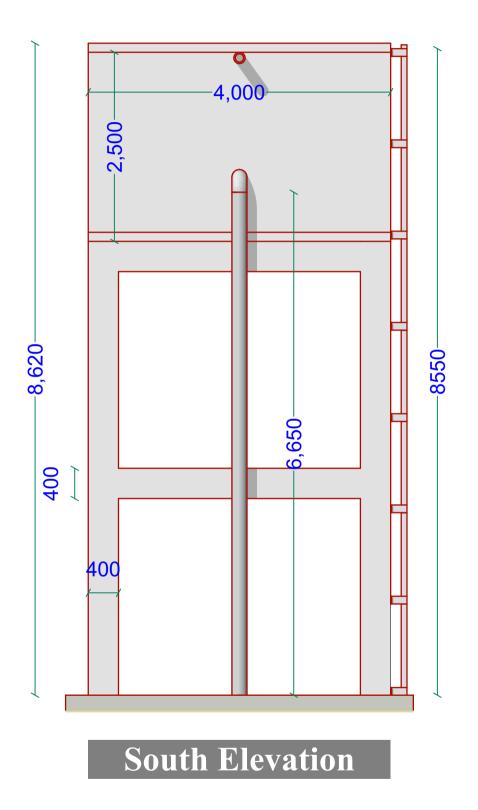

**North Elevation** 







**East Elevation** 

## **West Elevation**

























## PROJECT DETAILS

Client: Implementation Partner:

JUBALAND STATE
-SOMALIA-

FOR MIGRATION (IOM)

Project title:

PROPOSED CONSTRUCTION OF MOTORIZED SHALLOW WELL WITH SOLAR SYSTEM, WATER KIOSK, AND ELEVATED WATER TANK IN -AFMADOW-

3D Projections

Eng. David Wanja

Drawn by:

Eng. Duale Salah

Checked by:

Sheet No.

10

Scale: N/A

Date: June, 2018 ARCHITECTURAL DRAWINGS







Elevation

Side





























## PROJECT DETAILS

Client: Implementation Partner:

JUBALAND STATE
-SOMALIA-

FOR MIGRATION (IOM)

Project title:

PROPOSED CONSTRUCTION OF MOTORIZED SHALLOW WELL WITH SOLAR SYSTEM, WATER KIOSK, AND ELEVATED WATER TANK IN -AFMADOW-

Drawing Tittle:

3D Projections

Revi