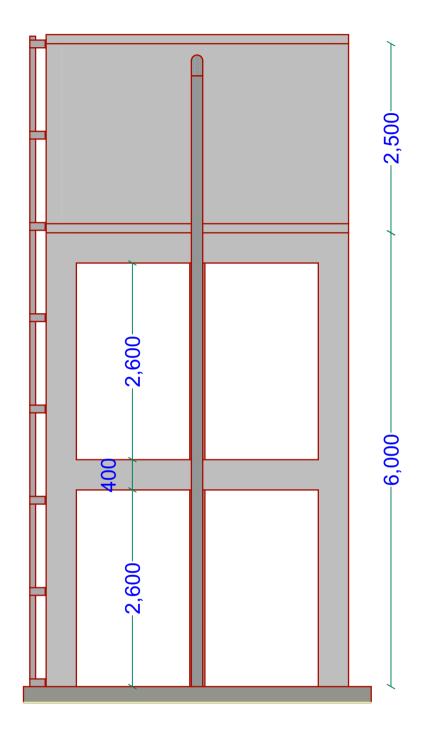

**North Elevation** 







**East Elevation** 

## **West Elevation**

























## PROJECT DETAILS

Client: Implementation Partner:

JUBALAND STATE
-SOMALIA-

FOR MIGRATION (IOM)

Project title:

PROPOSED CONSTRUCTION OF MOTORIZED SHALLOW WELL WITH SOLAR SYSTEM, WATER KIOSK, AND ELEVATED WATER TANK IN -AFMADOW-

3D Projections

Eng. David Wanja

Drawn by:

Eng. Duale Salah

Checked by:

Sheet No.

10

Scale: N/A

Date: June, 2018 ARCHITECTURAL DRAWINGS







Elevation

Side





























## PROJECT DETAILS

Client: Implementation Partner:

JUBALAND STATE
-SOMALIA-

FOR MIGRATION (IOM)

Project title:

PROPOSED CONSTRUCTION OF MOTORIZED SHALLOW WELL WITH SOLAR SYSTEM, WATER KIOSK, AND ELEVATED WATER TANK IN -AFMADOW-

Drawing Tittle:

3D Projections

Review