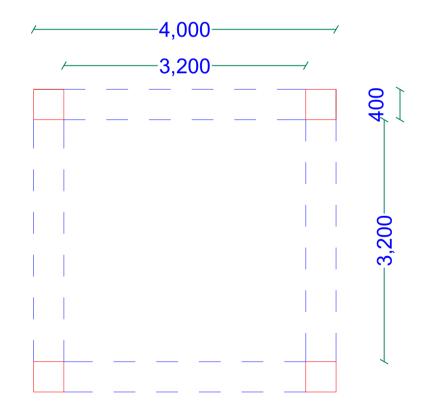

## PROJECT DETAILS

Client: Implementation Partner:

JUBALAND STATE
-SOMALIA-

FOR MIGRATION (IOM)

Project title:

PROPOSED CONSTRUCTION OF MOTORIZED SHALLOW WELL WITH SOLAR SYSTEM, WATER KIOSK, AND ELEVATED WATER TANK IN -AFMADOW-