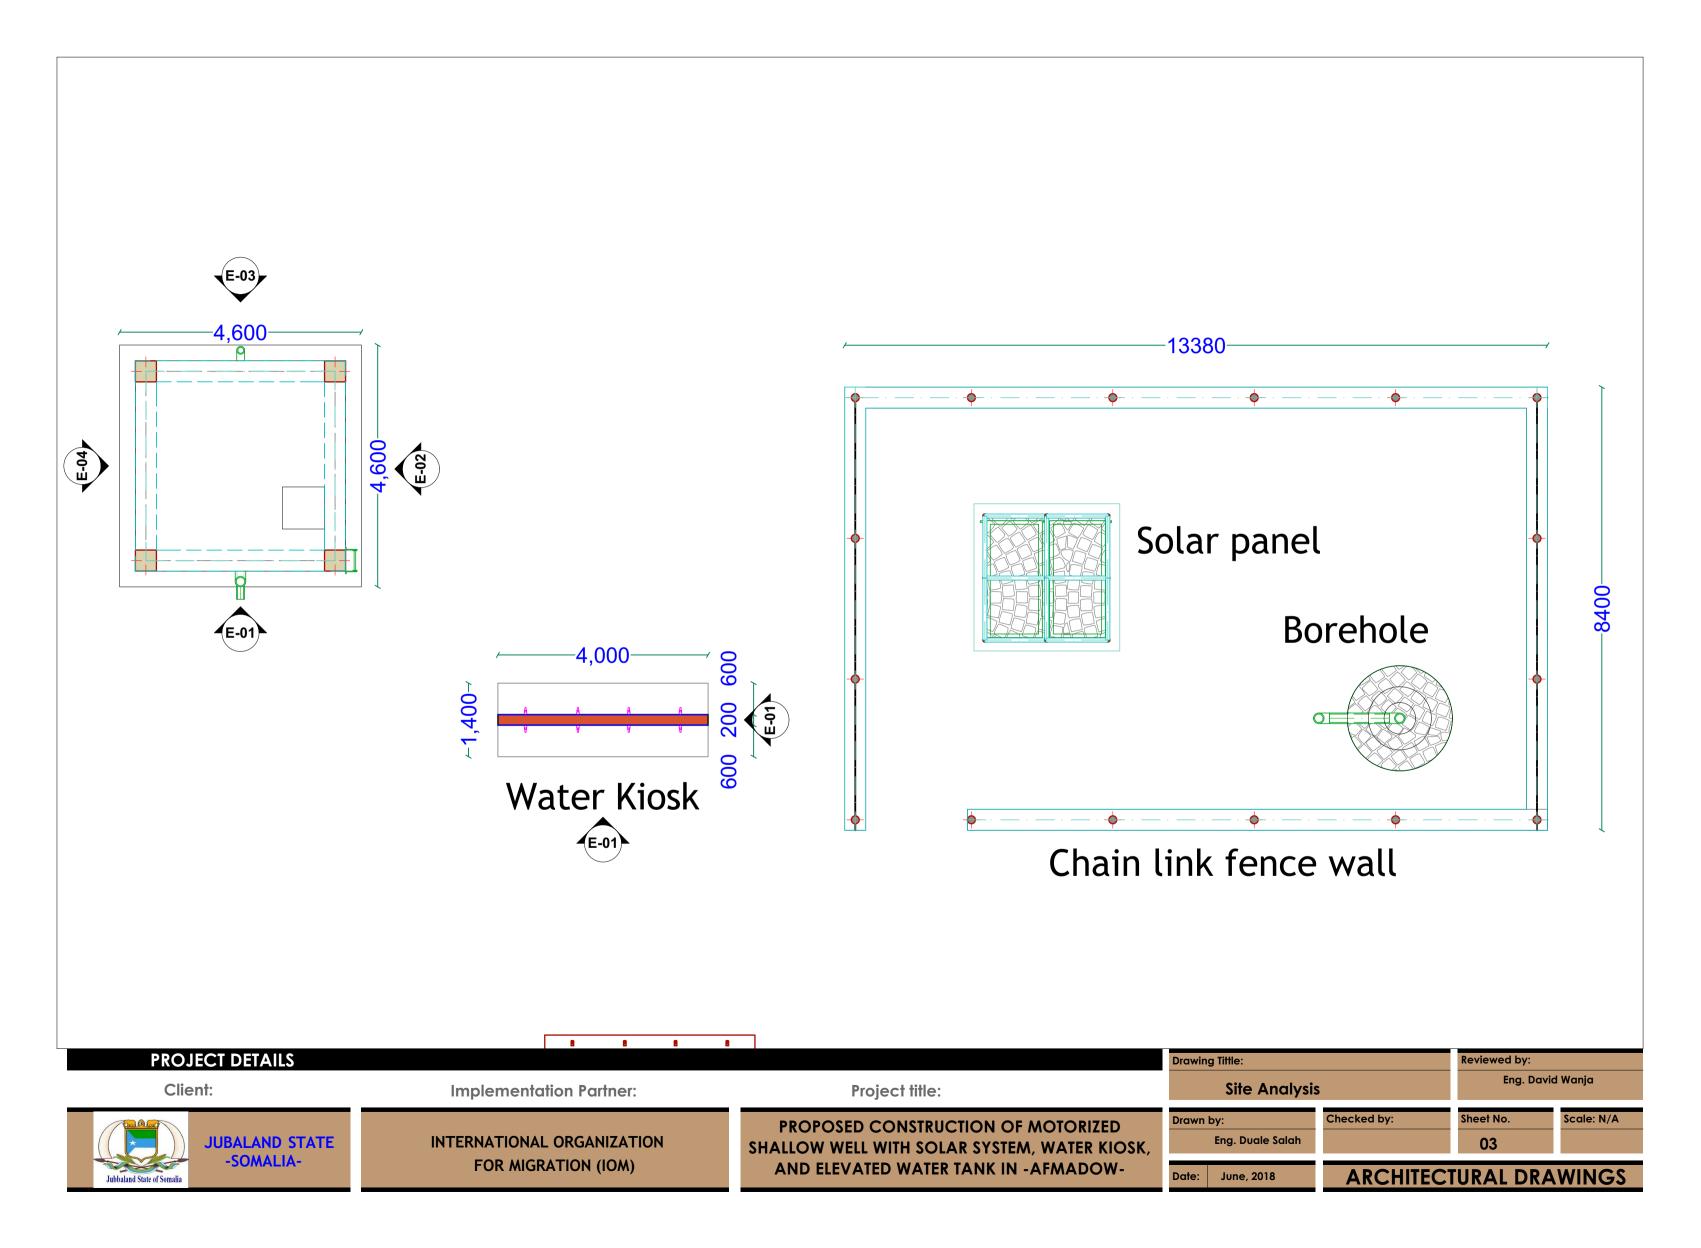

## PROJECT DETAILS

Client: Implementation Partner:

JUBALAND STATE
-SOMALIA-

FOR MIGRATION (IOM)

Project title:

PROPOSED CONSTRUCTION OF MOTORIZED SHALLOW WELL WITH SOLAR SYSTEM, WATER KIOSK, AND ELEVATED WATER TANK IN -AFMADOW-