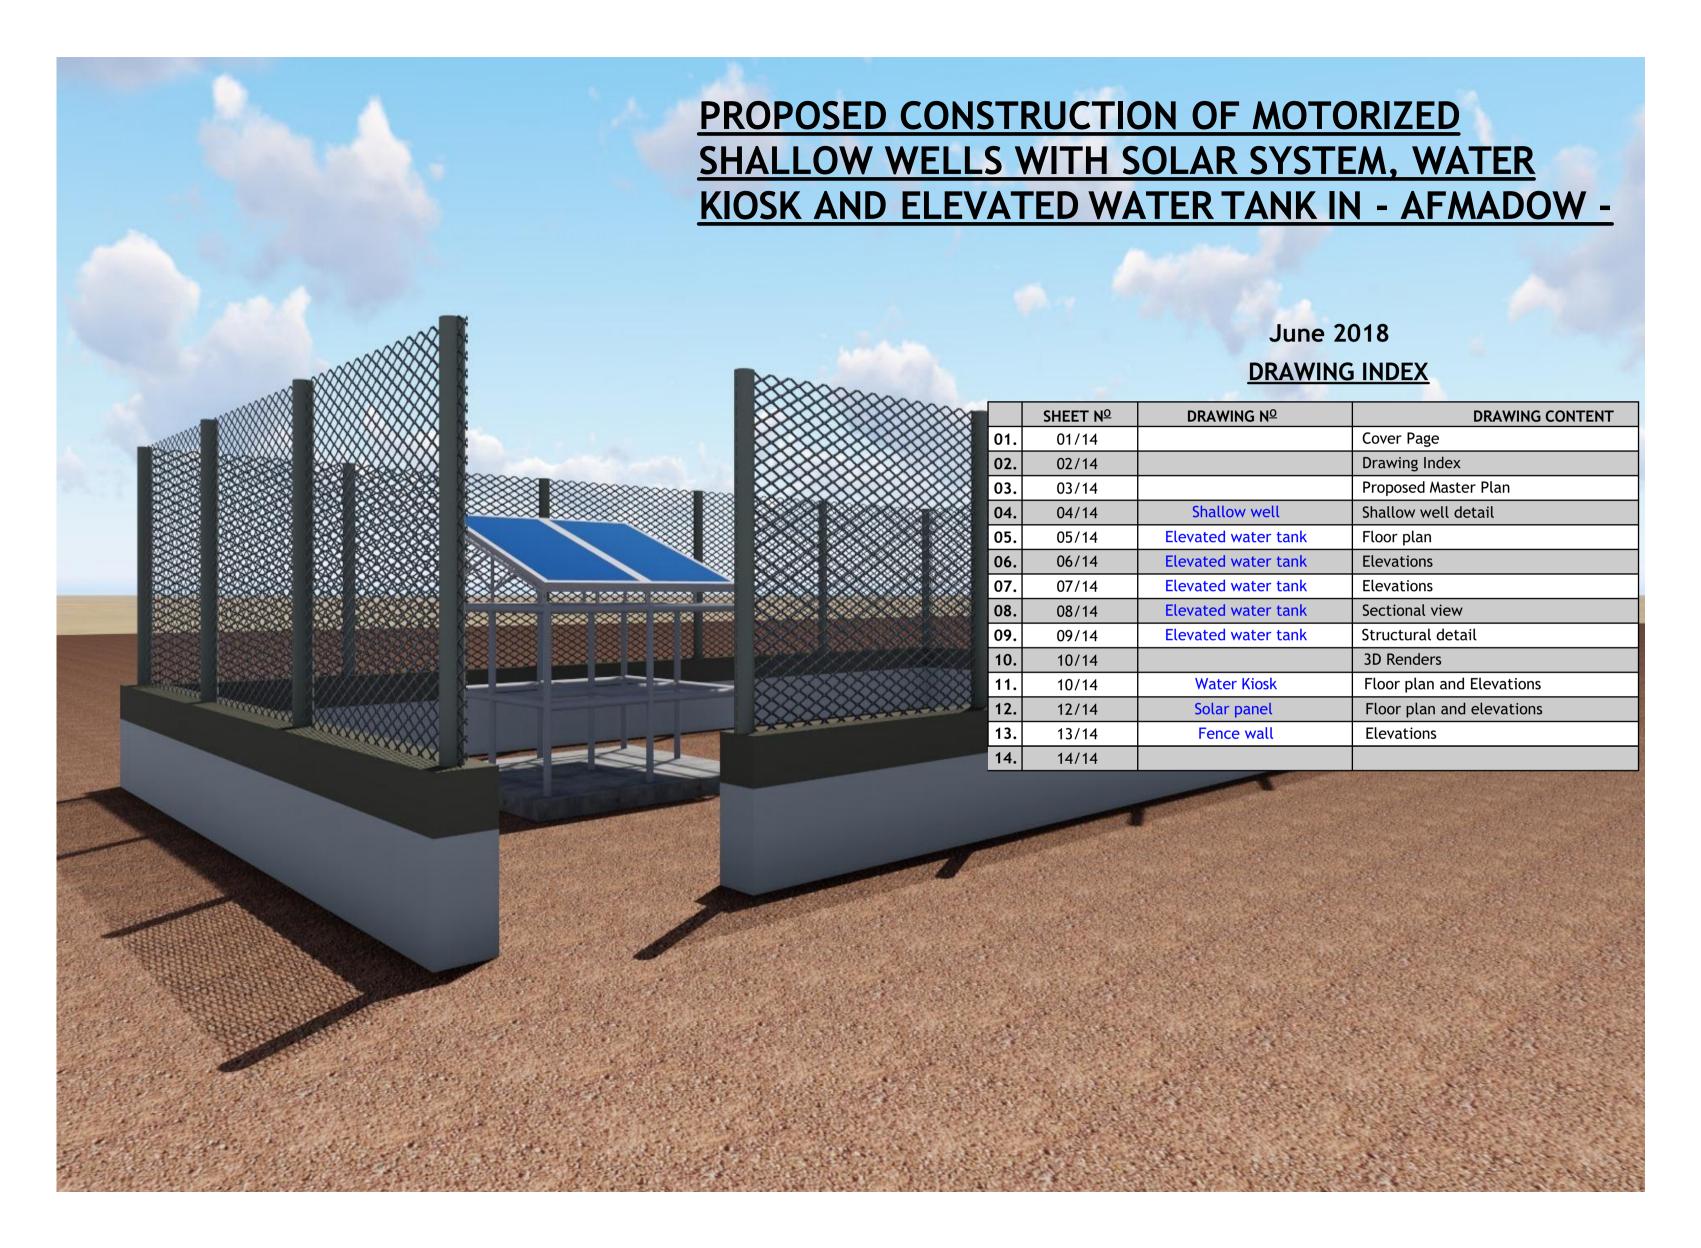

## PROJECT DETAILS

Client: Implementation Partner:

JUBALAND STATE
-SOMALIA-

FOR MIGRATION (IOM)

Project title:

PROPOSED CONSTRUCTION OF MOTORIZED SHALLOW WELL WITH SOLAR SYSTEM, WATER KIOSK, AND ELEVATED WATER TANK IN -AFMADOW-