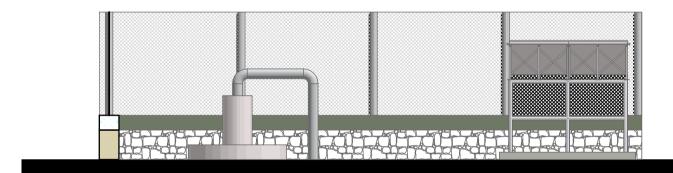

**North Elevation** 







**East Elevation** 

## **West Elevation**

























## PROJECT DETAILS

Client: Implementation Partner:

JUBALAND STATE
-SOMALIA-

FOR MIGRATION (IOM)

Project title:

PROPOSED CONSTRUCTION OF MOTORIZED SHALLOW WELL WITH SOLAR SYSTEM, WATER KIOSK, AND ELEVATED WATER TANK IN -AFMADOW-

3D Projections

Eng. David Wanja

Drawn by:

Eng. Duale Salah

Checked by:

Sheet No.

10

Scale: N/A

Date: June, 2018 ARCHITECTURAL DRAWINGS







Elevation

Side





























## PROJECT DETAILS

Client: Implementation Partner:

JUBALAND STATE
-SOMALIA-

FOR MIGRATION (IOM)

Project title:

PROPOSED CONSTRUCTION OF MOTORIZED SHALLOW WELL WITH SOLAR SYSTEM, WATER KIOSK, AND ELEVATED WATER TANK IN -AFMADOW-

Drawing Tittle:

3D Projections

Reviewed by:

Eng. David Wanja

Scale: N/A

Drawn by:

Eng. Duale Salah

Date: June, 2018

Checked by:

Sheet No.

14

ARCHITECTURAL DRAWINGS