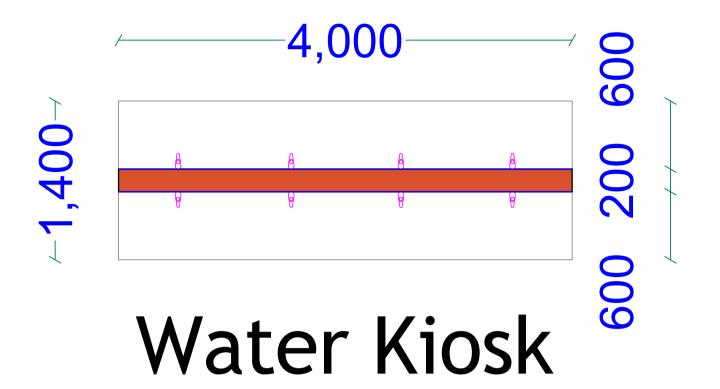

**North Elevation** 







**East Elevation** 

## **West Elevation**

























## PROJECT DETAILS

Client: Implementation Partner:

JUBALAND STATE
-SOMALIA-

FOR MIGRATION (IOM)

Project title:

PROPOSED CONSTRUCTION OF MOTORIZED SHALLOW WELL WITH SOLAR SYSTEM, WATER KIOSK, AND ELEVATED WATER TANK IN -AFMADOW-

3D Projections

Eng. David Wanja

Drawn by:

Eng. Duale Salah

Checked by:

Sheet No.

10

Scale: N/A

Date: June, 2018 ARCHITECTURAL DRAWINGS







Elevation

Side





























## PROJECT DETAILS

Client: Implementation Partner:

JUBALAND STATE
-SOMALIA-

FOR MIGRATION (IOM)

Project title:

PROPOSED CONSTRUCTION OF MOTORIZED SHALLOW WELL WITH SOLAR SYSTEM, WATER KIOSK, AND ELEVATED WATER TANK IN -AFMADOW-

Drawing Tittle:

3D Projections

Reviewed by:

Eng. David Wanja

Scale: N/A

Drawn by:

Eng. Duale Salah

Date: June, 2018

Checked by:

Sheet No.

14

ARCHITECTURAL DRAWINGS