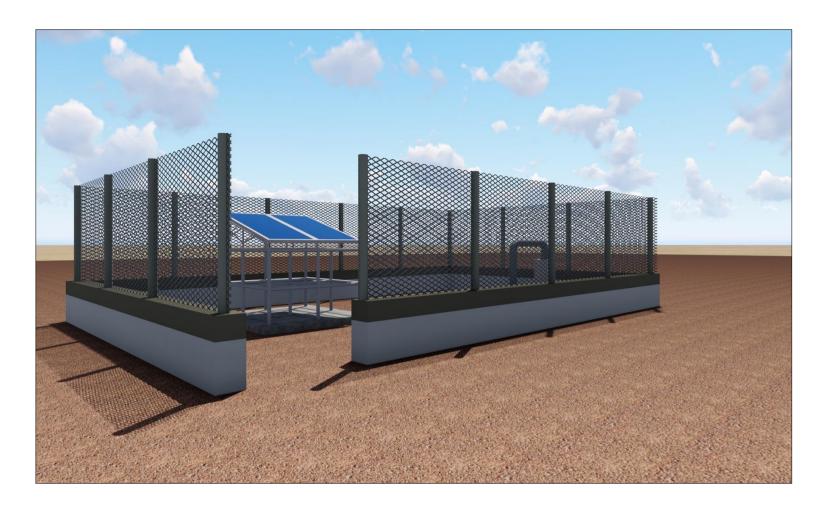

## PROJECT DETAILS

Client: Implementation Partner:

JUBALAND STATE
-SOMALIA-

FOR MIGRATION (IOM)

Project title:

PROPOSED CONSTRUCTION OF MOTORIZED SHALLOW WELL WITH SOLAR SYSTEM, WATER KIOSK, AND ELEVATED WATER TANK IN -AFMADOW-