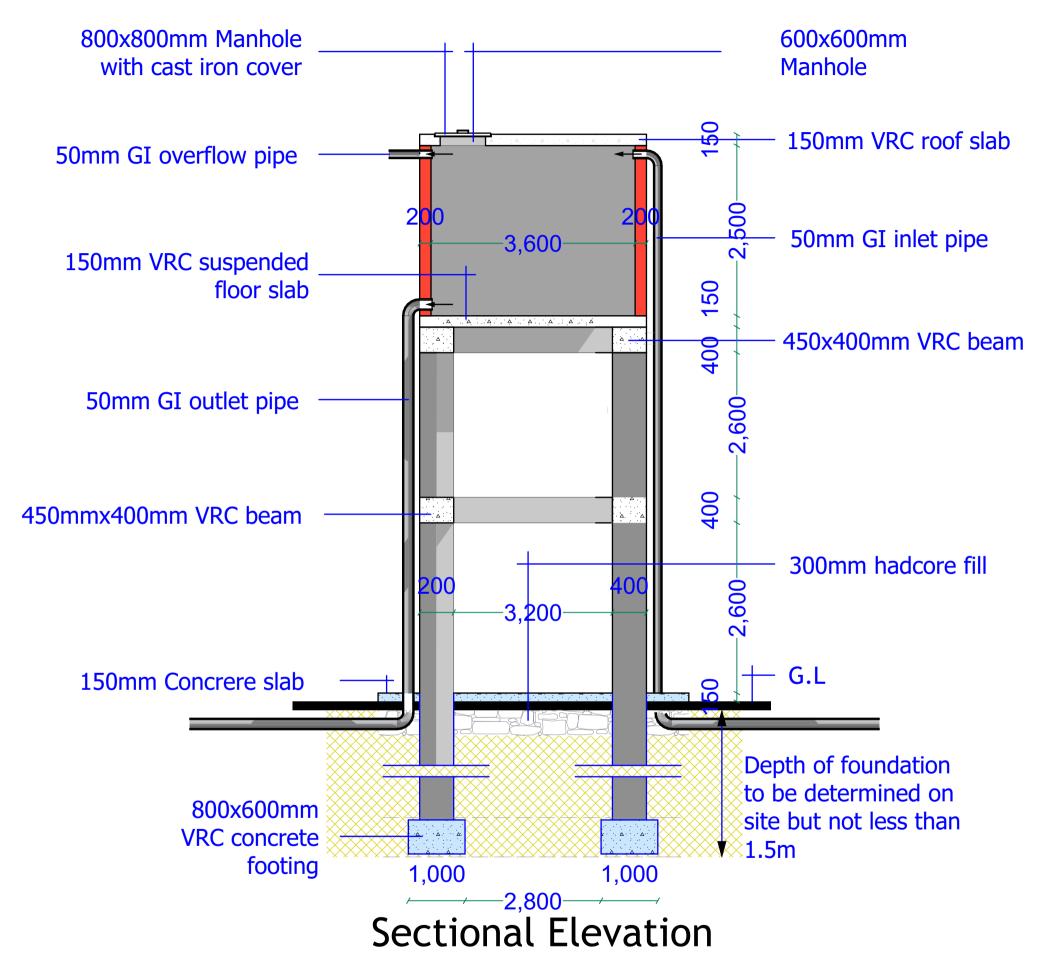

## PROJECT DETAILS

Client: Implementation Partner:

JUBALAND STATE
-SOMALIA-

FOR MIGRATION (IOM)

Project title:

PROPOSED CONSTRUCTION OF MOTORIZED SHALLOW WELL WITH SOLAR SYSTEM, WATER KIOSK, AND ELEVATED WATER TANK IN -AFMADOW-