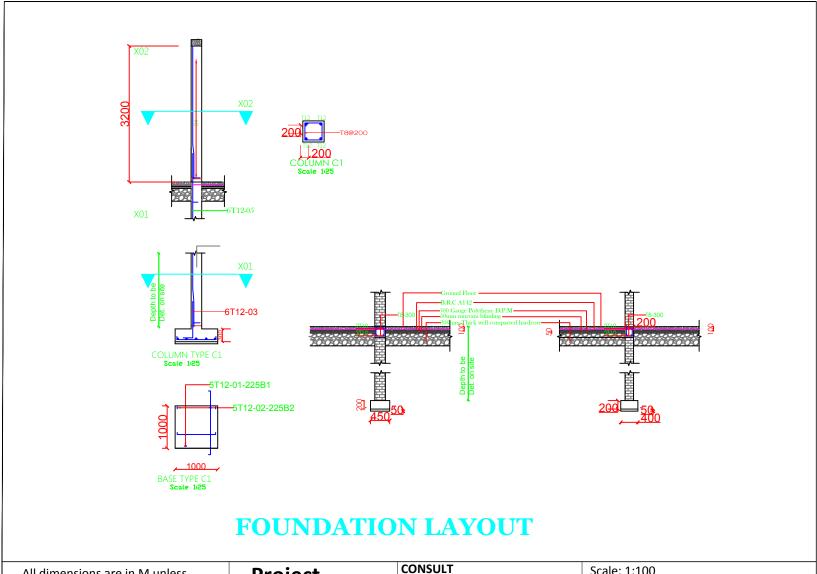

All dimensions are in M unless stated any discrepant in the drawing in the drawing should be report o the consultants before the contract commerce work on the site All drawing and concept remain property IOM

Project PROPOSED IMMIGRATION HQ DOLLOW CONSULT

International Organization for Immigration

Scale: 1:100

Date: March 2018

Grant: Doll

Drawing by: Ali Mahdi

All dimensions are in M unless stated any discrepant in the drawing in the drawing should be report o the consultants before the contract commerce work on the site All drawing and concept remain property IOM