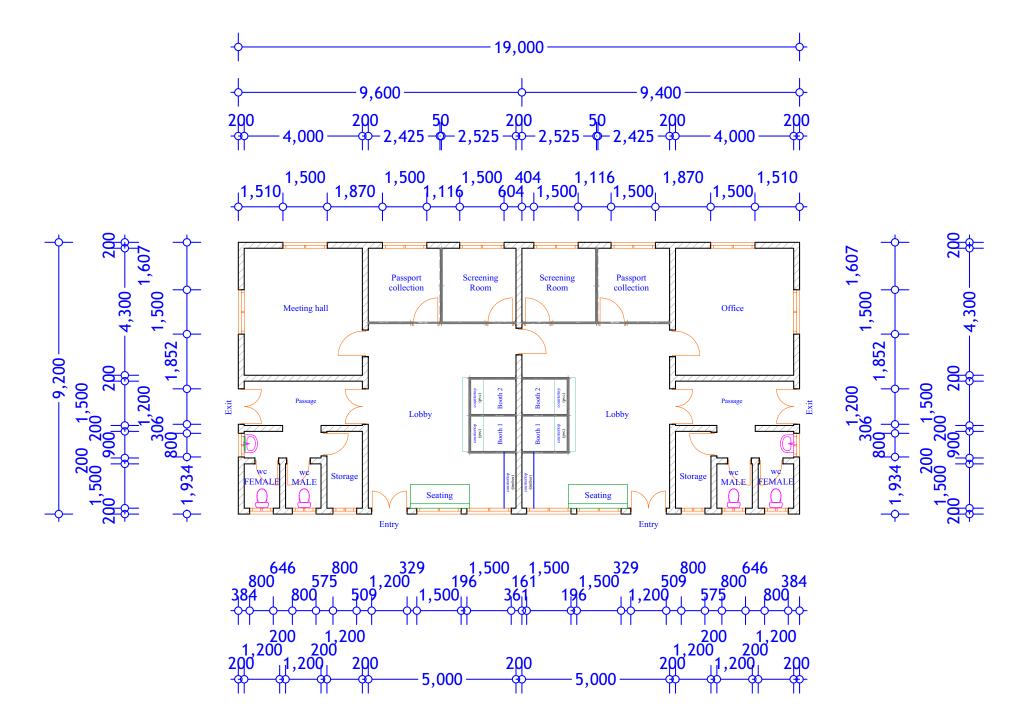

Project PROPOSED IMMIGRATION HQ DOLLOW

International Organization for Immigration

Scale: 1:100

Date: March 2018

Grant: Doll

Drawing by: Ali Mahdi

Review and:

All dimensions are in M unless stated any discrepant in the drawing in the drawing should be report o the consultants before the contract commerce work on the site All drawing and concept remain property IOM