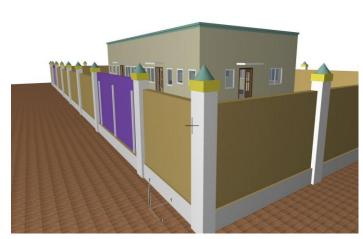

#### MARCH 2018 DRAWING INDEX

| Sheet No |       | DRAWING CONTENT      |
|----------|-------|----------------------|
| 01       | 01/10 | Cover page           |
| 02       | 02/10 | Drawing index        |
| 03       | 03/10 | Site map             |
| 04       | 04/10 | Proposed master plan |
| 05       | 05/10 | 3D scenes            |
|          |       | OFFICES              |
| 06       | 06/10 | Site sittingout      |
| 07       | 07/10 | Ground floor plan    |
| 08       | 08/10 | Foundation layout    |
| 09       | 09/10 | Foundation details   |
| 10       | 10/10 | Section A-A          |
| 11       | 11/11 | Section B-B          |
| 12       | 12/12 | Front elevation      |
| 13       | 13/13 | Electrical layout    |
| 14       | 14/14 | Septic tank.         |
| 15       | 15/15 | Boundary wall.       |