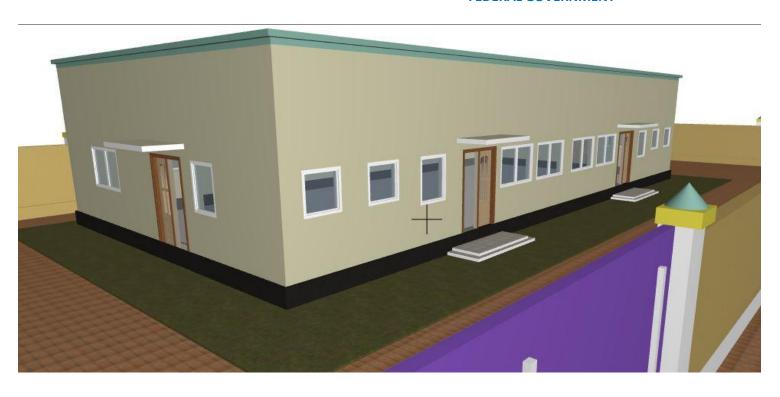

### PROPOSED IMMIGRATION OFFICE

### **DOLLOW JUBALAND**

#### MARCH 2018 DRAWING INDEX

| Sheet No |       | DRAWING CONTENT      |
|----------|-------|----------------------|
| 01       | 01/10 | Cover page           |
| 02       | 02/10 | Drawing index        |
| 03       | 03/10 | Site map             |
| 04       | 04/10 | Proposed master plan |
| 05       | 05/10 | 3D scenes            |
|          |       | OFFICES              |
| 06       | 06/10 | Site sittingout      |
| 07       | 07/10 | Ground floor plan    |
| 08       | 08/10 | Foundation layout    |
| 09       | 09/10 | Foundation details   |
| 10       | 10/10 | Section A-A          |
| 11       | 11/11 | Section B-B          |
| 12       | 12/12 | Front elevation      |
| 13       | 13/13 | Electrical layout    |
| 14       | 14/14 | Septic tank.         |
| 15       | 15/15 | Boundary wall.       |