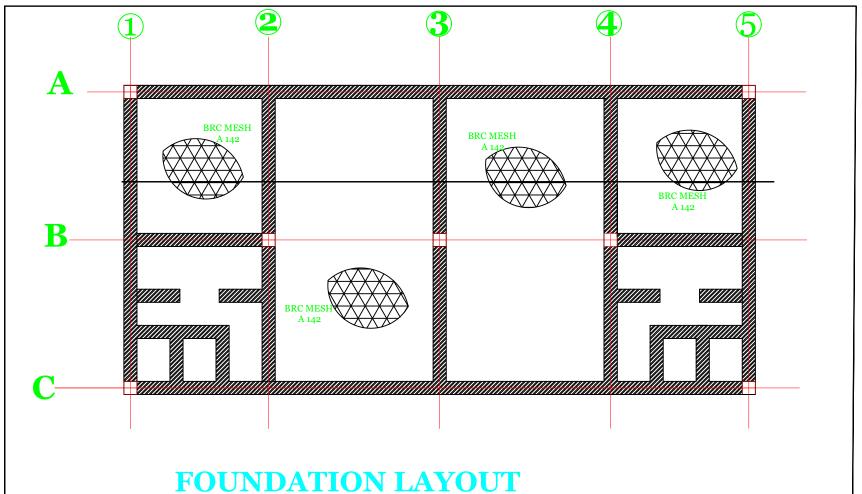

Project PROPOSED IMMIGRATION HQ DOLLOW CONSULT

International Organization for Immigration

Scale: 1:100

Date: March 2018

Grant: Doll

Drawing by: Ali Mahdi

All dimensions are in M unless stated any discrepant in the drawing in the drawing should be report o the consultants before the contract commerce work on the site All drawing and concept remain property IOM