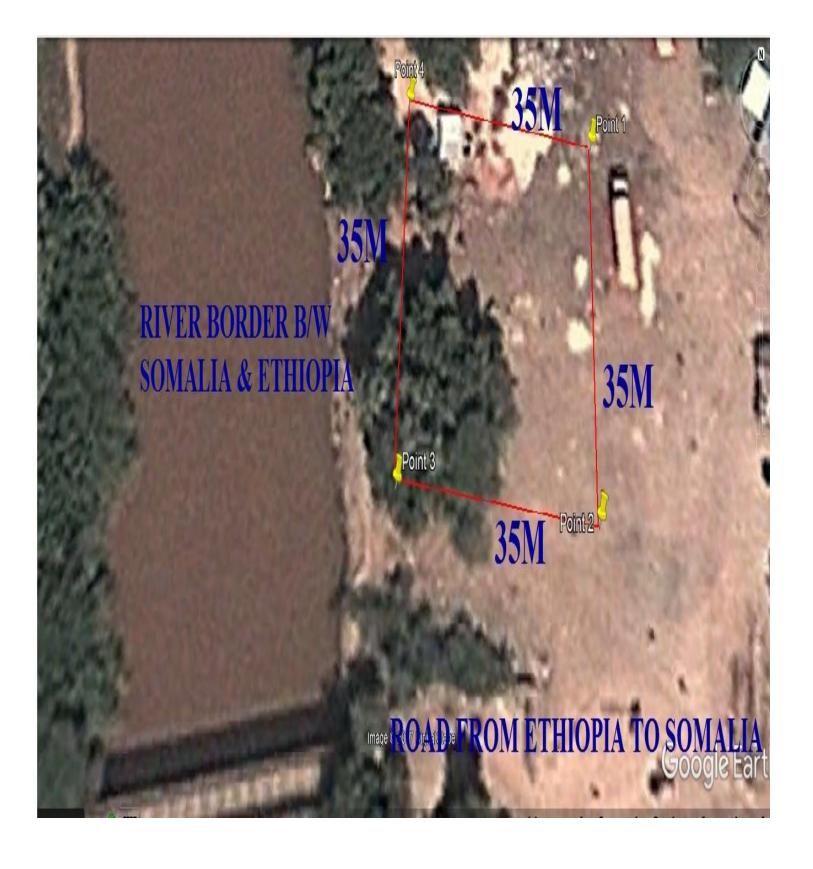

#### MARCH 2018 DRAWING INDEX

| Sheet No |       | DRAWING CONTENT      |
|----------|-------|----------------------|
| 01       | 01/10 | Cover page           |
| 02       | 02/10 | Drawing index        |
| 03       | 03/10 | Site map             |
| 04       | 04/10 | Proposed master plan |
| 05       | 05/10 | 3D scenes            |
|          |       | OFFICES              |
| 06       | 06/10 | Site sittingout      |
| 07       | 07/10 | Ground floor plan    |
| 08       | 08/10 | Foundation layout    |
| 09       | 09/10 | Foundation details   |
| 10       | 10/10 | Section A-A          |
| 11       | 11/11 | Section B-B          |
| 12       | 12/12 | Front elevation      |
| 13       | 13/13 | Electrical layout    |
| 14       | 14/14 | Septic tank.         |
| 15       | 15/15 | Boundary wall.       |