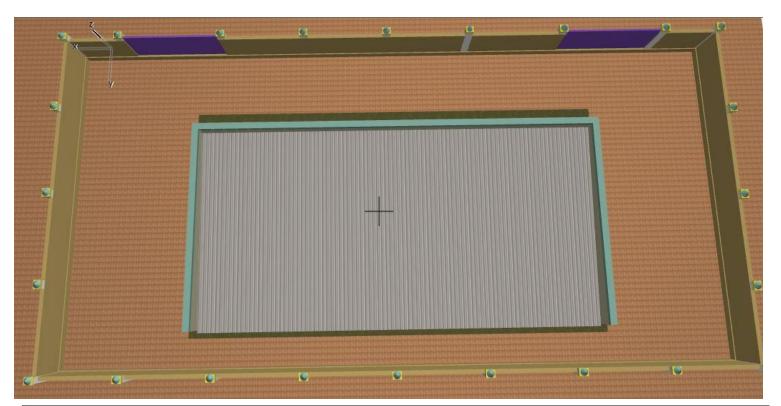

#### MARCH 2018 DRAWING INDEX

| Sheet No |       | DRAWING CONTENT      |
|----------|-------|----------------------|
| 01       | 01/10 | Cover page           |
| 02       | 02/10 | Drawing index        |
| 03       | 03/10 | Site map             |
| 04       | 04/10 | Proposed master plan |
| 05       | 05/10 | 3D scenes            |
|          |       | OFFICES              |
| 06       | 06/10 | Site sittingout      |
| 07       | 07/10 | Ground floor plan    |
| 08       | 08/10 | Foundation layout    |
| 09       | 09/10 | Foundation details   |
| 10       | 10/10 | Section A-A          |
| 11       | 11/11 | Section B-B          |
| 12       | 12/12 | Front elevation      |
| 13       | 13/13 | Electrical layout    |
| 14       | 14/14 | Septic tank.         |
| 15       | 15/15 | Boundary wall.       |