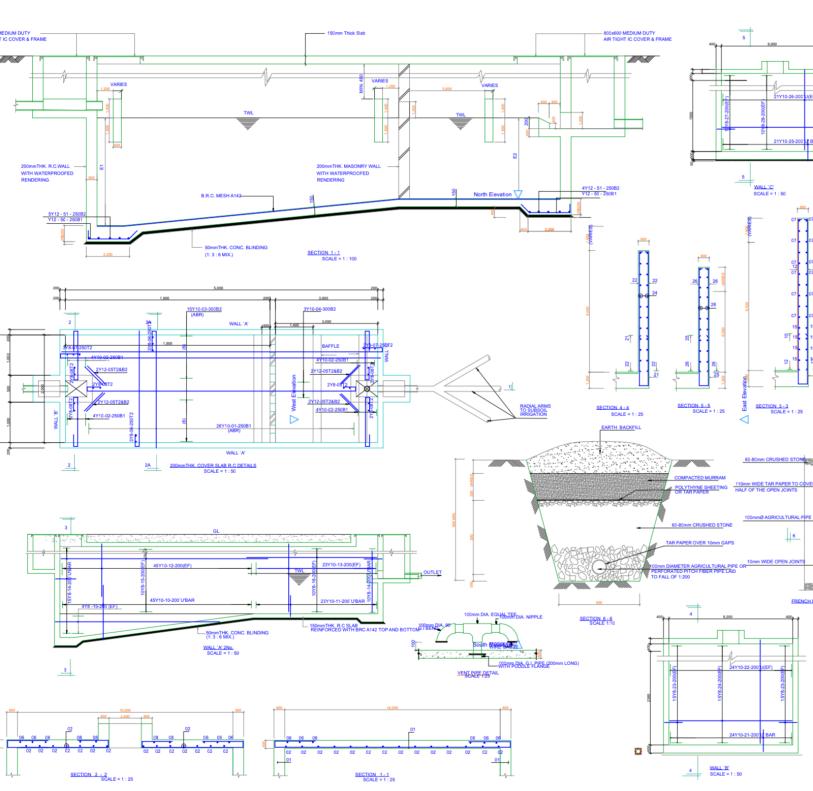

**Project PROPOSED IMMIGRATION HQ DOLLOW** 

Scale: 1:100

Date: March 2018

Grant no: Doll

Drawing :Ali Mahdi

All dimensions are in m unless stated any discrepant in the drawing in the drawing should be report o the consultants before the contract commerce work on the site All drawing and concept remain property IOM