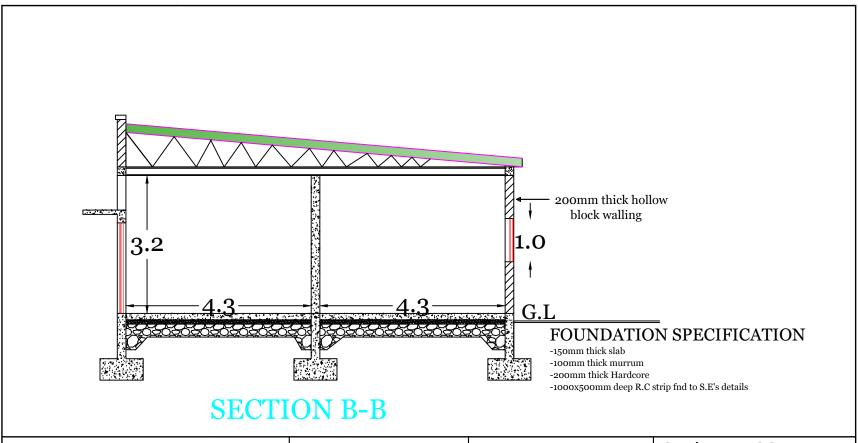

Project PROPOSED IMMIGRATION HQ DOLLOW

International Organization for Immigration

Scale: 1:100

Date: March 2018

Grant: Doll

Drawing by: Ali Mahdi

Review and:

All dimensions are in M unless stated any discrepant in the drawing in the drawing should be report o the consultants before the contract commerce work on the site All drawing and concept remain property IOM