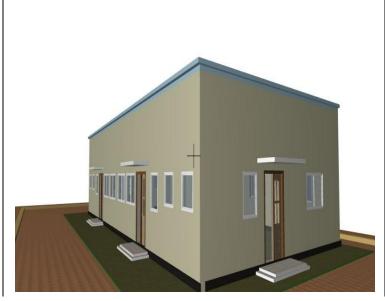

### PROPOSED IMMIGRATION OFFICE

### **DOLLOW JUBALAND**

#### MARCH 2018 DRAWING INDEX

| Sheet No |       | DRAWING CONTENT      |
|----------|-------|----------------------|
| 01       | 01/10 | Cover page           |
| 02       | 02/10 | Drawing index        |
| 03       | 03/10 | Site map             |
| 04       | 04/10 | Proposed master plan |
| 05       | 05/10 | 3D scenes            |
|          |       | OFFICES              |
| 06       | 06/10 | Site sittingout      |
| 07       | 07/10 | Ground floor plan    |
| 08       | 08/10 | Foundation layout    |
| 09       | 09/10 | Foundation details   |
| 10       | 10/10 | Section A-A          |
| 11       | 11/11 | Section B-B          |
| 12       | 12/12 | Front elevation      |
| 13       | 13/13 | Electrical layout    |
| 14       | 14/14 | Septic tank.         |
| 15       | 15/15 | Boundary wall.       |