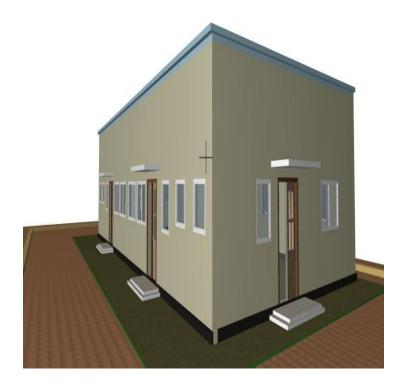

### PROPOSED IMMIGRATION OFFICE

### **DOLLOW JUBALAND**

#### MARCH 2018 DRAWING INDEX

| Sheet No |       | DRAWING CONTENT      |
|----------|-------|----------------------|
| 01       | 01/10 | Cover page           |
| 02       | 02/10 | Drawing index        |
| 03       | 03/10 | Site map             |
| 04       | 04/10 | Proposed master plan |
| 05       | 05/10 | 3D scenes            |
|          |       | OFFICES              |
| 06       | 06/10 | Site sittingout      |
| 07       | 07/10 | Ground floor plan    |
| 08       | 08/10 | Foundation layout    |
| 09       | 09/10 | Foundation details   |
| 10       | 10/10 | Section A-A          |
| 11       | 11/11 | Section B-B          |
| 12       | 12/12 | Front elevation      |
| 13       | 13/13 | Electrical layout    |
| 14       | 14/14 | Septic tank.         |
| 15       | 15/15 | Boundary wall.       |