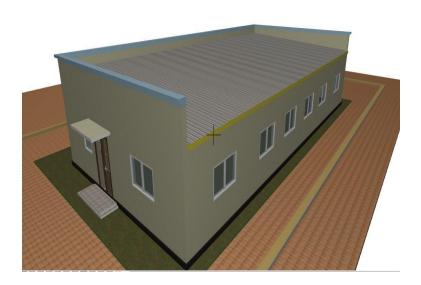

#### MARCH 2018 DRAWING INDEX

| Sheet No |       | DRAWING CONTENT      |
|----------|-------|----------------------|
| 01       | 01/10 | Cover page           |
| 02       | 02/10 | Drawing index        |
| 03       | 03/10 | Site map             |
| 04       | 04/10 | Proposed master plan |
| 05       | 05/10 | 3D scenes            |
|          |       | OFFICES              |
| 06       | 06/10 | Site sittingout      |
| 07       | 07/10 | Ground floor plan    |
| 08       | 08/10 | Foundation layout    |
| 09       | 09/10 | Foundation details   |
| 10       | 10/10 | Section A-A          |
| 11       | 11/11 | Section B-B          |
| 12       | 12/12 | Front elevation      |
| 13       | 13/13 | Electrical layout    |
| 14       | 14/14 | Septic tank.         |
| 15       | 15/15 | Boundary wall.       |