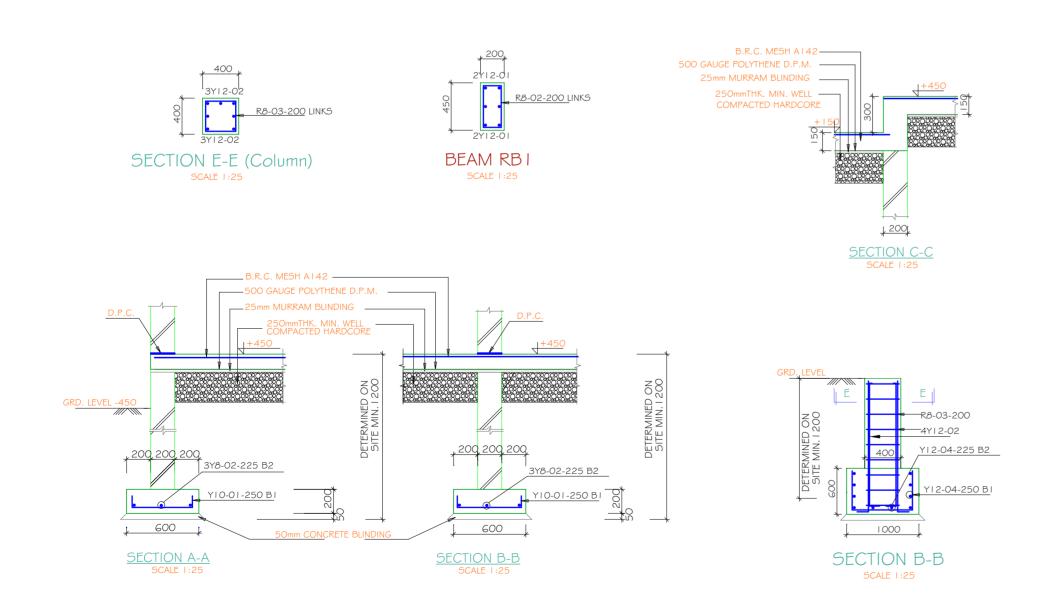

| Scale                      | N.T.S         | Drawing title | Structural_Fdn   |
|----------------------------|---------------|---------------|------------------|
| Date                       | FEBRUARY 2017 | Drawing No.   |                  |
| Grant No.                  |               | Project No.   | IOM/IBM/01/ 2017 |
| Drawn By:                  | James Nandwa  |               |                  |
| Reviewed an<br>Approved by |               |               |                  |

PROJECT:

| Scale       | N.T.S         | Drawing title | Structural_Fdn  |
|-------------|---------------|---------------|-----------------|
| Date        | FEBRUARY 2017 | Drawing No.   |                 |
| Grant No.   |               | Project No.   | IOM/IBM/01/2017 |
| Drawn By:   | James Nandwa  |               |                 |
| Reviewed an |               |               |                 |