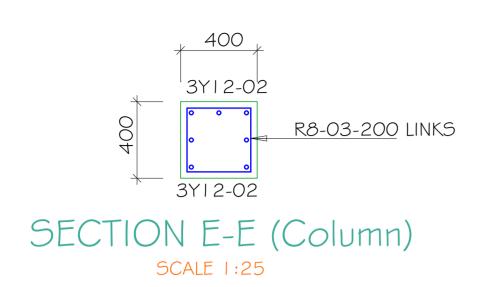

Section

IOM/IBM/01/2017

Drawing title

Drawing No.

|    | 1   | 10 | TES |     |     |
|----|-----|----|-----|-----|-----|
| 15 | are | in | mm  | unl | ess |

PROJECT:

All dimensions as Any discrepancies in the drawings should be reported to the consultants before the contractor commences work on site. All drawings and concepts remain the property of IOM