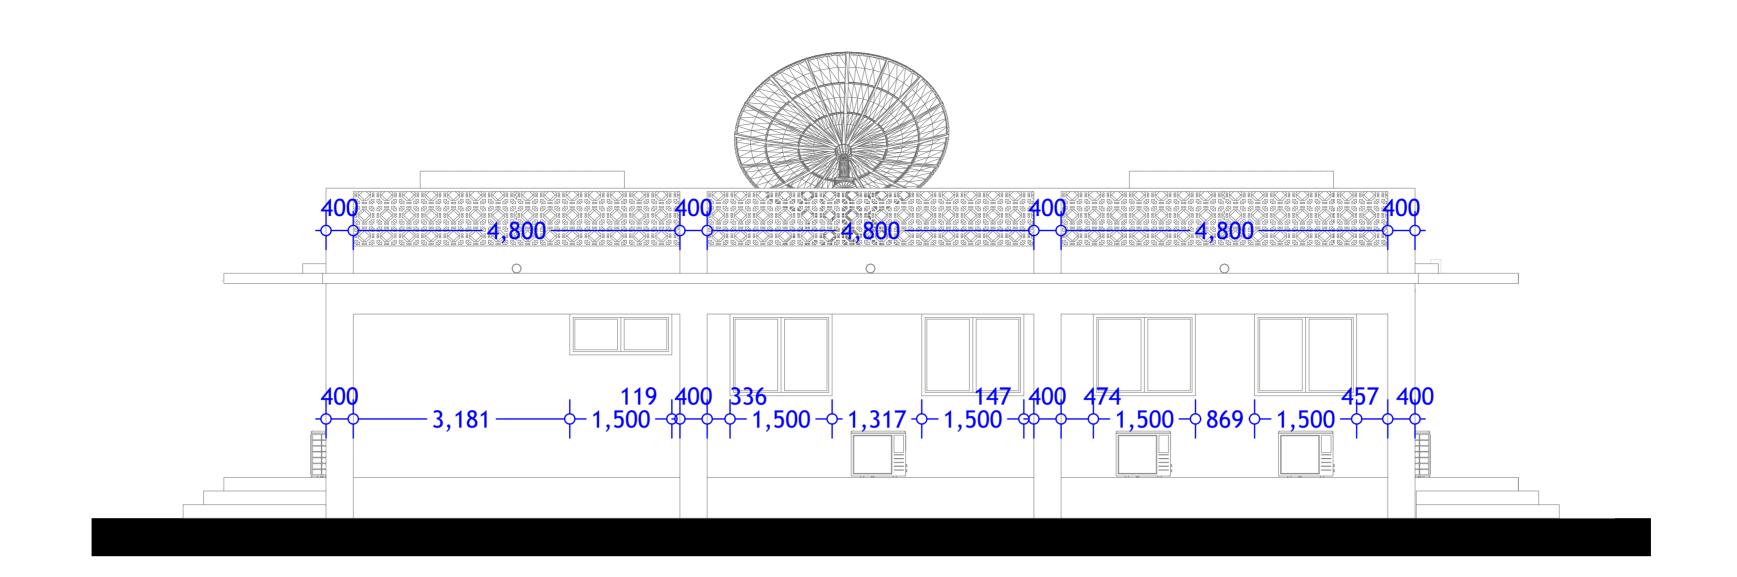

NOTE

All dimensions are in mm unless stated Any discrepancies in the drawings should be reported to the consultants before the contractor commences work on site. All drawings and concepts remain the property of IOM PROJECT:

| Scale        | N.T.S         | Drawin  | g title | Elevations_1    |
|--------------|---------------|---------|---------|-----------------|
| Date         | FEBRUARY 2017 | Drawin  | g No.   |                 |
| Grant No.    |               | Project | No.     | IOM/IBM/01/2017 |
| Drawn By:    | James Nandwa  |         |         |                 |
| Reviewed and |               |         |         |                 |