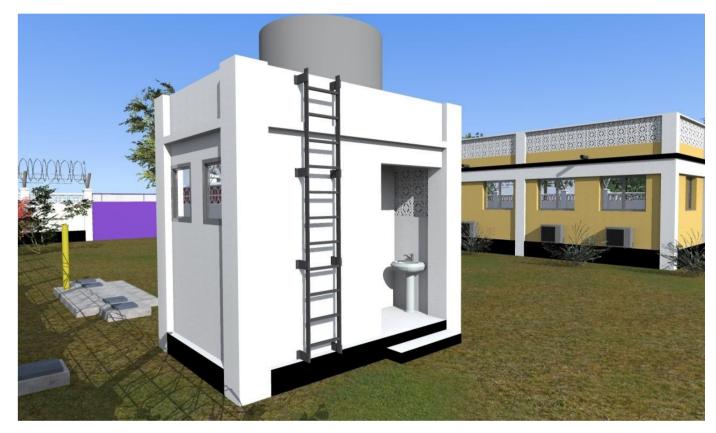

| Scale       | N.T.S         | Drawing title 3D Scenes      |
|-------------|---------------|------------------------------|
| Date        | FEBRUARY 2017 | Drawing No.                  |
| Grant No.   |               | Project No. IOM/IBM/01/ 2017 |
| Drawn By:   | James Nandwa  |                              |
| Reviewed an |               |                              |