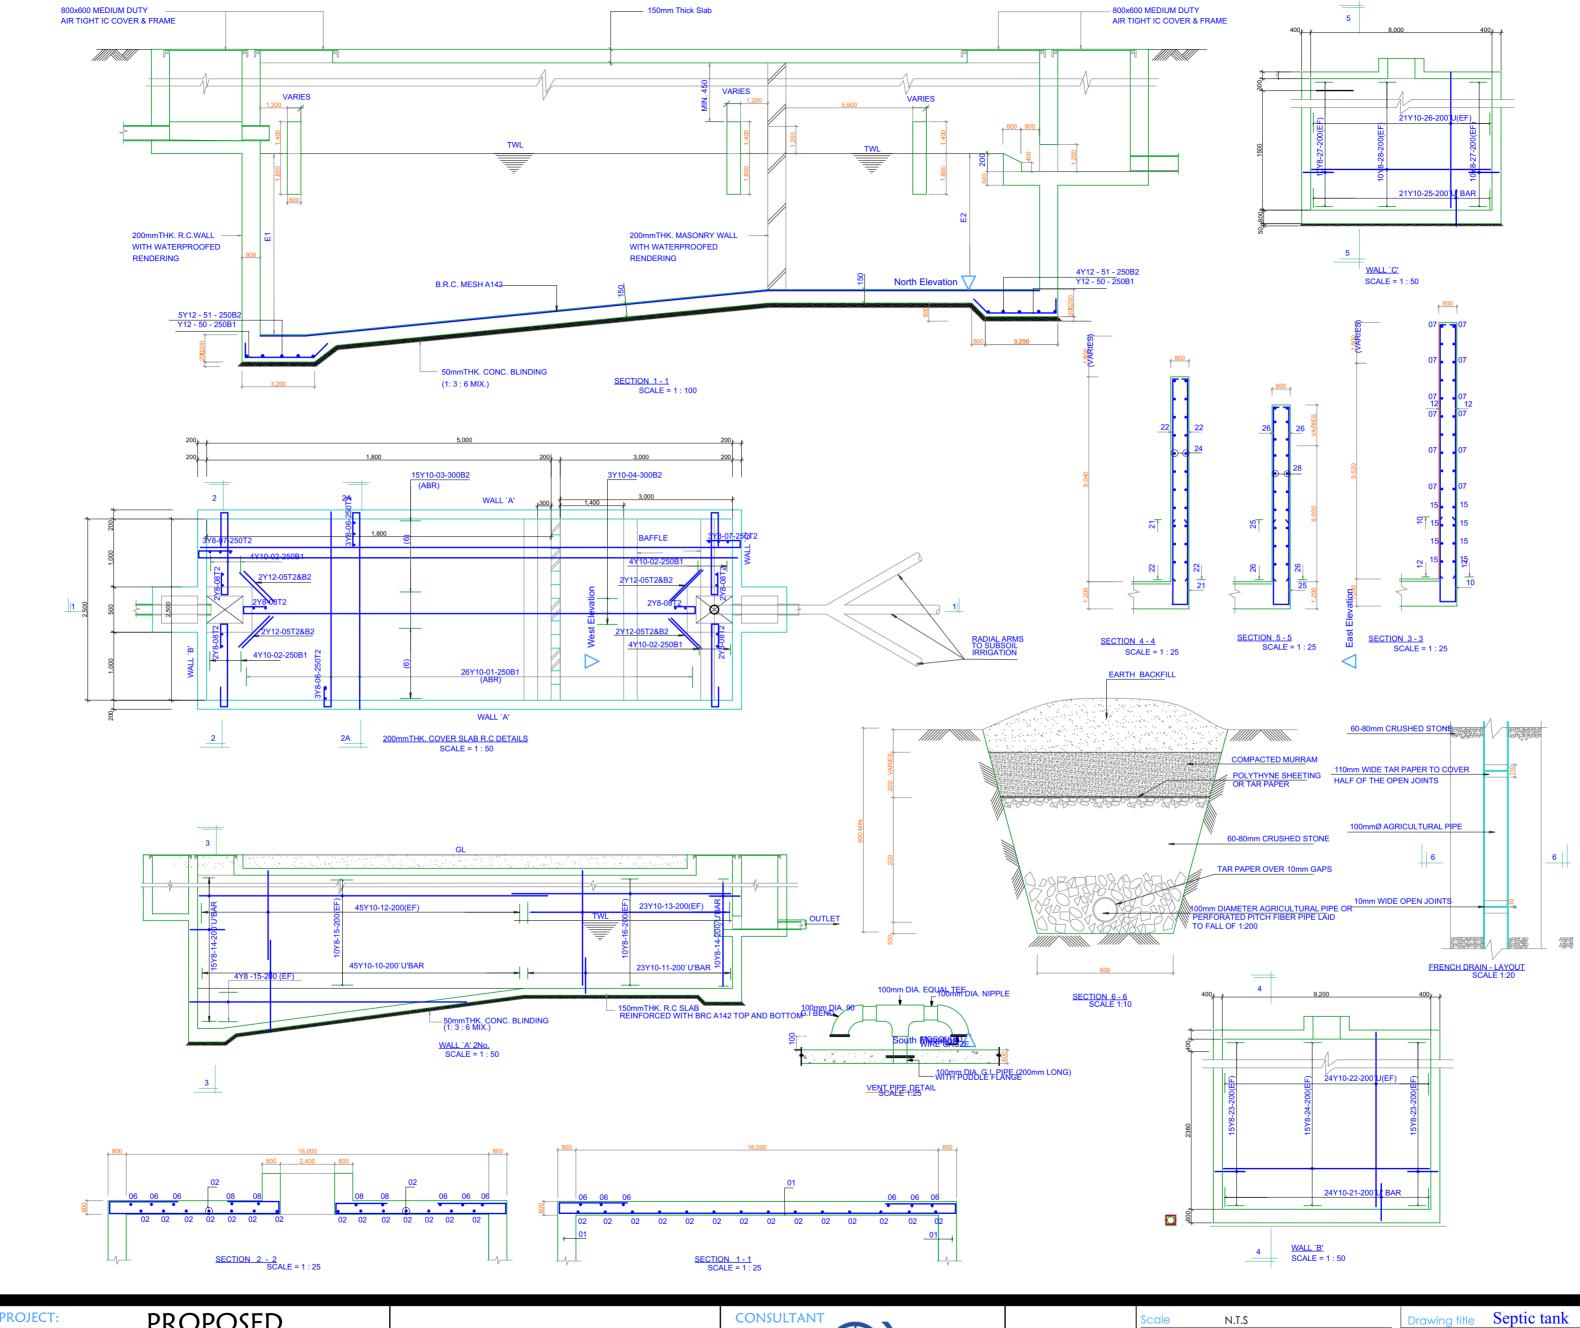

PROPOSED
IMMIGRATION HQ
-DHOBLEY-

Scale N.T.S
Date FEBRUARY 2017

Grant No.
Drawn By: James Nandwa

Reviewed and Approved by:

Drawing title Septic tank
Drawing No.
Project No. IOM/IBM/01/ 2017

| Scale                     | N.T.S         | Drawing title | Septic tank      |
|---------------------------|---------------|---------------|------------------|
| Date                      | FEBRUARY 2017 | Drawing No.   |                  |
| Grant No.                 |               | Project No.   | IOM/IBM/01/ 2017 |
| Drawn By:                 | James Nandwa  |               |                  |
| Reviewed and Approved by: |               |               |                  |