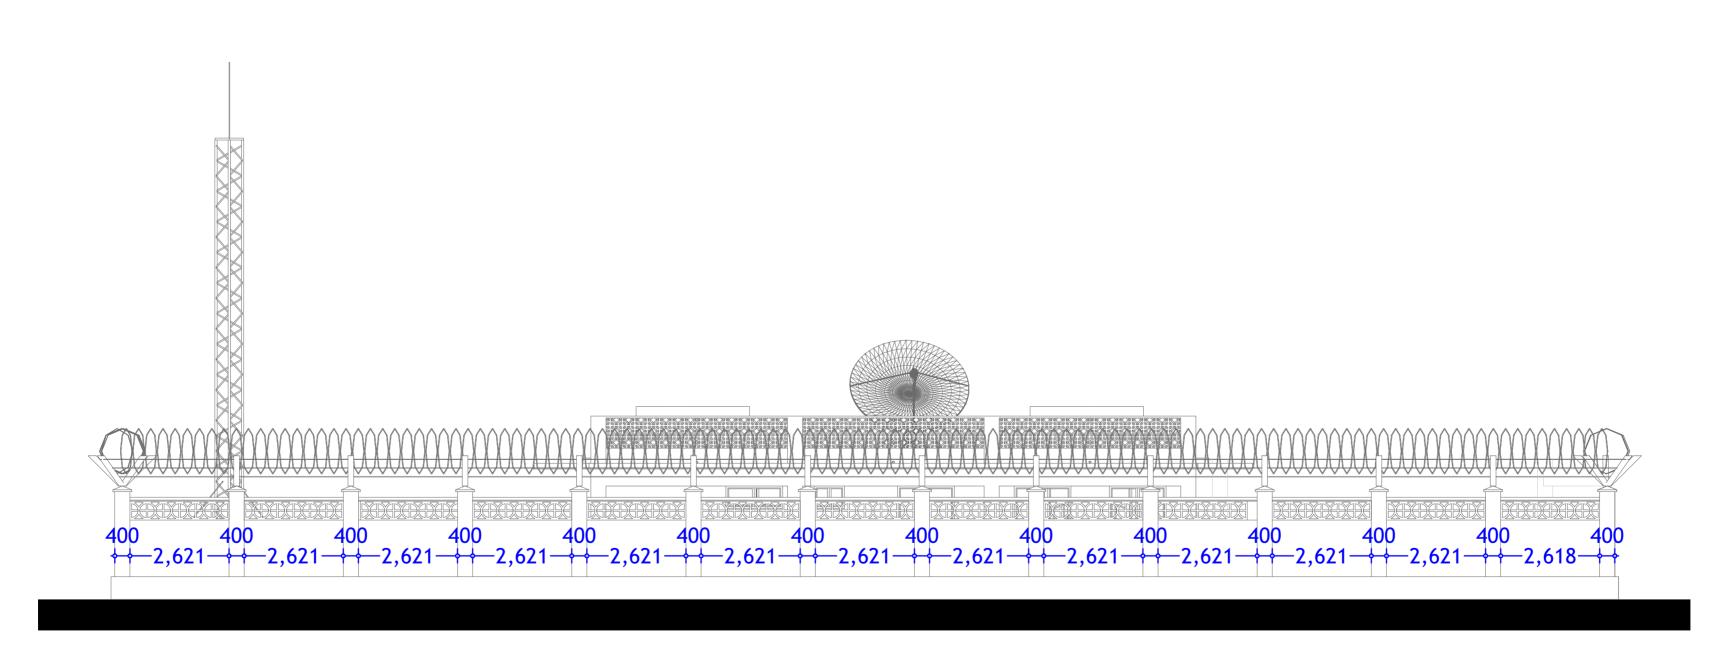

#### NOTI

All dimensions are in mm unless stated Any discrepancies in the drawings should be reported to the consultants before the contractor commences work on site. All drawings and concepts remain the property of IOM

| Scale        | N.T.S         | Drawing title Elevations    |
|--------------|---------------|-----------------------------|
| Date         | FEBRUARY 2017 | Drawing No.                 |
| Grant No.    |               | Project No. IOM/IBM/01/2017 |
| Drawn By:    | James Nandwa  |                             |
| Reviewed and |               |                             |