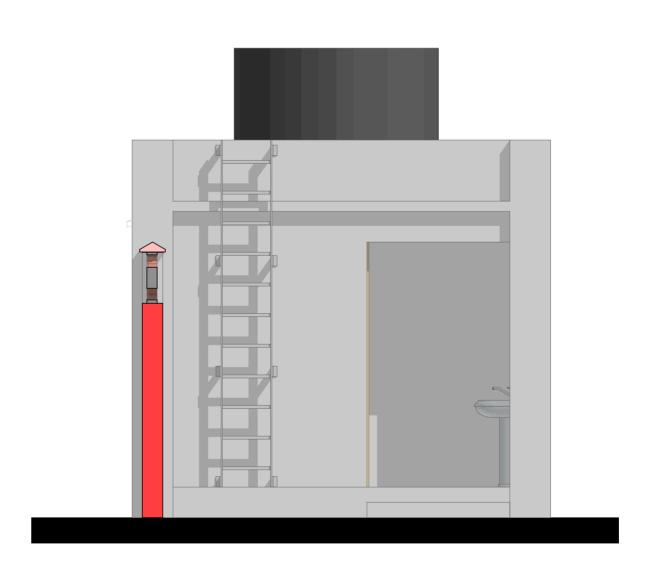

| N  |   | Ŧ | E  | c |
|----|---|---|----|---|
| IA | v | ш | Е, | a |

PROJECT:

| Scale                     | N.T.S         | Drawing title | Elevations       |
|---------------------------|---------------|---------------|------------------|
| Date                      | FEBRUARY 2017 | Drawing No.   |                  |
| Grant No.                 |               | Project No.   | IOM/IBM/01/ 2017 |
| Drawn By:                 | James Nandwa  |               |                  |
| Reviewed and Approved by: |               |               |                  |