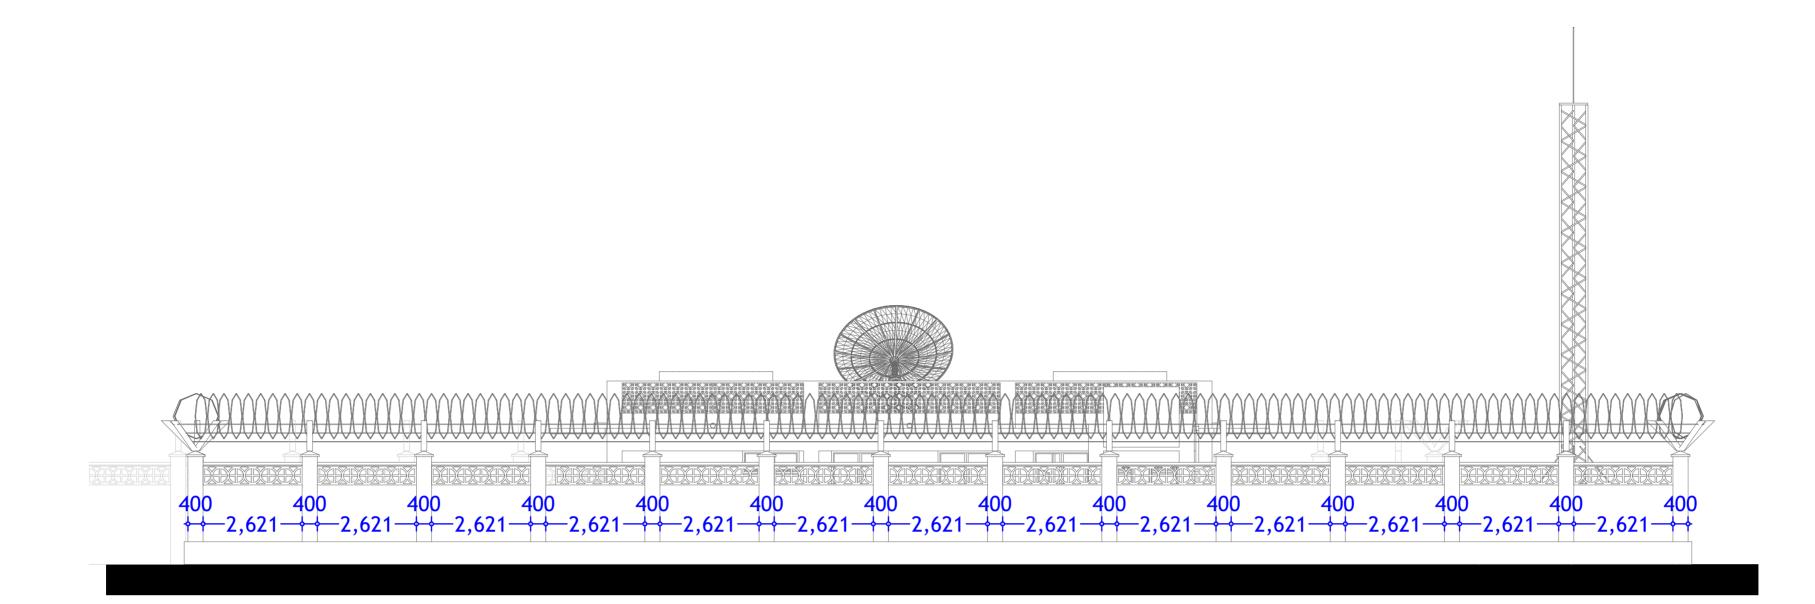

PROJECT:

| Scale                      | N.T.S         | Drawing title Elevations    |
|----------------------------|---------------|-----------------------------|
| Date                       | FEBRUARY 2017 | Drawing No.                 |
| Grant No.                  |               | Project No. IOM/IBM/01/2017 |
| Drawn By:                  | James Nandwa  |                             |
| Reviewed an<br>Approved by |               |                             |

#### NOTI

All dimensions are in mm unless stated Any discrepancies in the drawings should be reported to the consultants before the contractor commences work on site. All drawings and concepts remain the property of IOM