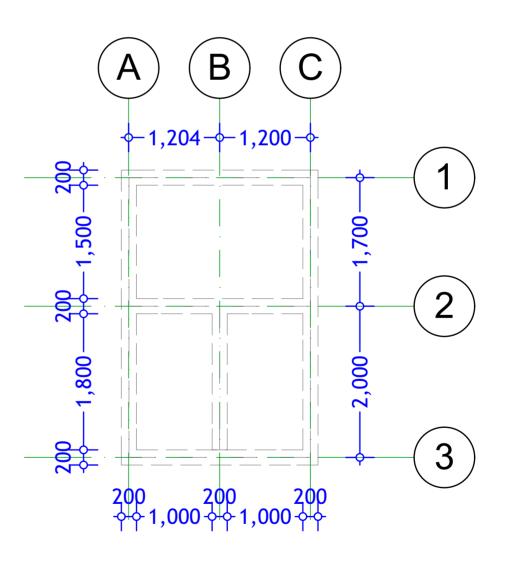

| N | 0 | T | ES |
|---|---|---|----|
|   | _ |   |    |

PROJECT:

| Scale                      | N.T.S         | Drawing title | Structural       |
|----------------------------|---------------|---------------|------------------|
| Date                       | FEBRUARY 2017 | Drawing No.   |                  |
| Grant No.                  |               | Project No.   | IOM/IBM/01/ 2017 |
| Drawn By:                  | James Nandwa  |               |                  |
| Reviewed an<br>Approved by |               |               |                  |