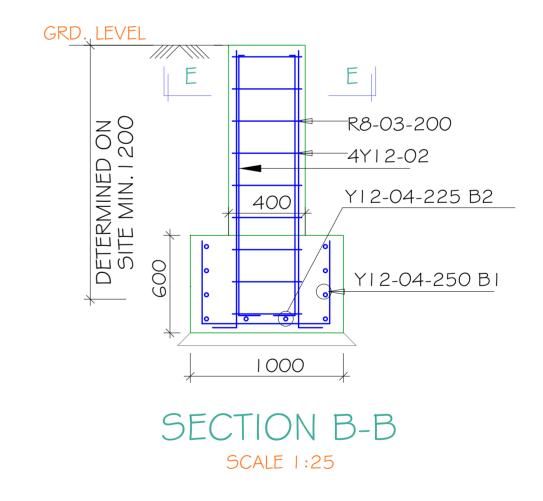

| Scale                      | N.T.S         | Drawing title | Structural_Fdn   |
|----------------------------|---------------|---------------|------------------|
| Date                       | FEBRUARY 2017 | Drawing No.   |                  |
| Grant No.                  |               | Project No.   | IOM/IBM/01/ 2017 |
| Drawn By:                  | James Nandwa  |               |                  |
| Reviewed an<br>Approved by |               |               |                  |

PROJECT:

| Scale       | N.T.S         | Drawing title | Structural_Fdn  |
|-------------|---------------|---------------|-----------------|
| Date        | FEBRUARY 2017 | Drawing No.   |                 |
| Grant No.   |               | Project No.   | IOM/IBM/01/2017 |
| Drawn By:   | James Nandwa  |               |                 |
| Reviewed an |               |               |                 |

NOTES

All dimensions are in mm unless stated Any discrepancies in the drawings should be reported to the consultants before the contractor commences work on site. All drawings and concepts remain the property of IOM PROJECT: