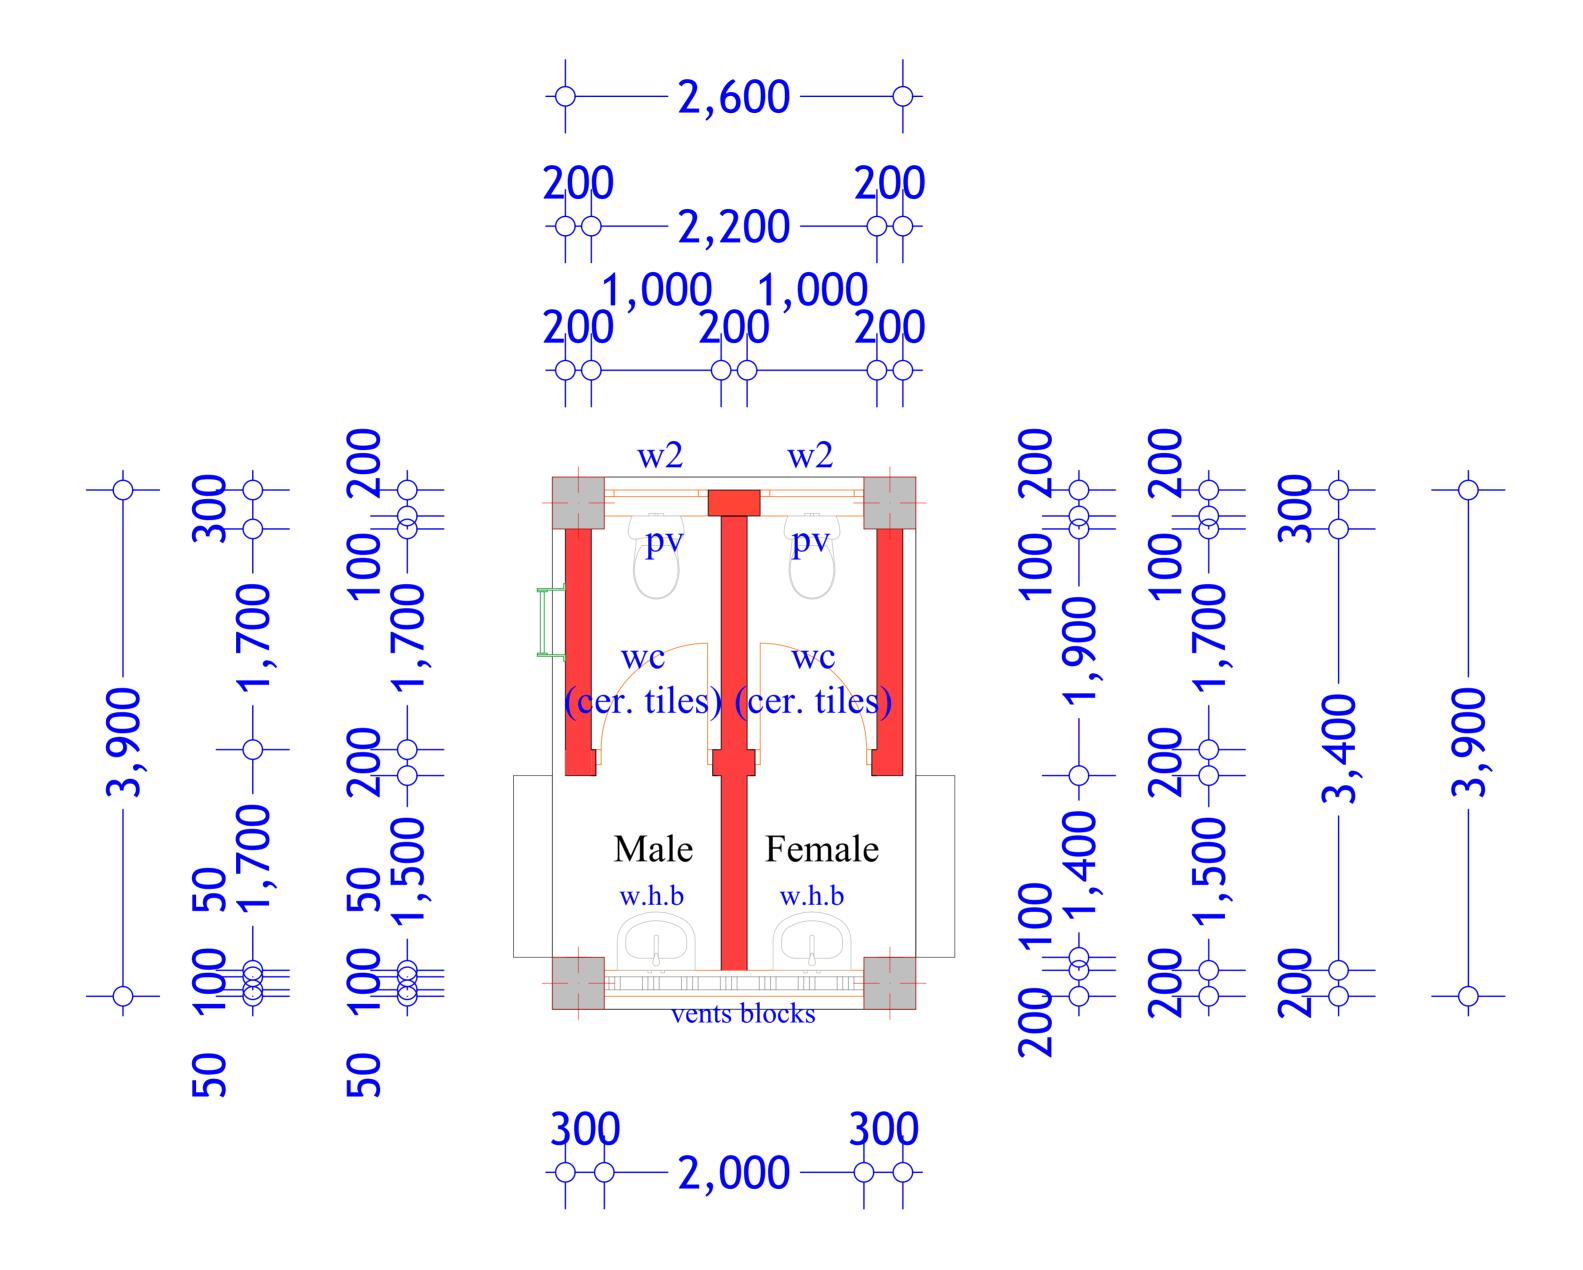

|  | N | O | T |  |
|--|---|---|---|--|
|  |   |   |   |  |

PROJECT:

| Scale                   | N.T.S         | Drawing title Floor layout  |
|-------------------------|---------------|-----------------------------|
| Date                    | FEBRUARY 2017 | Drawing No.                 |
| Grant No.               |               | Project No. IOM/IBM/01/2017 |
| Drawn By:               | James Nandwa  |                             |
| Reviewed an Approved by | nd            |                             |