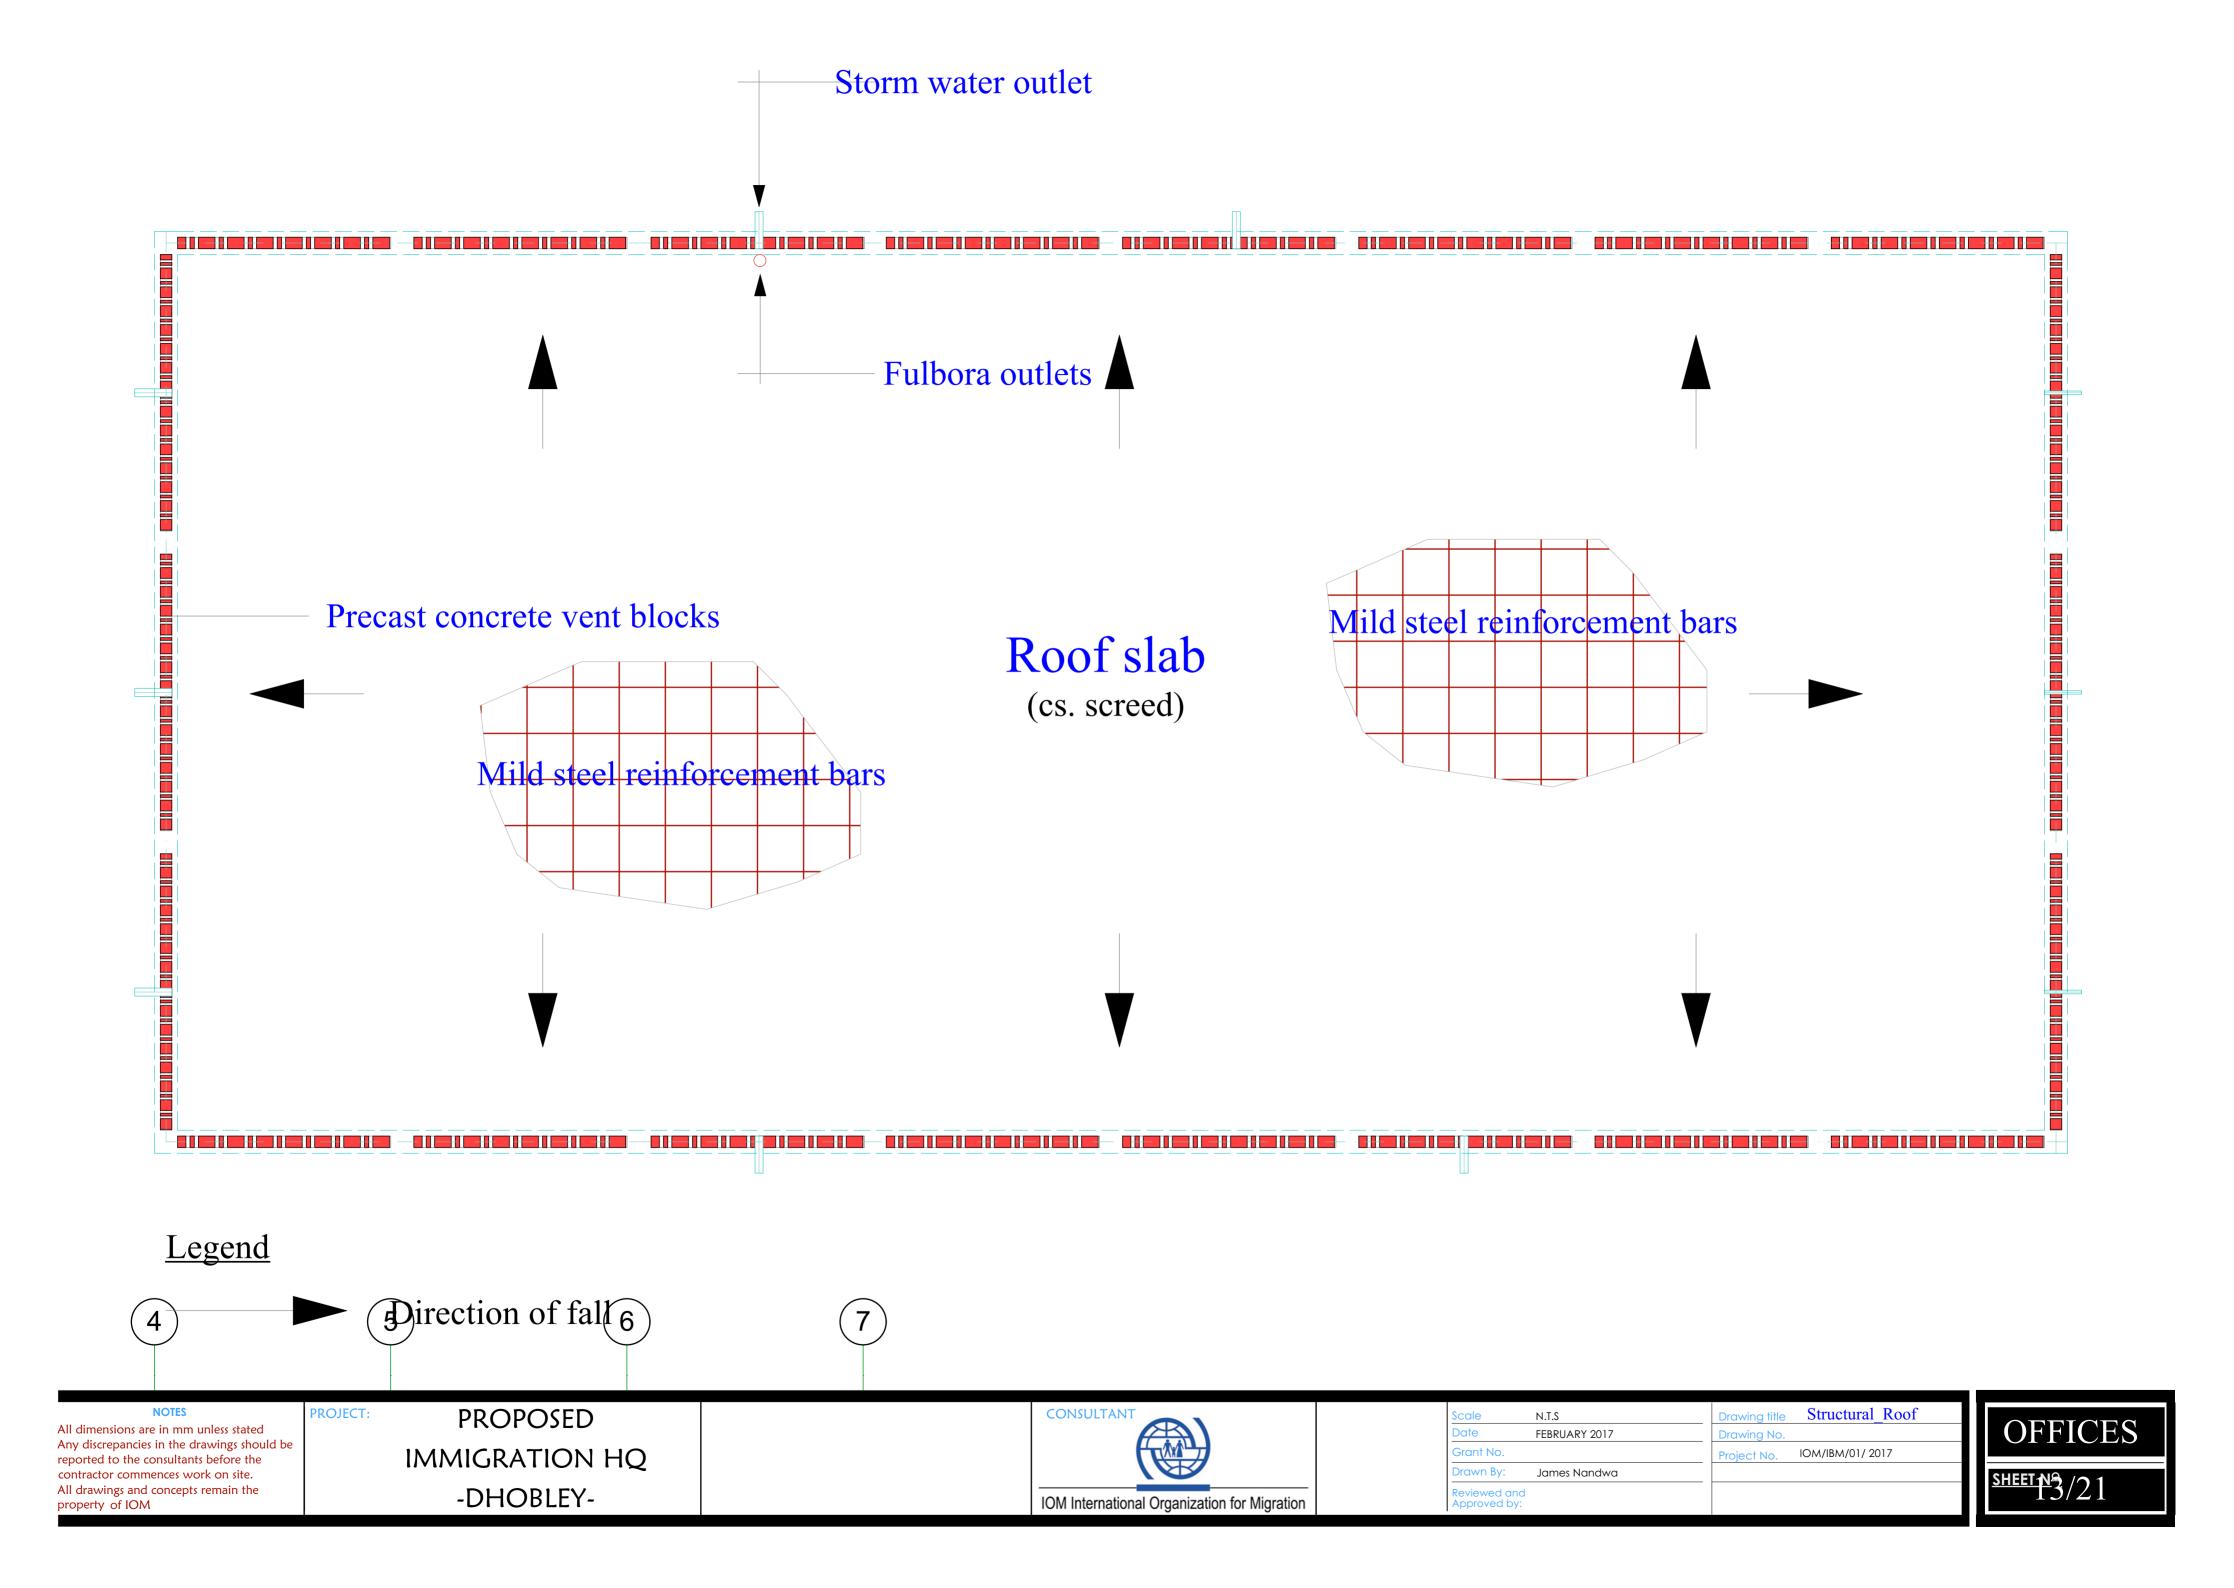

| Scale       | N.T.S         | Drawing title | Structual_Beam   |
|-------------|---------------|---------------|------------------|
| Date        | FEBRUARY 2017 | Drawing No.   |                  |
| Grant No.   |               | Project No.   | IOM/IBM/01/ 2017 |
| Drawn By:   | James Nandwa  |               |                  |
| Reviewed an |               |               |                  |