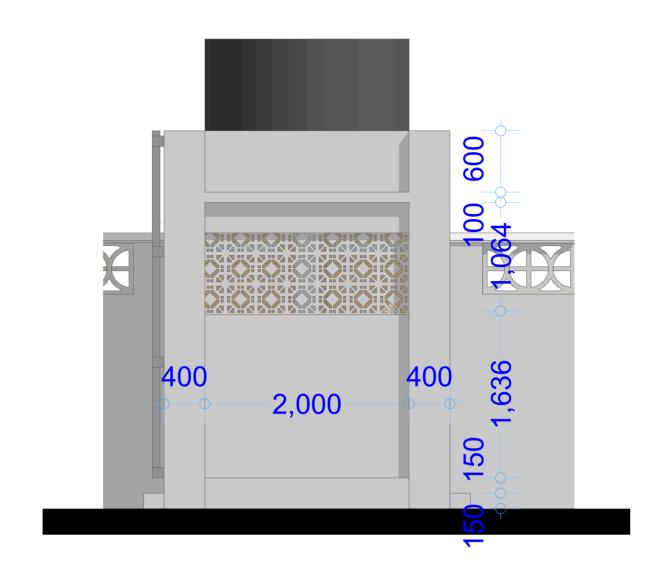

|  | N | O | T |  |
|--|---|---|---|--|
|  |   |   |   |  |

PROJECT:

| Scale                   | N.T.S         | Drawing title Floor layout  |
|-------------------------|---------------|-----------------------------|
| Date                    | FEBRUARY 2017 | Drawing No.                 |
| Grant No.               |               | Project No. IOM/IBM/01/2017 |
| Drawn By:               | James Nandwa  |                             |
| Reviewed an Approved by | nd            |                             |