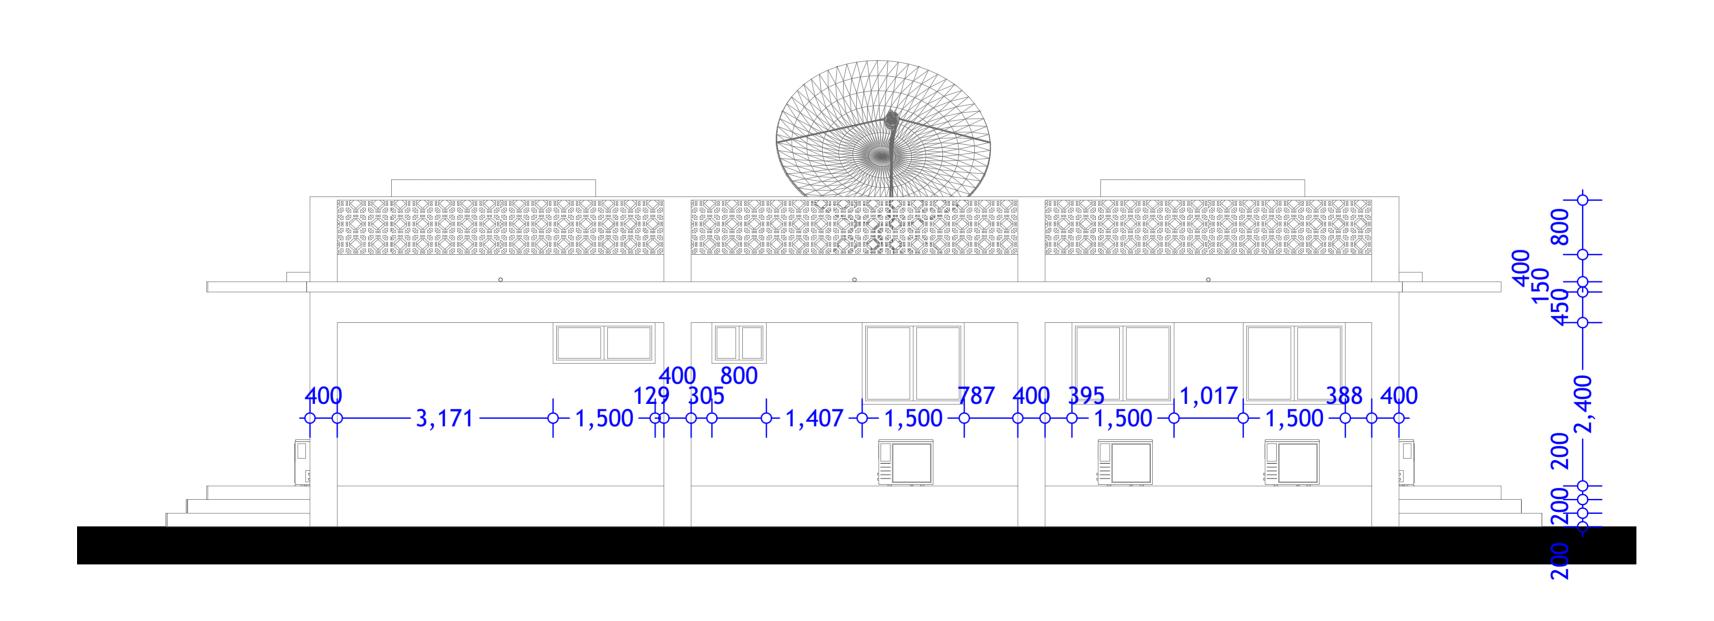

#### NOTE

All dimensions are in mm unless stated Any discrepancies in the drawings should be reported to the consultants before the contractor commences work on site. All drawings and concepts remain the property of IOM PROJECT:

| Scale                      | N.T.S         | Drawing title Elevations_2  |
|----------------------------|---------------|-----------------------------|
| Date                       | FEBRUARY 2017 | Drawing No.                 |
| Grant No.                  |               | Project No. IOM/IBM/01/2017 |
| Drawn By:                  | James Nandwa  |                             |
| Reviewed an<br>Approved by |               |                             |