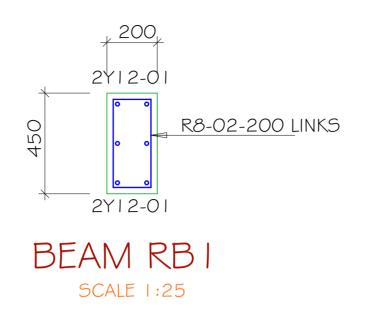

| Scale       | N.T.S         | Drawing title | Structual_Beam   |
|-------------|---------------|---------------|------------------|
| Date        | FEBRUARY 2017 | Drawing No.   |                  |
| Grant No.   |               | Project No.   | IOM/IBM/01/ 2017 |
| Drawn By:   | James Nandwa  |               |                  |
| Reviewed an |               |               |                  |