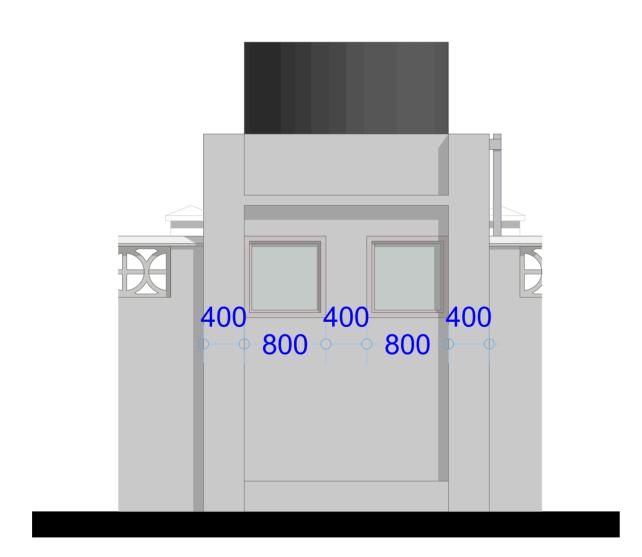

| N  |   | Ŧ | E  | c |
|----|---|---|----|---|
| IA | v | ш | Е, | a |

PROJECT:

| Scale                     | N.T.S         | Drawing title | Elevations       |
|---------------------------|---------------|---------------|------------------|
| Date                      | FEBRUARY 2017 | Drawing No.   |                  |
| Grant No.                 |               | Project No.   | IOM/IBM/01/ 2017 |
| Drawn By:                 | James Nandwa  |               |                  |
| Reviewed and Approved by: |               |               |                  |