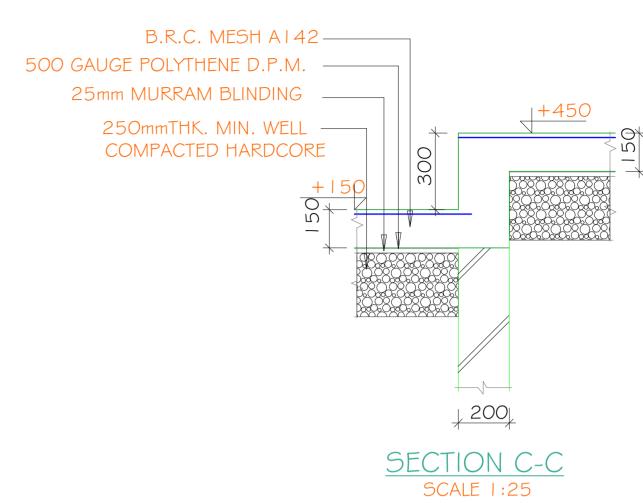

Section

IOM/IBM/01/2017

Drawing title

Drawing No.

|    | 1   | 10 | TES |     |     |
|----|-----|----|-----|-----|-----|
| 15 | are | in | mm  | unl | ess |

PROJECT:

All dimensions as Any discrepancies in the drawings should be reported to the consultants before the contractor commences work on site. All drawings and concepts remain the property of IOM