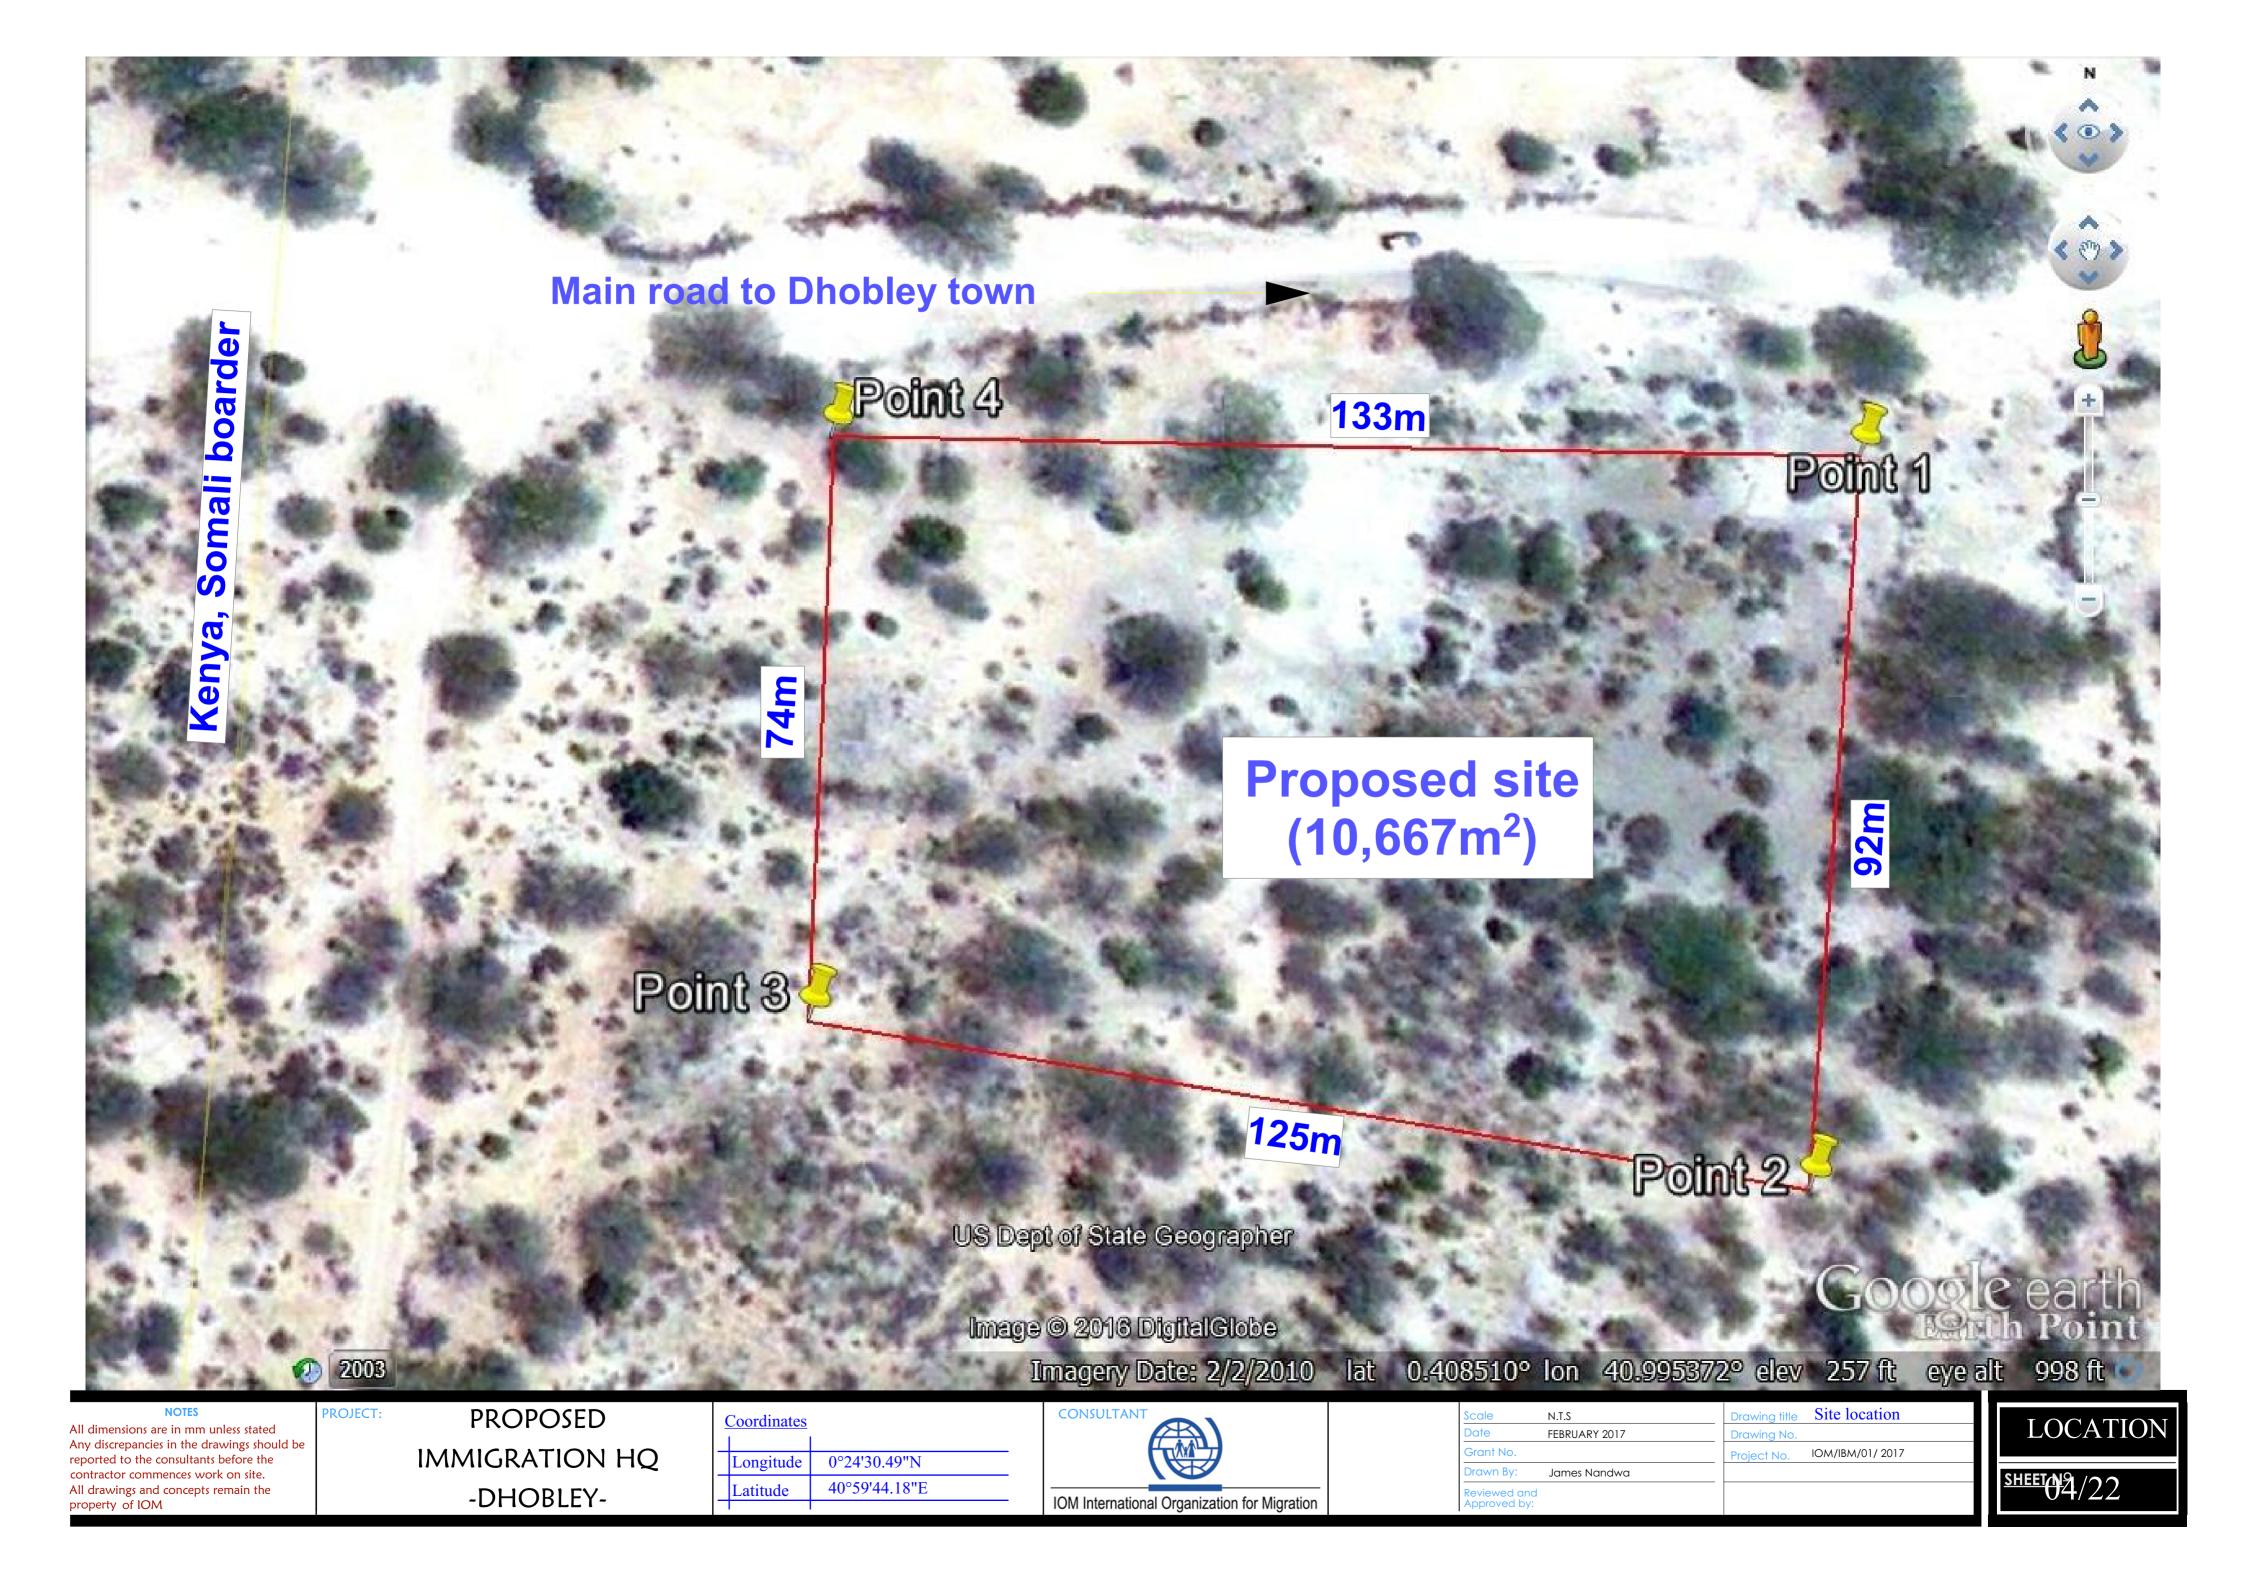

| 21/21    |            | Elevations.                      |
|     |          |            |                                  |
|     |          |            |                                  |
|     |          |            |                                  |
|     |          |            |                                  |
|     |          |            |                                  |
|     |          |            |                                  |
|     |          |            |                                  |
|     |          |            |                                  |
|     |          |            |                                  |
|     |          |            |                                  |
|     |          |            |                                  |























### NOTES

All dimensions are in mm unless stated Any discrepancies in the drawings should be reported to the consultants before the contractor commences work on site. All drawings and concepts remain the property of IOM



| Scale       | N.T.S         | Drawing title 3D Scenes      |
|-------------|---------------|------------------------------|
| Date        | FEBRUARY 2017 | Drawing No.                  |
| Grant No.   |               | Project No. IOM/IBM/01/ 2017 |
| Drawn By:   | James Nandwa  |                              |
| Reviewed an |               |                              |





PROJECT:



| Scale                     | N.T.S         | Drawing title | Floor layout     |
|---------------------------|---------------|---------------|-----------------