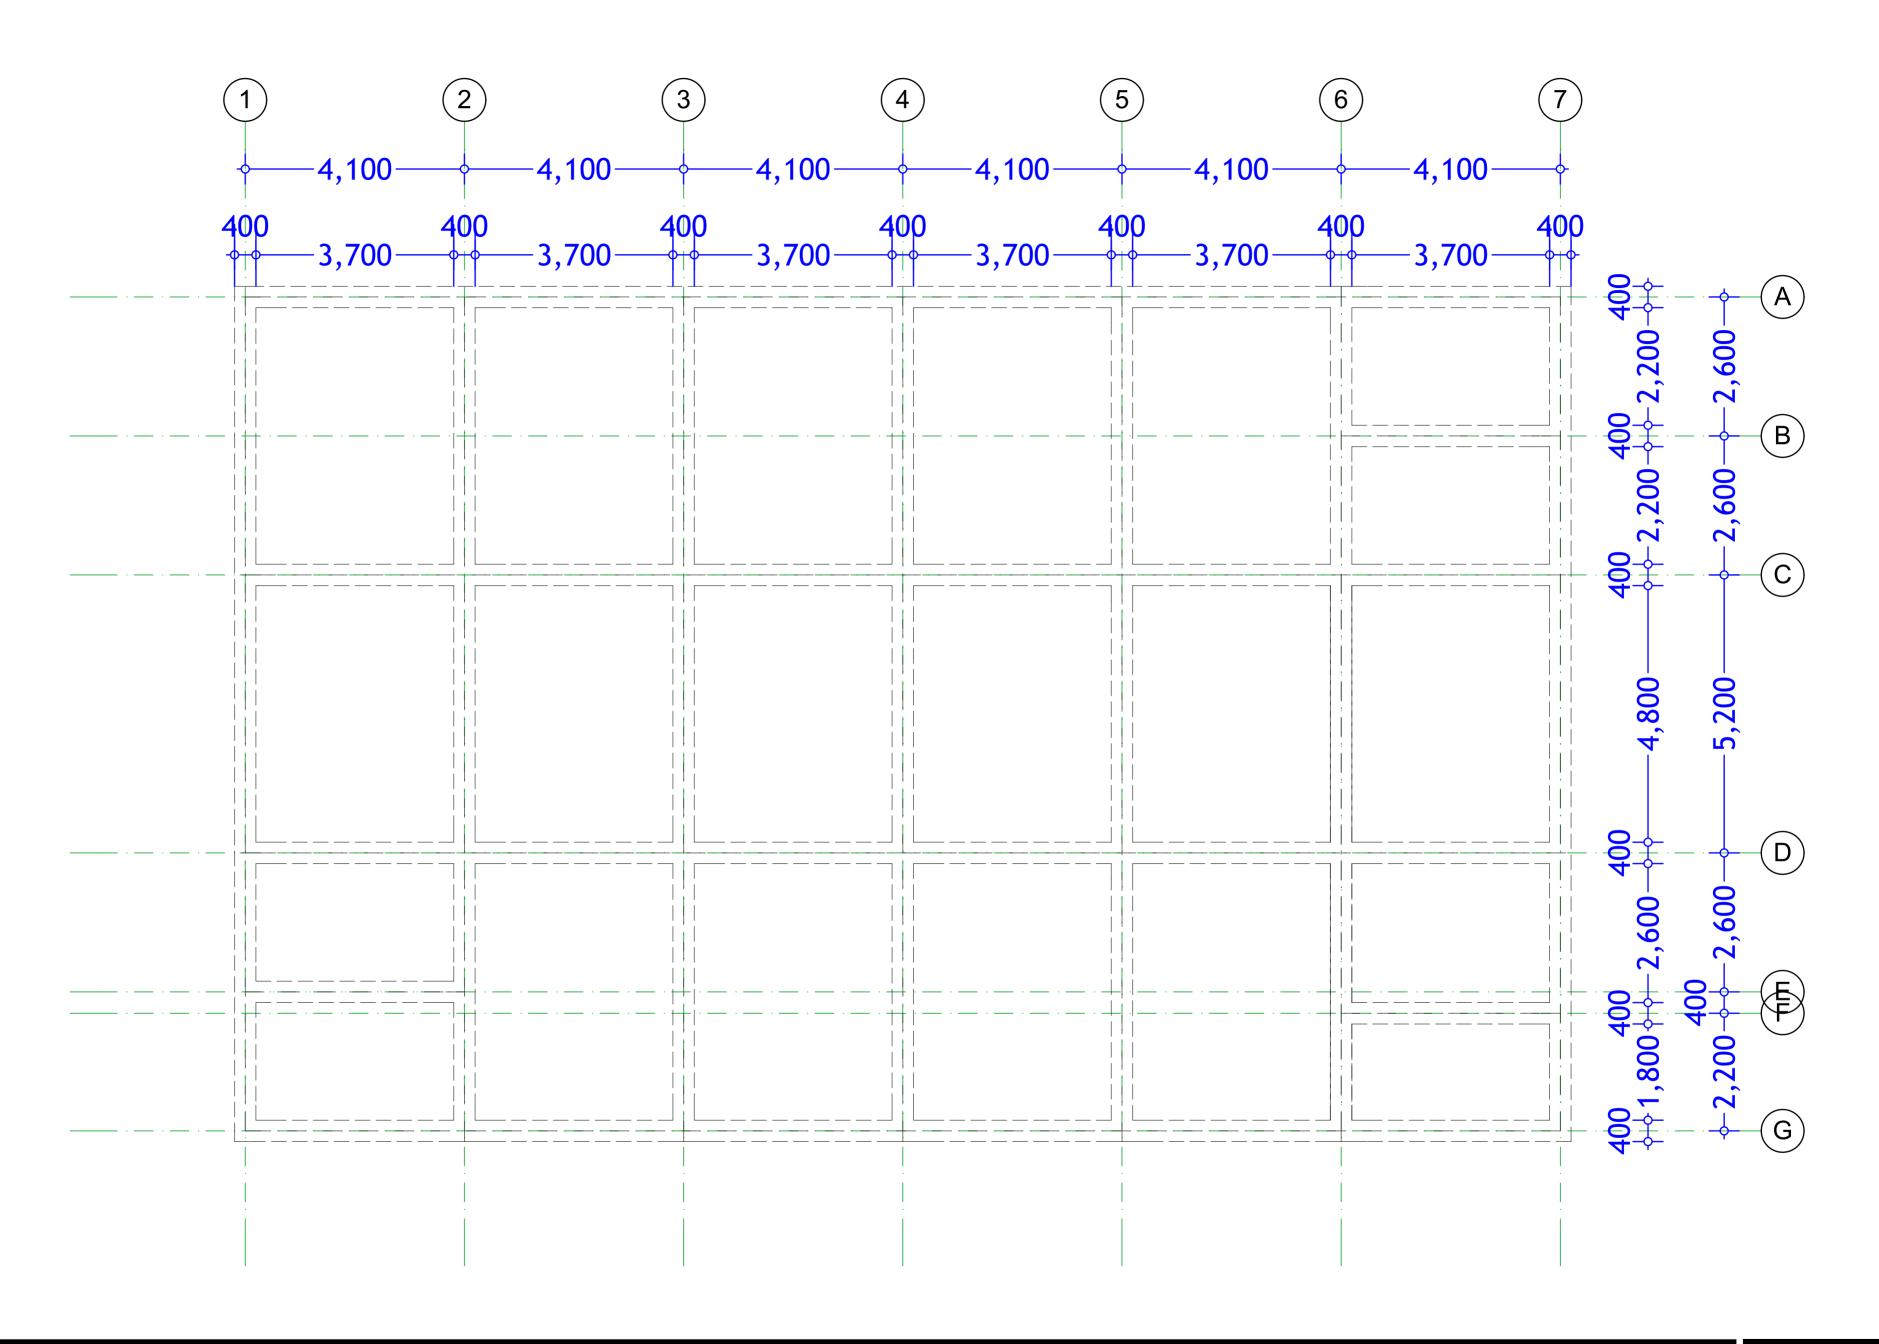

PROJECT:

| Scale       | N.T.S         | Drawing title | Structural_Fdn  |
|-------------|---------------|---------------|-----------------|
| Date        | FEBRUARY 2017 | Drawing No.   |                 |
| Grant No.   |               | Project No.   | IOM/IBM/01/2017 |
| Drawn By:   | James Nandwa  |               |                 |
| Reviewed an |               |               |                 |

NOTES

All dimensions are in mm unless stated Any discrepancies in the drawings should be reported to the consultants before the contractor commences work on site. All drawings and concepts remain the property of IOM PROJECT: