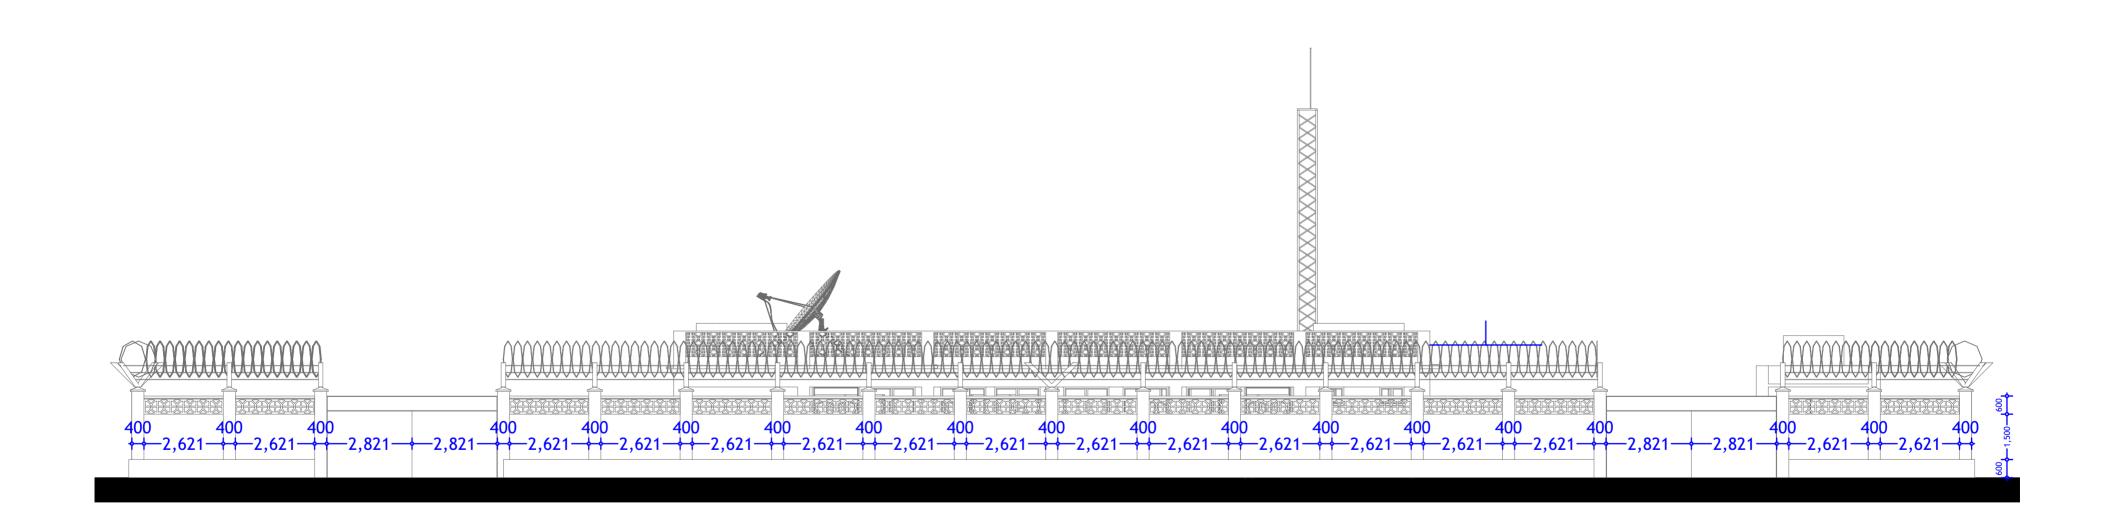

| Scale        | N.T.S         | Drawing title Elevations    |
|--------------|---------------|-----------------------------|
| Date         | FEBRUARY 2017 | Drawing No.                 |
| Grant No.    |               | Project No. IOM/IBM/01/2017 |
| Drawn By:    | James Nandwa  |                             |
| Reviewed and |               |                             |