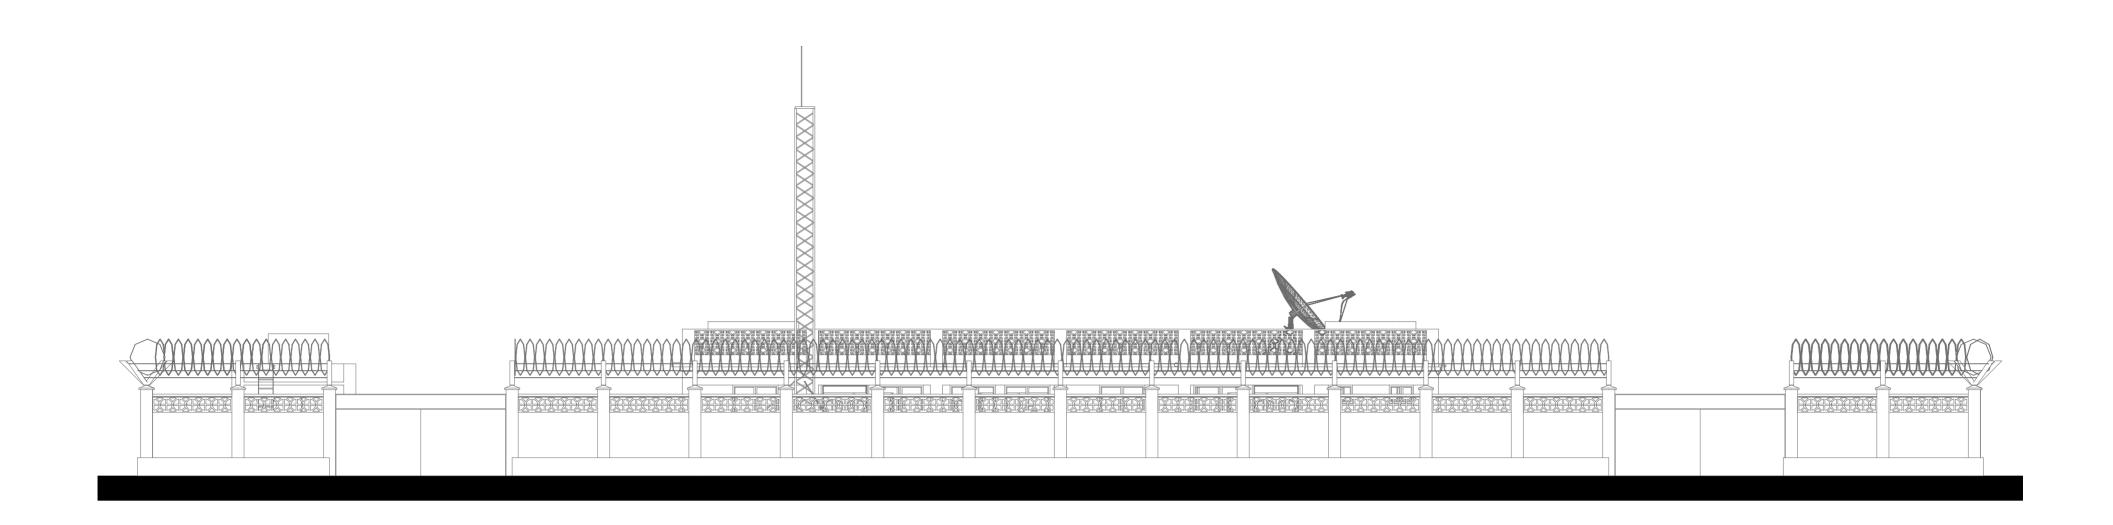

PROJECT:

| Scale                      | N.T.S         | Drawing title Elevations    |
|----------------------------|---------------|-----------------------------|
| Date                       | FEBRUARY 2017 | Drawing No.                 |
| Grant No.                  |               | Project No. IOM/IBM/01/2017 |
| Drawn By:                  | James Nandwa  |                             |
| Reviewed an<br>Approved by |               |                             |