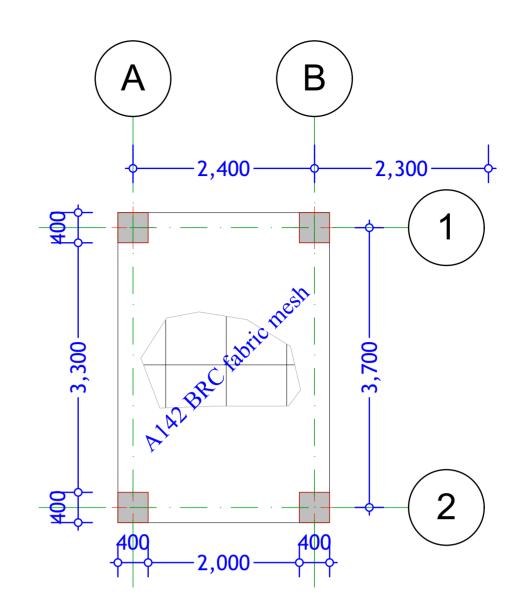

| Scale                      | N.T.S         | Drawing title | Structural_Fdn   |
|----------------------------|---------------|---------------|------------------|
| Date                       | FEBRUARY 2017 | Drawing No.   |                  |
| Grant No.                  |               | Project No.   | IOM/IBM/01/ 2017 |
| Drawn By:                  | James Nandwa  |               |                  |
| Reviewed an<br>Approved by |               |               |                  |

PROJECT:

| Scale       | N.T.S         | Drawing title | Structural_Fdn  |
|-------------|---------------|---------------|-----------------|
| Date        | FEBRUARY 2017 | Drawing No.   |                 |
| Grant No.   |               | Project No.   | IOM/IBM/01/2017 |
| Drawn By:   | James Nandwa  |               |                 |
| Reviewed an |               |               |                 |