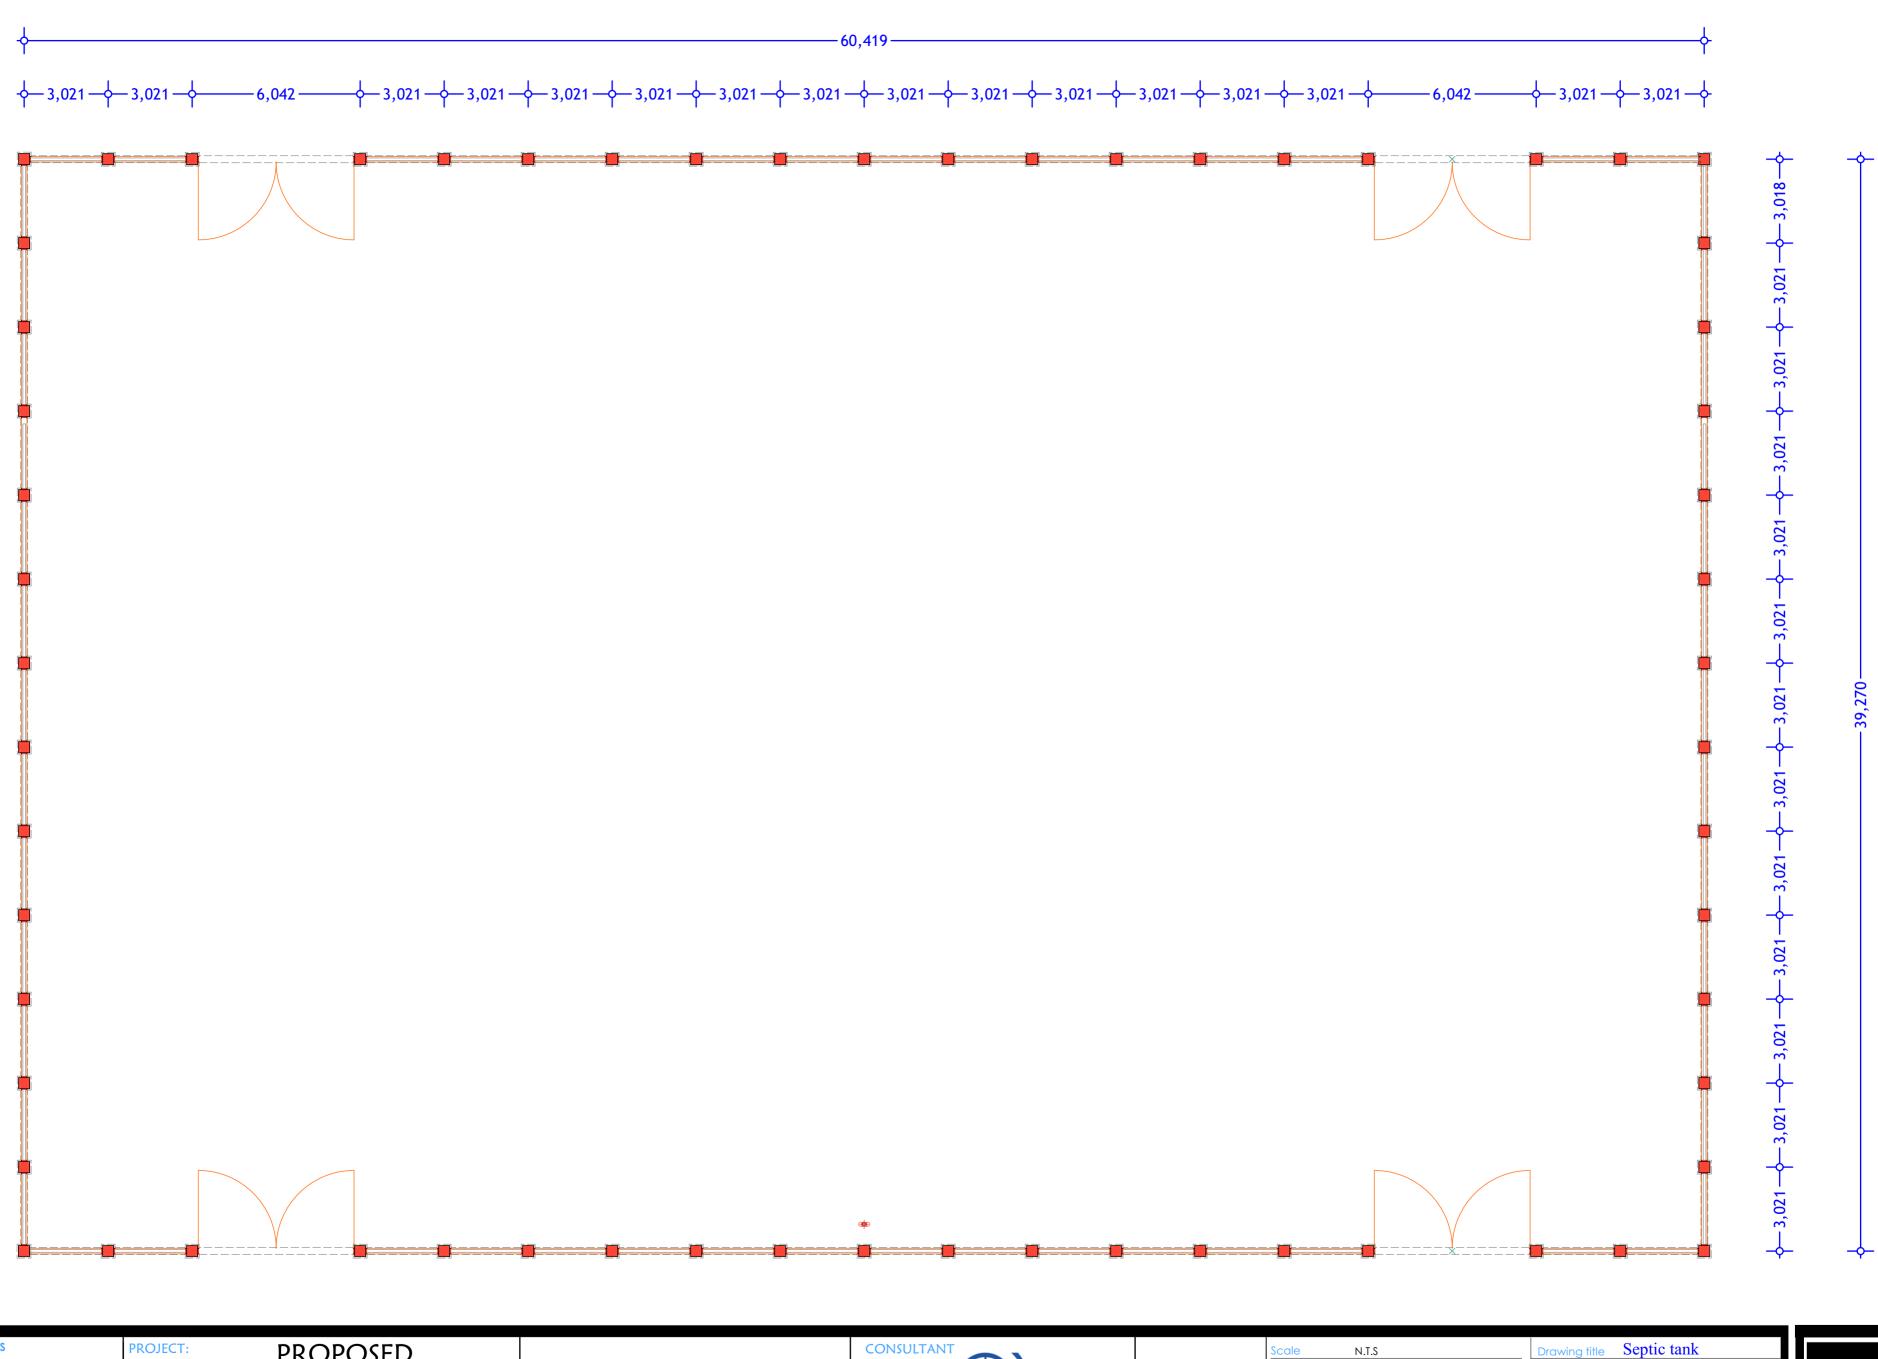

PROPOSED
IMMIGRATION HQ
-DHOBLEY-

Scale N.T.S
Date FEBRUARY 2017

Grant No.
Drawn By: James Nandwa

Reviewed and Approved by:

Drawing title Septic tank
Drawing No.
Project No. IOM/IBM/01/ 2017

| Scale                     | N.T.S         | Drawing title | Septic tank      |
|---------------------------|---------------|---------------|------------------|
| Date                      | FEBRUARY 2017 | Drawing No.   |                  |
| Grant No.                 |               | Project No.   | IOM/IBM/01/ 2017 |
| Drawn By:                 | James Nandwa  |               |                  |
| Reviewed and Approved by: |               |               |                  |