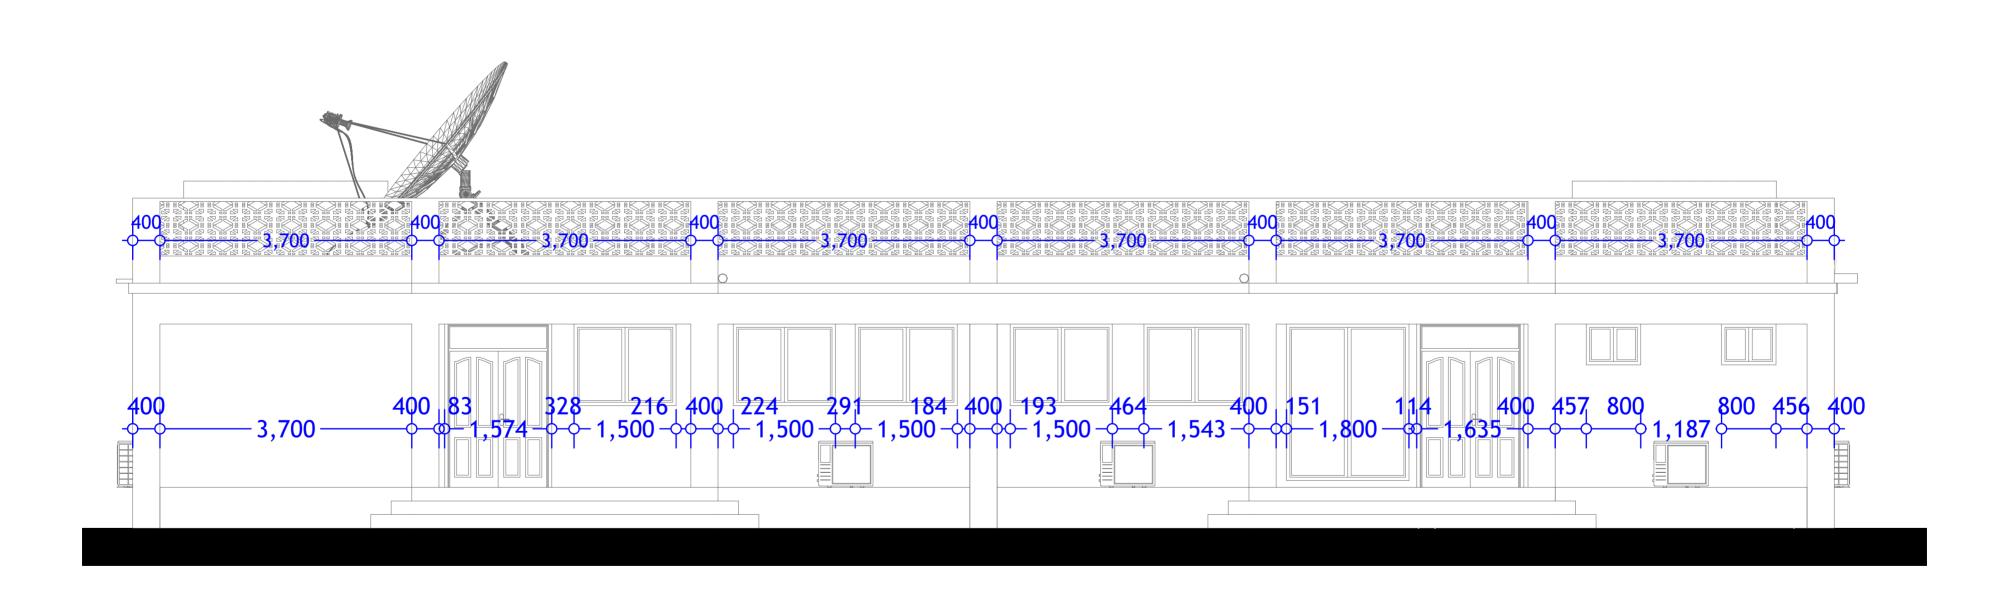

#### NOTE

All dimensions are in mm unless stated Any discrepancies in the drawings should be reported to the consultants before the contractor commences work on site. All drawings and concepts remain the property of IOM PROJECT:

| Scale                      | N.T.S         | Drawing title Elevations_2  |
|----------------------------|---------------|-----------------------------|
| Date                       | FEBRUARY 2017 | Drawing No.                 |
| Grant No.                  |               | Project No. IOM/IBM/01/2017 |
| Drawn By:                  | James Nandwa  |                             |
| Reviewed an<br>Approved by |               |                             |