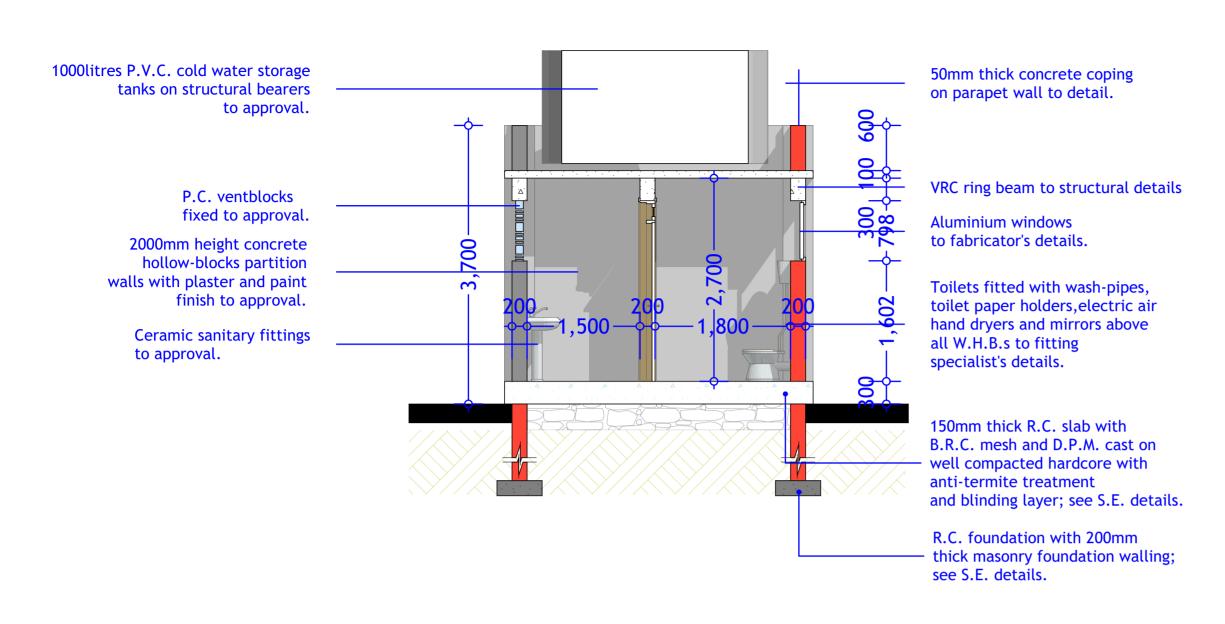

| N  |   | Ŧ | E  | c |
|----|---|---|----|---|
| IA | v | ш | Е, | a |

PROJECT:

| Scale                     | N.T.S         | Drawing title | Elevations       |
|---------------------------|---------------|---------------|------------------|
| Date                      | FEBRUARY 2017 | Drawing No.   |                  |
| Grant No.                 |               | Project No.   | IOM/IBM/01/ 2017 |
| Drawn By:                 | James Nandwa  |               |                  |
| Reviewed and Approved by: |               |               |                  |