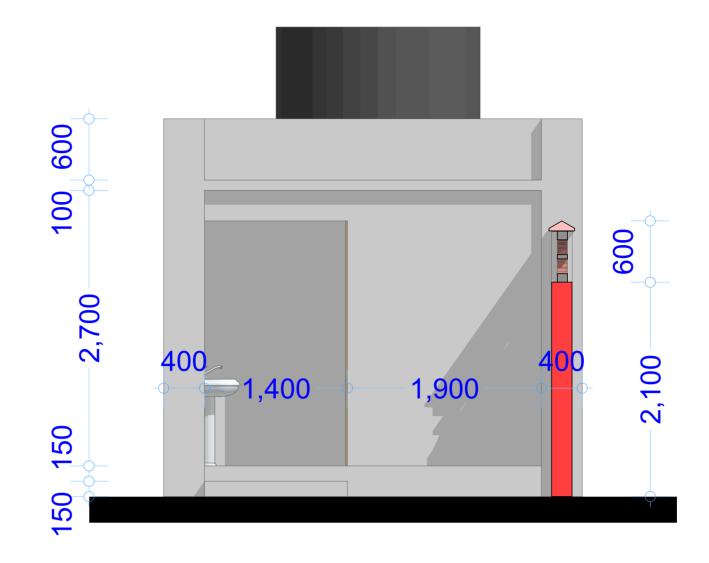

| N  |   | Ŧ | E  | c |
|----|---|---|----|---|
| IA | v | ш | Е, | a |

PROJECT:

| Scale                     | N.T.S         | Drawing title | Elevations       |
|---------------------------|---------------|---------------|------------------|
| Date                      | FEBRUARY 2017 | Drawing No.   |                  |
| Grant No.                 |               | Project No.   | IOM/IBM/01/ 2017 |
| Drawn By:                 | James Nandwa  |               |                  |
| Reviewed and Approved by: |               |               |                  |