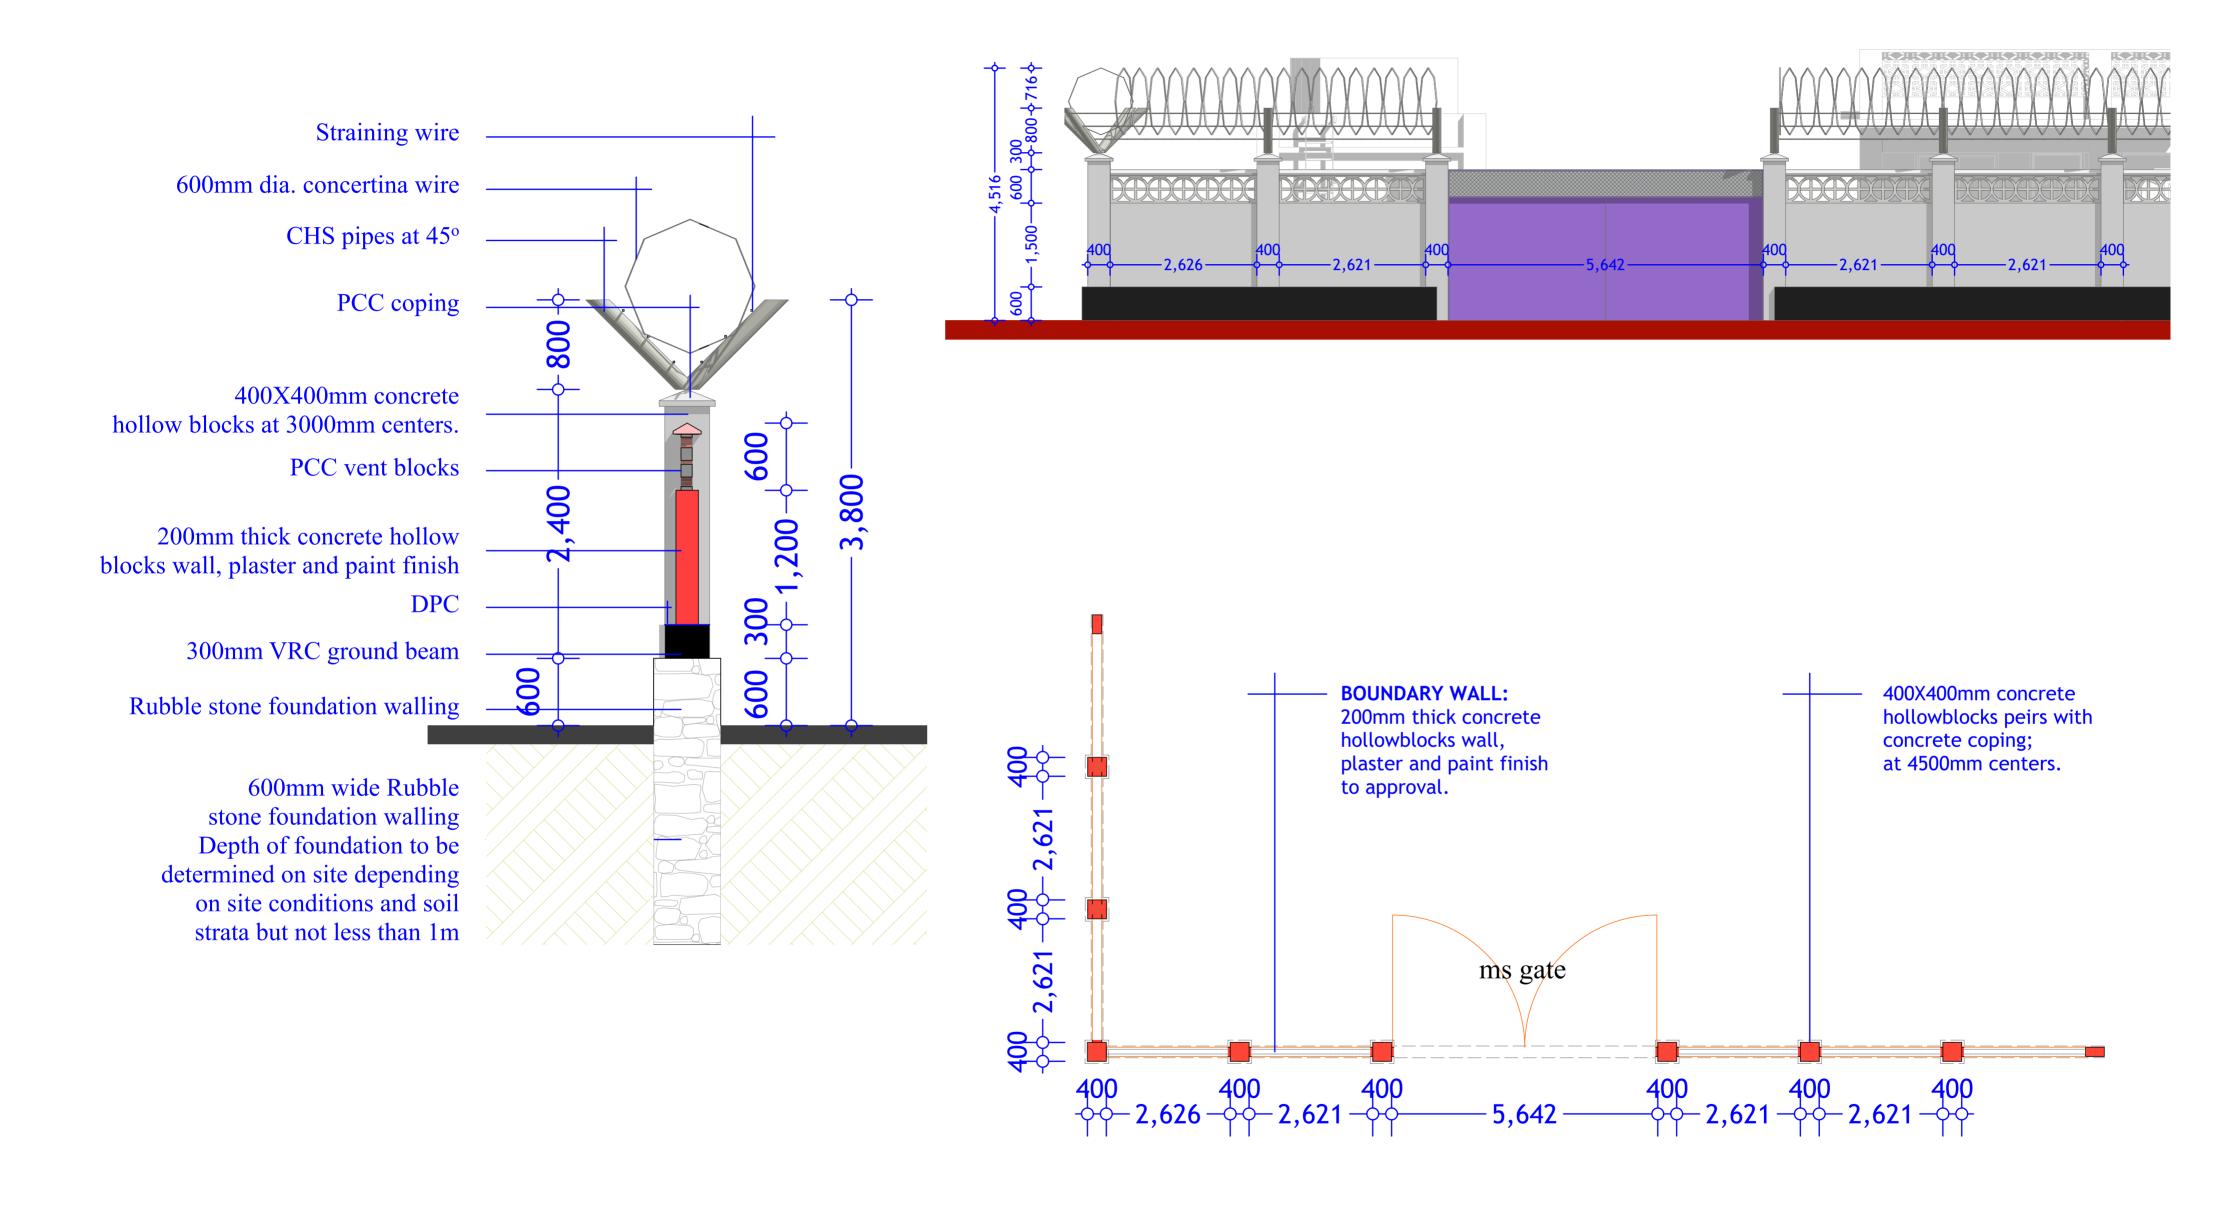

NOTI

All dimensions are in mm unless stated Any discrepancies in the drawings should be reported to the consultants before the contractor commences work on site. All drawings and concepts remain the property of IOM PROJECT:

| Scale                      | N.T.S         | Drawing title Details       |
|----------------------------|---------------|-----------------------------|
| Date                       | FEBRUARY 2017 | Drawing No.                 |
| Grant No.                  |               | Project No. IOM/IBM/01/2017 |
| Drawn By:                  | James Nandwa  |                             |
| Reviewed an<br>Approved by |               |                             |