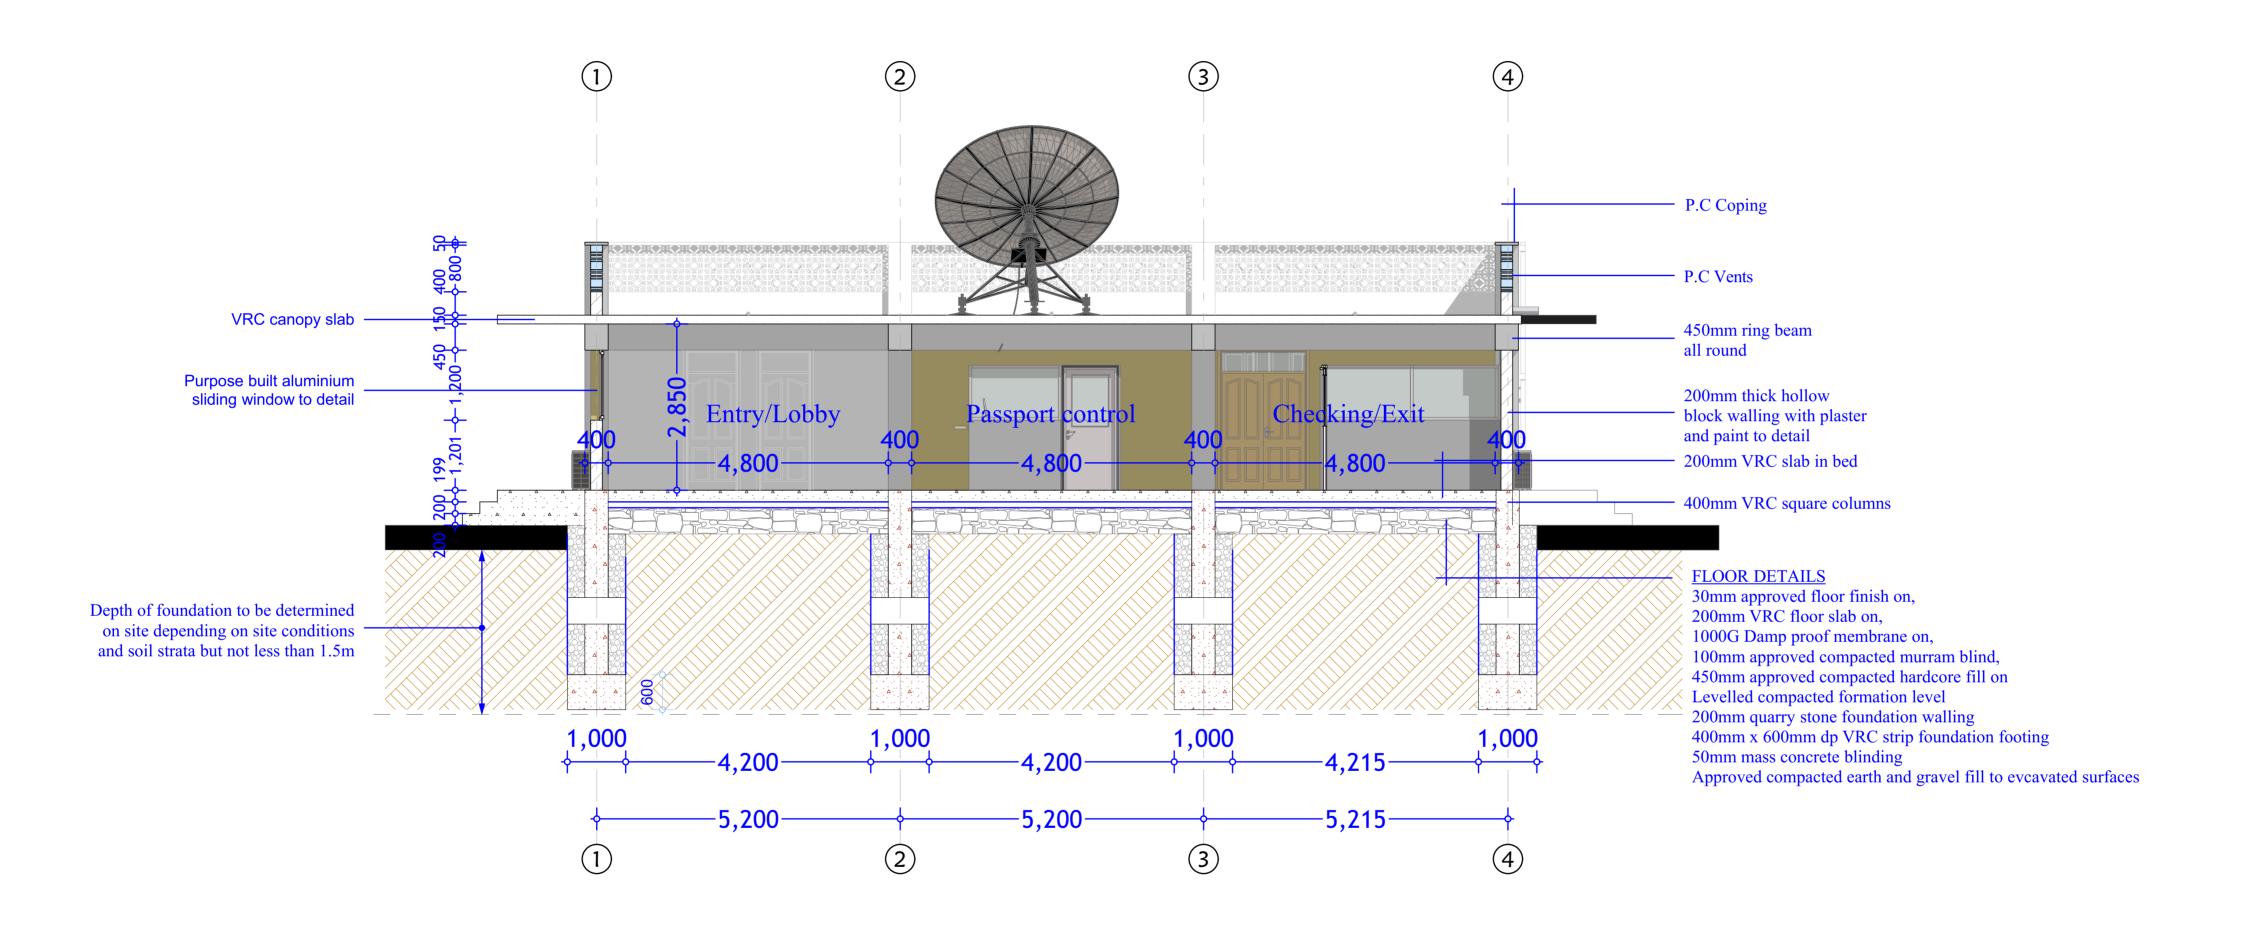

Section

IOM/IBM/01/2017

Drawing title

Drawing No.

|    | 1   | 10 | TES |     |     |
|----|-----|----|-----|-----|-----|
| 15 | are | in | mm  | unl | ess |

PROJECT:

All dimensions as Any discrepancies in the drawings should be reported to the consultants before the contractor commences work on site. All drawings and concepts remain the property of IOM