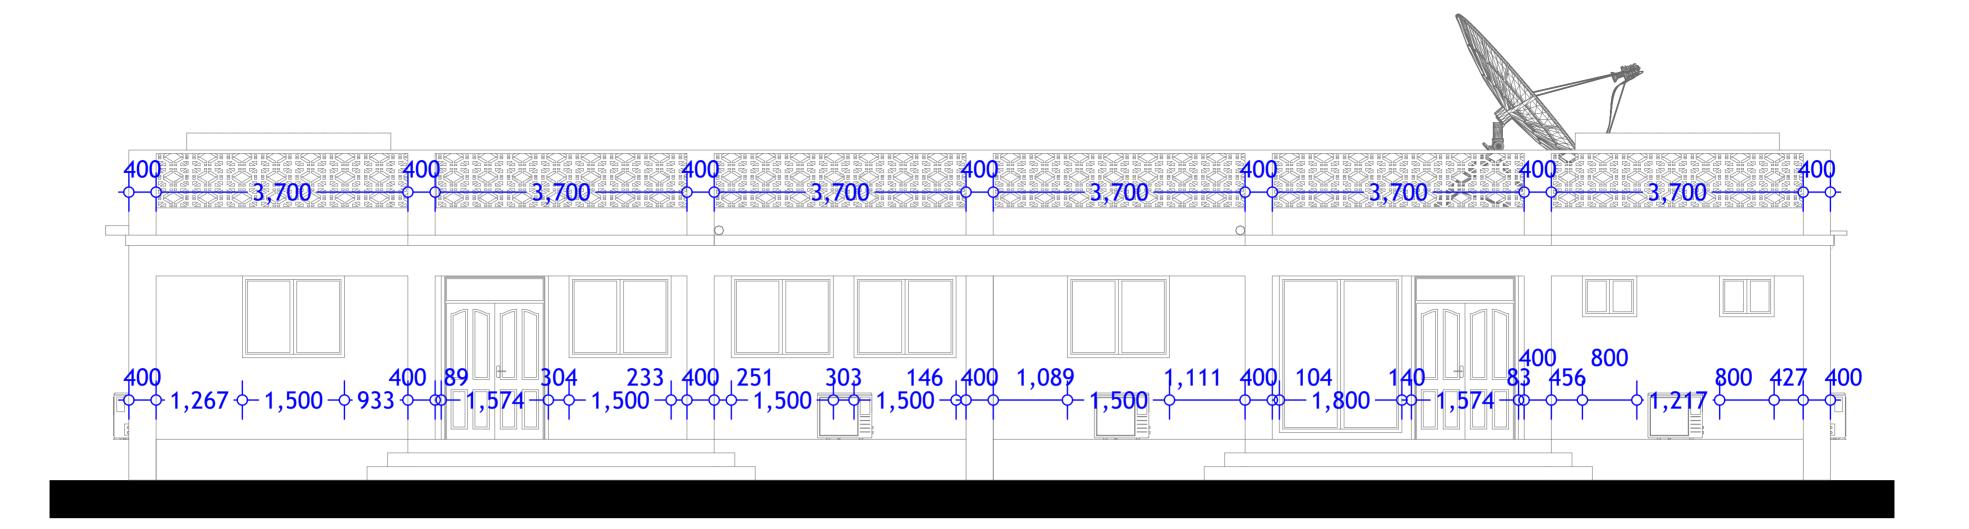

| Scale        | N.T.S         | Drawin  | g title | Elevations_1    |
|--------------|---------------|---------|---------|-----------------|
| Date         | FEBRUARY 2017 | Drawin  | g No.   |                 |
| Grant No.    |               | Project | No.     | IOM/IBM/01/2017 |
| Drawn By:    | James Nandwa  |         |         |                 |
| Reviewed and |               |         |         |                 |

#### NOTE

All dimensions are in mm unless stated Any discrepancies in the drawings should be reported to the consultants before the contractor commences work on site. All drawings and concepts remain the property of IOM PROJECT: