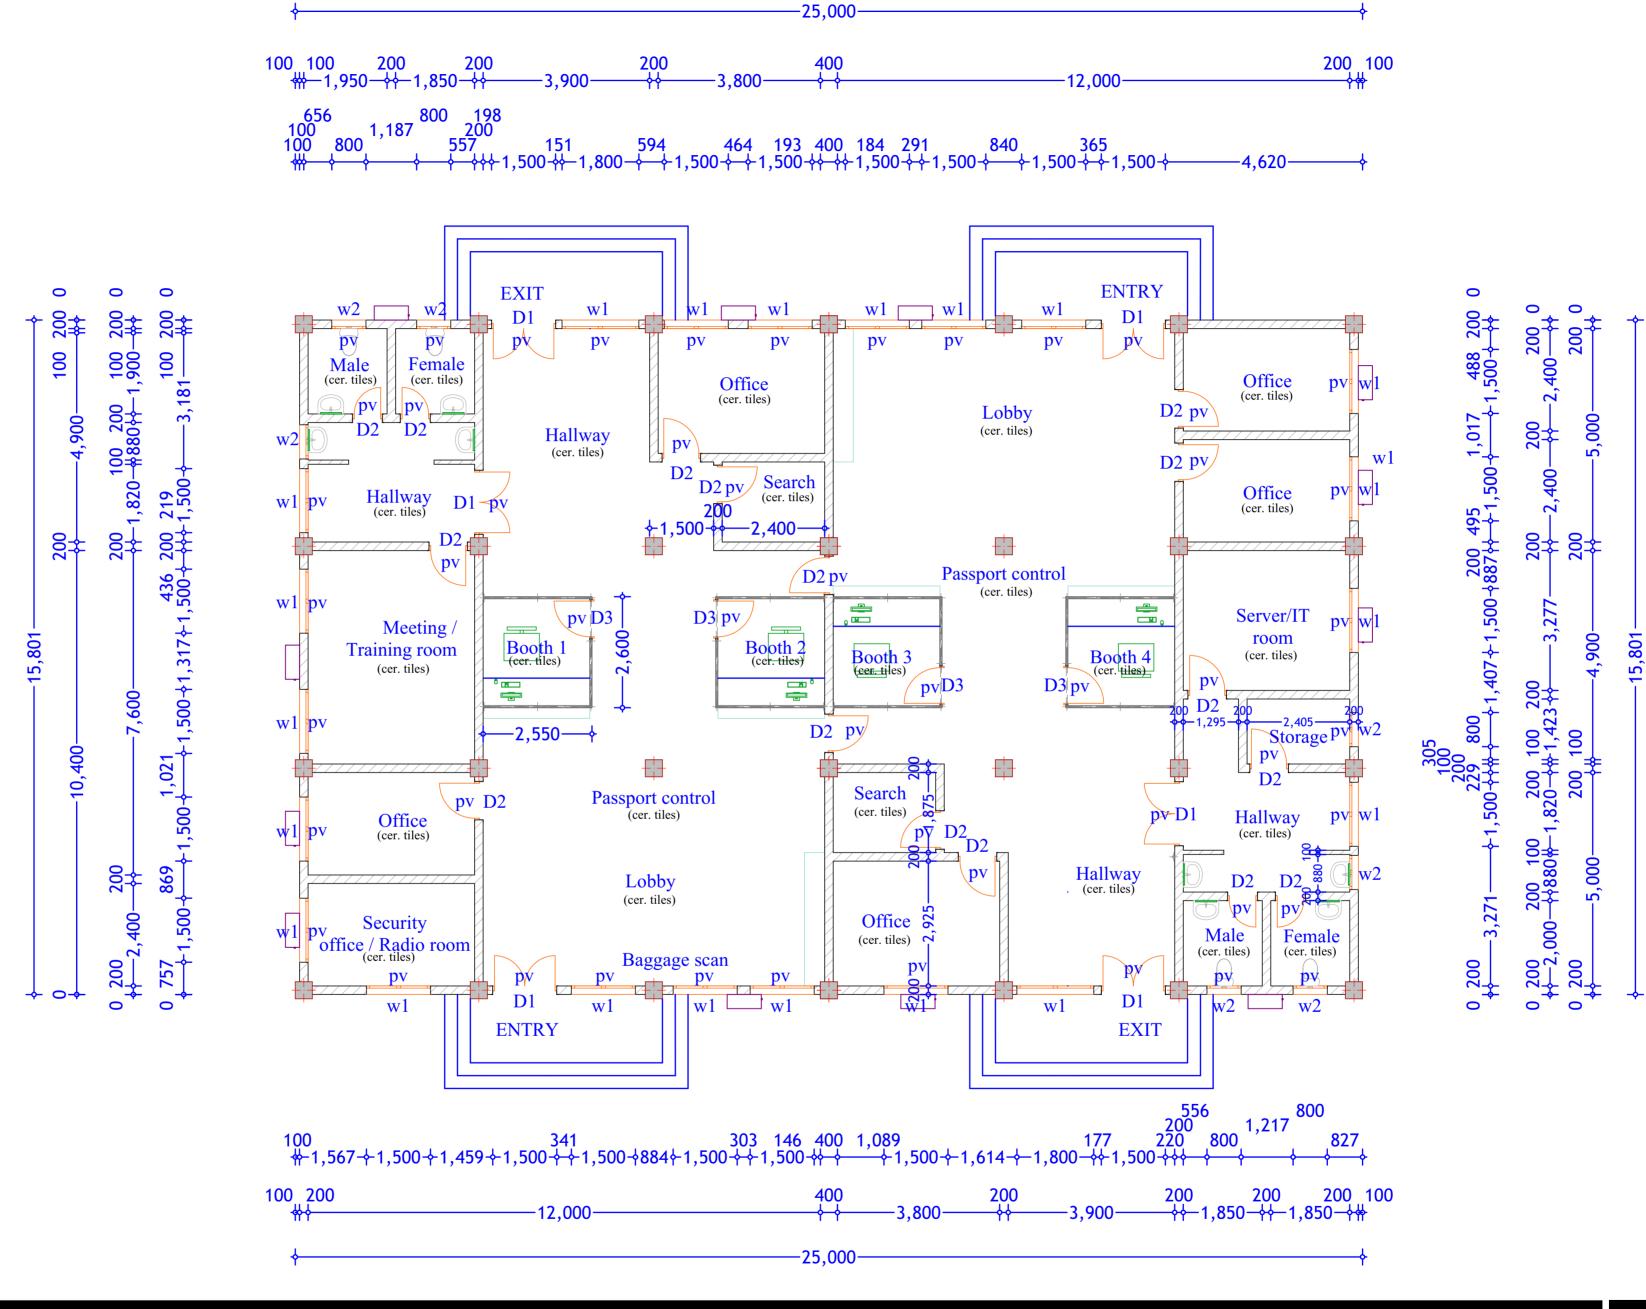

PROJECT:

| Scale                     | N.T.S         | Drawing title | Floor layout     |
|---------------------------|---------------|---------------|------------------|
| Date                      | FEBRUARY 2017 | Drawing No.   |                  |
| Grant No.                 |               | Project No.   | IOM/IBM/01/ 2017 |
| Drawn By:                 | James Nandwa  |               |                  |
| Reviewed and Approved by: |               |               |                  |

NOTE

All dimensions are in mm unless stated Any discrepancies in the drawings should be reported to the consultants before the contractor commences work on site. All drawings and concepts remain the property of IOM PROJECT: