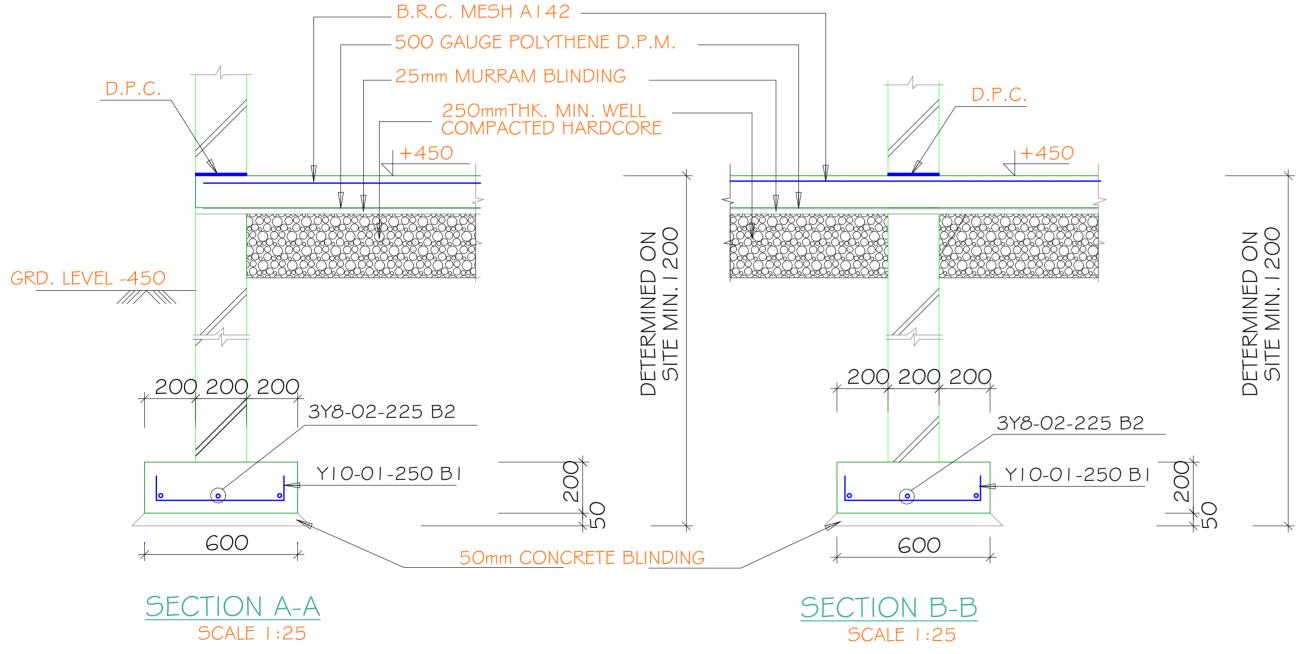

| Scale                      | N.T.S         | Drawing title | Structural_Fdn   |
|----------------------------|---------------|---------------|------------------|
| Date                       | FEBRUARY 2017 | Drawing No.   |                  |
| Grant No.                  |               | Project No.   | IOM/IBM/01/ 2017 |
| Drawn By:                  | James Nandwa  |               |                  |
| Reviewed an<br>Approved by |               |               |                  |

PROJECT:

| Scale       | N.T.S         | Drawing title | Structural_Fdn  |
|-------------|---------------|---------------|-----------------|
| Date        | FEBRUARY 2017 | Drawing No.   |                 |
| Grant No.   |               | Project No.   | IOM/IBM/01/2017 |
| Drawn By:   | James Nandwa  |               |                 |
| Reviewed an |               |               |                 |

NOTES

All dimensions are in mm unless stated Any discrepancies in the drawings should be reported to the consultants before the contractor commences work on site. All drawings and concepts remain the property of IOM PROJECT: